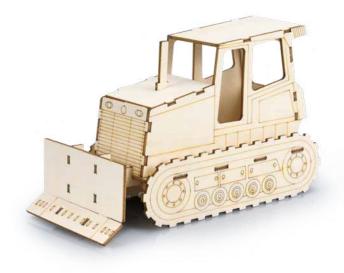

engraved logo.

All BRANDCRAFT models are presented in a kraft cardboard sleeve, printed with the BRANDCRAFT logo and detailed assembly instructions. The sleeve offers additional branding opportunities with two large branding areas for you to add your brand to.

Whichever way you decide to customise a BRANDCRAFT model, you will be connecting people with your brand in a creative and unique way.

## ON THE ROAD



**UTE** 124027



Hatchback Car



**SUV** 124029



**Sedan Car** 124030





# ON THE ROAD



124031



Small Truck 124032



Large Truck



**Fire Truck** 124034

### VEHICLES





**Tank** 124053







## IN THE AIR



Jet Fighter

Rocketship

Spitfire 124054

### EARTHWORKS AND CONSTRUCTION



**Tractor** 124026



**Excavator** 124035







## EARTHWORKS AND CONSTRUCTION





Bulldozer 124036 Mining Truck

### ANIMALS



**Dog** 124042



**Cat** 124043



**Cow** 124047



**Sheep** 124048







**Kiwi** 124049 Fantail 124050







Crocodile 124045

## ANIMALS





Horse 126730

**Koala** 126731





#### DINOSAURS AND REPTILES





#### DINOSAURS AND REPTILES

Salle

Stegosaurus 126732 Brachiosaurus





## OTHERS



**Money Box** 126735



All BRANDCRAFT model designs and imagery are copyright of TRENDS 2024