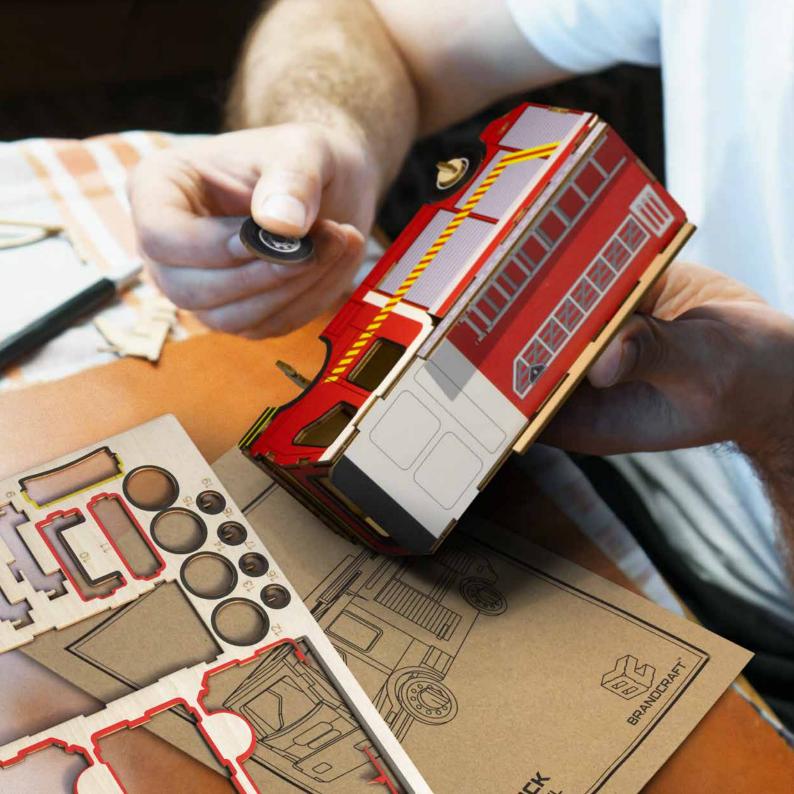

# How it WORKS

BRANDCRAFT stands out for its commitment to creative branding. The range has been designed as a unique way to promote brand engagement and offers a number of branding solutions for maximum impact, from subtle laser engraving to full colour, digital printing that really stands out.

ASSEMBLY

The preset templates make it easy to fully customise the model with your brand's colours, creating a unique and personalised product. Add your vibrant, full colour logo to our natural Basswood model with Direct Digital Print, or opt for a onecolour screen print or laser engraved logo.