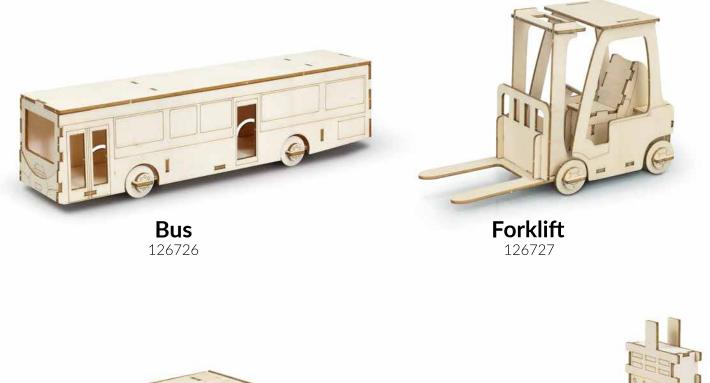

your brand's colours, creating a unique and personalised product. Add your vibrant, full colour logo to our natural Basswood model with Direct Digital Print, or opt for a onecolour screen print or laser engraved logo.

All BRANDCRAFT models are presented in a kraft cardboard sleeve, printed with the BRANDCRAFT logo and detailed assembly instructions. The sleeve offers additional branding opportunities with two large branding areas for you to add your brand to.

Whichever way you decide to customise a BRANDCRAFT model, you will be connecting people with your brand in a creative and unique way.

## ON THE ROAD



**UTE** 124027



Hatchback Car



**SUV** 124029



**Sedan Car** 124030





# ON THE ROAD



124031



Small Truck 124032



Large Truck



**Fire Truck** 124034

### VEHICLES





**Tank** 124053







## IN THE AIR



Jet Fighter

Rocketship

Spitfire 124054

### EARTHWORKS AND CONSTRUCTION



**Tractor** 124026



**Excavator** 124035







## EARTHWORKS AND CONSTRUCTION





Bulldozer 124036 Mining Truck

### ANIMALS



**Dog** 124042



**Cat** 124043



**Cow** 124047



**Sheep** 124048







**Kiwi** 124049 Fantail 124050







Crocodile 124045

## ANIMALS





Horse 126730

**Koala** 126731





#### DINOSAURS AND REPTILES





#### DINOSAURS AND REPTILES

Salle

Stegosaurus 126732 Brachiosaurus





## OTHERS



**Money Box** 126735



All BRANDCRAFT model designs and imagery are copyright of TRENDS 2024