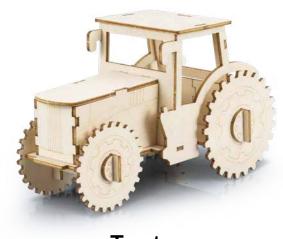

sswood model with Direct Digital Print, or opt for a onecolour screen print or laser engraved logo.

All BRANDCRAFT models are presented in a kraft cardboard sleeve, printed with the BRANDCRAFT logo and detailed assembly instructions. The sleeve offers additional branding opportunities with two large branding areas for you to add your brand to.

Whichever way you decide to customise a BRANDCRAFT model, you will be connecting people with your brand in a creative and unique way.

## ON THE ROAD



**UTE** 124027



Hatchback Car



**SUV** 124029



**Sedan Car** 124030





# ON THE ROAD



124031



Small Truck 124032



Large Truck



**Fire Truck** 124034

### VEHICLES





**Tank** 124053







## IN THE AIR



Jet Fighter

Rocketship

Spitfire 124054

### EARTHWORKS AND CONSTRUCTION



**Tractor** 124026



**Excavator** 124035







## EARTHWORKS AND CONSTRUCTION





Bulldozer 124036 Mining Truck

### ANIMALS



**Dog** 124042



**Cat** 124043



**Cow** 124047



**Sheep** 124048







**Kiwi** 124049 Fantail 124050







Crocodile 124045

## ANIMALS





Horse 126730

**Koala** 126731





#### DINOSAURS AND REPTILES





#### DINOSAURS AND REPTILES

Salle

Stegosaurus 126732 Brachiosaurus





## OTHERS



**Money Box** 126735



All BRANDCRAFT model designs and imagery are copyright of TRENDS 2024