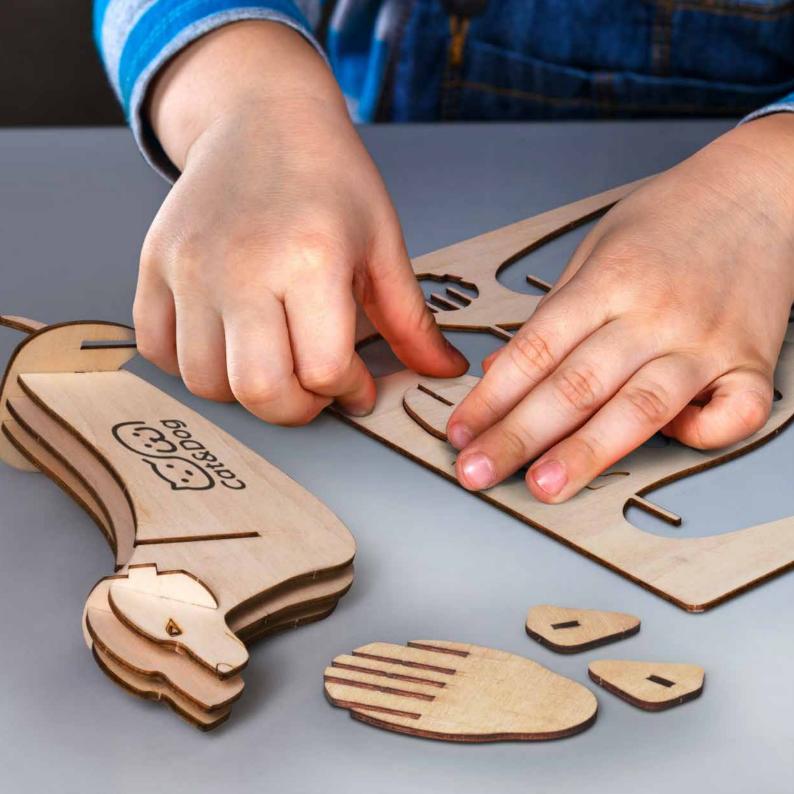

# Building BRANDCRAFT

Step into a world of creativity and craftsmanship with BRANDCRAFT's wooden models. Designed to unleash the inner child in any audience, the models are expertly cut from A4 sheets of Basswood, a lightweight and strong wood perfect for crafting.

The models are carefully designed with interlocking pieces that easily slot together to create an engaging and interactive promotional product that will leave a memorable impression of your brand.

Presented in a brandable cardboard sleeve with assembly instructions, this is a unique, plastic-free promotional product or gift for adults and children alike.

ASSEMBLY

The preset templates make it easy to fully customise the model with your brand's colours, creating a unique and personalised product. Add your vibrant, full colour logo to our natural Basswood model with Direct Digital Print, or opt for a onecolour screen print or laser engraved logo.

All BRANDCRAFT models are presented in a kraft cardboard sleeve, printed with the BRANDCRAFT logo and detailed assembly instructions. The sleeve offers additional branding opportunities with two large branding areas for you to add your brand to.