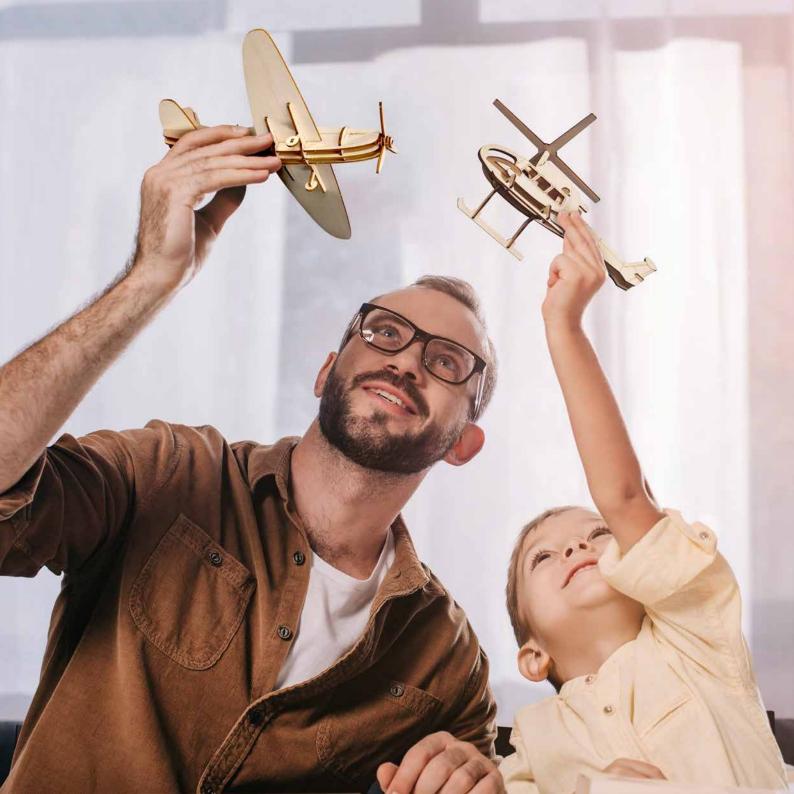

# Building BRANDCRAFT

Step into a world of creativity and craftsmanship with BRANDCRAFT's wooden models. Designed to unleash the inner child in any audience, the models are expertly cut from A4 sheets of Basswood, a lightweight and strong wood perfect for crafting.

The models are carefully designed with interlocking pieces that easily slot together to create an engaging and interactive promotional product that will leave a memorable impression of your brand.

Presented in a brandable cardboard sleeve with assembly instructions, this is a unique, plastic-free promotional product or gift for adults and children alike.