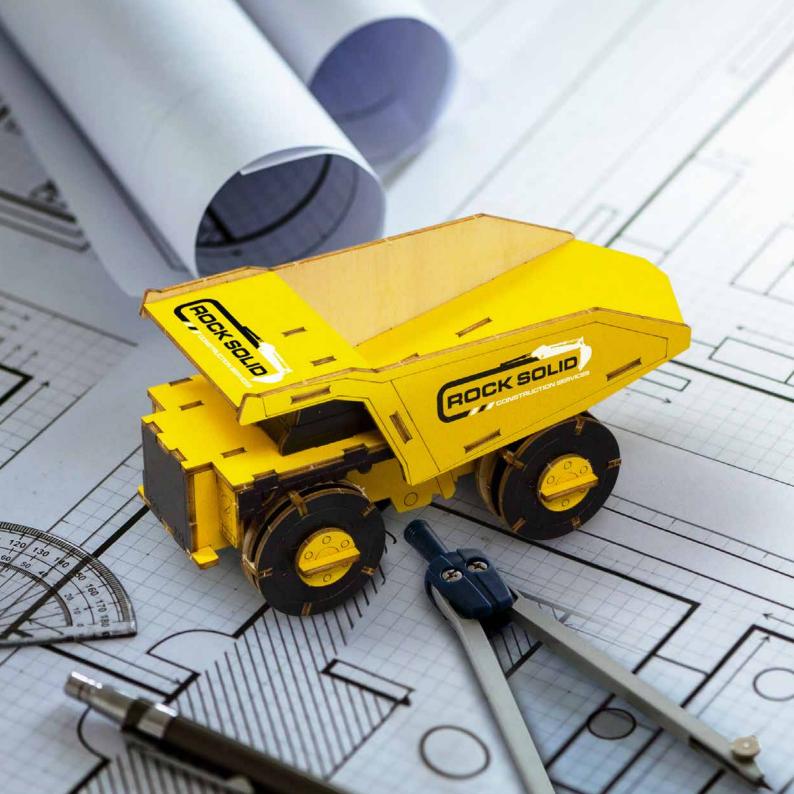

a onecolour screen print or laser engraved logo.

All BRANDCRAFT models are presented in a kraft cardboard sleeve, printed with the BRANDCRAFT logo and detailed assembly instructions. The sleeve offers additional branding opportunities with two large branding areas for you to add your brand to.

Whichever way you decide to customise a BRANDCRAFT model, you will be connecting people with your brand in a creative and unique way.

## ON THE ROAD



**UTE** 124027



Hatchback Car



**SUV** 124029



**Sedan Car** 124030





# ON THE ROAD



124031



Small Truck 124032



Large Truck



**Fire Truck** 124034

### VEHICLES





**Tank** 124053







## IN THE AIR



Jet Fighter

Rocketship

Spitfire 124054

### EARTHWORKS AND CONSTRUCTION



**Tractor** 124026



**Excavator** 124035







## EARTHWORKS AND CONSTRUCTION





Bulldozer 124036 Mining Truck

### ANIMALS



**Dog** 124042



**Cat** 124043



**Cow** 124047



**Sheep** 124048







**Kiwi** 124049 Fantail 124050







Crocodile 124045

## ANIMALS





Horse 126730

**Koala** 126731





#### DINOSAURS AND REPTILES





#### DINOSAURS AND REPTILES

Salle

Stegosaurus 126732 Brachiosaurus





## OTHERS



**Money Box** 126735



All BRANDCRAFT model designs and imagery are copyright of TRENDS 2024