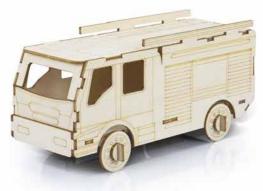

easy to fully customise the model with your brand's colours, creating a unique and personalised product. Add your vibrant, full colour logo to our natural Basswood model with Direct Digital Print, or opt for a onecolour screen print or laser engraved logo.

All BRANDCRAFT models are presented in a kraft cardboard sleeve, printed with the BRANDCRAFT logo and detailed assembly instructions. The sleeve offers additional branding opportunities with two large branding areas for you to add your brand to.

Whichever way you decide to customise a BRANDCRAFT model, you will be connecting people with your brand in a creative and unique way.

## ON THE ROAD



**UTE** 124027



Hatchback Car



**SUV** 124029



**Sedan Car** 124030





# ON THE ROAD



124031



Small Truck 124032



Large Truck



**Fire Truck** 124034

### VEHICLES





**Tank** 124053







## IN THE AIR



Jet Fighter

Rocketship

Spitfire 124054

### EARTHWORKS AND CONSTRUCTION



**Tractor** 124026



**Excavator** 124035







## EARTHWORKS AND CONSTRUCTION





Bulldozer 124036 Mining Truck

### ANIMALS



**Dog** 124042



**Cat** 124043



**Cow** 124047



**Sheep** 124048







**Kiwi** 124049 Fantail 124050







Crocodile 124045

## ANIMALS





Horse 126730

**Koala** 126731





#### DINOSAURS AND REPTILES





#### DINOSAURS AND REPTILES

Salle

Stegosaurus 126732 Brachiosaurus





## OTHERS



**Money Box** 126735



All BRANDCRAFT model designs and imagery are copyright of TRENDS 2024