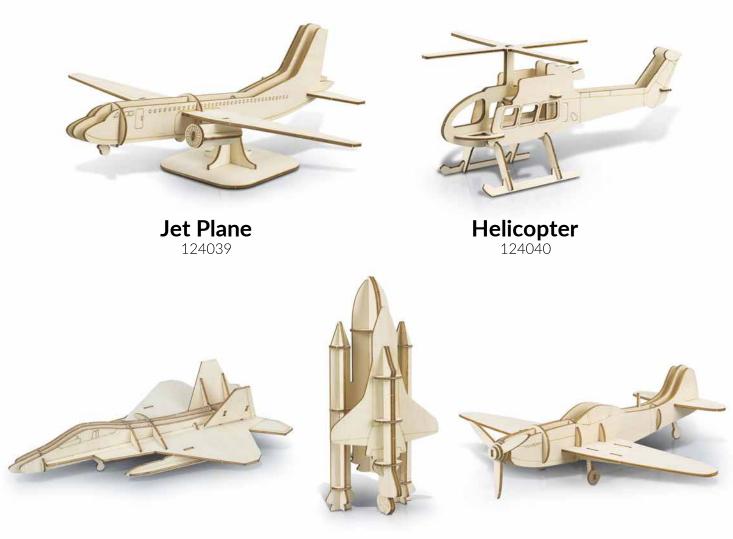

nd personalised product. Add your vibrant, full colour logo to our natural Basswood model with Direct Digital Print, or opt for a onecolour screen print or laser engraved logo.

All BRANDCRAFT models are presented in a kraft cardboard sleeve, printed with the BRANDCRAFT logo and detailed assembly instructions. The sleeve offers additional branding opportunities with two large branding areas for you to add your brand to.

Whichever way you decide to customise a BRANDCRAFT model, you will be connecting people with your brand in a creative and unique way.

## ON THE ROAD



**UTE** 124027



Hatchback Car



**SUV** 124029



**Sedan Car** 124030





# ON THE ROAD



124031



Small Truck 124032



Large Truck



**Fire Truck** 124034

### VEHICLES





**Tank** 124053







## IN THE AIR



Jet Fighter

Rocketship

Spitfire 124054

### EARTHWORKS AND CONSTRUCTION



**Tractor** 124026



**Excavator** 124035







## EARTHWORKS AND CONSTRUCTION





Bulldozer 124036 Mining Truck

### ANIMALS



**Dog** 124042



**Cat** 124043



**Cow** 124047



**Sheep** 124048







**Kiwi** 124049 Fantail 124050







Crocodile 124045

## ANIMALS





Horse 126730

**Koala** 126731





#### DINOSAURS AND REPTILES





#### DINOSAURS AND REPTILES

Salle

Stegosaurus 126732 Brachiosaurus





## OTHERS



**Money Box** 126735



All BRANDCRAFT model designs and imagery are copyright of TRENDS 2024