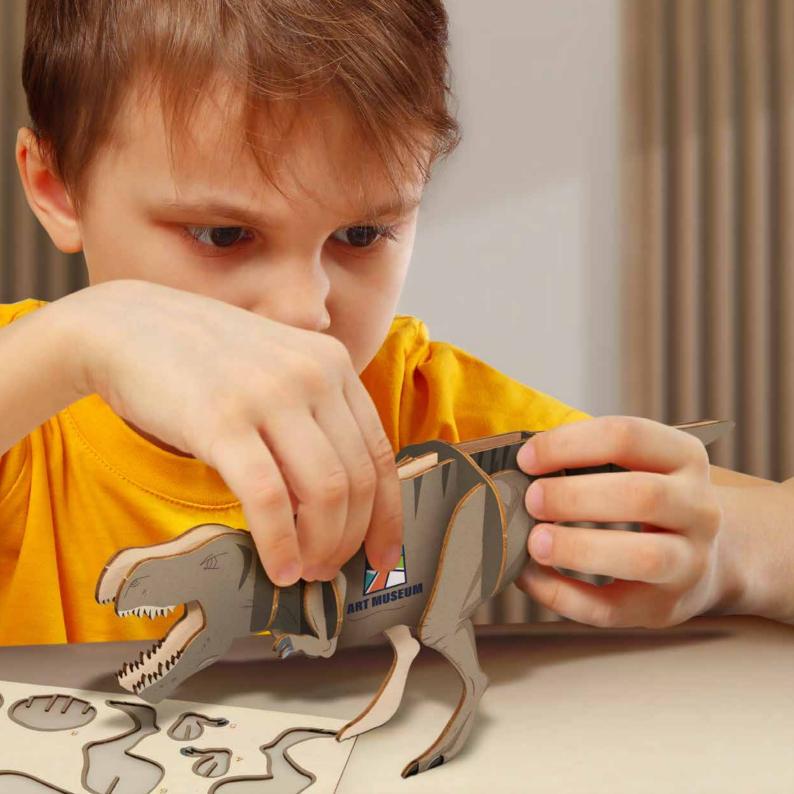

# Building BRANDCRAFT

Step into a world of creativity and craftsmanship with BRANDCRAFT's wooden models. Designed to unleash the inner child in any audience, the models are expertly cut from A4 sheets of Basswood, a lightweight and strong wood perfect for crafting.

The models are carefully designed with interlocking pieces that easily slot together to create an engaging and interactive promotional product that will leave a memorable impression of your brand.

Presented in a brandable cardboard sleeve with assembly instructions, this is a unique, plastic-free promotional product or gift for adults and children alike.