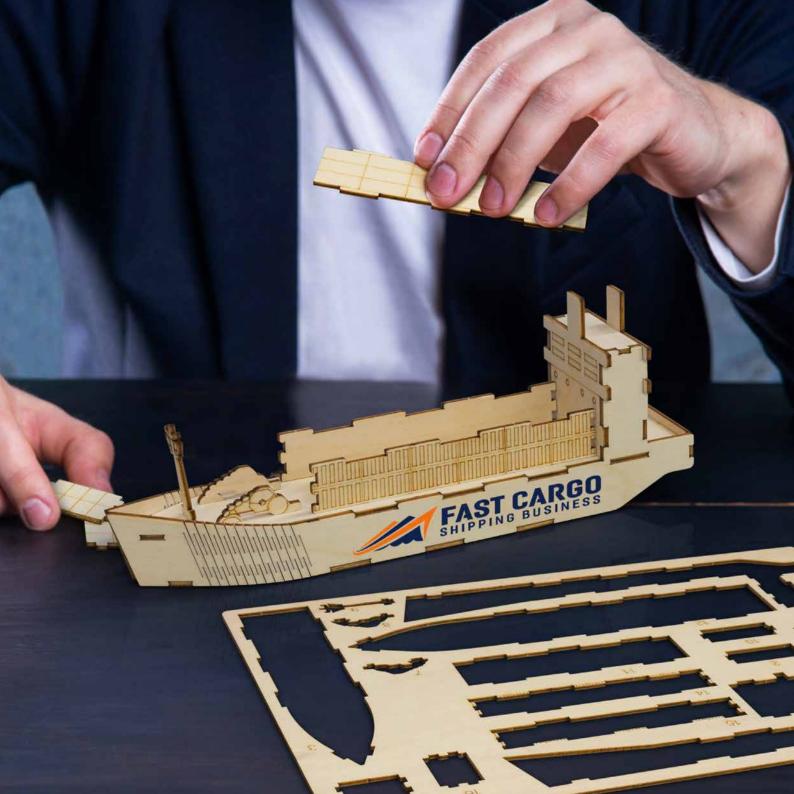

The models are carefully designed with interlocking pieces that easily slot together to create an engaging and interactive promotional product that will leave a memorable impression of your brand.

Presented in a brandable cardboard sleeve with assembly instructions, this is a unique, plastic-free promotional product or gift for adults and children alike.

ASSEMBLY

The preset templates make it easy to fully customise the model with your brand's colours, creating a unique and personalised product. Add your vibrant, full colour logo to our natural Basswood model with Direct Digital Print, or opt for a onecolour screen print or laser engraved logo.

All BRANDCRAFT models are presented in a kraft cardboard sleeve, printed with the BRANDCRAFT logo and detailed assembly instructions. The sleeve offers additional branding opportunities with two large branding areas for you to add your brand to.