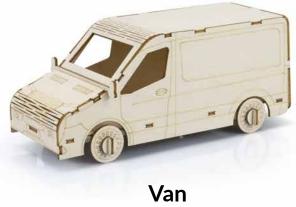

ds out.

ASSEMBLY

The preset templates make it easy to fully customise the model with your brand's colours, creating a unique and personalised product. Add your vibrant, full colour logo to our natural Basswood model with Direct Digital Print, or opt for a onecolour screen print or laser engraved logo.

All BRANDCRAFT models are presented in a kraft cardboard sleeve, printed with the BRANDCRAFT logo and detailed assembly instructions. The sleeve offers additional branding opportunities with two large branding areas for you to add your brand to.

Whichever way you decide to customise a BRANDCRAFT model, you will be connecting people with your brand in a creative and unique way.

## ON THE ROAD



**UTE** 124027



Hatchback Car



**SUV** 124029



**Sedan Car** 124030





# ON THE ROAD



124031



Small Truck 124032



Large Truck



**Fire Truck** 124034

### VEHICLES





**Tank** 124053







## IN THE AIR



Jet Fighter

Rocketship

Spitfire 124054

### EARTHWORKS AND CONSTRUCTION



**Tractor** 124026



**Excavator** 124035







## EARTHWORKS AND CONSTRUCTION





Bulldozer 124036 Mining Truck

### ANIMALS



**Dog** 124042



**Cat** 124043



**Cow** 124047



**Sheep** 124048







**Kiwi** 124049 Fantail 124050







Crocodile 124045

## ANIMALS





Horse 126730

**Koala** 126731





#### DINOSAURS AND REPTILES





#### DINOSAURS AND REPTILES

Salle

Stegosaurus 126732 Brachiosaurus





## OTHERS



**Money Box** 126735



All BRANDCRAFT model designs and imagery are copyright of TRENDS 2024