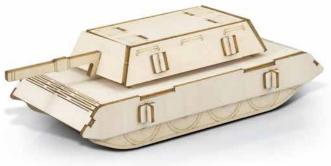

our brand's colours, creating a unique and personalised product. Add your vibrant, full colour logo to our natural Basswood model with Direct Digital Print, or opt for a onecolour screen print or laser engraved logo.

All BRANDCRAFT models are presented in a kraft cardboard sleeve, printed with the BRANDCRAFT logo and detailed assembly instructions. The sleeve offers additional branding opportunities with two large branding areas for you to add your brand to.

Whichever way you decide to customise a BRANDCRAFT model, you will be connecting people with your brand in a creative and unique way.

## ON THE ROAD



**UTE** 124027



Hatchback Car



**SUV** 124029



**Sedan Car** 124030





# ON THE ROAD



124031



Small Truck 124032



Large Truck



**Fire Truck** 124034

### VEHICLES





**Tank** 124053







## IN THE AIR



Jet Fighter

Rocketship

Spitfire 124054

### EARTHWORKS AND CONSTRUCTION



**Tractor** 124026



**Excavator** 124035







## EARTHWORKS AND CONSTRUCTION





Bulldozer 124036 Mining Truck

### ANIMALS



**Dog** 124042



**Cat** 124043



**Cow** 124047



**Sheep** 124048







**Kiwi** 124049 Fantail 124050







Crocodile 124045

## ANIMALS





Horse 126730

**Koala** 126731





#### DINOSAURS AND REPTILES





#### DINOSAURS AND REPTILES

Salle

Stegosaurus 126732 Brachiosaurus





## OTHERS



**Money Box** 126735



All BRANDCRAFT model designs and imagery are copyright of TRENDS 2024