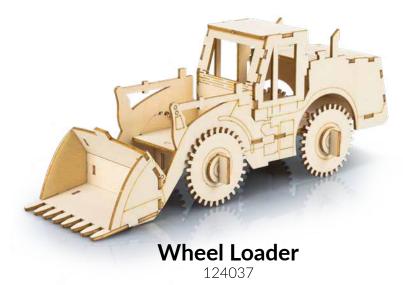

for a onecolour screen print or laser engraved logo.

All BRANDCRAFT models are presented in a kraft cardboard sleeve, printed with the BRANDCRAFT logo and detailed assembly instructions. The sleeve offers additional branding opportunities with two large branding areas for you to add your brand to.

Whichever way you decide to customise a BRANDCRAFT model, you will be connecting people with your brand in a creative and unique way.

## ON THE ROAD



**UTE** 124027



Hatchback Car



**SUV** 124029



**Sedan Car** 124030





# ON THE ROAD



124031



Small Truck 124032



Large Truck



**Fire Truck** 124034

### VEHICLES





**Tank** 124053







## IN THE AIR



Jet Fighter

Rocketship

Spitfire 124054

### EARTHWORKS AND CONSTRUCTION



**Tractor** 124026



**Excavator** 124035







## EARTHWORKS AND CONSTRUCTION





Bulldozer 124036 Mining Truck

### ANIMALS



**Dog** 124042



**Cat** 124043



**Cow** 124047



**Sheep** 124048







**Kiwi** 124049 Fantail 124050







Crocodile 124045

## ANIMALS





Horse 126730

**Koala** 126731





#### DINOSAURS AND REPTILES





#### DINOSAURS AND REPTILES

Salle

Stegosaurus 126732 Brachiosaurus





## OTHERS



**Money Box** 126735



All BRANDCRAFT model designs and imagery are copyright of TRENDS 2024