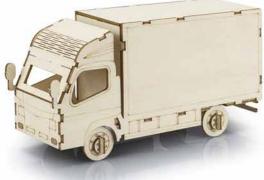

SSEMBLY

The preset templates make it easy to fully customise the model with your brand's colours, creating a unique and personalised product. Add your vibrant, full colour logo to our natural Basswood model with Direct Digital Print, or opt for a onecolour screen print or laser engraved logo.

All BRANDCRAFT models are presented in a kraft cardboard sleeve, printed with the BRANDCRAFT logo and detailed assembly instructions. The sleeve offers additional branding opportunities with two large branding areas for you to add your brand to.

Whichever way you decide to customise a BRANDCRAFT model, you will be connecting people with your brand in a creative and unique way.

## ON THE ROAD



**UTE** 124027



Hatchback Car



**SUV** 124029



**Sedan Car** 124030





# ON THE ROAD



124031



Small Truck 124032



Large Truck



**Fire Truck** 124034

### VEHICLES





**Tank** 124053







## IN THE AIR



Jet Fighter

Rocketship

Spitfire 124054

### EARTHWORKS AND CONSTRUCTION



**Tractor** 124026



**Excavator** 124035







## EARTHWORKS AND CONSTRUCTION





Bulldozer 124036 Mining Truck

### ANIMALS



**Dog** 124042



**Cat** 124043



**Cow** 124047



**Sheep** 124048







**Kiwi** 124049 Fantail 124050







Crocodile 124045

## ANIMALS





Horse 126730

**Koala** 126731





#### DINOSAURS AND REPTILES





#### DINOSAURS AND REPTILES

Salle

Stegosaurus 126732 Brachiosaurus





## OTHERS



**Money Box** 126735



All BRANDCRAFT model designs and imagery are copyright of TRENDS 2024