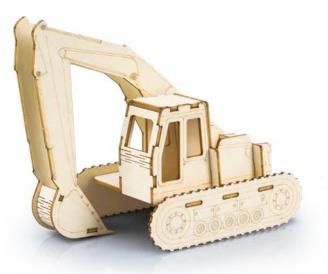

ct Digital Print, or opt for a onecolour screen print or laser engraved logo.

All BRANDCRAFT models are presented in a kraft cardboard sleeve, printed with the BRANDCRAFT logo and detailed assembly instructions. The sleeve offers additional branding opportunities with two large branding areas for you to add your brand to.

Whichever way you decide to customise a BRANDCRAFT model, you will be connecting people with your brand in a creative and unique way.

## ON THE ROAD



**UTE** 124027



Hatchback Car



**SUV** 124029



**Sedan Car** 124030





# ON THE ROAD



124031



Small Truck 124032



Large Truck



**Fire Truck** 124034

### VEHICLES





**Tank** 124053







## IN THE AIR



Jet Fighter

Rocketship

Spitfire 124054

### EARTHWORKS AND CONSTRUCTION



**Tractor** 124026



**Excavator** 124035







## EARTHWORKS AND CONSTRUCTION





Bulldozer 124036 Mining Truck

### ANIMALS



**Dog** 124042



**Cat** 124043



**Cow** 124047



**Sheep** 124048







**Kiwi** 124049 Fantail 124050







Crocodile 124045

## ANIMALS





Horse 126730

**Koala** 126731





#### DINOSAURS AND REPTILES





#### DINOSAURS AND REPTILES

Salle

Stegosaurus 126732 Brachiosaurus





## OTHERS



**Money Box** 126735



All BRANDCRAFT model designs and imagery are copyright of TRENDS 2024