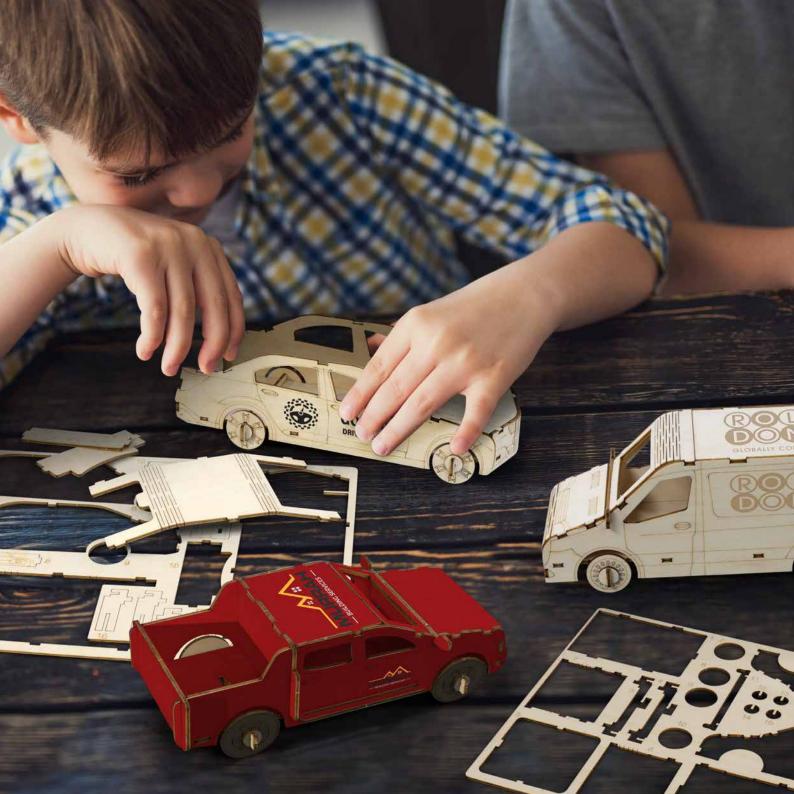

# Building BRANDCRAFT

Step into a world of creativity and craftsmanship with BRANDCRAFT's wooden models. Designed to unleash the inner child in any audience, the models are expertly cut from A4 sheets of Basswood, a lightweight and strong wood perfect for crafting.

The models are carefully designed with interlocking pieces that easily slot together to create an engaging and interactive promotional product that will leave a memorable impression of your brand.

Presented in a brandable cardboard sleeve with assembly instructions, this is a unique, plastic-free promotional product or gift for adults and children alike.