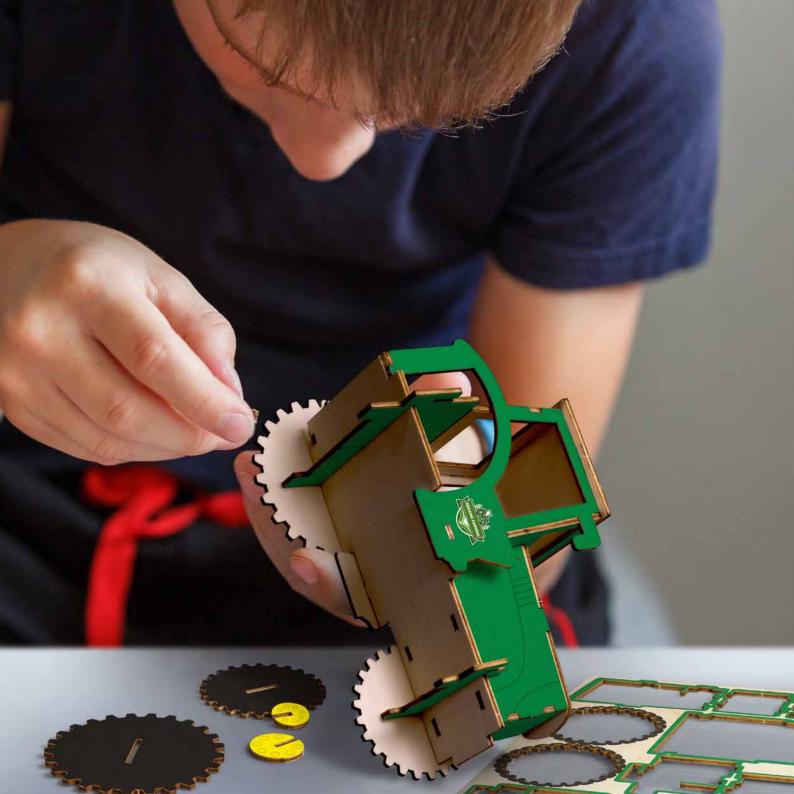

# Building BRANDCRAFT

Step into a world of creativity and craftsmanship with BRANDCRAFT's wooden models. Designed to unleash the inner child in any audience, the models are expertly cut from A4 sheets of Basswood, a lightweight and strong wood perfect for crafting.

The models are carefully designed with interlocking pieces that easily slot together to create an engaging and interactive promotional product that will leave a memorable impression of your brand.

Presented in a brandable cardboard sleeve with assembly instructions, this is a unique, plastic-free promotional product or gift for adults and children alike.

ASSEMBLY

The preset templates make it easy to fully customise the model with your brand's colours, creating a unique and personalised product. Add your vibrant, full colour logo to our natural Basswood model with Direct Digital Print, or opt for a onecolour screen print or laser engraved logo.