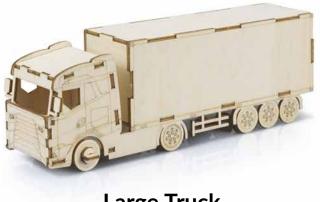

mplates make it easy to fully customise the model with your brand's colours, creating a unique and personalised product. Add your vibrant, full colour logo to our natural Basswood model with Direct Digital Print, or opt for a onecolour screen print or laser engraved logo.

All BRANDCRAFT models are presented in a kraft cardboard sleeve, printed with the BRANDCRAFT logo and detailed assembly instructions. The sleeve offers additional branding opportunities with two large branding areas for you to add your brand to.

Whichever way you decide to customise a BRANDCRAFT model, you will be connecting people with your brand in a creative and unique way.

## ON THE ROAD



**UTE** 124027



Hatchback Car



**SUV** 124029



**Sedan Car** 124030





# ON THE ROAD



124031



Small Truck 124032



Large Truck



**Fire Truck** 124034

### VEHICLES





**Tank** 124053







## IN THE AIR



Jet Fighter

Rocketship

Spitfire 124054

### EARTHWORKS AND CONSTRUCTION



**Tractor** 124026



**Excavator** 124035







## EARTHWORKS AND CONSTRUCTION





Bulldozer 124036 Mining Truck

### ANIMALS



**Dog** 124042



**Cat** 124043



**Cow** 124047



**Sheep** 124048







**Kiwi** 124049 Fantail 124050







Crocodile 124045

## ANIMALS





Horse 126730

**Koala** 126731





#### DINOSAURS AND REPTILES





#### DINOSAURS AND REPTILES

Salle

Stegosaurus 126732 Brachiosaurus





## OTHERS



**Money Box** 126735



All BRANDCRAFT model designs and imagery are copyright of TRENDS 2024