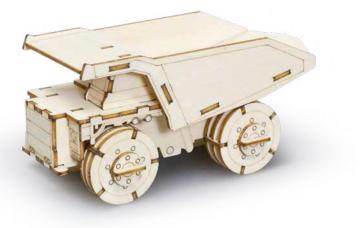

ngraved logo.

All BRANDCRAFT models are presented in a kraft cardboard sleeve, printed with the BRANDCRAFT logo and detailed assembly instructions. The sleeve offers additional branding opportunities with two large branding areas for you to add your brand to.

Whichever way you decide to customise a BRANDCRAFT model, you will be connecting people with your brand in a creative and unique way.

## ON THE ROAD



**UTE** 124027



Hatchback Car



**SUV** 124029



**Sedan Car** 124030





# ON THE ROAD



124031



Small Truck 124032



Large Truck



**Fire Truck** 124034

### VEHICLES





**Tank** 124053







## IN THE AIR



Jet Fighter

Rocketship

Spitfire 124054

### EARTHWORKS AND CONSTRUCTION



**Tractor** 124026



**Excavator** 124035







## EARTHWORKS AND CONSTRUCTION





Bulldozer 124036 Mining Truck

### ANIMALS



**Dog** 124042



**Cat** 124043



**Cow** 124047



**Sheep** 124048







**Kiwi** 124049 Fantail 124050







Crocodile 124045

## ANIMALS





Horse 126730

**Koala** 126731





#### DINOSAURS AND REPTILES





#### DINOSAURS AND REPTILES

Salle

Stegosaurus 126732 Brachiosaurus





## OTHERS



**Money Box** 126735



All BRANDCRAFT model designs and imagery are copyright of TRENDS 2024