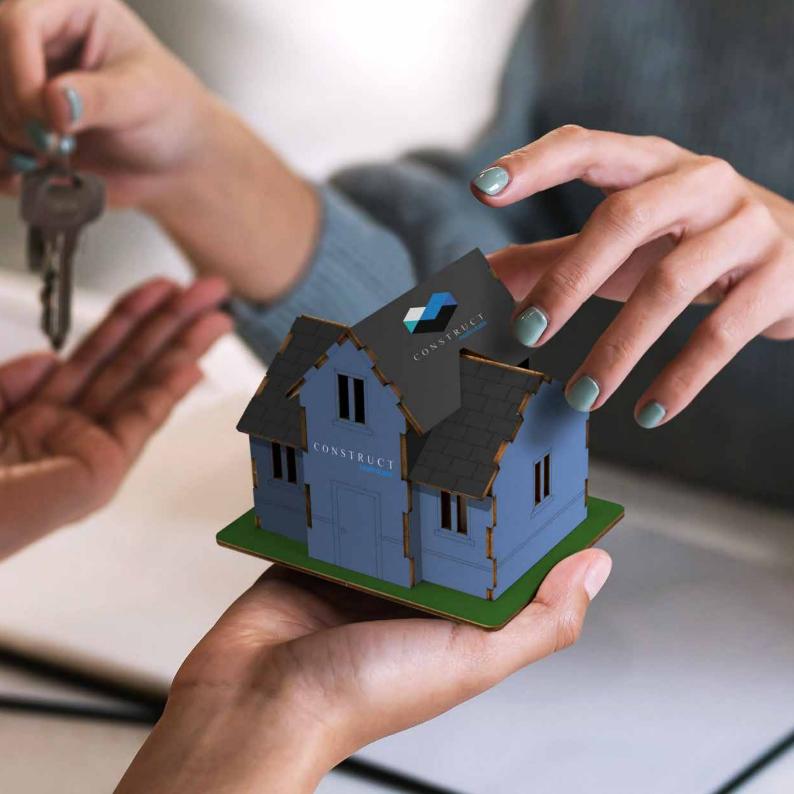

# Building BRANDCRAFT

Step into a world of creativity and craftsmanship with BRANDCRAFT's wooden models. Designed to unleash the inner child in any audience, the models are expertly cut from A4 sheets of Basswood, a lightweight and strong wood perfect for crafting.

The models are carefully designed with interlocking pieces that easily slot together to create an engaging and interactive promotional product that will leave a memorable impression of your brand.

Presented in a brandable cardboard sleeve with assembly instructions, this is a unique, plastic-free promotional product or gift for adults and children alike.

Whichever way you decide to customise a BRANDCRAFT model, you will be connecting people with your brand in a creative and unique way.