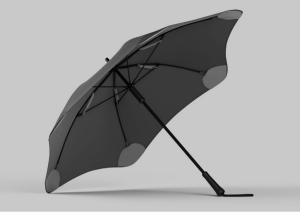

## The BLUNT umbrella

Built to last

E

**2** year

warranty

<del>,</del>

€÷

Wind tunnel tested

High tensioned canopy

Repair not

replace

Canopy

**BLUNT** tip

Each patented BLUNT tip acts like a mini umbrella, opening under full force to evenly distribute tension from the frame to the canopy edge. The frame exhibits a unique strut mechanism, pushing maximum radial force out towards the ribs resulting in a highly tensioned canopy.