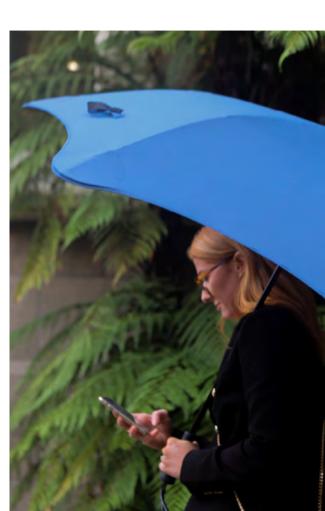

## The problem with traditional umbrellas

The core umbrella design has not changed in 150 years and has been a constant source of frustration since its inception. Traditional umbrellas are mass-produced and disposable, frequently ending up in landfill due to sagging canopies, broken ribs and tips tearing through the edge of the canopy fabric. This not only hinders performance but can be a real hazard on a busy, populated street.

# The BLUNT Difference

We believe there's strength in simplicity. Using materials smarter and making components work harder means your BLUNT is meticulously designed and refined to withstand whatever life throws at you.

## The BLUNT umbrella

Built to last

E

**2** year

warranty

<del>,</del>

€÷

Wind tunnel tested