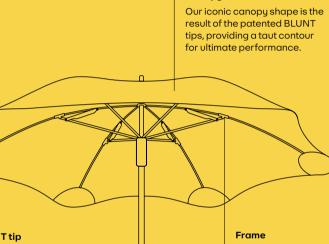

High tensioned canopy

Repair not

replace

Canopy

**BLUNT** tip

Each patented BLUNT tip acts like a mini umbrella, opening under full force to evenly distribute tension from the frame to the canopy edge. The frame exhibits a unique strut mechanism, pushing maximum radial force out towards the ribs resulting in a highly tensioned canopy.