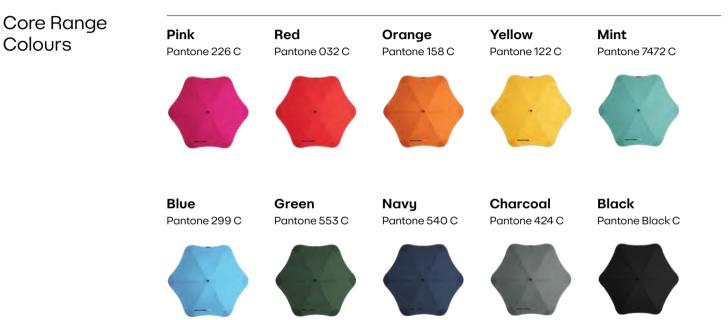

| The BLUNT<br>Range | <b>BLUNT Metro</b> | Compact, collapsible & convenient. Comes with a carry sleeve.                  | <ul> <li>Open Diameter</li> <li>∯ Closed Length</li> <li>@ Weight</li> </ul>  | 100cm<br>37.5cm<br>385g | 39.3in<br>14.7in<br>0.85lb |
|--------------------|--------------------|--------------------------------------------------------------------------------|-------------------------------------------------------------------------------|-------------------------|----------------------------|
|                    | BLUNT Classic      | The original full-length<br>umbrella. Comes with a<br>carry sleeve.            | <ul> <li>Open Diameter</li> <li>↑↑ Closed Length</li> <li>๗ Weight</li> </ul> | 120cm<br>84cm<br>660g   | 47.2in<br>33in<br>1.85lb   |
|                    | BLUNT Exec         | In the business of keeping<br>you dry. Comes with a<br>carry sleeve.           | <ul> <li>Open Diameter</li> <li>↑↑ Closed Length</li> <li>๗ Weight</li> </ul> | 138cm<br>95.5cm<br>910g | 54.3in<br>37.6in<br>2lb    |
|                    | BLUNT Sport        | Never let the rain stop play.<br>Comes with a carry sleeve.                    | <ul> <li>Open Diameter</li> <li>∯↓ Closed Length</li> <li>@ Weight</li> </ul> | 146cm<br>99cm<br>948g   | 57.5in<br>38.9in<br>2.1lb  |
|                    | BLUNT Coupe        | Perfect for weekends, and<br>your daily commute. Comes<br>with a carry sleeve. | <ul> <li>Open Diameter</li> <li>↑↑ Closed Length</li> <li>๗ Weight</li> </ul> | 105cm<br>73.5cm<br>428g | 41.3in<br>28.9in<br>0.94lb |
|                    | BLUNT Metro UV     | Comes with carry sleeve<br>& a blackout canopy with<br>UPF 50+ protection.     | <ul> <li>Open Diameter</li> <li>∯ Closed Length</li> <li>@ Weight</li> </ul>  | 100cm<br>37.5cm<br>385g | 39.3in<br>14.8in<br>0.85lb |