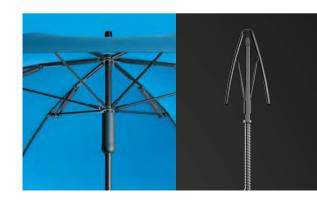

High tensioned canopy

Repair not

replace

Canopy

**BLUNT** tip

Each patented BLUNT tip acts like a mini umbrella, opening under full force to evenly distribute tension from the frame to the canopy edge. The frame exhibits a unique strut mechanism, pushing maximum radial force out towards the ribs resulting in a highly tensioned canopy.