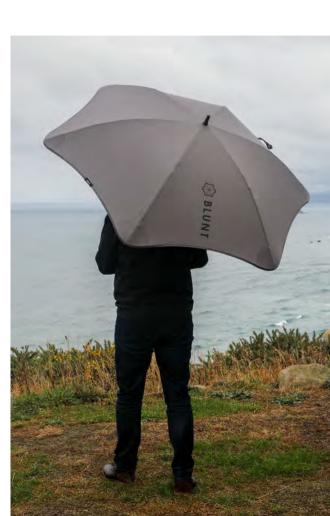

## The BLUNT umbrella

Built to last

E

**2** year

warranty

<del>,</del>

€÷

Wind tunnel tested

High tensioned canopy

Repair not

replace

Canopy

**BLUNT** tip

Each patented BLUNT tip acts like a mini umbrella, opening under full force to evenly distribute tension from the frame to the canopy edge. The frame exhibits a unique strut mechanism, pushing maximum radial force out towards the ribs resulting in a highly tensioned canopy.