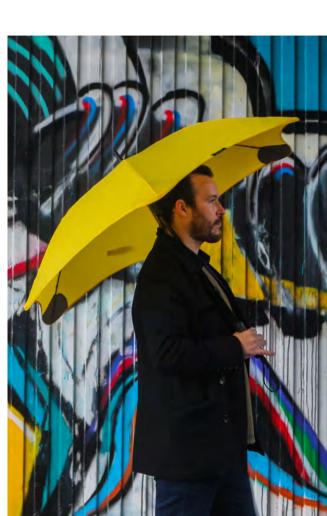

## The problem with traditional umbrellas

The core umbrella design has not changed in 150 years and has been a constant source of frustration since its inception. Traditional umbrellas are mass-produced and disposable, frequently ending up in landfill due to sagging canopies, broken ribs and tips tearing through the edge of the canopy fabric. This not only hinders performance but can be a real hazard on a busy, populated street.

# The BLUNT Difference

We believe there's strength in simplicity. Using materials smarter and making components work harder means your BLUNT is meticulously designed and refined to withstand whatever life throws at you.

## The BLUNT umbrella

Built to last

E

**2** year

warranty

<del>,</del>

€÷

Wind tunnel tested