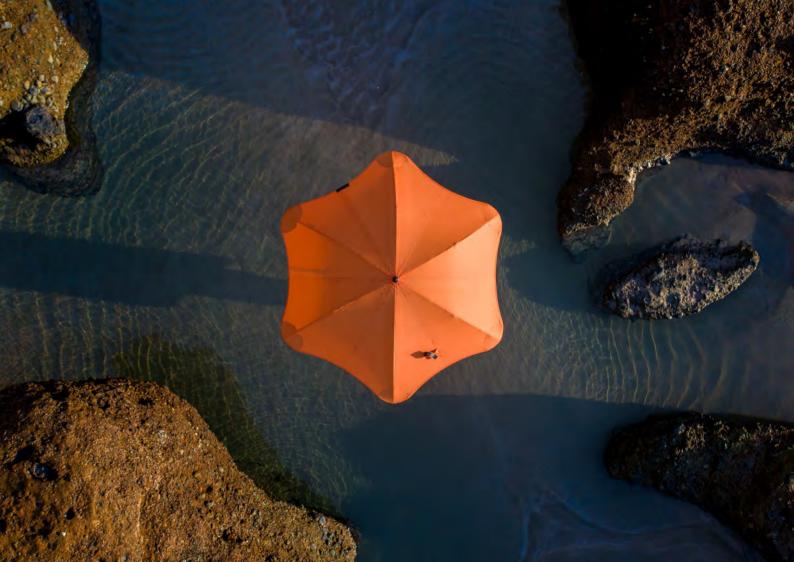

## The BLUNT umbrella

Built to last

E

**2** year

warranty

<del>,</del>

€÷

Wind tunnel tested

High tensioned canopy

Repair not

replace

Canopy

**BLUNT** tip

Each patented BLUNT tip acts like a mini umbrella, opening under full force to evenly distribute tension from the frame to the canopy edge. The frame exhibits a unique strut mechanism, pushing maximum radial force out towards the ribs resulting in a highly tensioned canopy.