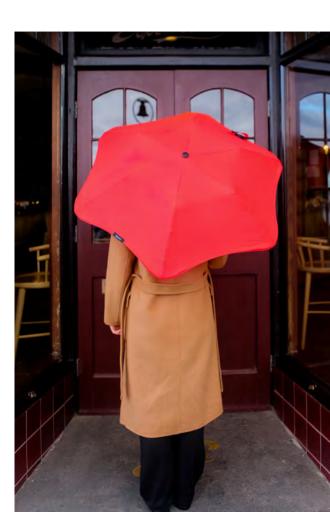

# BLUNT Classic 118437

A new tradition

Inspired by tradition, designed for the future. The original full-length **BLUNT** Classic is ideal for those who need impromptu protection in a serious downpour – whether en route to work, school or walking the dog.