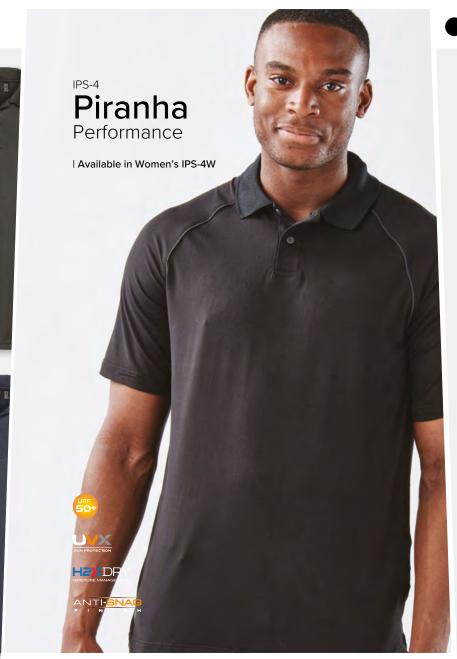

#### ★ JAMES HARVEST

H2XDRY is a moisture wicking technology that's used to keep water away from your skin and your garment dry.

Ultimate weather protection through advanced waterproof/breathable technology-perfected to keep moisture at bay, inside and out.