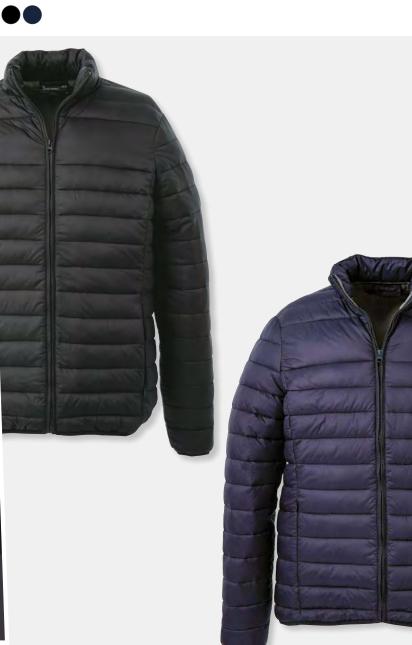

--|
| T-shirts        | 10 |
| Business Shirts | 15 |
| Polos           | 20 |
| Jackets         | 30 |
| Vests           | 39 |

# HEADWEAR Atlantis BLACK **Legend**®

#### **⊘** Atlantis



#### **○** Atlantis



#### **○** Atlantis















100% premium cotton twill













100% pre-shrunk cotton



## next level apparel





#### ★ JAMES HARVEST



#### T JAMES HARVEST



#### T JAMES HARVEST













#### ▶ JAMES HARVEST



#### ▶ JAMES HARVEST



#### T JAMES HARVEST



### **P**rinter















100% polyester with permanent H2X-DRY® moisture wicking



#### **\$** STORMTECH<sup>®</sup>









#### **★** JAMES HARVEST















#### T JAMES HARVEST











3 layer bonded fabric, 100% polyester, microfleece and elastic polyester with PU laminate











100% nylon, horizontal quilted body



#### ★ JAMES HARVEST











H2XDRY is a moisture wicking technology that's used to keep water away from your skin and your garment dry.



Ultimate weather protection through advanced waterproof/breathable technology-perfected to keep moisture at bay, inside and out.



Anti-snag construction is achieved by using specialised yarns that are less likely to break or unravel when pulled or snagged by incorporating specific knitting techniques that reinforce the fabric and reduce the risk of snagging.



UVX rating is a measurement of the ultraviolet protection provided by a fabric used in garments, indicating how effectively the fabric blocks UVA and UVB radiation from the sun, which can cause skin damage. Fabrics are treated or constructed using de