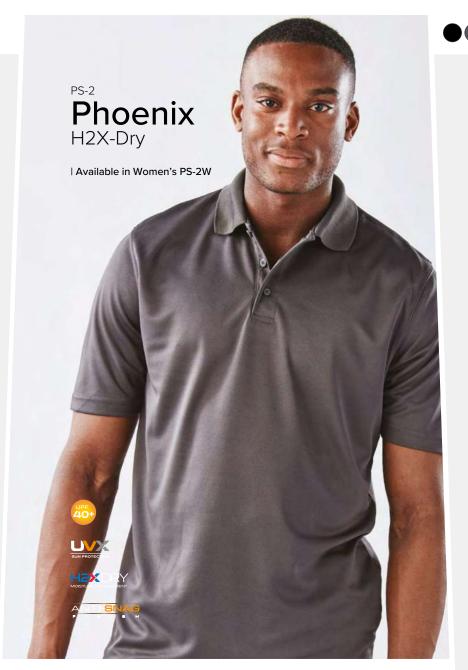

### **P**rinter

100% polyester with permanent H2X-DRY® moisture wicking

#### ★ JAMES HARVEST

H2XDRY is a moisture wicking technology that's used to keep water away from your skin and your garment dry.

Ultimate weather protection through advanced waterproof/breathable technology-perfected to keep moisture at bay, inside and out.

Anti-snag construction is achieved by using specialised yarns that are less likely to break or unravel when pulled or snagged by incorporating specific knitting techniques that reinforce the fabric and reduce the risk of snagging.

UVX rating is a measurement of the ultraviolet protection provided by a fabric used in garments, indicating how effectively the fabric blocks UVA and UVB radiation from the sun, which can cause skin damage. Fabrics are treated or constructed using densely woven or knitted fabrics and UV absorbent fibre to reflect UVA and UVB light.