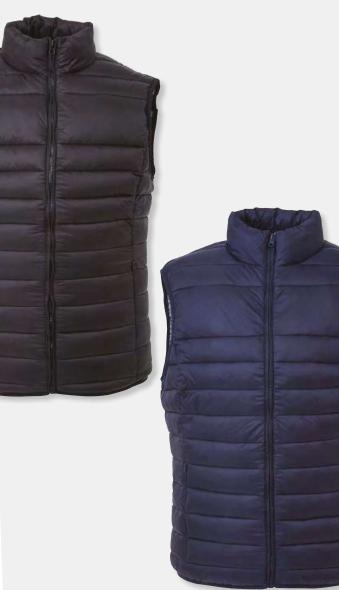

High loft, high efficiency Thermolex™ synthetic down – developed and tested by STORMTECH is inserted into each quilted panel to a specific fill weight in order to achieve maximum warmth and softness.

Polygiene Stay Fresh-treated garments allow you to enjoy the confidence of fresh, all-day wear while minimising the need for frequent washing.

100% nylon, horizontal quilted body