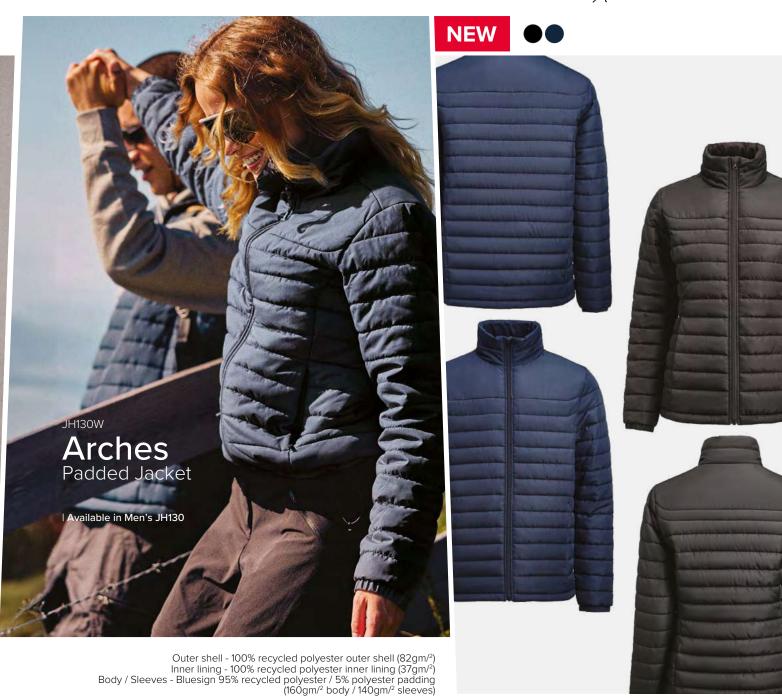

High loft, high efficiency Thermolex™ synthetic down – developed and tested by STORMTECH is inserted into each quilted panel to a specific fill weight in order to achieve maximum warmth and softness.

Polygiene Stay Fresh-treated garments allow you to enjoy the confidence of fresh, all-day wear while minimising the need for frequent washing.