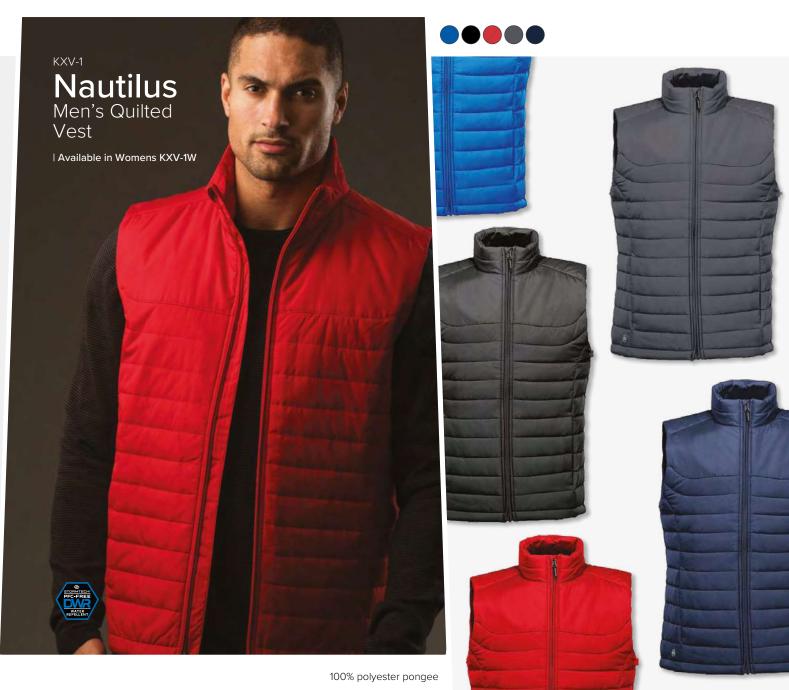

#### T JAMES HARVEST

3 layer bonded fabric, 100% polyester, microfleece and elastic polyester with PU laminate

100% nylon, horizontal quilted body

100% nylon, horizontal quilted body