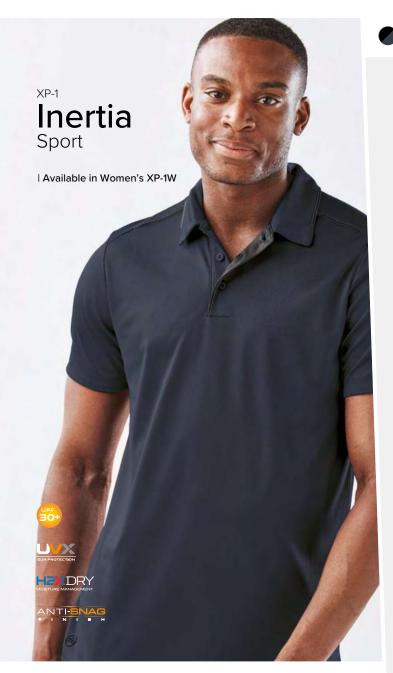

#### ★ JAMES HARVEST

H2XDRY is a moisture wicking technology that's used to keep water away from your skin and your garment dry.

Ultimate weather protection through advanced waterproof/breathable technology-perfected to keep moisture at bay, inside and out.

Anti-snag construction is achieved by using specialised yarns that are less likely to break or unravel when pulled or snagged by incorporating specific knitting techniques that reinforce the fabric and reduce the risk of snagging.

UVX rating is a measurement of the ultraviolet protection provided by a fabric used in garments, indicating how effectively the fabric blocks UVA and UVB radiation from the sun, which can cause skin damage. Fabrics are treated or constructed using densely woven or knitted fabrics and UV absorbent fibre to reflect UVA and UVB light.