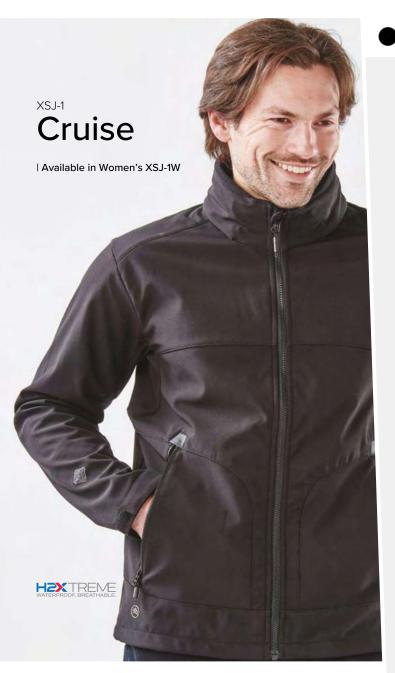

#### ★ JAMES HARVEST

H2XDRY is a moisture wicking technology that's used to keep water away from your skin and your garment dry.

Ultimate weather protection through advanced waterproof/breathable technology-perfected to keep moisture at bay, inside and out.