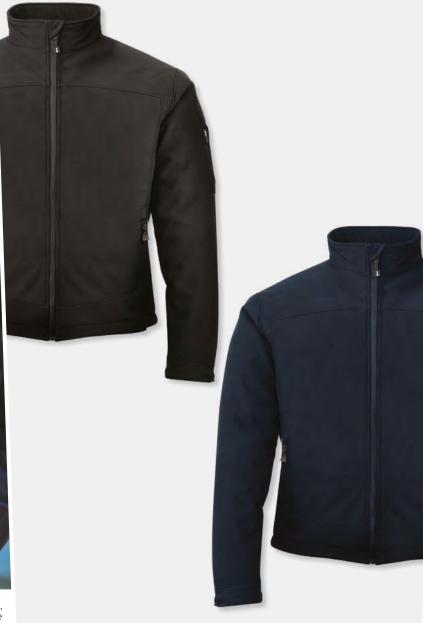

range, visit www.legendlife.com.au

#### **Contents**

| Headwear        | 3  |
|-----------------|----|
| T-shirts        | 10 |
| Business Shirts | 15 |
| Polos           | 20 |
| Jackets         | 30 |
| Vests           | 39 |

# HEADWEAR Atlantis BLACK **Legend**®

#### **⊘** Atlantis



#### **○** Atlantis



#### **○** Atlantis















100% premium cotton twill













100% pre-shrunk cotton



## next level apparel





#### ★ JAMES HARVEST



#### T JAMES HARVEST



#### T JAMES HARVEST













#### ▶ JAMES HARVEST



#### ▶ JAMES HARVEST



#### T JAMES HARVEST



### **P**rinter















100% polyester with permanent H2X-DRY® moisture wicking



#### **\$** STORMTECH<sup>®</sup>









#### **★** JAMES HARVEST















#### T JAMES HARVEST











3 layer bonded fabric, 100% polyester, microfleece and elastic polyester with PU laminate











100% nylon, horizontal quilted body



#### ★ JAMES HARVEST











H2XDRY is a moisture wicking technology that's used to keep water away from your skin and your garment dry.



Ultimate weather protection through advanced waterproof/breathable technology-perfected to keep moisture at bay, inside and out.



Anti-snag construction is achieved by using specialised yarns that are less likely to break or unravel when pulled or snagged by incorporating specific knitting techniques that reinforce the fabric and reduce the risk of snagging.



UVX rating is a measurement of the ultraviolet protection provided by a fabric used in garments, indicating how effectively the fabric blocks UVA and