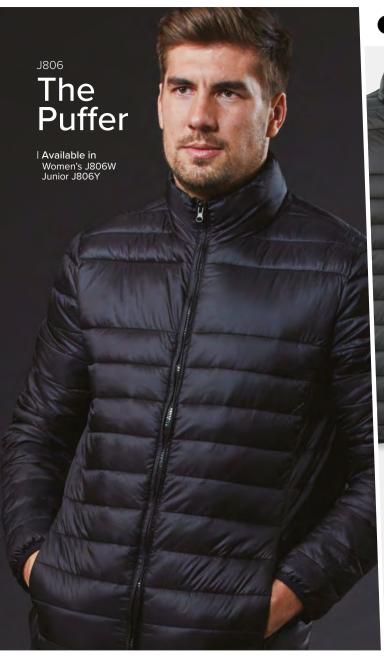

----|
| T-shirts        | 10 |
| Business Shirts | 15 |
| Polos           | 20 |
| Jackets         | 30 |
| Vests           | 39 |

# HEADWEAR Atlantis BLACK **Legend**®

#### **⊘** Atlantis



#### **○** Atlantis



#### **○** Atlantis















100% premium cotton twill













100% pre-shrunk cotton



## next level apparel





#### ★ JAMES HARVEST



#### T JAMES HARVEST



#### T JAMES HARVEST













#### ▶ JAMES HARVEST



#### ▶ JAMES HARVEST



#### T JAMES HARVEST



### **P**rinter















100% polyester with permanent H2X-DRY® moisture wicking



#### **\$** STORMTECH<sup>®</sup>









#### **★** JAMES HARVEST















#### T JAMES HARVEST











3 layer bonded fabric, 100% polyester, microfleece and elastic polyester with PU laminate











100% nylon, horizontal quilted body



#### ★ JAMES HARVEST











H2XDRY is a moisture wicking technology that's used to keep water away from your skin and your garment dry.



Ultimate weather protection through advanced waterproof/breathable technology-perfected to keep moisture at bay, inside and out.



Anti-snag construction is achieved by using specialised yarns that are less likely to break or unravel when pulled or snagged by incorporating specific knitting techniques that reinforce the fabric and reduce the risk of snagging.



UVX rating is a measurement of the ultraviolet protection provided by a fabric used in garments, indicating how effectively the fabric blocks UVA and UVB radiation from the sun, which can cause skin damage. Fabrics are treated or constructed using