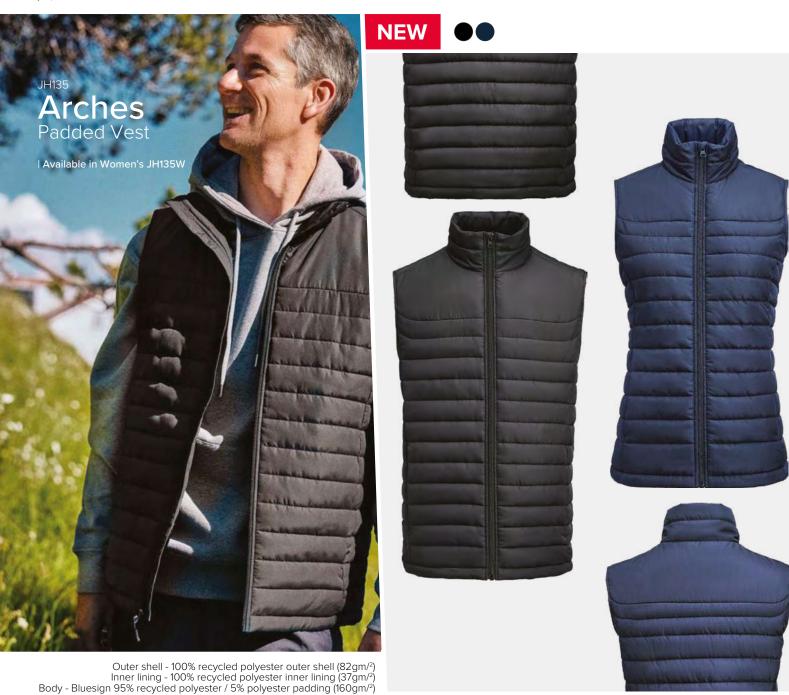

High loft, high efficiency Thermolex™ synthetic down – developed and tested by STORMTECH is inserted into each quilted panel to a specific fill weight in order to achieve maximum warmth and softness.

Polygiene Stay Fresh-treated garments allow you to enjoy the confidence of fresh, all-day wear while minimising the need for frequent washing.