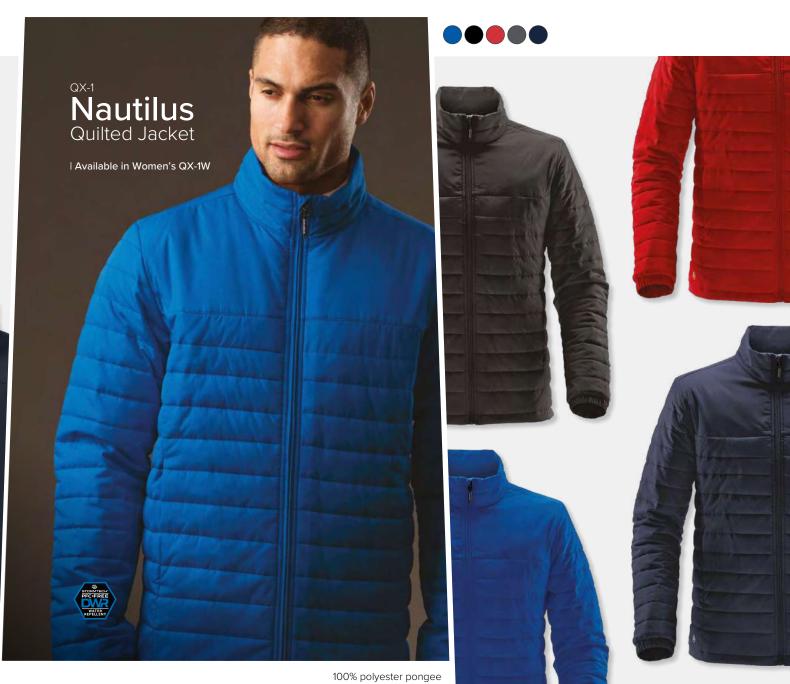

High loft, high efficiency Thermolex™ synthetic down – developed and tested by STORMTECH is inserted into each quilted panel to a specific fill weight in order to achieve maximum warmth and softness.

Polygiene Stay Fresh-treated garments allow you to enjoy the confidence of fresh, all-day wear while minimising the need for frequent washing.