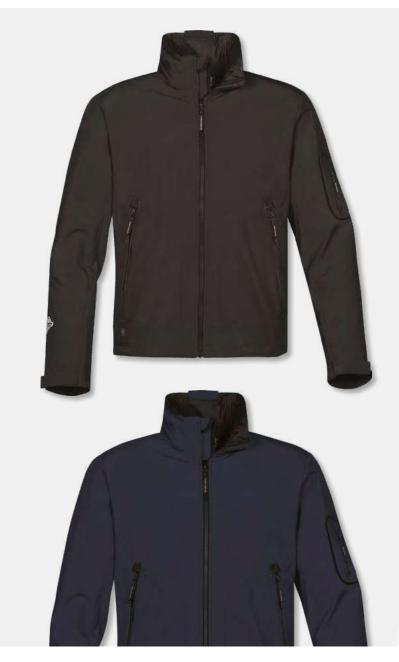

t, and professionalism.

For the full range, visit www.legendlife.com.au

#### **Contents**

| Headwear        | 3  |
|-----------------|----|
| T-shirts        | 10 |
| Business Shirts | 15 |
| Polos           | 20 |
| Jackets         | 30 |
| Vests           | 39 |

# HEADWEAR Atlantis BLACK **Legend**®

#### **⊘** Atlantis



#### **○** Atlantis



#### **○** Atlantis















100% premium cotton twill













100% pre-shrunk cotton



## next level apparel





#### ★ JAMES HARVEST



#### T JAMES HARVEST



#### T JAMES HARVEST













#### ▶ JAMES HARVEST



#### ▶ JAMES HARVEST



#### T JAMES HARVEST



### **P**rinter















100% polyester with permanent H2X-DRY® moisture wicking



#### **\$** STORMTECH<sup>®</sup>









#### **★** JAMES HARVEST















#### T JAMES HARVEST











3 layer bonded fabric, 100% polyester, microfleece and elastic polyester with PU laminate











100% nylon, horizontal quilted body



#### ★ JAMES HARVEST











H2XDRY is a moisture wicking technology that's used to keep water away from your skin and your garment dry.



Ultimate weather protection through advanced waterproof/breathable technology-perfected to keep moisture at bay, inside and out.



Anti-snag construction is achieved by using specialised yarns that are less likely to break or unravel when pulled or snagged by incorporating specific knitting techniques that reinforce the fabric and reduce the risk of snagging.



UVX rating is a measurement of the ultraviolet protection provided by a fabric used in garments, indicating how