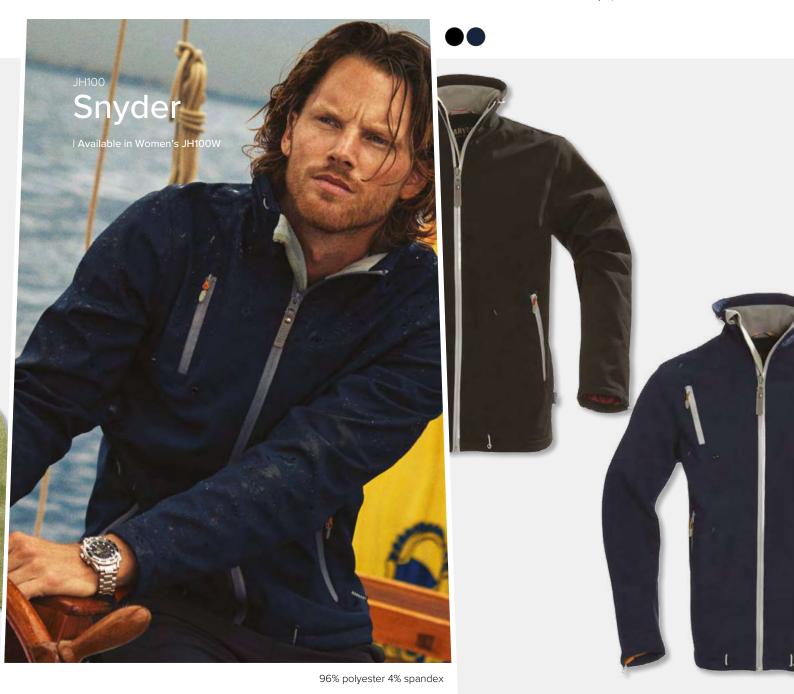

#### T JAMES HARVEST

3 layer bonded fabric, 100% polyester, microfleece and elastic polyester with PU laminate

100% nylon, horizontal quilted body