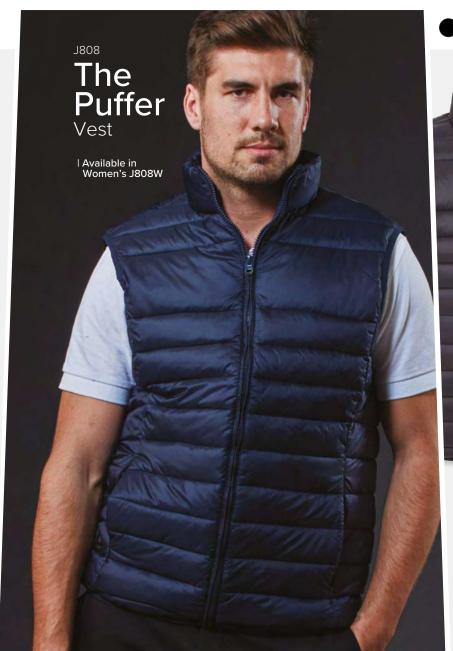

High loft, high efficiency Thermolex™ synthetic down – developed and tested by STORMTECH is inserted into each quilted panel to a specific fill weight in order to achieve maximum warmth and softness.

Polygiene Stay Fresh-treated garments allow you to enjoy the confidence of fresh, all-day wear while minimising the need for frequent washing.

100% nylon, horizontal quilted body