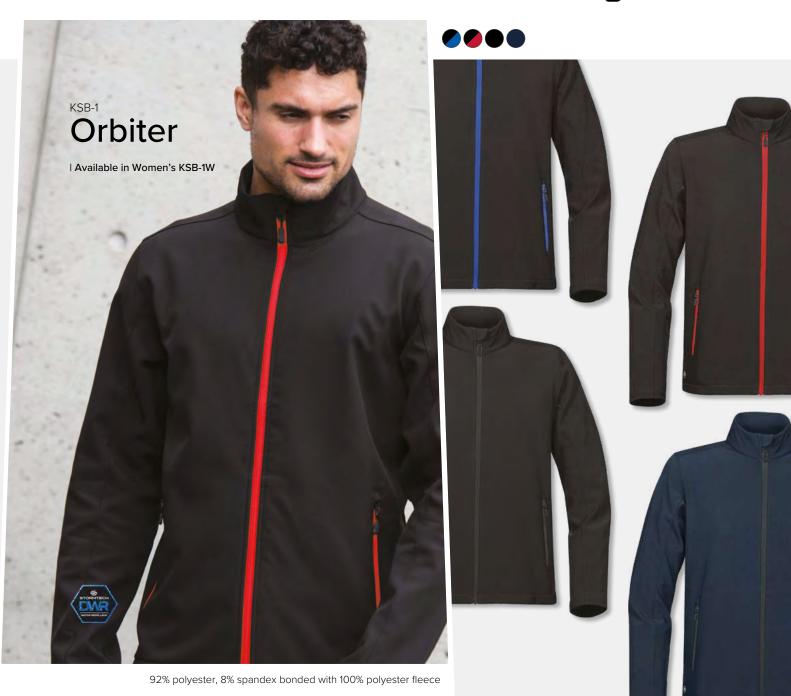

and professionalism.

For the full range, visit www.legendlife.com.au

#### **Contents**

| Headwear        | 3  |
|-----------------|----|
| T-shirts        | 10 |
| Business Shirts | 15 |
| Polos           | 20 |
| Jackets         | 30 |
| Vests           | 39 |

# HEADWEAR Atlantis BLACK **Legend**®

#### **⊘** Atlantis



#### **○** Atlantis



#### **○** Atlantis















100% premium cotton twill













100% pre-shrunk cotton



## next level apparel





#### ★ JAMES HARVEST



#### T JAMES HARVEST



#### T JAMES HARVEST













#### ▶ JAMES HARVEST



#### ▶ JAMES HARVEST



#### T JAMES HARVEST



### **P**rinter















100% polyester with permanent H2X-DRY® moisture wicking



#### **\$** STORMTECH<sup>®</sup>









#### **★** JAMES HARVEST















#### T JAMES HARVEST











3 layer bonded fabric, 100% polyester, microfleece and elastic polyester with PU laminate











100% nylon, horizontal quilted body



#### ★ JAMES HARVEST











H2XDRY is a moisture wicking technology that's used to keep water away from your skin and your garment dry.



Ultimate weather protection through advanced waterproof/breathable technology-perfected to keep moisture at bay, inside and out.



Anti-snag construction is achieved by using specialised yarns that are less likely to break or unravel when pulled or snagged by incorporating specific knitting techniques that reinforce the fabric and reduce the risk of snagging.



UVX rating is a measurement of the ultraviolet protection provided by a fabric used in garments, indicating how e