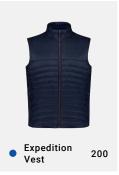

|
| GARMENT ½ WAIST STRETCHED (CM)                 | 48               | 50             | 52           | 54              | 56           | 60  | 66  | 78  |
| GARMENT ½ WAIST RELAXED (CM)                   | 31               | 33             | 35           | 37              | 39           | 42  | 48  | 60  |
|                                                |                  |                |              |                 |              |     |     |     |
| TP3160B KIDS                                   | 4-6              | 8              | 10           | 12              | 14           |     |     |     |
| TP3160B KIDS<br>GARMENT ½ WAIST STRETCHED (CM) | <b>4-6</b><br>40 | <b>8</b><br>43 | <b>10</b> 46 | <b>12</b><br>49 | <b>14</b> 52 |     |     |     |























































SOFTSHELL

INSULATED

LINED

• ACCESSORIES

### **TEMPEST JACKET**





Don't let the weather hold you back from reaching your destination. With a cut designed to accommodate movement, this lightweight high-performance **BIZ TECH™** waterproof hooded parka provides outstanding protection from the elements. Seam sealed and suitable for all seasons.









J426M MENS J426L WOMENS

J426L WOMENS

**FEATURES** Waterproof 10,000mm • Seam-sealed throughout • Waterproof center front zipper • Elasticated sleeve cuffs, hem and hood opening • Embroidery access zip in lining side seam • Front pockets with zip closure

**FABRIC** 100% Recycled Polyester • Waterproof, Abrasion

Resistant Fabric • 120 GSM • UPF Rating: 50+

|            | J426M MENS           | s    | М  | L    |