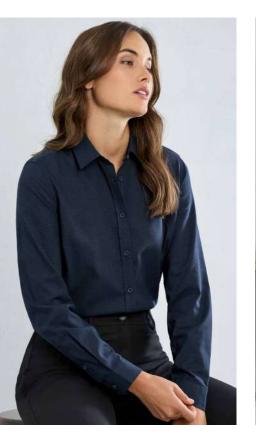

### **SOUL SHIRT**

Update your shirting with an on-trend, relaxed fit and easy finish.

Garment washed for a tastefully casual look, authentic lived-in feel and soft touch.

\$421ML MENS LS
\$421LL WOMENS LS

**FABRIC** 60% Cotton, 40% Recycled Polyester • Yarn-dyed Micro-check • 120 GSM • UPF 15+

FEATURES Garment washed for softer hand feel and relaxed look

- Button down collar Dress placket and adjustable cuffs
- Centre back box pleat for ease of movement Curved hem with inserts, can be worn tucked or untucked Mens style features left front pocket