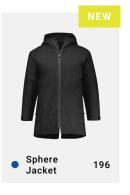

GARMENT ½ WAIST STRETCHED (CM)                 | 48               | 50             | 52           | 54              | 56           | 60  | 66  | 78  |
| GARMENT ½ WAIST RELAXED (CM)                   | 31               | 33             | 35           | 37              | 39           | 42  | 48  | 60  |
|                                                |                  |                |              |                 |              |     |     |     |
| TP3160B KIDS                                   | 4-6              | 8              | 10           | 12              | 14           |     |     |     |
| TP3160B KIDS<br>GARMENT ½ WAIST STRETCHED (CM) | <b>4-6</b><br>40 | <b>8</b><br>43 | <b>10</b> 46 | <b>12</b><br>49 | <b>14</b> 52 |     |     |     |























































SOFTSHELL

INSULATED

LINED

• ACCESSORIES

### **TEMPEST JACKET**





Don't let the weather hold you back from reaching your destination. With a cut designed to accommodate movement, this lightweight high-performance **BIZ TECH™** waterproof hooded parka provides outstanding protection from the elements. Seam sealed and suitable for all seasons.









J426M MENS J426L WOMENS

J426L WOMENS

**FEATURES** Waterproof 10,000mm • Seam-sealed throughout • Waterproof center front zipper • Elasticated sleeve cuffs, hem and hood opening • Embroidery access zip in lining side seam • Front pockets with zip closure

**FABRIC** 100% Recycled Polyester • Waterproof, Abrasion

Resistant Fabric • 120 GSM • UPF Rating: 50+

|            | J426M MENS           | s    | М  | L    | XL |