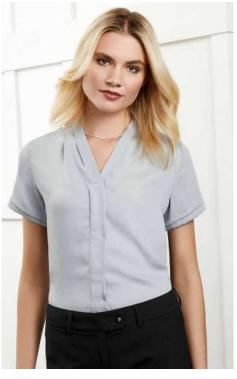

### **REGENT SHIRT**

We've redefined the classic 100% cotton business shirt with a neatly finished collar, subtle herringbone weave and streamlined details that gives a modern look to this easy-care uniform staple.

\$912LL WOMENS LS
\$912LT WOMENS 3/4

S912ML MENS LS

FABRIC 100% Premium Cotton • Yarn-dyed Subtle Herringbone

• Wrinkle Resistant

**FEATURES** Mens style features modern collar, chest pocket, twin back pleats
• Mens style features adjustable cuff • Womens style features bust darts, waist shaping and neatly finished placket • Can be worn tucked in or out

| C FIT       | S912ML MENS           | xs   | s    | М    | L    | XL   | 2XL  | 3XL | 4XL  | 5XL |      |
|-------------|-----------------------|------|------|------|------|------|------|-----|------|-----|------|
| CLASSIC     | GARMENT ½ CHEST (CM)  | 50.5 | 53   | 55.5 | 58   | 60.5 | 63   | 67  | 71   | 75  |      |
| ರ           | TO FIT NECK (CM)      | 36   | 38   | 40   | 42   | 44   | 46   | 48  | 50   | 52  |      |
| TED         | S912LL, S912LT WOMENS | 6    | 8    | 10   | 12   | 14   | 16   | 18  | 20   | 22  | 24   |
| SEMI-FITTED | GARMENT ½ CHEST (CM)  | 46   | 48.5 | 51   | 53.5 | 56   | 58.5 | 62  | 64.5 | 67  | 69.5 |