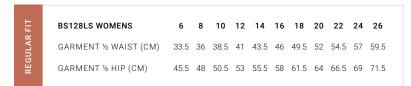

**FEATURES** Soft Honeycomb knit fabric • Knitted rib collar • Textured knit contrast colour front panels • Contrast colour topstitching • Button through placket • Mens style includes loose pocket

| _          | P419MS MENS          | s  | М    | L  | XL   | 2XL | 3XL  | 4XL  | 5XL |    |    |
|------------|----------------------|----|------|----|------|-----|------|------|-----|----|----|
| E E        | GARMENT ½ CHEST (CM) | 53 | 55.5 | 58 | 60.5 | 64  | 71   | 74.5 | 78  |    |    |
| MODERN FIT | P419LS WOMENS        | 6  | 8    | 10 | 12   | 14  | 16   | 18   | 20  | 22 | 24 |
| Σ          | GARMENT ½ CHEST (CM) | 43 | 45.5 | 48 | 50.5 | 53  | 55.5 | 58   | 61  | 64 | 67 |
|            |                      |    |      |    |      |     |      |      |     |    |    |