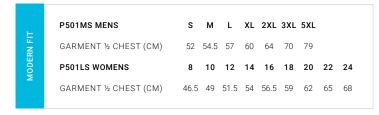

#### **DART POLO**

Stand out and stay cool in the perfect blend of performance and design. Crafted in a soft textured fabric with added stretch for all day ease and comfort.

P419MS MENS
P419LS WOMENS

**FABRIC** 97% Polyester, 3% Elastane • BIZ COOL™ Honeycomb Knit • 180 GSM • UPF 50+

**FEATURES** Soft Honeycomb knit fabric • Knitted rib collar • Textured knit contrast colour front panels • Contrast colour topstitching • Button through placket • Mens style includes loose pocket

| _          | P419MS MENS          | s  | М    | L  | XL   | 2XL | 3XL  | 4XL  | 5XL |    |    |
|------------|----------------------|----|------|----|------|-----|------|------|-----|----|----|
| E E        | GARMENT ½ CHEST (CM) | 53 | 55.5 | 58 | 60.5 | 64  | 71   | 74.5 | 78  |    |    |
| MODERN FIT | P419LS WOMENS        | 6  | 8    | 10 | 12   | 14  | 16   | 18   | 20  | 22 | 24 |
| Σ          | GARMENT ½ CHEST (CM) | 43 | 45.5 | 48 | 50.5 | 53  | 55.5 | 58   | 61  | 64 | 67 |
|            |                      |    |      |    |      |     |      |      |     |    |    |