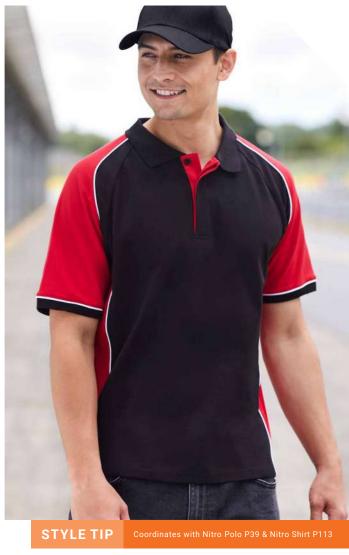

### **NITRO POLO**

Bold contrast panels ensures your business or team is easily identifiable. Made with easy-care, durable pique fabric that feels great to wear all year round.

STYLE TIP

Coordinates with Nitro Jacket P218 & Nitro Shirt P11

P10112 MENSP10122 WOMENS

FABRIC 65% Polyester, 35% Cotton Pique Knit Low-pill Yarn • 210 GSM • UPF 50+

**FEATURES** Contrast panel with piping • Knitted collar and cuff • Side splits with twill tape • Mens style includes loose pocket