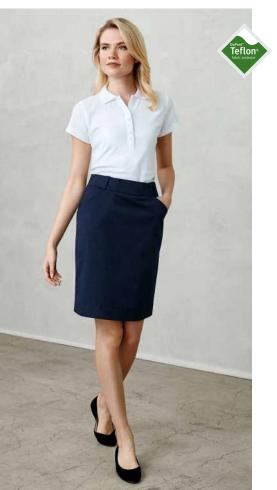

**FEATURES** Slightly lower waist fit • Side pockets, 2 rear pockets and single side leg welt pocket with tab • BIZ FLEXI-BAND $^{\text{m}}$  - features in sizes 18 - 28 only

|             | BS10322 WOMENS       | 4    | 6    | 8    | 10   | 12   | 14   | 16   |
|-------------|----------------------|------|------|------|------|------|------|------|
|             | GARMENT ½ WAIST (CM) | 35.2 | 36.5 | 39   | 41.5 | 44   | 46.5 | 49   |
| AR FI       | GARMENT ½ HIP (CM)   | 45.7 | 48.5 | 49.5 | 52   | 54.5 | 57   | 59.5 |
| REGULAR FIT |                      | 18   | 20   | 22   | 24   | 26   | 28   |      |
| ≅           | GARMENT ½ WAIST (CM) | 52.5 | 55   | 57.5 | 60   | 62.5 | 65   |      |
|             | GARMENT ½ HIP (CM)   | 63   | 65.5 | 68   | 70.5 | 73   | 75.5 |      |









## **DETROIT SKIRT**

A great value, flattering knee length functional work skirt.

### **BS612S** WOMENS

**FABRIC** 65% Polyester, 35% Viscose • Teflon® Stain Resistance • Durable and Easy-care

**FEATURES** Unique BIZ FLEXI-BAND™ feature maximises waist comfort and fit • Kick pleat back hem feature, 2 front utility pockets • Generous 5cm hem allowance for longer length alteration • Fully lined with stretch lining

|             | BS612LS WOMENS                           | 4    | 6    | 8    | 10   | 12   | 14   | 16   |  |
|-------------|------------------------------------------|------|------|------|------|------|------|------|--|
| <b>-</b>    | GARMENT ½ WAIST (CM)                     | 33.2 | 34.5 | 37   | 39.5 | 42   | 44.5 | 47   |  |
| REGULAR FIT | GARMENT ½ HIP (CM)