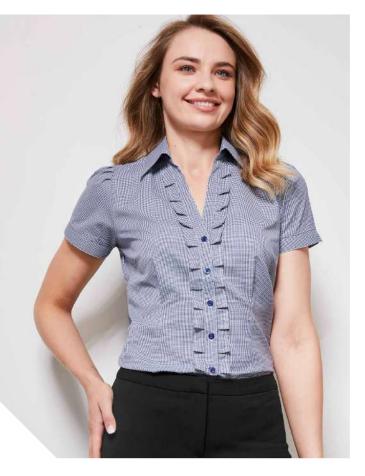

--|------|-----|------|-----|------|----|
| CLASSIC     | GARMENT ½ CHEST (CM)          | 55   | 57 | 59   | 63 | 66   | 70  | 74   | 78  |      |    |
| 당           | TO FIT NECK (CM)              | 38   | 40 | 42   | 44 | 46   | 48  | 50   | 52  |      |    |
| Œ           | S29520, S29521, S29522 WOMENS | 6    | 8  | 10   | 12 | 14   | 16  | 18   | 20  | 22   | 24 |
| SEMI-FITTED | GARMENT ½ CHEST (CM)          | 45.5 | 48 | 50.5 | 53 | 55.5 | 58  | 60.5 | 63  | 65.5 | 68 |



SHIRTS

SEPARATES | KNITWEAR

I CASUALWEAR | ACTIVEWEAR |

JACKETS

HOSPITALITY |

HEALTH

INDEX

## **EDGE SHIRT**

A sophisticated check pattern enlivens your workplace uniform and ensures your team stands out from the ordinary. Quality yarn-dyed check pattern ensures wear comfort as well as garment longevity.





S267ML MENS LS S267LT WOMENS 3/4

S267LS WOMENS SS

**FABRIC** 55% Polyester, 45% Cotton • Yarn-dyed Check • Mechanical Stretch

**FEATURES** Mens style features contrast trim inside collar, placket and cuff, loose pocket included • Womens style features Y-line placket with unique fashion pleat detail, waist and bust darts

| C FIT       | S267ML MENS           | s    | М  | L    | XL | 2XL  | 3XL | 4XL  | 5XL |      |    |      |
|-------------|-----------------------|------|----|------|----|------|-----|------|-----|------|----|------|
| CLASSIC     | GARMENT ½ CHEST (CM)  | 55   | 57 | 59   | 63 | 66   | 70  | 74   | 78  |      |    |      |
| ರ           | TO FIT NECK (CM)      | 38   | 40 | 42   | 44 | 46   | 48  | 50   | 52  |      |    |      |
| Œ           | S267LT, S267LS WOM