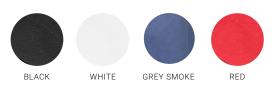

OMENS  GARMENT ½ WAIST RELAXED (CM) |      |      |      |      |      |      | <b>18</b> 46.5 |    |
| TAIL     |                                             | 30.5 | 33   | 35.5 | 38   | 40.5 | 43   |                | 49 |



HOSPITALITY

HEALTH

INDEX

# TWIST CHEF BANDANA CH331 UNISEX

Fight the fringe with this streetwear inspired bandana headband that helps keep sweat at bay and your focus where it should be.



FABRIC 65% Certified Recycled PET Polyester, 35% Cotton Twill

FEATURES Ergonomically shaped headband with elastic at back to keep it in place • Adjustable self-ties for a customisable fit • One Size

| CH331 UNISEX                 | ONE SIZE |
|------------------------------|----------|
| CIRCUMFERENCE RELAXED (CM)   | 55       |
| CIRCUMFERENCE STRETCHED (CM) | 62       |



YES!CHEE

# MESH FLAT TOP HAT

CH333 UNISEX

Keep a cool head in any situation with this ventilated mesh topped hat.



FABRIC Main: 65% Certified Recycled PET Polyester, 35% Cotton Twill • Trim: 100% Polyester Mesh

FEATURES Classic flat top shape with mesh panel to allow air-flow • Wide band with elasticated back for a comfortable fit • One Size

| CH333 UNISEX                 | ONE SIZE |
|------------------------------|----------|
| CIRCUMFERENCE RELAXED (CM)   | 58       |
| CIRCUMFERENCE STRETCHED (CM) | 63       |



# **FLAT TOP HAT**

The go-to hat for many chefs. This classic flat top style has an elasticated back for a comfortable all day fit.



FABRIC 65% Polyester, 35% Cotton • 180 GSM

• UPF Rating: 50+

FEATURES Versatile chefs hat with a wide band and flat top

• Elastic