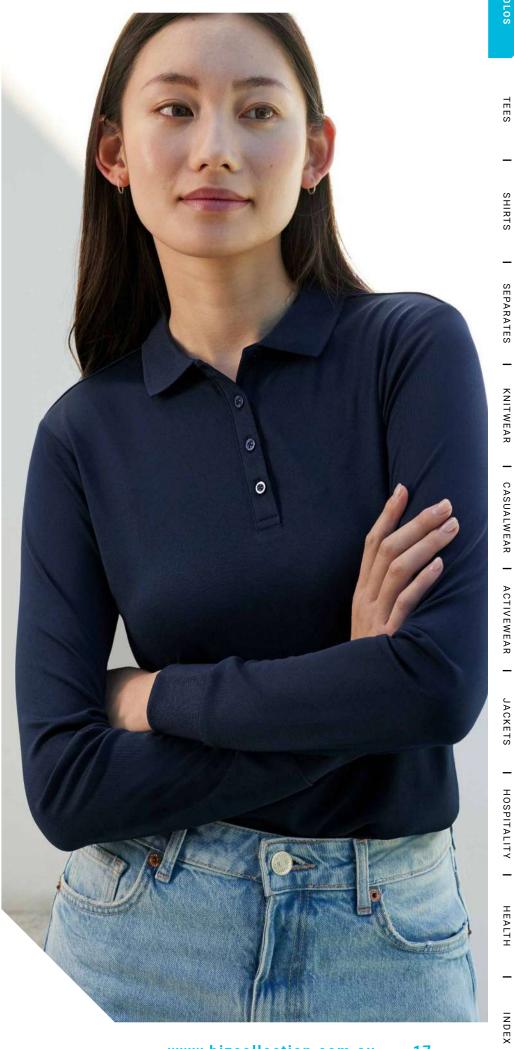

#### **ACTION POLO**

This breathable polo is made from 100% **BIZ ECO™** Certified Recycled Polyester (reclaimed from plastic waste). The perfect balance of style and substance.

P206MS MENS
P206LS WOMENS
P206KS KIDS

P206ML P206LL MENS LS **NEW**WOMENS LS **NEW** 

**FABRIC** 100% Certified Recycled PET Polyester • BIZ COOL™ Breathable Sports Knit • 155 GSM • UPF 50+

**FEATURES** Breathable BIZ  $COOL^{m}$  sports knit keeps you cool and dry • Knitted rib collar with pearlized buttons • Longer length can be worn out or tucked in • Mens style includes loose pocket

#### LONG SLEEVE COLOURS Black, Navy only

P206MS, P206ML MENS XS S M L XL 2XL 3XL 5XL

GARMENT ½ CHEST (CM) 50.5 53 55.5 58 60.5 64 71 78

P206LS, P206LL WOMENS 6 8 10 12 14 16 18 20 22 24

GARMENT ½ CHEST (CM) 43 45.5 48 50.5 53 55.5 58 61 64 67