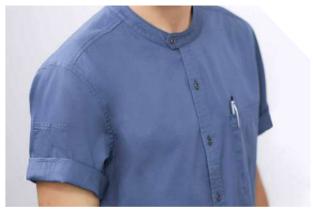

### **REGENT SHIRT**

We've redefined the classic 100% cotton business shirt with a neatly finished collar, subtle herringbone weave and streamlined details that gives a modern look to this easy-care uniform staple.

\$912LL WOMENS LS
\$912LT WOMENS 3/4

S912ML MENS LS

FABRIC 100% Premium Cotton • Yarn-dyed Subtle Herringbone

• Wrinkle Resistant

**FEATURES** Mens style features modern collar, chest pocket, twin back pleats
• Mens style features adjustable cuff • Womens style features bust darts, waist shaping and neatly finished placket • Can be worn tucked in or out