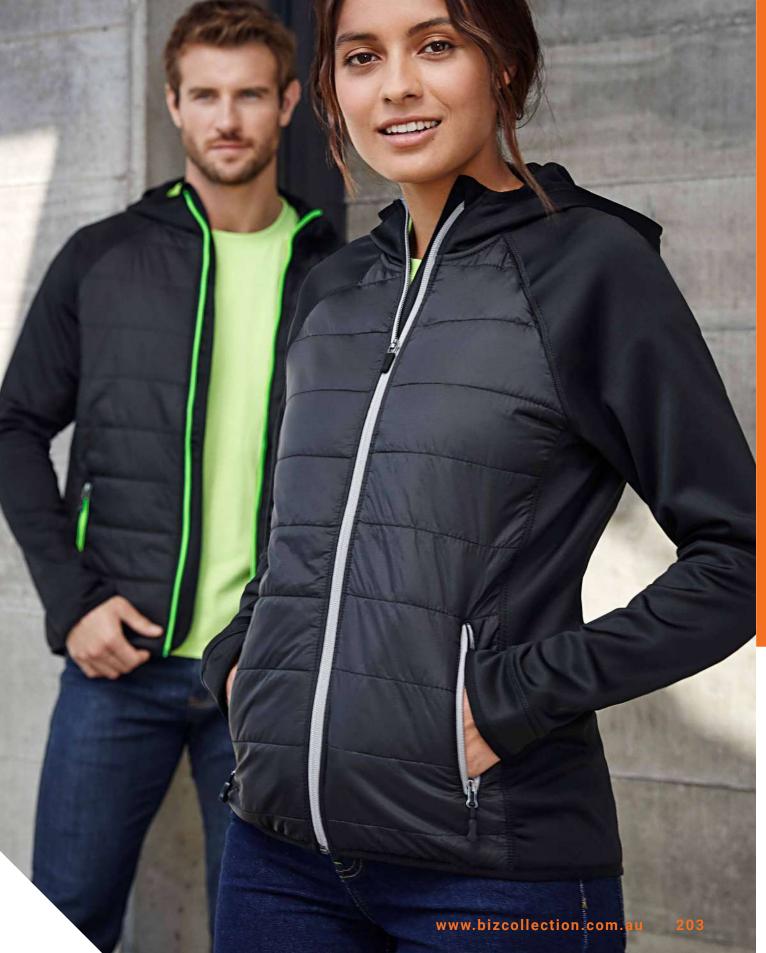

6.5
 60
 63.5
 L

 J213L WOMENS
 XS
 N
 L
 XL
 2XL
 L

 GARMENT ½ CHEST (CM)
 47
 50.5
 54
 57.5
 61
 64.5
 L







#### STEALTH RANGE

Power up your look in the hybrid Stealth range. Quilted lightweight insulation keeps your core warm, while the stretchy fleece lined fabric back delivers flexibility and style for any cold-weather activity.







J515M J515L MENS JACKET
WOMENS JACKET

J616M J616L MENS VEST WOMENS VEST

**FABRIC** Front Body: 100% Quilted Nylon Ripstop
• Back/Sleeves: 95% Polyester, 5% Elastane Stretch
Bonded Fleece • Insulation: 100% Hi-loft Polyfill

**FEATURES** Thumb loops to keep hands warm • Insulated quilting on chest front for lightweight warmth • Contrast front zipper and pockets • Stand up collar • Integrated bonded fleece hood on jacket • Chin guard on vest





### PATROL JACKET

When the temperature dips, this streetwear inspired jacket will protect you from the elements. Quilted hybrid softshell jacket offers the best of both worlds: softshell comfort & quilting warmth.







#### J134M UNISEX

**FABRIC** Body: 100% Quilted Nylon • Softshell Panels: 94% Polyester, 6% Elastane Ripstop Bonded Fleece • Insulation: 100% Polyester

**FEATURES** Insulated quilting on body and sleeve keeps you warm
• Bonded fleece stretch softshell panels and hood • Media chest pocket with reflective trim detail • Full zip with reflective trim and rubberized toggles • Zippered pockets to secure belongings

• Clear non-quilted space for LHC decoration















### **ECLIPSE JACKET**



Delivering superior **BIZ TECH™** waterproof protection, breathability and