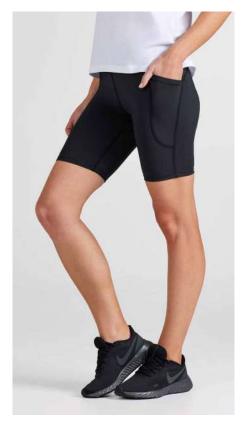

### RENEGADE SINGLET

**BIZ COOL™** singlet designed for a full range of motion whatever your activity. Unique sweat-wicking micro knit fabric is quick drying and light to wear. Added mesh underarm panels and reflective trims provide optimum performance.

SG702M MENS SG702L WOMENS

**FABRIC** BIZ COOL<sup>™</sup> 100% Micro Polyester • 155 GSM • UPF 50+

**FEATURES** Silver reflective trims help you stand out • Dynamic design with bold colour contrast • Mesh panels for greater ventilation • Mens style features crew neck

• Womens style features V-neck and racer back design

| L          | SG702M MENS          | xs | s  | М  | L  | XL | 2XL | 3XL | 5XL |
|------------|----------------------|----|----|----|----|----|-----|-----|-----|
| N.<br>E    | GARMENT ½ CHEST (CM) | 47 | 50 | 53 | 56 | 59 | 62  | 65  | 73  |
| MODERN FIT | SG702L WOMENS        | 6  | 8  | 10 | 12 | 14 | 16  | 18  | 20  |
| 2          | GARMENT ½ CHEST (CM) | 42 | 44 | 46 | 48 | 50 | 52  | 54  | 56  |