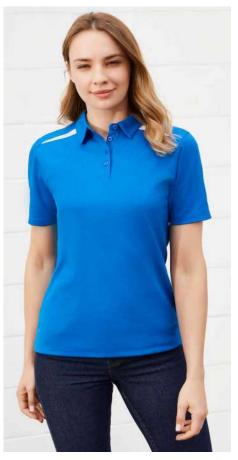

#### **RENEGADE POLO**

A BIZ COOL™ performance polo engineered with lightweight, sweat-wicking fabric and silver reflective trims. Mesh underarm and sides for added ventilation where you need it most. Bold contrast colours and dynamic panel design help your team stand out from the competition.

P700MS MENS
P700LS WOMENS
P700KS KIDS

**FABRIC** BIZ COOL™ 100% Micro Polyester • 155 GSM • UPF 50+

**FEATURES** Silver reflective trims • Dynamic design with bold colour contrast • Mesh panels for greater ventilation • Knitted stripe collar • Mens style includes loose pocket

|        | P700MS MENS          | s    | М    | L    | XL   | 2XL  | 3XL  | 5XL  |    |    |    |
|--------|----------------------|------|------|------|------|------|------|------|----|----|----|
|        | GARMENT ½ CHEST (CM) | 52.5 | 55.5 | 58.5 | 62.5 | 66.5 | 70.5 | 78.5 |    |    |    |
| N FIT  | P700LS WOMENS        | 6    | 8    | 10   | 12   | 14   | 16   | 18   | 20 | 22 | 24 |
| MODERN | GARMENT ½ CHEST (CM) | 44   | 46.5 | 49   | 51.5 | 54   | 56.5 | 59   | 62 | 65 | 68 |
| Σ      | P700KS KIDS          | 4    | 6    | 8    | 10   | 12   | 14   | 16   |    |    |    |
|        | GARMENT ½ CHEST (CM) | 36   | 38   | 40   | 42   | 44   | 46   | 49   |    |    |    |
|        |                      |      |      |      |      |      |      |      |    |    |    |