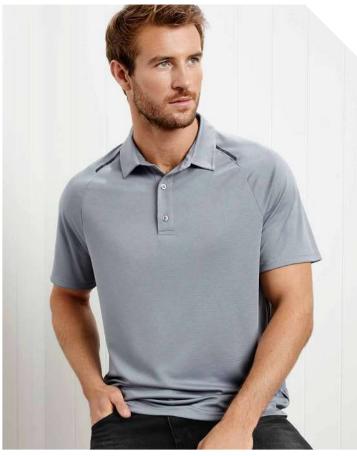

#### **GRID POLO**

Get track ready in this unisex cotton-rich pique polo. Perfect for branding any team, this polo ensures that any team will stand out, and with added BIZ COOL™, they'll stay dry and comfortable all day.

#### P413US UNISEX

**FABRIC** Main: 52% Cotton, 48% Recycled Polyester • Side Panels: 100% Recycled Polyester Mesh • BIZ COOL™ Pique Knit • 210 GSM • UPF 50+

**FEATURES** Unisex fit ● Soft, dry handle pique knit fabric ● Knitted rib collar ● Mesh contrast colour body and shoulder panels ● Silver piping on body seams ● Button through placket ● Mens style includes loose pocket

MODERN FIT

 P413US UNISEX
 XXS
 S
 M
 L
 XL
 2XL
 3XL
 4XL
 5XL

 GARMENT ½ CHEST (CM)
 48
 50.5
 53
 55.5
 58
 60.5
 64
 71
 74.5
 78

This garment is made from 48% recycled polyester resulting in the equivalent of 9 plastic bottles being diverted from landfill.