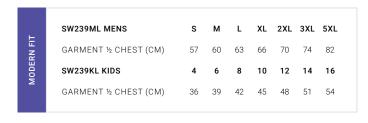

P206KS KIDS 4/6 8 10 12 14

GARMENT ½ CHEST (CM) 38 40 42 44 46

This garment is made from 100% recycled polyester resulting in the equivalent of 10 plastic bottles being diverted from landfill for S/S Polos, 22 bottles diverted for Mens L/S Polo, and 19 bottles diverted for Womens L/S Polo.