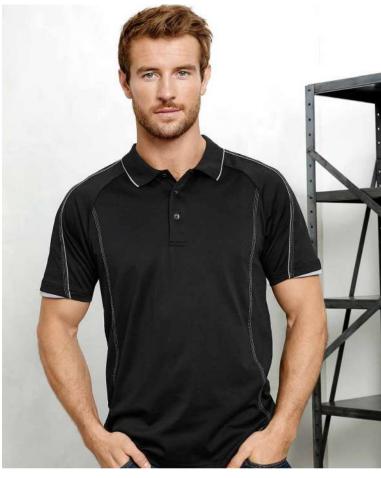

#### **RENEGADE POLO**

A BIZ COOL™ performance polo engineered with lightweight, sweat-wicking fabric and silver reflective trims. Mesh underarm and sides for added ventilation where you need it most. Bold contrast colours and dynamic panel design help your team stand out from the competition.

P700MS MENS
P700LS WOMENS
P700KS KIDS

**FABRIC** BIZ COOL™ 100% Micro Polyester • 155 GSM • UPF 50+

**FEATURES** Silver reflective trims • Dynamic design with bold colour contrast • Mesh panels for greater ventilation • Knitted stripe collar • Mens style includes loose pocket

|        | P700MS MENS          | s    | М    | L    | XL   | 2XL  | 3XL  | 5XL  |    |    |    |
|--------|----------------------|------|------|------|------|------|------|------|----|----|----|
|        | GARMENT ½ CHEST (CM) | 52.5 | 55.5 | 58.5 | 62.5 | 66.5 | 70.5 | 78.5 |    |    |    |
| N FIT  | P700LS WOMENS        | 6    | 8    | 10   | 12   | 14   | 16   | 18   | 20 | 22 | 24 |
| MODERN | GARMENT ½ CHEST (CM) | 44   | 46.5 | 49   | 51.5 | 54   | 56.5 | 59   | 62 | 65 | 68 |
| Σ      | P700KS KIDS          | 4    | 6    | 8    | 10   | 12   | 14   | 16   |    |    |    |
|        | GARMENT ½ CHEST (CM) | 36   | 38   | 40   | 42   | 44   | 46   | 49   |    |    |    |
|        |                      |      |      |      |      |      |      |      |    |    |    |