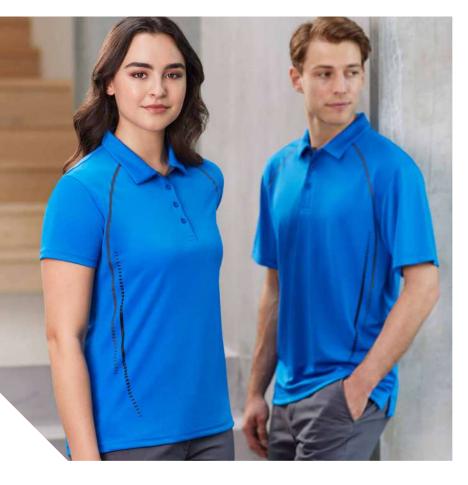

Meet the newest polo MVPs – ORBIT and ECHO have been crafted to elevate the everyday and keep you looking smart. The DART and GRID Polos will have your teams on track and standing out. While a newly added long sleeve version of the always versatile ACTION Polo means there is something for everyone.

#### **DART POLO**

Stand out and stay cool in the perfect blend of performance and design. Crafted in a soft textured fabric with added stretch for all day ease and comfort.

P419MS MENS
P419LS WOMENS

**FABRIC** 97% Polyester, 3% Elastane • BIZ COOL™ Honeycomb Knit • 180 GSM • UPF 50+

**FEATURES** Soft Honeycomb knit fabric • Knitted rib collar • Textured knit contrast colour front panels • Contrast colour topstitching • Button through placket • Mens style includes loose pocket

| _          | P419MS MENS          | s  | М    | L  | XL   | 2XL | 3XL  | 4XL  | 5XL |    |    |
|------------|----------------------|----|------|----|------|-----|------|------|-----|----|----|
| E E        | GARMENT ½ CHEST (CM) | 53 | 55.5 | 58 | 60.5 | 64  | 71   | 74.5 | 78  |    |    |
| MODERN FIT | P419LS WOMENS        | 6  | 8    | 10 | 12   | 14  | 16   | 18   | 20  | 22 | 24 |
| Σ          | GARMENT ½ CHEST (CM) | 43 | 45.5 | 48 | 50.5 | 53  | 55.5 | 58   | 61  | 64 | 67 |
|            |                      |    |      |    |      |     |      |      |     |    |    |