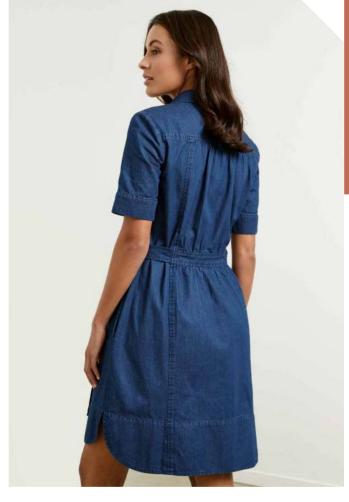

### **INDIE SHIRT**

A classic denim shirt is a wardrobe staple that delivers the perfect casual lived-in look. 100% Cotton denim is breathable, durable and has been gently stonewashed for softness and comfort. Matching top-stitching and button-down collar smartens things up for a relaxed yet professional appearance.

S017MLMENS LSS017LLWOMENS LSS017MSMENS SSS017LSWOMENS SS

FABRIC 100% Cotton • 160 GSM • UPF 50+

**FEATURES** Easy-to-wear, softly stonewashed denim

• Modern button-down collar, chest pocket and metal look buttons

• Matching top-stitching details for durability and sleek appearance

• Can be worn tucked in or out

| 20   |
|------|
| 64.5 |
|      |

KNITWEAR

HEALTH