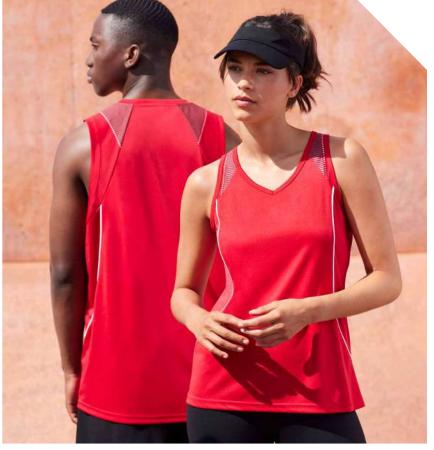

### RENEGADE SINGLET

**BIZ COOL™** singlet designed for a full range of motion whatever your activity. Unique sweat-wicking micro knit fabric is quick drying and light to wear. Added mesh underarm panels and reflective trims provide optimum performance.

SG702M MENS SG702L WOMENS

**FABRIC** BIZ COOL<sup>™</sup> 100% Micro Polyester • 155 GSM • UPF 50+

**FEATURES** Silver reflective trims help you stand out • Dynamic design with bold colour contrast • Mesh panels for greater ventilation • Mens style features crew neck

• Womens style features V-neck and racer back design

| L          | SG702M MENS          | xs | s  | М  | L  | XL | 2XL | 3XL | 5XL |
|------------|----------------------|----|----|----|----|----|-----|-----|-----|
| N.<br>E    | GARMENT ½ CHEST (CM) | 47 | 50 | 53 | 56 | 59 | 62  | 65  | 73  |
| MODERN FIT | SG702L WOMENS        | 6  | 8  | 10 | 12 | 14 | 16  | 18  | 20  |
| 2          | GARMENT ½ CHEST (CM) | 42 | 44 | 46 | 48 | 50 | 52  | 54  | 56  |