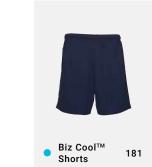

| EASY  | GARMENT ½ CHEST (CM) | 61 | 63 | 65.5 | 68 | 70.5 | 73  | 76  |



# REVERSIBLE FLEECE VEST NV5300 UNISEX

Traditional vest with a smooth woven shell and fleecy inner lining that can be worn reversed. High collar for added warmth and generous sleeveless fit for unrestricted movement.



**FABRIC** Outer: 100% Polyester • Inner: 100% Polyester Panel with 100% Micro Fleece

**FEATURES** 2 Open side welt pockets • Full front zipper with leather puller • Adjustable drawstring around hem • Zipper access for embroidery

| / FIT | NV5300 UNISEX        | xs   | s  | М    | L  | XL   | 2XL | 3XL  | 5XL |
|-------|----------------------|------|----|------|----|------|-----|------|-----|
| EASY  | GARMENT ½ CHEST (CM) | 53.5 | 56 | 58.5 | 61 | 63.5 | 66  | 68.5 | 74  |







# ACTIVEWEAR

























BIZ COOL™ POLYESTER

POLYESTER BLEND

### **BALANCE MID-LAYER TOP**

A warm soft knit layer in a 1/2 zip design that goes on easily over your training clothes.









SW225M ADULTS SW225K KIDS

FABRIC 100% Polyester Performance Fleece • 210 GSM • UPF Rating: 50+

**FEATURES** Lightweight, stretch mid-layer or warm up training top • Brushed fleecy inner keeps you warm • Contoured funnel neck with 1/2 zip for easy on/off • Extra long sleeve with thumb loops for added hand warmth when needed • Dynamic piping and print details • Longer length with side splits and stepped hem for more coverage when moving

|            | SW225M ADULTS        | XS   | s  | М    | L  | XL | 2XL | 3XL | 5XL |  |
|------------|----------------------|------|----|------|----|----|-----|-----