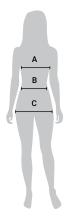

# **POLOS**

36

12

INDEX

■ BIZ COOL™ POLYESTER

#### **ORBIT POLO**

Elevated and neatly finished, this space-dye effect polo offers versatile appeal. Bringing an eco-friendly refined mood to any situation; from to everyday to sportswear.

**FABRIC** Biz Cool™ 100% Biz Eco™ Recycled Polyester Space-dye Knit • 130 GSM • UPF 15+

**FEATURES** Lightweight space-dye effect marled knit • Two-piece self fabric collar • Grown on placket • Side splits at hem • Mens style includes loose pocket

| s  | М              | L                     | XL                          | 2XL                                 | 3XL                                       | 4XL                                             | 5XL                                              |    |    |
|----|----------------|-----------------------|-----------------------------|-------------------------------------|-------------------------------------------|-------------------------------------------------|--------------------------------------------------|----|----|
| 53 | 55.5           | 58                    | 60.5                        | 64                                  | 71                                        | 74.5                                            | 78                                               |    |    |
| 6  | 8              | 10                    | 12                          | 14                                  | 16                                        | 18                                              | 20                                               | 22 | 24 |
| 43 | 45.5           | 48                    | 50.5                        | 53                                  | 55.5                                      | 58                                              | 61                                               | 64 | 67 |
|    | 53<br><b>6</b> | 53 55.5<br><b>6 8</b> | 53 55.5 58<br>6 <b>8</b> 10 | 53 55.5 58 60.5<br>6 <b>8 10 12</b> | 53 55.5 58 60.5 64<br>6 <b>8 10 12 14</b> | 53 55.5 58 60.5 64 71<br>6 <b>8 10 12 14 16</b> | 53 55.5 58 60.5 64 71 74.5<br>6 8 10 12 14 16 18 |    |    |