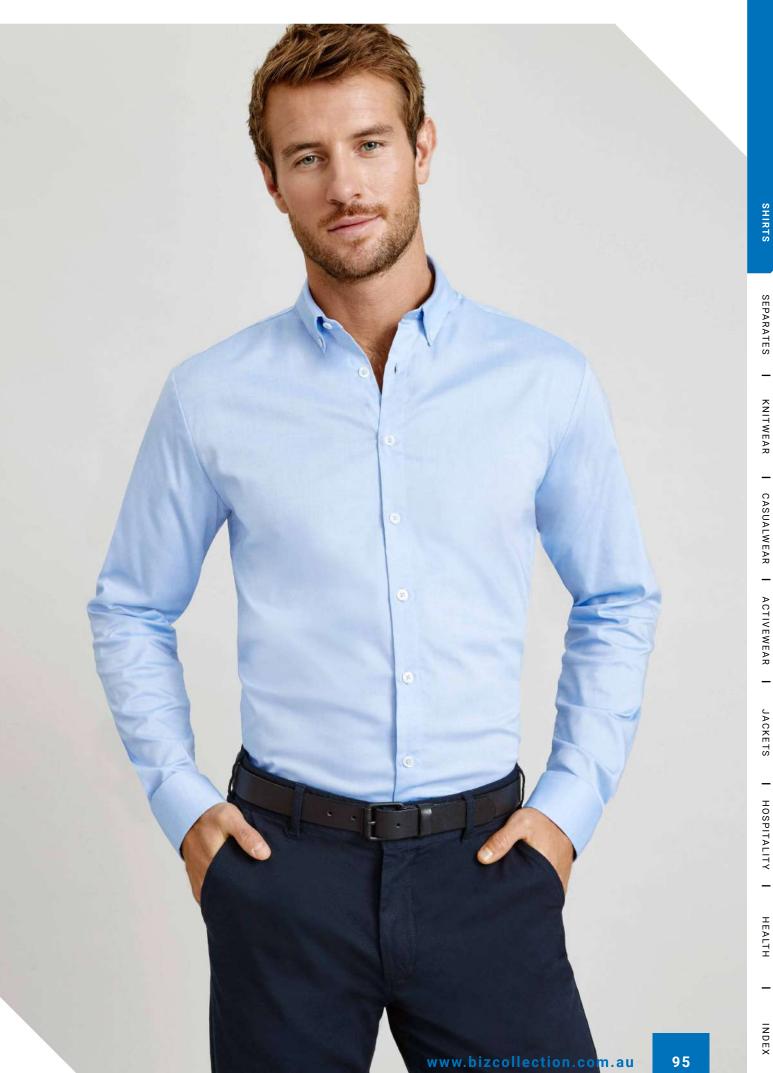

ncluded • Womens style features contemporary easy-fitting silhouette, longline with scooped hem and extended tail • Designed to be worn comfortably loose

| C FIT    | S016ML MENS          | xs | s    | М  | L    | XL   | 2XL  | 3XL  | 4XL  | 5XL  |      |    |
|----------|----------------------|----|------|----|------|------|------|------|------|------|------|----|
| CLASSIC  | GARMENT ½ CHEST (CM) | 52 | 54.5 | 57 | 59.5 | 63.5 | 67.5 | 71.5 | 75.5 | 79.5 |      |    |
| ರ        | TO FIT NECK (CM)     | 36 | 38   | 40 | 42   | 44   | 46   | 48   | 50   | 52   |      |    |
| E        | S016LL WOMENS        | 6  | 8    | 10 | 12   | 14   | 16   | 18   | 20   | 22   | 24   | 26 |
| EASY FIT | GARMENT ½ CHEST (CM) | 48 | 50.5 | 53 | 55.5 | 58   | 60.5 | 64   | 66.5 | 69   | 71.5 | 74 |





SEPARATES

I CASUALWEAR | ACTIVEWEAR |

JACKETS

| HOSPITALITY

HEALTH

### **JAGGER SHIRT**



Cut from a cotton-rich cloth, this sophisticated mini-houndstooth pattern is a step up in workplace style. Natural breathable cotton fibres are blended with easy-care polyester which offers the best of both worlds for comfort and performance.









S910ML S910MS MENS LS MENS SS S910LT S910LS WOMENS 3/4
WOMENS SS

FABRIC 60% Cotton, 40% Polyester • Yarn-dyed Micro Houndstooth
Easy-care, advanced performance fabric finish for better wrinkle resistance

**FEATURES** Mens style features modern collar, chest pocket, twin back pleats and adjustable cuff on Long Sleeve • Womens style features bust darts, waist shaping and neatly finished placket • Can be worn tucked in or out



| C FIT       | S9