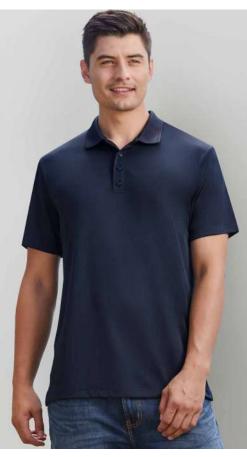

Z COOL™ Breathable Sports Knit • 155 GSM • UPF 50+

**FEATURES** Breathable BIZ  $COOL^{m}$  sports knit keeps you cool and dry • Knitted rib collar with pearlized buttons • Longer length can be worn out or tucked in • Mens style includes loose pocket



#### LONG SLEEVE COLOURS Black, Navy only

P206MS, P206ML MENS XS S M L XL 2XL 3XL 5XL

GARMENT ½ CHEST (CM) 50.5 53 55.5 58 60.5 64 71 78

P206LS, P206LL WOMENS 6 8 10 12 14 16 18 20 22 24

GARMENT ½ CHEST (CM) 43 45.5 48 50.5 53 55.5 58 61 64 67

P206KS KIDS 4/6 8 10 12 14

GARMENT ½ CHEST (CM) 38 40 42 44 46

This garment is made from 100% recycled polyester resulting in the equivalent of 10 plastic bottles being diverted from landfill for S/S Polos, 22 bottles diverted for Mens L/S Polo, and 19 bottles diverted for Womens L/S Polo.







#### **BALANCE POLO**



An exclusive stretch performance polo with signature contrast piping and accent prints.











P200MS MENS
P200LS WOMENS
P200KS KIDS

**FABRIC** 97% Polyester, 3% Elastane • 180 GSM • BIZ COOL™ Breathable stretch honeycomb knit • UPF 50+

**FEATURES** Honeycomb weave with stretch elastane • Flat knitted collar with contrast button placket • Side panels with dynamic contrast piping • Unique print features on torso, sleeve and back neck to accent your logo • Longer length for added coverage when moving • Mens style includes loose pocket

|        | P200MS MENS          | s   | М    | L  | XL   | 2XL | 3XL  | 5XL |    |    |    |  |
|--------|----------------------|-----|------|----|------|-----|------|-----|----|----|----|--|
|        | GARMENT ½ CHEST (CM) |