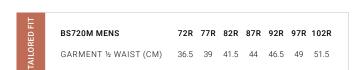

S339ML MENSIS

Cut for a look that's lean yet comfortable, our tailored fit shirt is contoured through the torso with a neat shoulder and slim cut arms. Ideal for slim and athletic body types.

| TAILORED FIT            |      |     |      |    |
|-------------------------|------|-----|------|----|
| S339ML MENS             | xs   | s   | М    | L  |
| GARMENT ½<br>CHEST (CM) | 49.5 | 52  | 54.5 | 57 |
| TO FIT NECK (CM)        | 36   | 38  | 40   | 42 |
|                         | XL   | 2XL | 3XL  |    |
| GARMENT ½<br>CHEST (CM) | 61   | 65  | 69   |    |
| TO FIT NECK (CM)        | 44   | 46  | 48   |    |