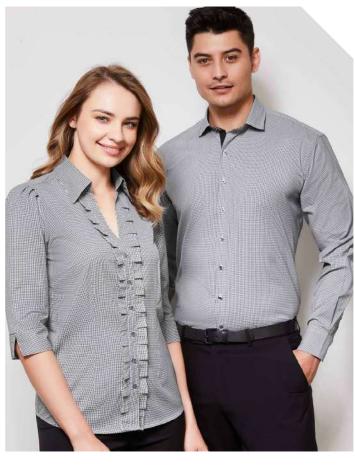

|------|-----|------|-----|------|----|
| CLASSIC     | GARMENT ½ CHEST (CM)          | 55   | 57 | 59   | 63 | 66   | 70  | 74   | 78  |      |    |
| 당           | TO FIT NECK (CM)              | 38   | 40 | 42   | 44 | 46   | 48  | 50   | 52  |      |    |
| Œ           | S29520, S29521, S29522 WOMENS | 6    | 8  | 10   | 12 | 14   | 16  | 18   | 20  | 22   | 24 |
| SEMI-FITTED | GARMENT ½ CHEST (CM)          | 45.5 | 48 | 50.5 | 53 | 55.5 | 58  | 60.5 | 63  | 65.5 | 68 |



SHIRTS

SEPARATES | KNITWEAR

I CASUALWEAR | ACTIVEWEAR |

JACKETS

HOSPITALITY |

HEALTH

INDEX

## **EDGE SHIRT**

A sophisticated check pattern enlivens your workplace uniform and ensures your team stands out from the ordinary. Quality yarn-dyed check pattern ensures wear comfort as well as garment longevity.





S267ML MENS LS S267LT WOMENS 3/4

S267LS WOMENS SS

**FABRIC** 55% Polyester, 45% Cotton • Yarn-dyed Check • Mechanical Stretch

**FEATURES** Mens style features contrast trim inside collar, placket and cuff, loose pocket included • Womens style features Y-line placket with unique fashion pleat detail, waist and bust darts

| C FIT       | S267ML MENS           | s    | М  | L    | XL | 2XL  | 3XL | 4XL  | 5XL |      |    |      |
|-------------|-----------------------|------|----|------|----|------|-----|------|-----|------|----|------|
| CLASSIC     | GARMENT ½ CHEST (CM)  | 55   | 57 | 59   | 63 | 66   | 70  | 74   | 78  |      |    |      |
| ರ           | TO FIT NECK (CM)      | 38   | 40 | 42   | 44 | 46   | 48  | 50   | 52  |      |    |      |
| Œ           | S267LT, S267LS WOMEN