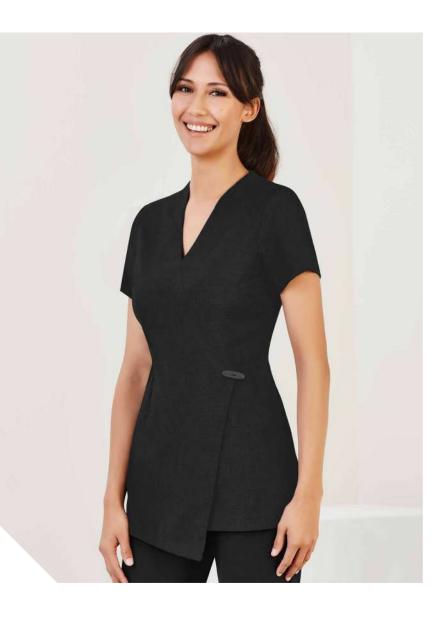

### **SOUL SHIRT**

Update your shirting with an on-trend, relaxed fit and easy finish.

Garment washed for a tastefully casual look, authentic lived-in feel and soft touch.

\$421ML MENS LS
\$421LL WOMENS LS

**FABRIC** 60% Cotton, 40% Recycled Polyester • Yarn-dyed Micro-check • 120 GSM • UPF 15+

FEATURES Garment washed for softer hand feel and relaxed look

- Button down collar Dress placket and adjustable cuffs
- Centre back box pleat for ease of movement Curved hem with inserts, can be worn tucked or untucked Mens style features left front pocket