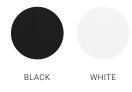

lastic at back to keep it in place • Adjustable self-ties for a customisable fit • One Size

| CH331 UNISEX                 | ONE SIZE |
|------------------------------|----------|
| CIRCUMFERENCE RELAXED (CM)   | 55       |
| CIRCUMFERENCE STRETCHED (CM) | 62       |



YES!CHEE

# MESH FLAT TOP HAT

CH333 UNISEX

Keep a cool head in any situation with this ventilated mesh topped hat.



FABRIC Main: 65% Certified Recycled PET Polyester, 35% Cotton Twill • Trim: 100% Polyester Mesh

FEATURES Classic flat top shape with mesh panel to allow air-flow • Wide band with elasticated back for a comfortable fit • One Size

| CH333 UNISEX                 | ONE SIZE |
|------------------------------|----------|
| CIRCUMFERENCE RELAXED (CM)   | 58       |
| CIRCUMFERENCE STRETCHED (CM) | 63       |



# **FLAT TOP HAT**

The go-to hat for many chefs. This classic flat top style has an elasticated back for a comfortable all day fit.



FABRIC 65% Polyester, 35% Cotton • 180 GSM

• UPF Rating: 50+

FEATURES Versatile chefs hat with a wide band and flat top

• Elasticated back band for a comfortable fit • One Size

| ZE |
|----|
|    |
|    |
|    |



YES!CHEF

# **CHEF BUTTON**

Replacement stud buttons for your classic chef's jacket.



**FEATURES** Interchangeable stud buttons • Suitable for traditional button front chef jackets • Supplied as 100 pcs per order

CH235

BUTTON



# **CLOUT APRON**



Bringing a relaxed modern vibe, this authentic washed denim look apron is practical and stylish. Perfect for a range of industries, this apron will only look better with age.







### BA