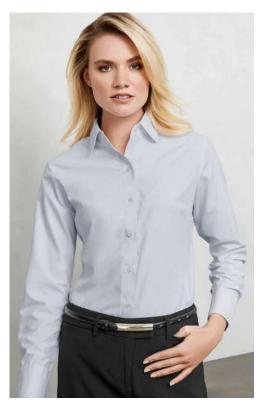

### **SOUL SHIRT**

Update your shirting with an on-trend, relaxed fit and easy finish.

Garment washed for a tastefully casual look, authentic lived-in feel and soft touch.

\$421ML MENS LS
\$421LL WOMENS LS

**FABRIC** 60% Cotton, 40% Recycled Polyester • Yarn-dyed Micro-check • 120 GSM • UPF 15+

FEATURES Garment washed for softer hand feel and relaxed look

- Button down collar Dress placket and adjustable cuffs
- Centre back box pleat for ease of movement Curved hem with inserts, can be worn tucked or untucked Mens style features left front pocket