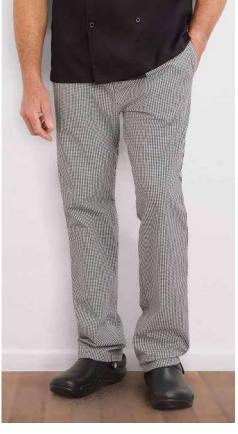

back cuff options • Mandarin collar with apron tab to hold apron in place • 2 Sleeve thermometer/pen pockets

• Long length with side splits for ease



MODERN FIT

WHITE

# SALSA CHEF SHIRT



From front of house to back, this 100% cotton, functional chef shirt works hard while you look cucumber-cool in this effortless style.







### CH329MS UNISEX

FABRIC 100% Cotton Twill • 154 GSM • UPF Rating: 50+

**FEATURES** Lightweight cotton is durable and naturally breathable • Minimalist collar design with button tab • Button through shirt with chest pocket • 1 Sleeve thermometer/pen pockets • Long length with curved hem





Comfort is key with these modern, loose fitting chef pants. Lightweight and durable with deep side pockets and a gently elasticated waist for that cool casual look.







CH234M CH234L MENS WOMENS

**FABRIC** 65% Polyester, 35% Cotton • 180 GSM • UPF Rating: 50+

**FEATURES** Modern loose-fit pull-on style • Wider elasticated waistband with drawstring for a comfortable fit • 2 Deep side pockets and 2 back patch pockets • Dedicated womens or unisex mens fit options • Full length with straight hem for easy alterations

| E   |
|-----|
| R   |
| F   |
| EGI |
| ~   |

| CH234M MENS                    | XS   | S    | М    | L    | XL   | 2XL  | 3XL | 4XL  |  |
|--------------------------------|------|------|------|------|------|------|-----|------|--|
| GARMENT ½ WAIST RELAXED (CM)   | 34   | 37   | 40   | 43   | 46   | 49.5 | 53  | 56.5 |  |
| GARMENT ½ WAIST STRETCHED (CM) | 49   | 52   | 55   | 58   | 61   | 64.5 | 68  | 71.5 |  |
| CH234L WOMENS