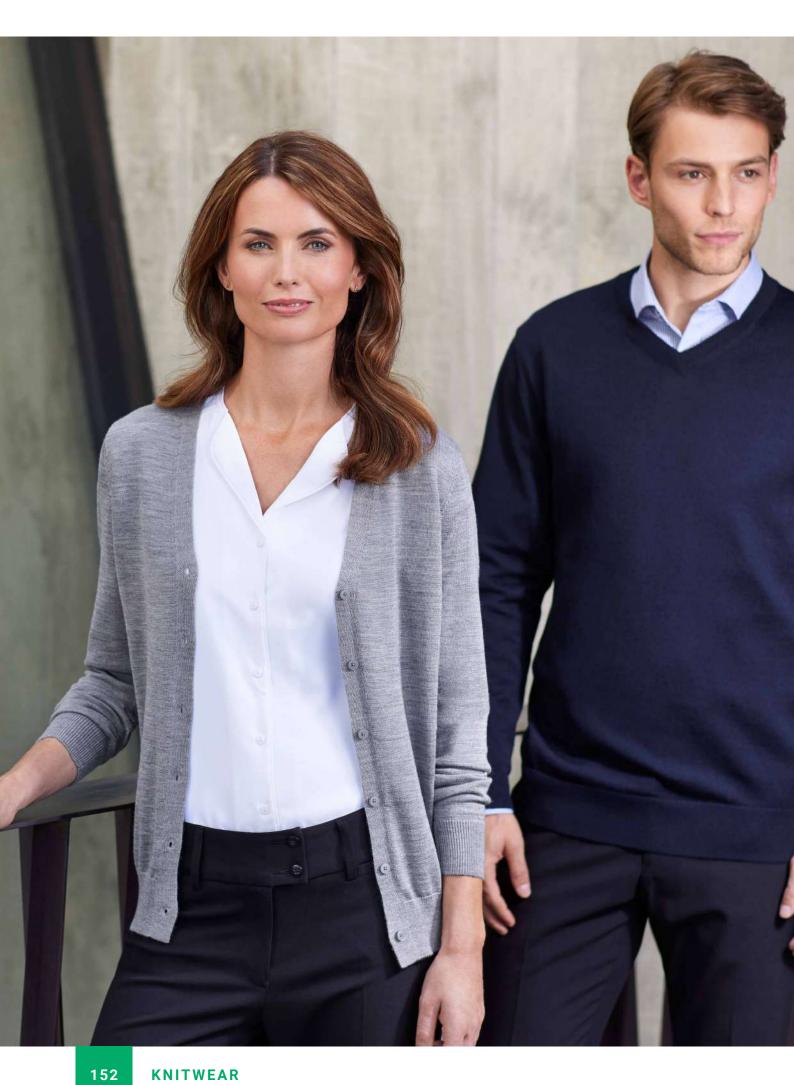

### RENEGADE TEE

Designed with movement in mind, the Renegade sports tee delivers on all fronts. Made with BIZ COOL™ performance fabric and added underarm mesh panels to provide targeted ventilation and motion activated cooling.

T800MS MENS
T800LS WOMENS

**FABRIC** BIZ COOL™ 100% Cotton-feel Micro Polyester • 160 GSM • UPF 15+

**FEATURES** No-fuss anti-shrink, anti-fade fabric has a soft hand feel that keeps you cool and dry • Heathered marle effect fabric for a modern athletic look • Mens style features a classic crew neck shape • Womens style features a flattering V-neck

|            | T701MS MENS          | s    | М    | L    | XL   | 2XL  | 3XL  | 5XL  |    |    |    |
|------------|----------------------|------|------|------|------|------|------|------|----|----|----|
| _          | GARMENT ½ CHEST (CM) | 52.5 | 55.5 | 58.5 | 62.5 | 66.5 | 70.5 | 78.5 |    |    |    |
| MODERN FIT | T701LS WOMENS        | 6    | 8    | 10   | 12   | 14   | 16   | 18   | 20 | 22 | 24 |
| 10DEI      | GARMENT ½ CHEST (CM) | 44   | 46.5 | 49   | 51.5 | 54   | 56.5 | 59   | 62 | 65 | 68 |
| 2          | T701KS KIDS          | 4    | 6    | 8    | 10   | 12   | 14   | 16   |    |    |    |
|            | GARMENT ½ CHEST (CM) | 36   | 38   | 40   | 42   | 44   | 46   | 49   |    |    |    |
|            |                      |      |      |      |      |      |      |      |    |    |    |

T701MS MENS
T701LS WOMENS
T701KS KIDS

FABRIC BIZ COOL™ 100% Micro Polyester
• 155 GSM • UPF 50+

**FEATURES** Silver reflective trims help you stand out • Dynamic design with bold colour contrast • Mesh panels for greater ventilation • Mens and Kids styles features crew neck • Womens style features V-neck