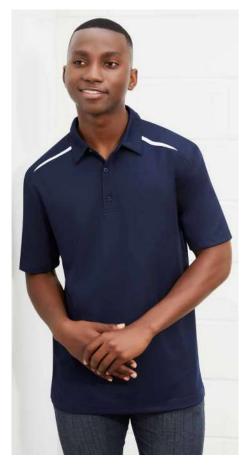

#### **RENEGADE POLO**

A BIZ COOL™ performance polo engineered with lightweight, sweat-wicking fabric and silver reflective trims. Mesh underarm and sides for added ventilation where you need it most. Bold contrast colours and dynamic panel design help your team stand out from the competition.

P700MS MENS
P700LS WOMENS
P700KS KIDS

**FABRIC** BIZ COOL™ 100% Micro Polyester • 155 GSM • UPF 50+

**FEATURES** Silver reflective trims • Dynamic design with bold colour contrast • Mesh panels for greater ventilation • Knitted stripe collar • Mens style includes loose pocket

|        | P700MS MENS          | s    | М    | L    | XL   | 2XL  | 3XL  | 5XL  |    |    |    |
|--------|----------------------|------|------|------|------|------|------|------|----|----|----|
|        | GARMENT ½ CHEST (CM) | 52.5 | 55.5 | 58.5 | 62.5 | 66.5 | 70.5 | 78.5 |    |    |    |
| N FIT  | P700LS WOMENS        | 6    | 8    | 10   | 12   | 14   | 16   | 18   | 20 | 22 | 24 |
| MODERN | GARMENT ½ CHEST (CM) | 44   | 46.5 | 49   | 51.5 | 54   | 56.5 | 59   | 62 | 65 | 68 |
| Σ      | P700KS KIDS          | 4    | 6    | 8    | 10   | 12   | 14   | 16   |    |    |    |
|        | GARMENT ½ CHEST (CM) | 36   | 38   | 40   | 42   | 44   | 46   | 49   |    |    |    |
|        |                      |      |      |      |      |      |      |      |    |    |    |