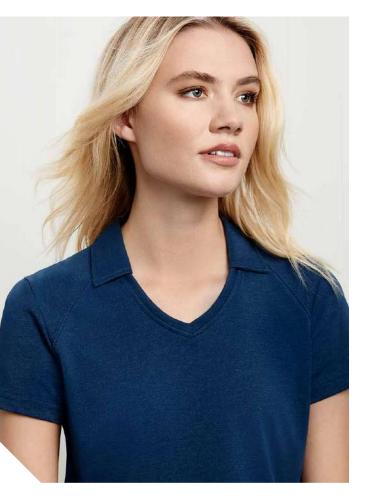

#### **DART POLO**

Stand out and stay cool in the perfect blend of performance and design. Crafted in a soft textured fabric with added stretch for all day ease and comfort.

P419MS MENS
P419LS WOMENS

**FABRIC** 97% Polyester, 3% Elastane • BIZ COOL™ Honeycomb Knit • 180 GSM • UPF 50+

**FEATURES** Soft Honeycomb knit fabric • Knitted rib collar • Textured knit contrast colour front panels • Contrast colour topstitching • Button through placket • Mens style includes loose pocket

| _          | P419MS MENS          | s  | М    | L  | XL   | 2XL | 3XL  | 4XL  | 5XL |    |    |
|------------|----------------------|----|------|----|------|-----|------|------|-----|----|----|
| E E        | GARMENT ½ CHEST (CM) | 53 | 55.5 | 58 | 60.5 | 64  | 71   | 74.5 | 78  |    |    |
| MODERN FIT | P419LS WOMENS        | 6  | 8    | 10 | 12   | 14  | 16   | 18   | 20  | 22 | 24 |
| Σ          | GARMENT ½ CHEST (CM) | 43 | 45.5 | 48 | 50.5 | 53  | 55.5 | 58   | 61  | 64 | 67 |
|            |                      |    |      |    |      |     |      |      |     |    |    |