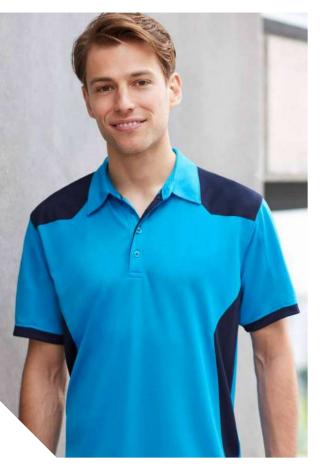

#### **RENEGADE POLO**

A BIZ COOL™ performance polo engineered with lightweight, sweat-wicking fabric and silver reflective trims. Mesh underarm and sides for added ventilation where you need it most. Bold contrast colours and dynamic panel design help your team stand out from the competition.

P700MS MENS
P700LS WOMENS
P700KS KIDS

**FABRIC** BIZ COOL™ 100% Micro Polyester • 155 GSM • UPF 50+

**FEATURES** Silver reflective trims • Dynamic design with bold colour contrast • Mesh panels for greater ventilation • Knitted stripe collar • Mens style includes loose pocket

|        | P700MS MENS          | s    | М    | L    | XL   | 2XL  | 3XL  | 5XL  |    |    |    |
|--------|----------------------|------|------|------|------|------|------|------|----|----|----|
|        | GARMENT ½ CHEST (CM) | 52.5 | 55.5 | 58.5 | 62.5 | 66.5 | 70.5 | 78.5 |    |    |    |
| N FIT  | P700LS WOMENS        | 6    | 8    | 10   | 12   | 14   | 16   | 18   | 20 | 22 | 24 |
| MODERN | GARMENT ½ CHEST (CM) | 44   | 46.5 | 49   | 51.5 | 54   | 56.5 | 59   | 62 | 65 | 68 |
| Σ      | P700KS KIDS          | 4    | 6    | 8    | 10   | 12   | 14   | 16   |    |    |    |
|        | GARMENT ½ CHEST (CM) | 36   | 38   | 40   | 42   | 44   | 46   | 49   |    |    |    |
|        |                      |      |      |      |      |      |      |      |    |    |    |