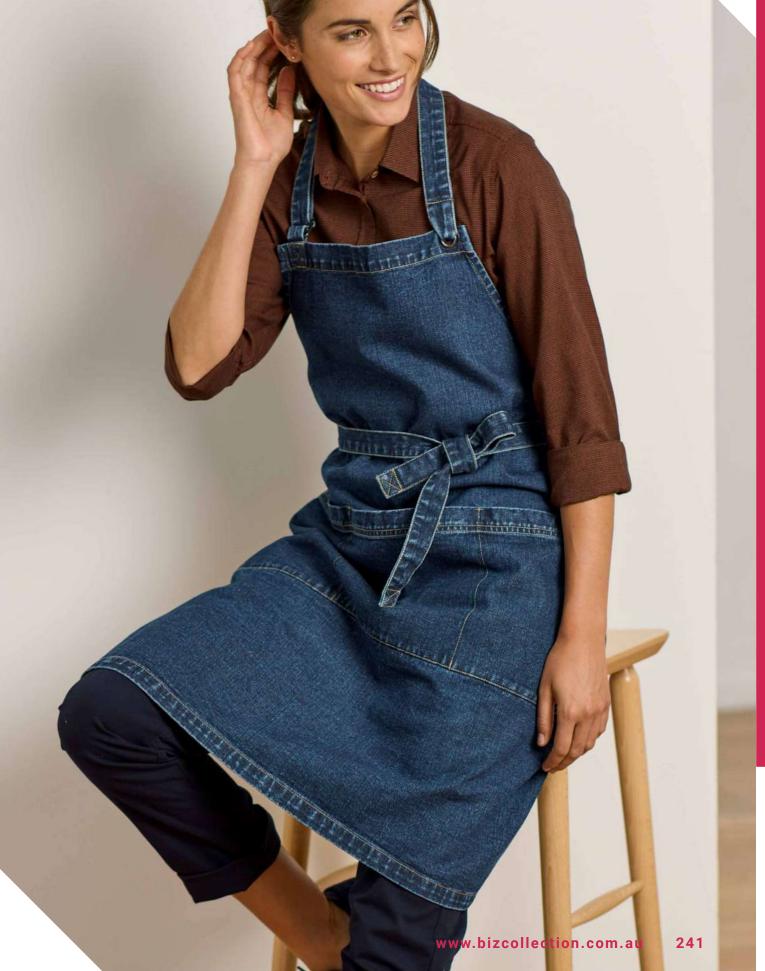

--|
|    |
|    |
|    |



YES!CHEF

# **CHEF BUTTON**

Replacement stud buttons for your classic chef's jacket.



**FEATURES** Interchangeable stud buttons • Suitable for traditional button front chef jackets • Supplied as 100 pcs per order

CH235

BUTTON



# **CLOUT APRON**



Bringing a relaxed modern vibe, this authentic washed denim look apron is practical and stylish. Perfect for a range of industries, this apron will only look better with age.







### BA40 APRON

FABRIC 100% Cotton • Stonewashed Cotton Denim • 330 GSM

**FEATURES** Heavy-weight pure cotton • Adjustable neck strap with Antique Silver metal buckle • Wide center front waist pocket with splits • D-ring on right top edge of pocket • Self-fabric neck and waist ties • Free Size 82cm x 86cm





BLACK



BLUE

INDEX



### **BARLEY APRON**





With beauty in its simplicity, our Barley apron is made from no-fade\*, durable canvas that doesn't compromise your uniform style.







### BA35 APRON

**FABRIC** 80% Certified Recycled PET Polyester, 20% Cotton Canvas • 250 GSM

FEATURES Classic bib apron style with adjustable neck strap

- No-fade\* durable canvas twill (\*Tested to 100 washes)
- Suitable for Commercial Laundering
   Simple tone on tone polyester/cotton herringbone straps with reinforced stitching for durability
   Large split front pocket to hold POS or order pen/pads
- Free Size 85cm x 73cm









### **URBAN BIB APRON**



Designed with cool, street-style edge, and interchangeable straps so you can customise your look. Hardwearing, textured fabric is durable, colourfast and built to wit