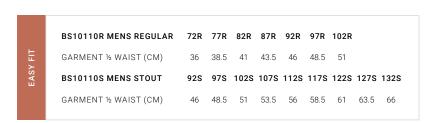

SH112 SH113 MENS LS MENS SS LB6201 LB6200 WOMENS LS WOMENS SS

FABRIC 100% Cotton • Yarn-dyed with Wrinkle Free Treatment • UPF 30+

**FEATURES** Easy-iron • Mens style features a traditional fit with centre back box pleat, button down collar, twin stitched and chest pocket with tortoise shell buttons • Womens style features a relaxed fit with straight hem, side splits and chest pocket

|          | OUITE OUITE MENO      | νο. | •  |    |      | VI | OVI  | 271 | 41/1 | FVI |
|----------|-----------------------|-----|----|----|------|----|------|-----|------|-----|
| E        | SH112, SH113 MENS     | XS  | S  | М  | L    | XL | 2XL  | 3XL | 4XL  | SXL |
| EASY FIT | GARMENT ½ CHEST (CM)  | 53  | 56 | 59 | 62.5 | 66 | 69.5 | 74  | 79   | 83  |
|          | TO FIT NECK (CM)      | 36  | 38 | 40 | 42   | 44 | 46   | 48  | 50   | 52  |
| 븚        | LB6201, LB6200 WOMENS | 8   | 10 | 12 | 14   | 16 | 18   | 20  | 22   | 24  |
| EASY FIT | GARMENT ½ CHEST (CM)  | 50  | 52 | 54 | 56   | 58 | 60   | 62  | 64   | 66  |