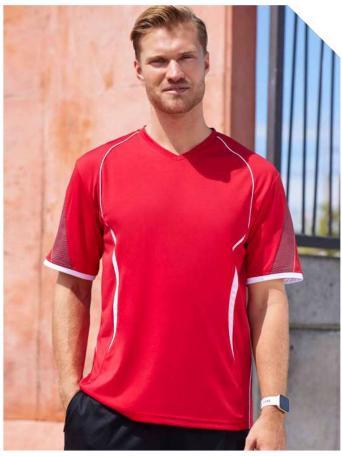

### RENEGADE TEE

Designed with movement in mind, the Renegade sports tee delivers on all fronts. Made with BIZ COOL™ performance fabric and added underarm mesh panels to provide targeted ventilation and motion activated cooling.

T701MS MENS
T701LS WOMENS
T701KS KIDS

FABRIC BIZ COOL™ 100% Micro Polyester
• 155 GSM • UPF 50+

**FEATURES** Silver reflective trims help you stand out • Dynamic design with bold colour contrast • Mesh panels for greater ventilation • Mens and Kids styles features crew neck • Womens style features V-neck

|            | T701MS MENS          | s    | М    | L    | XL   | 2XL  | 3XL  | 5XL  |    |    |    |
|------------|----------------------|------|------|------|------|------|------|------|----|----|----|
| _          | GARMENT ½ CHEST (CM) | 52.5 | 55.5 | 58.5 | 62.5 | 66.5 | 70.5 | 78.5 |    |    |    |
| MODERN FIT | T701LS WOMENS        | 6    | 8    | 10   | 12   | 14   | 16   | 18   | 20 | 22 | 24 |
| 10DEI      | GARMENT ½ CHEST (CM) | 44   | 46.5 | 49   | 51.5 | 54   | 56.5 | 59   | 62 | 65 | 68 |
| 2          | T701KS KIDS          | 4    | 6    | 8    | 10   | 12   | 14   | 16   |    |    |    |
|            | GARMENT ½ CHEST (CM) | 36   | 38   | 40   | 42   | 44   | 46   | 49   |    |    |    |
|            |                      |      |      |      |      |      |      |      |    |    |    |