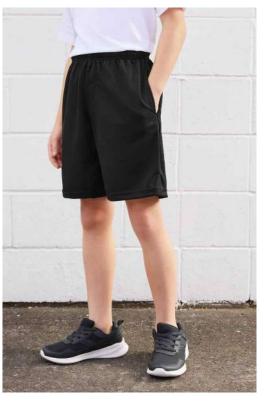

#### **GRID POLO**

Get track ready in this unisex cotton-rich pique polo. Perfect for branding any team, this polo ensures that any team will stand out, and with added BIZ COOL™, they'll stay dry and comfortable all day.

#### P413US UNISEX

**FABRIC** Main: 52% Cotton, 48% Recycled Polyester • Side Panels: 100% Recycled Polyester Mesh • BIZ COOL™ Pique Knit • 210 GSM • UPF 50+

**FEATURES** Unisex fit ● Soft, dry handle pique knit fabric ● Knitted rib collar ● Mesh contrast colour body and shoulder panels ● Silver piping on body seams ● Button through placket ● Mens style includes loose pocket

MODERN FIT

 P413US UNISEX
 XXS
 S
 M
 L
 XL
 2XL
 3XL
 4XL
 5XL

 GARMENT ½ CHEST (CM)
 48
 50.5
 53
 55.5
 58
 60.5
 64
 71
 74.5
 78

This garment is made from 48% recycled polyester resulting in the equivalent of 9 plastic bottles being diverted from landfill.