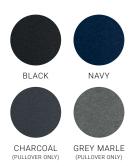

htweight warmth, and is an ideal alternative for staff with wool allergies.





LP3506 WOMENS PULLOVER
LV3504 WOMENS VEST

**FABRIC** 73% Viscose, 27% Nylon • 12 Gauge

FEATURES Ribbed V-neck, cuffs and hem





NAVY







# CASUALWEAR



















COTTON-RICH

• 100% POLYESTER

### **CREW HOODIE**



Our best selling classic pullover and zip-through hoodies are great for the whole CREW. A mid-weight cotton blend urban style in a modern fit that's not too not oversized or baggy.







SW760M MENS SW760L WOMENS SW760K KIDS SW762M MENS ZIP

FABRIC Durable 55% Cotton, 45% Polyester • 320 GSM

**FEATURES** Traditional front kangaroo pocket • Adults style features hood with wider 'shoelace' drawstring • No drawstring on Kids – keeping kids safe • Knitted ribbed band on hem and cuff







CASUALWEAR

ACTIVEWEAR |

JACKETS |

HOSPITALITY |

HEALTH

INDEX

### RENEGADE HOODIE



Fuel a Renegade spirit with the ulitmate fleecy team hoodie. Striking contrast colours, mesh lined hood and reflective trims delivers a styled-up hoody that stands out from the pack.





### SW710M ADULTS SW710K KIDS

FABRIC Durable 55% Cotton, 45% Polyester • 320 GSM

**FEATURES** Silver reflective trims help you stand out

• Dynamic design with bold colour contrast • Modern pullover with a 1/2 zip • Mesh lined hood and side pocket details • Adults style features hood with 'shoelace' drawstring • No drawstring on Kids − keeping kids safe • Knitted ribbed band on hem and cuff

|          | SW710M ADULTS        | xs | s  | М  | L  | XL | 2XL | 3XL | 5XL |
|----------|----------------------|----|--