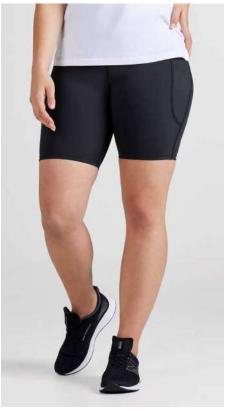

### RENEGADE SINGLET

**BIZ COOL™** singlet designed for a full range of motion whatever your activity. Unique sweat-wicking micro knit fabric is quick drying and light to wear. Added mesh underarm panels and reflective trims provide optimum performance.

SG702M MENS SG702L WOMENS

**FABRIC** BIZ COOL<sup>™</sup> 100% Micro Polyester • 155 GSM • UPF 50+

**FEATURES** Silver reflective trims help you stand out • Dynamic design with bold colour contrast • Mesh panels for greater ventilation • Mens style features crew neck

• Womens style features V-neck and racer back design

| L          | SG702M MENS          | xs | s  | М  | L  | XL | 2XL | 3XL | 5XL |
|------------|----------------------|----|----|----|----|----|-----|-----|-----|
| N.<br>E    | GARMENT ½ CHEST (CM) | 47 | 50 | 53 | 56 | 59 | 62  | 65  | 73  |
| MODERN FIT | SG702L WOMENS        | 6  | 8  | 10 | 12 | 14 | 16  | 18  | 20  |
| 2          | GARMENT ½ CHEST (CM) | 42 | 44 | 46 | 48 | 50 | 52  | 54  | 56  |