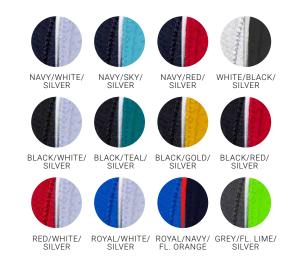

RED/WHITE

SHIRTS

WHITE

ROYAL

NAVY/TEAL

NAVY/WHITE

CYAN/ SILVER GREY

BLACK/ ORANGE

BLACK/ BRIGHT GREEN

BLACK/ CYAN

STEEL GREY/ STEEL RED CY

BLACK/WHITE/ WHITE NAVY/RED/ WHITE

BLACK/RED/ WHITE

NAVY/WHITE/ ROYAL/WHITE/ WHITE WHITE

BLACK/GOLD/ BLACK/RED/ WHITE WHITE

BLACK/TEAL/ WHITE

NAVY/SPRING BLUE/WHITE

NAVY/RED/ WHITE

NAVY/KELLY GREEN/WHITE ASH/BLACK/ WHITE

NAVY/ FL. ORANGE