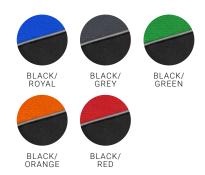

#### **ORBIT POLO**

Elevated and neatly finished, this space-dye effect polo offers versatile appeal. Bringing an eco-friendly refined mood to any situation; from to everyday to sportswear.

**FABRIC** Biz Cool™ 100% Biz Eco™ Recycled Polyester Space-dye Knit • 130 GSM • UPF 15+