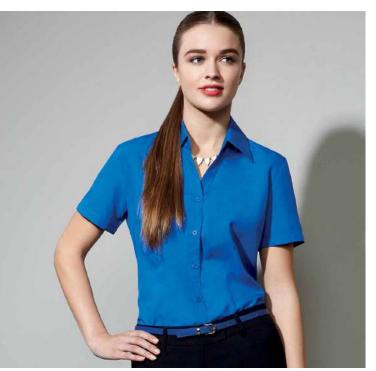

### **SOUL SHIRT**

Update your shirting with an on-trend, relaxed fit and easy finish.

Garment washed for a tastefully casual look, authentic lived-in feel and soft touch.

\$421ML MENS LS
\$421LL WOMENS LS

**FABRIC** 60% Cotton, 40% Recycled Polyester • Yarn-dyed Micro-check • 120 GSM • UPF 15+

FEATURES Garment washed for softer hand feel and relaxed look

- Button down collar Dress placket and adjustable cuffs
- Centre back box pleat for ease of movement Curved hem with inserts, can be worn tucked or untucked Mens style features left front pocket