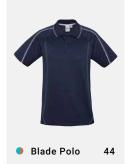

### **BLADE POLO**

This cotton-rich, soft jersey polo has a natural breathability and smooth surface finish. The contrast piping and stitching details provide next level design appeal to highlight your logo.

### **MENS** P303MS WOMENS P303LS

**FABRIC** BIZ COOL™ Breathable 60% Cotton, 40% Polyester Soft-touch Jersey • 175 GSM • UPF 30+

**FEATURES** Raglan sleeve with contrast trim • Contrast stitching and piping detail • Knitted collar with contrast tipping • Mens style includes loose pocket