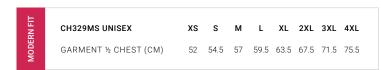

### **REGENT SHIRT**

We've redefined the classic 100% cotton business shirt with a neatly finished collar, subtle herringbone weave and streamlined details that gives a modern look to this easy-care uniform staple.

\$912LL WOMENS LS
\$912LT WOMENS 3/4

S912ML MENS LS

FABRIC 100% Premium Cotton • Yarn-dyed Subtle Herringbone

• Wrinkle Resistant

**FEATURES** Mens style features modern collar, chest pocket, twin back pleats
• Mens style features adjustable cuff • Womens style features bust darts, waist shaping and neatly finished placket • Can be worn tucked in or out

| C FIT       | S912ML MENS           | xs   | s    | М    | L    | XL   | 2XL  | 3XL | 4XL  | 5XL |      |
|-------------|-----------------------|------|------|------|------|------|------|-----|------|-----|------|
| CLASSIC     | GARMENT ½ CHEST (CM)  | 50.5 | 53   | 55.5 | 58   | 60.5 | 63   | 67  | 71   | 75  |      |
| ರ           | TO FIT NECK (CM)      | 36   | 38   | 40   | 42   | 44   | 46   | 48  | 50   | 52  |      |
| TED         | S912LL, S912LT WOMENS | 6    | 8    | 10   | 12   | 14   | 16   | 18  | 20   | 22  | 24   |
| SEMI-FITTED | GARMENT ½ CHEST (CM)  | 46   | 48.5 | 51   | 53.5 | 56   | 58.5 | 62  | 64.5 | 67  | 69.5 |