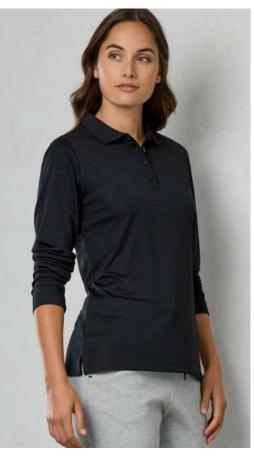

#### **ACTION POLO**

This breathable polo is made from 100% **BIZ ECO™** Certified Recycled Polyester (reclaimed from plastic waste). The perfect balance of style and substance.

P206MS MENS
P206LS WOMENS
P206KS KIDS

P206ML P206LL MENS LS **NEW**WOMENS LS **NEW** 

**FABRIC** 100% Certified Recycled PET Polyester • BIZ COOL™ Breathable Sports Knit • 155 GSM • UPF 50+

**FEATURES** Breathable BIZ  $COOL^{m}$  sports knit keeps you cool and dry • Knitted rib collar with pearlized buttons • Longer length can be worn out or tucked in • Mens style includes loose pocket

#### LONG SLEEVE COLOURS Black, Navy only

P206MS, P206ML MENS XS S M L XL 2XL 3XL 5XL

GARMENT ½ CHEST (CM) 50.5 53 55.5 58 60.5 64 71 78

P206LS, P206LL WOMENS 6 8 10 12 14 16 18 20 22 24

GARMENT ½ CHEST (CM) 43 45.5 48 50.5 53 55.5 58 61 64 67