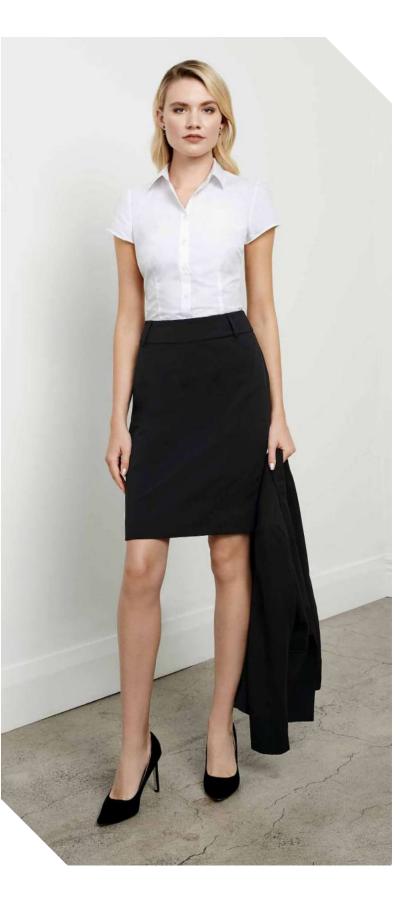

### **BRISTOL SHIRT**

Versatile and sophisticated, the Bristol check shirt is a wardrobe staple for any business attire. Yarn-dyed, easy-iron stretch cotton cloth with a silk-protein finish for all day comfort.

Our classic fit is cut for a relaxed look that's sharp yet comfortable. It has extra room in the chest, arms and waist that is ideal for most body types.

| CLASSIC FIT             |      |      |      |      |
|-------------------------|------|------|------|------|
| S338ML MENS             | s    | М    | L    | XL   |
| GARMENT ½<br>CHEST (CM) | 54.5 | 57   | 59.5 | 63.5 |
| TO FIT NECK (CM)        | 38   | 40   | 42   | 44   |
|                         | 2XL  | 3XL  | 4XL  | 5XL  |
| GARMENT ½<br>CHEST (CM) | 67.5 | 71.5 | 75.5 | 79.5 |
| TO FIT NECK (CM)        | 46   | 48   | 50   | 52   |

SEMI-FITTED

FABRIC 72% Cotton, 25% Polyester, 3% Elastane • Cotton-rich Stretch • UPF 50+

**FEATURES** Stretch cotton with wrinkle resistant treatment for easy-care comfort
• Yarn-dyed classic grid check pattern compliments your logo • Mens style available in classic or tailored fit • Womens semi-fitted style is gently shaped • Longer length for added coverage when moving • Mens tailored fit style includes loose pocket