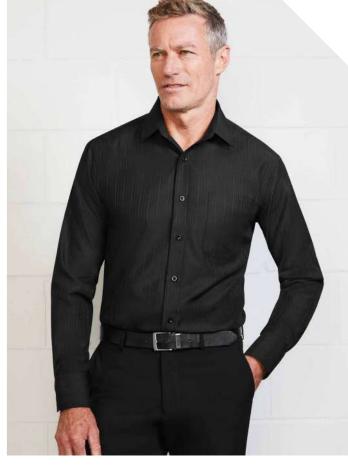

| 3XL | 4XL  | 5XL |      |    |      |
|-------------|-----------------------|------|----|------|----|------|-----|------|-----|------|----|------|
| CLASSIC     | GARMENT ½ CHEST (CM)  | 55   | 57 | 59   | 63 | 66   | 70  | 74   | 78  |      |    |      |
| ರ           | TO FIT NECK (CM)      | 38   | 40 | 42   | 44 | 46   | 48  | 50   | 52  |      |    |      |
| Œ           | S267LT, S267LS WOMENS | 6    | 8  | 10   | 12 | 14   | 16  | 18   | 20  | 22   | 24 | 26   |
| SEMI-FITTED | GARMENT ½ CHEST (CM)  | 45.5 | 48 | 50.5 | 53 | 55.5 | 58  | 61.5 | 64  | 66.5 | 69 | 71.5 |



## **PRESTON SHIRT**

A classic business shirt in a subtle self-stripe for an understated and elegant professional appearance. Easy-care, easy-iron fabric that resists creasing so you look sharp for longer.





S312ML MENS LS S312LT WOMENS 3/4

**FABRIC** 65% Polyester, 35% Cotton • Self-stripe Pattern • Easy-iron • UPF 50+

**FEATURES** Mens style features twin back shoulder pleats for movement, adjustable 2 button cuff on Long Sleeve ◆ Womens style features unique cut-away V-neckline with concealed button down collar

| C FIT       | S312ML, S312MS MENS   | s    | М  | L    | XL | 2XL  | 3XL | 4XL  | 5XL |      |    |
|-------------|-----------------------|------|----|------|----|------|-----|------|-----|------|----|
| CLASSIC     | GARMENT ½ CHEST (CM)  | 55   | 57 | 59   | 63 | 66   | 70  | 74   | 78  |      |    |
| ರ           | TO FIT NECK (CM)      | 38   | 40 | 42   | 44 | 46   | 48  | 50   | 52  |      |    |
| TED         | S312LT, S312LS WOMENS | 6    | 8  | 10   | 12 | 14   | 16