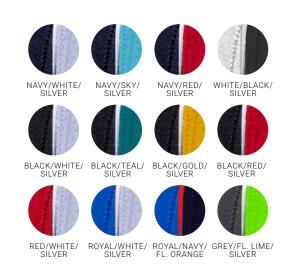

loose pocket

|        | P700MS MENS          | s    | М    | L    | XL   | 2XL  | 3XL  | 5XL  |    |    |    |
|--------|----------------------|------|------|------|------|------|------|------|----|----|----|
|        | GARMENT ½ CHEST (CM) | 52.5 | 55.5 | 58.5 | 62.5 | 66.5 | 70.5 | 78.5 |    |    |    |
| N FIT  | P700LS WOMENS        | 6    | 8    | 10   | 12   | 14   | 16   | 18   | 20 | 22 | 24 |
| MODERN | GARMENT ½ CHEST (CM) | 44   | 46.5 | 49   | 51.5 | 54   | 56.5 | 59   | 62 | 65 | 68 |
| Σ      | P700KS KIDS          | 4    | 6    | 8    | 10   | 12   | 14   | 16   |    |    |    |
|        | GARMENT ½ CHEST (CM) | 36   | 38   | 40   | 42   | 44   | 46   | 49   |    |    |    |
|        |                      |      |      |      |      |      |      |      |    |    |    |







#### **RAZOR POLO**



A **BIZ COOL™** performance polo engineered using interlock knit fabric with extra stretch for optimum active comfort. Grid mesh underarm and side panels for added ventilation where you need it most. Exclusive, dynamic sleeve print provides a memorable design element to this best selling polo.









P405MS MENS
P405LS WOMENS
P405KS KIDS

**FABRIC** BIZ COOL™ 100% Polyester Sports Interlock • 155 GSM • UPF 50+

**FEATURES** Grid mesh underarm panels for breathability • Unique sleeve print feature • Contrast panels and piping • Knitted collar with contrast placket • Mens style includes loose pocket

|            | P405MS MENS          | s    | М  | L    | XL | 2XL  | 3XL | 4XL | 5XL | 7XL |
|------------|----------------------|------|----|------|----|------|--