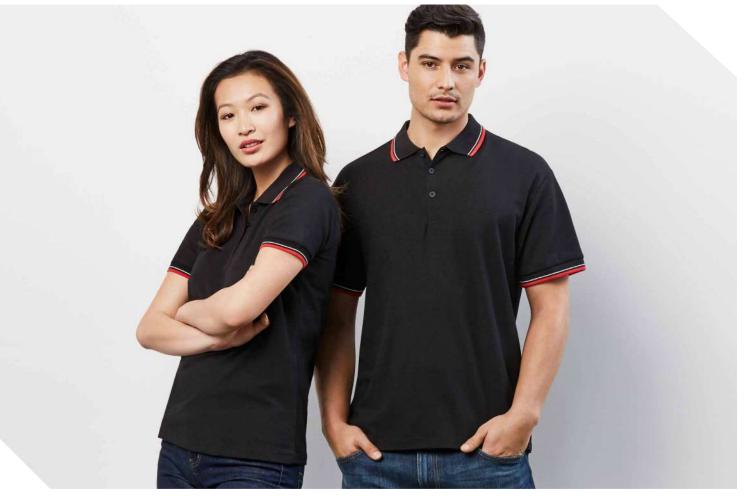

| P226MS MENS          | s    | М  | L    | XL | 2XL  | 3XL | 5XL |    |    |
|------------|----------------------|------|----|------|----|------|-----|-----|----|----|
| MODERN FIT | GARMENT ½ CHEST (CM) | 52   | 55 | 58   | 62 | 65   | 71  | 79  |    |    |
| ODEF       | P226LS WOMENS        | 8    | 10 | 12   | 14 | 16   | 18  | 20  | 22 | 24 |
| Σ          | GARMENT ½ CHEST (CM) | 46.5 | 49 | 51.5 | 54 | 56.5 | 59  | 62  | 65 | 68 |
|            |                      |      |    |      |    |      |     |     |    |    |







BLACK/ ORANGE

BLACK/ BRIGHT GREEN

BLACK/ CYAN



STEEL GREY/ STEEL RED CY

### **CAMBRIDGE POLO**





An essential, everyday polo made in cotton-backed fabric that feels cool and fresh to wear. The twin striped collar and cuff have a timeless appeal.



### **P227MS MENS** WOMENS **P227LS**

**FABRIC** 50% Cotton inner, BIZ COOL™ 50% Polyester Pique Outer • 170 GSM • UPF 15+

FEATURES Matching knitted twin stripe collar and cuff

• Mens style includes loose pocket







BLACK/WHITE/ WHITE NAVY/RED/ WHITE



BLACK/RED/ WHITE



NAVY/WHITE/ ROYAL/WHITE/ WHITE WHITE

### **TRITON POLO**





Bold contrast shoulder panels ensures your business or team is easily identifiable. Made with durable, comfortable cotton-back fabric feels great to wear all year round.





**P225MS** MENS WOMENS P225LS

**FABRIC** 50% Cotton Inner, BIZ COOL™ 50% Polyester Pique Outer • 170 GSM • UPF 15+

FEATURES Raglan sleeve with piping trim cuff • Contrast shoulder panels with matching knitted collar • Mens style includes loose pocket

|            | P225MS MENS