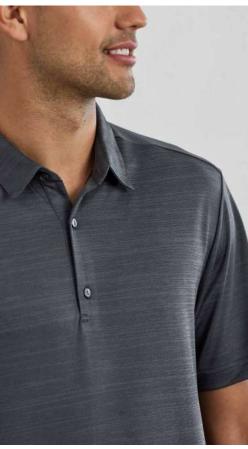

#### **ECHO POLO**

Our latest fully recycled polyester polo with contrast tipped collar is as comfortable as it is stylish. Lightweight houndstooth knit construction in BIZ COOL™ keeps any wearer cool and dry.

**FABRIC** BIZ COOL™ 100% Recycled Polyester Lightweight Houndstooth Knit • 160 GSM • UPF 15+

**FEATURES** Soft Houndstooth knit fabric • Knitted rib collar in contrast colour tipping • Hem splits with a stepped hem • Button through piping placket • Mens style includes loose pocket