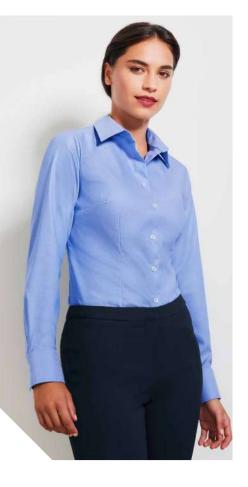

| s  | М    | L  | XL   | 2XL | 3XL  | 4XL | 5XL  |    |      |
|-------------|-----------------------|----|------|----|------|-----|------|-----|------|----|------|
| CLASSIC     | GARMENT ½ CHEST (CM)  | 55 | 57   | 59 | 63   | 66  | 70   | 74  | 78   |    |      |
| ี่          | TO FIT NECK (CM)      | 38 | 40   | 42 | 44   | 46  | 48   | 50  | 52   |    |      |
| TED         | S118LL, S10221 WOMENS | 6  | 8    | 10 | 12   | 14  | 16   | 18  | 20   | 22 | 24   |
| SEMI-FITTED | GARMENT ½ CHEST (CM)  | 46 | 48.5 | 51 | 53.5 | 56  | 58.5 | 61  | 63.5 | 66 | 68.5 |

### **REGENT SHIRT**



We've redefined the classic 100% cotton business shirt with a neatly finished collar, subtle herringbone weave and streamlined details that gives a modern look to this easy-care uniform staple.







\$912LL WOMENS LS
\$912LT WOMENS 3/4

S912ML MENS LS

FABRIC 100% Premium Cotton • Yarn-dyed Subtle Herringbone

• Wrinkle Resistant

**FEATURES** Mens style features modern collar, chest pocket, twin back pleats
• Mens style features adjustable cuff • Womens style features bust darts, waist shaping and neatly finished placket • Can be worn tucked in or out



| C FIT       | S912ML MENS           | xs   | s    | М    | L    | XL   | 2XL  | 3XL | 4XL  | 5XL |      |
|-------------|-----------------------|------|------|------|------|------|------|-----|------|-----|------|
| CLASSIC     | GARMENT ½ CHEST (CM)  | 50.5 | 53   | 55.5 | 58   | 60.5 | 63   | 67  | 71   | 75  |      |
| ರ           | TO FIT NECK (CM)      | 36   | 38   | 40   | 42   | 44   | 46   | 48  | 50   | 52  |      |