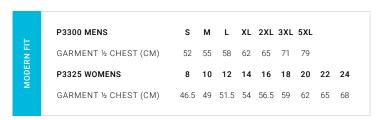

#### **MICRO WAFFLE POLO**

Subtle and elegant, a micro waffle textured fabric adds an appealing visual element to this cool and classic polo.

**P3300** MENS **P3325** WOMENS

**FABRIC** BIZ COOL™ 100% Breathable Polyester • Micro Waffle Knit Fabric • 170 GSM • UPF 15+

**FEATURES** Self-fabric sleeve cuff • Side splits • Mens style features self-fabric collar with concealed 2 button placket and loose pocket • Womens style features self-fabric collar with zipper placket