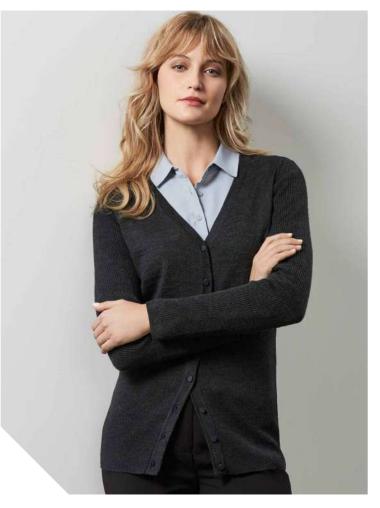

l

| MODERN |   | WV619M MENS          | xs   | s    | М    | L    | XL   | 2XL  | 3XL | 5XL |
|--------|---|----------------------|------|------|------|------|------|------|-----|-----|
| ×      |   | GARMENT ½ CHEST (CM) | 50.5 | 52.5 | 54.5 | 56.5 | 58.5 | 61.5 | 65  | 72  |
| ± €    | , | LV619L SOMENS        | xs   | s    | М    | L    | XL   | 2XL  | 3XL |     |
| SEMI-  |   | GARMENT ½ CHEST (CM) | 43   | 46   | 49   | 52   | 55   | 58   | 64  |     |
|        |   |                      |      |      |      |      |      |      |     |     |







# **MILANO CARDIGAN**





A modern longline womens cardigan that is both flattering and stylish. The weight is not too heavy not too light, perfect for layering and year round use. Pill resistant and machine washable on a wool setting.





### LC417L WOMENS

FABRIC 50% Pre-Shrunk Wool, 50% AcrylicMachine washable on wool setting

**FEATURES** Longer hip length with unique ribbed sleeve and hem detail, slim-line button through placket





NAVY



# **WOOLMIX KNIT**





Our classic, mid-weight mens vest is warm and longwearing. Loose fitting and sturdy, this wool blend knitwear performs effortlessly in the most demanding environments.





FABRIC 50% Wool, 50% Acrylic ◆ 12 Gauge • Machine washable on wool setting

FEATURES Ribbed V-neckline, armhole/cuffs and hem

WP6008, WV6007 MENS XS S M L XL 2XL 3XL 5XL GARMENT ½ CHEST (CM) 52 54 56 59 62 64 66 70







# **WOOLMIX CARDIGAN**





Our classic, mid-weight cardigan is warm and long-wearing. With a sturdy button-through front and functional pockets this cardigan perfor