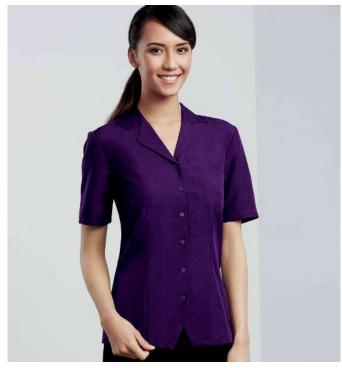

### **BRISTOL SHIRT**

Versatile and sophisticated, the Bristol check shirt is a wardrobe staple for any business attire. Yarn-dyed, easy-iron stretch cotton cloth with a silk-protein finish for all day comfort.

Our classic fit is cut for a relaxed look that's sharp yet comfortable. It has extra room in the chest, arms and waist that is ideal for most body types.

| CLASSIC FIT             |      |      |      |      |
|-------------------------|------|------|------|------|
| S338ML MENS             | s    | М    | L    | XL   |
| GARMENT ½<br>CHEST (CM) | 54.5 | 57   | 59.5 | 63.5 |
| TO FIT NECK (CM)        | 38   | 40   | 42   | 44   |
|                         | 2XL  | 3XL  | 4XL  | 5XL  |
| GARMENT ½<br>CHEST (CM) | 67.5 | 71.5 | 75.5 | 79.5 |
| TO FIT NECK (CM)        | 46   | 48   | 50   | 52   |

SEMI-FITTED

FABRIC 72% Cotton, 25% Polyester, 3% Elastane • Cotton-rich Stretch • UPF 50+

**FEATURES** Stretch cotton with wrinkle resistant treatment for easy-care comfort
• Yarn-dyed classic grid check pattern compliments your logo • Mens style available in classic or tailored fit • Womens semi-fitted style is gently shaped • Longer length for added coverage when moving • Mens tailored fit style includes loose pocket