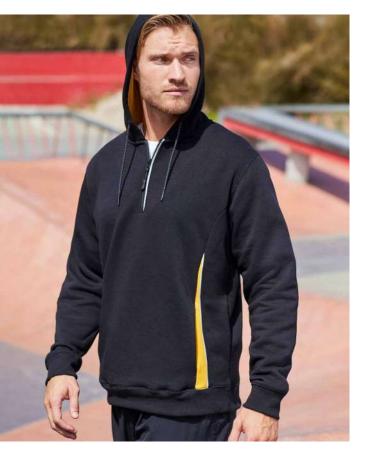

#### **RENEGADE POLO**

A BIZ COOL™ performance polo engineered with lightweight, sweat-wicking fabric and silver reflective trims. Mesh underarm and sides for added ventilation where you need it most. Bold contrast colours and dynamic panel design help your team stand out from the competition.

P700MS MENS
P700LS WOMENS
P700KS KIDS

**FABRIC** BIZ COOL™ 100% Micro Polyester • 155 GSM • UPF 50+

**FEATURES** Silver reflective trims • Dynamic design with bold colour contrast • Mesh panels for greater ventilation • Knitted stripe collar • Mens style includes loose pocket