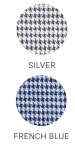

### **JAGGER SHIRT**

Cut from a cotton-rich cloth, this sophisticated mini-houndstooth pattern is a step up in workplace style. Natural breathable cotton fibres are blended with easy-care polyester which offers the best of both worlds for comfort and performance.

S910ML S910MS MENS LS MENS SS S910LT S910LS WOMENS 3/4
WOMENS SS

FABRIC 60% Cotton, 40% Polyester • Yarn-dyed Micro Houndstooth
Easy-care, advanced performance fabric finish for better wrinkle resistance