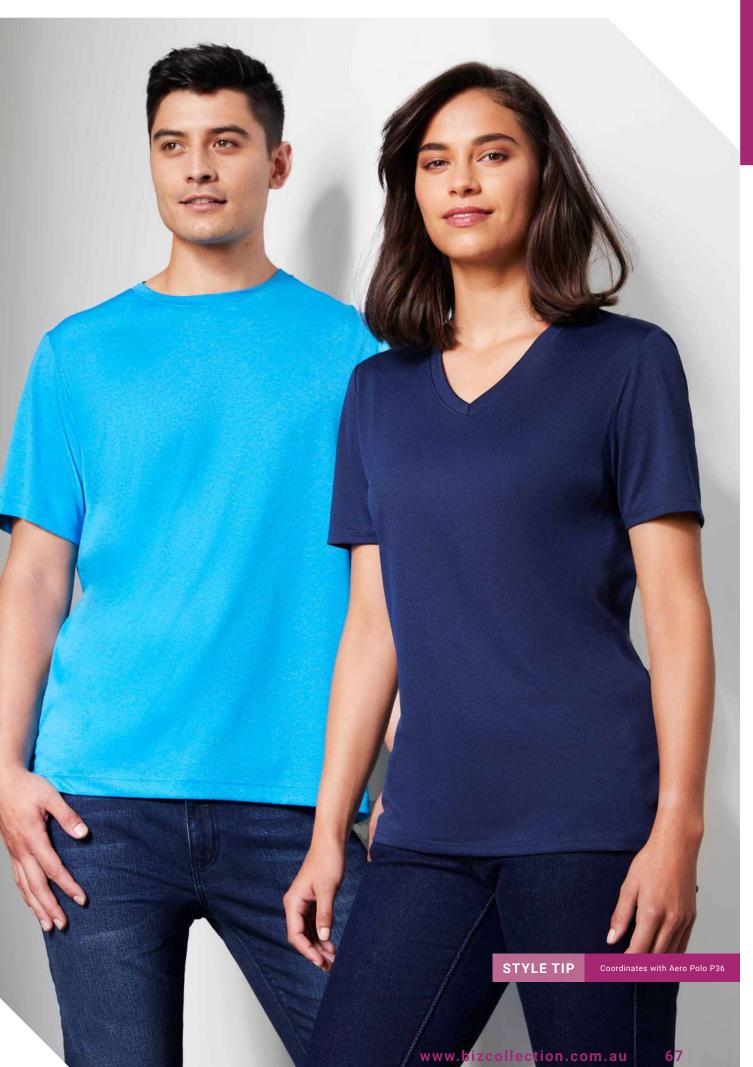

# **POLOS**

36

12

INDEX

■ BIZ COOL™ POLYESTER

#### **ORBIT POLO**

Elevated and neatly finished, this space-dye effect polo offers versatile appeal. Bringing an eco-friendly refined mood to any situation; from to everyday to sportswear.

**FABRIC** Biz Cool™ 100% Biz Eco™ Recycled Polyester Space-dye Knit • 130 GSM • UPF 15+

**FEATURES** Lightweight space-dye effect marled knit • Two-piece self fabric collar • Grown on placket • Side splits at hem • Mens style includes loose pocket

| s  | М              | L                     | XL                          | 2XL                                 | 3XL                                       | 4XL                                             | 5XL                                              |    |    |
|----|----------------|-----------------------|-----------------------------|-------------------------------------|-------------------------------------------|-------------------------------------------------|--------------------------------------------------|----|----|
| 53 | 55.5           | 58                    | 60.5                        | 64                                  | 71                                        | 74.5                                            | 78                                               |    |    |
| 6  | 8              | 10                    | 12                          | 14                                  | 16                                        | 18                                              | 20                                               | 22 | 24 |
| 43 | 45.5           | 48                    | 50.5                        | 53                                  | 55.5                                      | 58                                              | 61                                               | 64 | 67 |
|    | 53<br><b>6</b> | 53 55.5<br><b>6 8</b> | 53 55.5 58<br>6 <b>8</b> 10 | 53 55.5 58 60.5<br>6 <b>8 10 12</b> | 53 55.5 58 60.5 64<br>6 <b>8 10 12 14</b> | 53 55.5 58 60.5 64 71<br>6 <b>8 10 12 14 16</b> | 53 55.5 58 60.5 64 71 74.5<br>6 8 10 12 14 16 18 |    |    |