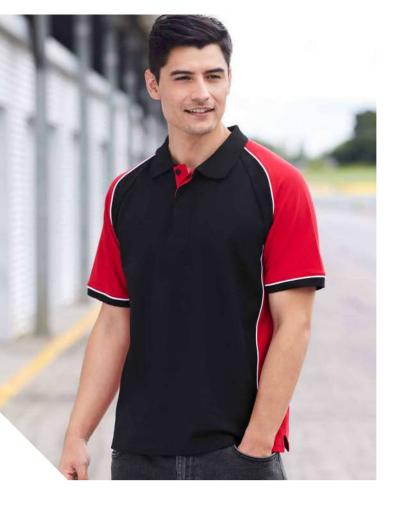

#### **DART POLO**

Stand out and stay cool in the perfect blend of performance and design. Crafted in a soft textured fabric with added stretch for all day ease and comfort.

P419MS MENS
P419LS WOMENS

**FABRIC** 97% Polyester, 3% Elastane • BIZ COOL™ Honeycomb Knit • 180 GSM • UPF 50+

**FEATURES** Soft Honeycomb knit fabric • Knitted rib collar • Textured knit contrast colour front panels • Contrast colour topstitching • Button through placket • Mens style includes loose pocket

| _          | P419MS MENS          | s  | М    | L  | XL   | 2XL | 3XL  | 4XL  | 5XL |    |    |
|------------|----------------------|----|------|----|------|-----|------|------|-----|----|----|
| E E        | GARMENT ½ CHEST (CM) | 53 | 55.5 | 58 | 60.5 | 64  | 71   | 74.5 | 78  |    |    |
| MODERN FIT | P419LS WOMENS        | 6  | 8    | 10 | 12   | 14  | 16   | 18   | 20  | 22 | 24 |
| Σ          | GARMENT ½ CHEST (CM) | 43 | 45.5 | 48 | 50.5 | 53  | 55.5 | 58   | 61  | 64 | 67 |
|            |                      |    |      |    |      |     |      |      |     |    |    |