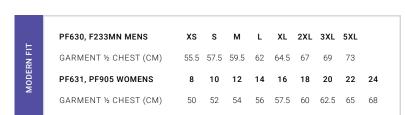

MODERN FIT

 P412MS MENS
 S
 M
 L
 XL
 2XL
 2XL
 4XL
 5XL
 5XL
 XL
 XL
 5XL
 XL
 XL
 XL
 5XL
 XL
 XL
 XL
 XL
 2XL
 2XL
 2XL
 XL
 X

This garment is made from 100% recycled polyester resulting in the equivalent of 17 plastic bottles being diverted from landfill for Mens Polo, and 15 bottles diverted for Womens Polo.

MODERN FIT

 P413US UNISEX
 XXS
 S
 M
 L
 XL
 2XL
 3XL
 4XL
 5XL

 GARMENT ½ CHEST (CM)
 48
 50.5
 53
 55.5
 58
 60.5
 64
 71
 74.5
 78

This garment is made from 48% recycled polyester resulting in the equivalent of 9 plastic bottles being diverted from landfill.

**FEATURES** Soft Honeycomb knit fabric • Knitted rib collar • Textured knit contrast colour front panels • Contrast colour topstitching • Button through placket • Mens style includes loose pocket

| _          | P419MS MENS          | s  | М    | L  | XL   | 2XL | 3XL  | 4XL  | 5XL |    |    |
|------------|----------------------|----|------|----|------|-----|------|------|-----|----|----|
| E E        | GARMENT ½ CHEST (CM) | 53 | 55.5 | 58 | 60.5 | 64  | 71   | 74.5 | 78  |    |    |
| MODERN FIT | P419LS WOMENS        | 6  | 8    | 10 | 12   | 14  | 16   | 18   | 20  | 22 | 24 |
| Σ          | GARMENT ½ CHEST (CM) | 43 | 45.5 | 48 | 50.5 | 53  | 55.5 | 58   | 61  | 64 | 67 |
|            |                      |    |      |    |      |     |      |      |     |    |    |