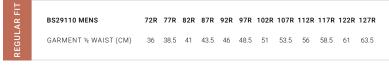

1 back welt pocket • Generous seams and 5cm hem allowance for longer length alteration









FIND MORE
INSPIRATION
FROM OUR
BIZ SEPARATES
STYLE GUIDE ONLINE





# CLASSIC FLAT FRONT PANT

Simple and unfussy, our flat front pant has a streamlined look.

#### **BS29210** MENS

**FABRIC** 65% Polyester, 35% Viscose • Easy-care

Mechanical Stretch

**FEATURES** Flat front • Front side pockets and 2 back hip pockets • Wider seams and 5cm hem allowance for easy alterations







# CLASSIC SINGLE PLEAT PANT

Our single pleat pant is a modern take on a traditional pant.

#### **BS29110** MENS

**FABRIC** 65% Polyester, 35% Viscose • Easy-care

• Mechanical Stretch

**FEATURES** Single pleat • Front side pockets and 2 back hip pockets • Wider seams and 5cm hem allowance for easy alterations





## **AUDREY DRESS**



A perfect modern dress is every working woman's saviour - getting you ready in minutes! Beautiful squared off boat neck design with extended shoulder cap sleeve shift style dress.





#### BS730L WOMENS

FABRIC 4-Way Stretch 62% Polyester, 34% Viscose, 4% ElastaneMachine WashableCrease ResistantEasy-care

**FEATURES** Fully lined with stretch lining for comfort • Classic shift dress style with figure flattering angled seam detail

• Reinforced centre back zip and skirt vent • Added 5cm hem allowance for longer alteration

| SEMI-FITTED | BS730L WOMENS       | 4  | 6    | 8  | 10   | 12 | 14   | 16 | 18   | 20 |  |
|-------------|---------------------|----|------|----|------|----|------|----|------|----|--|
| SEMI-I      | GARMENT ½ BUST (CM) | 40 | 42.5 | 45 | 4