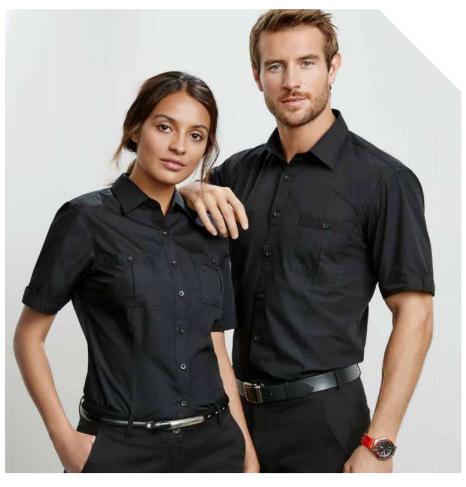

### **ELLISON SHIRT**

A professional business shirt with a small bold check for instant recognition. This yarn dyed woven gingham check adds next level design detail at the fabric level to enhance your corporate identity.

## **S716ML** MENS LS **S716LT** WOMENS 3/4

FABRIC 55% Cotton, 45% Polyester • Yarn-dyed CheckEasy-care • UPF 30+

**FEATURES** Mens style features modern collar, chest pocket, twin back pleats and adjustable cuff • Womens style features back shoulder pleats and waist darts • Curved hem – can be worn in or out

| C FIT       | S716ML MENS          | s    | М  | L    | XL   | 2XL  | 3XL  | 4XL  | 5XL  |      |    |
|-------------|----------------------|------|----|------|------|------|------|------|------|------|----|
| CLASSIC     | GARMENT ½ CHEST (CM) | 54.5 | 57 | 59.5 | 63.5 | 67.5 | 71.5 | 75.5 | 79.5 |      |    |
| ರ           | TO FIT NECK (CM)     | 38   | 40 | 42   | 44   | 46   | 48   | 50   | 52   |      |    |
| TED         | S716LT WOMENS        | 6    | 8  | 10   | 12   | 14   | 16   | 18   | 20   | 22   | 24 |
| SEMI-FITTED | GARMENT ½ CHEST (CM) | 45.5 | 48 | 50.5 | 53   | 55.5 | 58   | 60.5 | 63   | 65.5 | 68 |