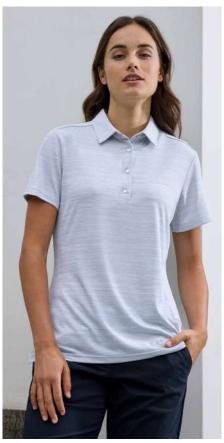

#### **ORBIT POLO**

Elevated and neatly finished, this space-dye effect polo offers versatile appeal. Bringing an eco-friendly refined mood to any situation; from to everyday to sportswear.

**FABRIC** Biz Cool™ 100% Biz Eco™ Recycled Polyester Space-dye Knit • 130 GSM • UPF 15+

**FEATURES** Lightweight space-dye effect marled knit • Two-piece self fabric collar • Grown on placket • Side splits at hem • Mens style includes loose pocket

| s  | М              | L                     | XL                          | 2XL                                 | 3XL                                       | 4XL                                             | 5XL                                              |    |    |
|----|----------------|-----------------------|-----------------------------|-------------------------------------|-------------------------------------------|-------------------------------------------------|--------------------------------------------------|----|----|
| 53 | 55.5           | 58                    | 60.5                        | 64                                  | 71                                        | 74.5                                            | 78                                               |    |    |
| 6  | 8              | 10                    | 12                          | 14                                  | 16                                        | 18                                              | 20                                               | 22 | 24 |
| 43 | 45.5           | 48                    | 50.5                        | 53                                  | 55.5                                      | 58                                              | 61                                               | 64 | 67 |
|    | 53<br><b>6</b> | 53 55.5<br><b>6 8</b> | 53 55.5 58<br>6 <b>8</b> 10 | 53 55.5 58 60.5<br>6 <b>8 10 12</b> | 53 55.5 58 60.5 64<br>6 <b>8 10 12 14</b> | 53 55.5 58 60.5 64 71<br>6 <b>8 10 12 14 16</b> | 53 55.5 58 60.5 64 71 74.5<br>6 8 10 12 14 16 18 |    |    |

This garment is made from 100% recycled polyester resulting in the equivalent of 16 plastic bottles being diverted from landfill for Mens Polo, and 14 bottles diverted for Womens Polo.