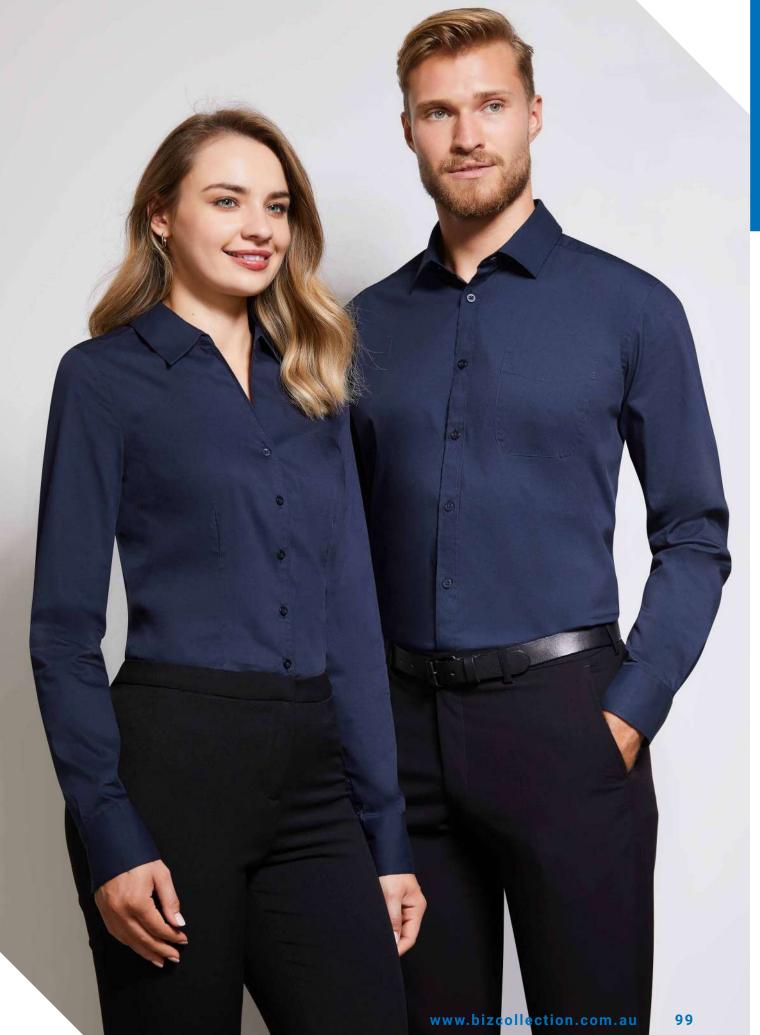

### **SOUL SHIRT**

Update your shirting with an on-trend, relaxed fit and easy finish.

Garment washed for a tastefully casual look, authentic lived-in feel and soft touch.

\$421ML MENS LS
\$421LL WOMENS LS

**FABRIC** 60% Cotton, 40% Recycled Polyester • Yarn-dyed Micro-check • 120 GSM • UPF 15+

FEATURES Garment washed for softer hand feel and relaxed look

- Button down collar Dress placket and adjustable cuffs
- Centre back box pleat for ease of movement Curved hem with inserts, can be worn tucked or untucked Mens style features left front pocket

| C FIT       | S421ML MENS          | xs | s    | М  | L    | XL   | 2XL  | 3XL  | 4XL  | 5XL  |      |
|-------------|----------------------|----|------|----|------|------|------|------|------|------|------|
| CLASSIC     | GARMENT ½ CHEST (CM) | 52 | 54.5 | 57 | 59.5 | 63.5 | 67.5 | 71.5 | 75.5 | 79.5 |      |
| ರ           | TO FIT NECK (CM)     | 36 | 36   | 40 | 42   | 44   | 46   | 48   | 50   | 52   |      |
| 9           | S421LL WOMENS        | 6  | 8    | 10 | 12   | 14   | 16   | 18   | 20   | 22   | 24   |
| SEMI-FITTED | GARMENT ½ CHEST (CM) | 46 | 48.5 | 51 | 53.5 | 56   | 58.5 | 62   | 64.5 | 67   | 69.5 |

This garment is made from 40% recycled polyester resulting in the equivalent of 8 plastic bottles being diverted from landfill for Mens Shirt, and 6.5 bottles diverted for Womens Shirt.