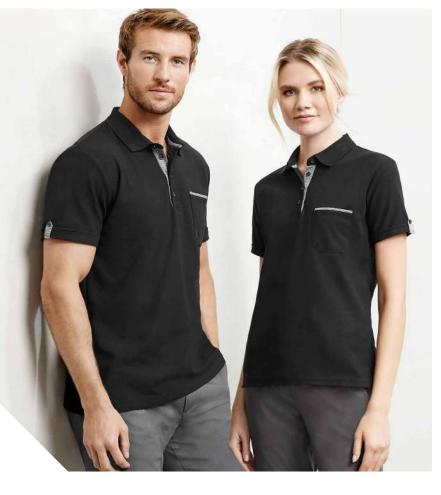

### **EDGE POLO**

A classic black polo with a twist. The addtion of black and white woven check fabric trims and a functioning chest pocket creates a smart, dressed up appearance.

P305MS MENS WOMENS P305LS

FABRIC 65% Polyester, 35% Cotton Low-pill Pique Knit • 210 GSM • UPF 50+

FEATURES Contrast woven check placket, sleeve tab and neck binding • Left chest pocket with woven check trim • Matching knitted collar and side splits • Womens style features slimline placket