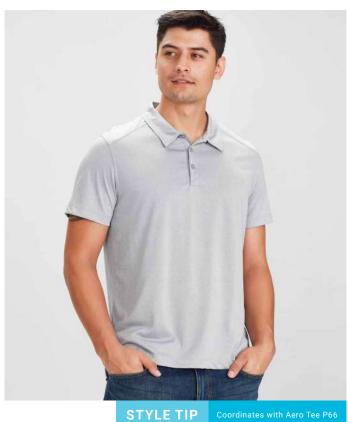

### **AERO POLO**

Perform any activity in comfort in our light-as-air breathable polo. No-fuss anti-shrink, anti-fade fabric and a cotton-like feel that keeps you cool and dry. A heathered marle fabric and overlocked seam stitching delivers a modern design element to this classic style.

**FABRIC** BIZ COOL™ 100% Cotton-feel Micro Polyester • 160 GSM • UPF 15+

**FEATURES** No-fuss anti-shrink, anti-fade fabric has a soft hand feel that keeps you cool and dry • Heathered marle pattern adds a subtle point of difference • Flat-locked shoulder seams for mobile comfort • Neatly designed self-fabric collar & placket • Mens style includes loose pocket

| L          | P815MS MENS          | xs | s    | М  | L    | XL | 2XL  | 3XL | 5XL  |    |      |
|------------|----------------------|----|------|----|------|----|------|-----|------|----|------|
| E          | GARMENT ½ CHEST (CM) | 49 | 52   | 55 | 58   | 62 | 66   | 71  | 79   |    |      |
| MODERN FIT | P815LS WOMENS        | 6  | 8    | 10 | 12   | 14 | 16   | 18  | 20   | 22 | 24   |
| Σ          | GARMENT ½ CHEST (CM) | 44 | 46.5 | 49 | 51.5 | 54 | 56.5 | 60  | 62.5 | 65 | 67.5 |