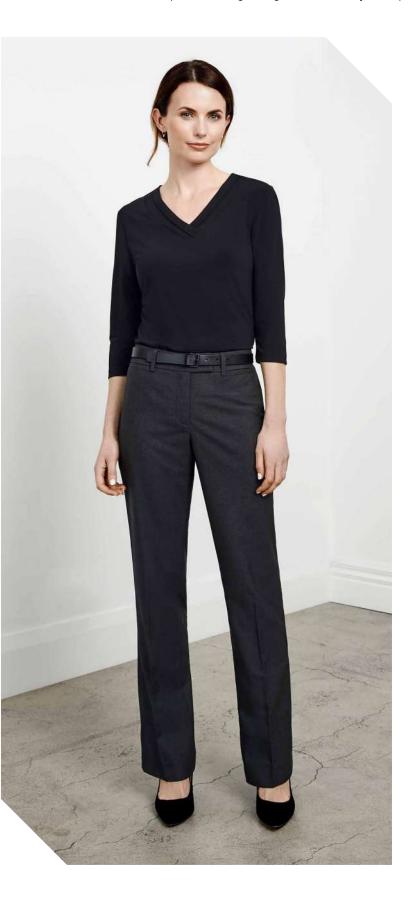

ce for longer alteration

|              | BS909L WOMENS        | 4    | 6    | 8    | 10   | 12   | 14   |  |
|--------------|----------------------|------|------|------|------|------|------|--|
| E            | GARMENT ½ WAIST (CM) | 32.5 | 35   | 37.5 | 40   | 42.5 | 45   |  |
| TAILORED FIT | GARMENT ½ HIP (CM)   | 43   | 45.5 | 48   | 50.5 | 53   | 55.5 |  |
| VILOR        |                      | 16   | 18   | 20   | 22   | 24   | 26   |  |
| 1            | GARMENT ½ WAIST (CM) | 47.5 | 51   | 53.5 | 56   | 58.5 | 61   |  |
|              |                      |      |      |      |      |      |      |  |
|              | GARMENT ½ HIP (CM)   | 58   | 61.5 | 64   | 66.5 | 69   | 71.5 |  |



## **CLASSIC FLAT FRONT PANT**

Smart and simple, a straight leg that is always on-point.



#### BS29320 WOMENS

FABRIC 65% Polyester, 35% Viscose • Easy-care • Mechanical Stretch

FEATURES Slightly lower waist fit with straight leg • Front welt pockets and single welt back hip pocket • Wider seams • 5cm Hem allowance for easy alterations

|             | BS29320 WOMENS       | 6 8 10 12 14 16           |
|-------------|----------------------|---------------------------|
| -           | GARMENT ½ WAIST (CM) | 36.5 39 41.5 44 46.5 49   |
| REGULAR FIT | GARMENT ½ HIP (CM)   | 48.5 49.5 52 54.5 57 59.5 |
| EG UI       |                      | 18 20 22 24 26            |
| ~           | GARMENT ½ WAIST (CM) | 52.5 55 57.5 60 62.5      |
|             | GARMENT ½ HIP (CM)   | 63 65.5 68 70.5 73        |
|             |                      |                           |







## PE