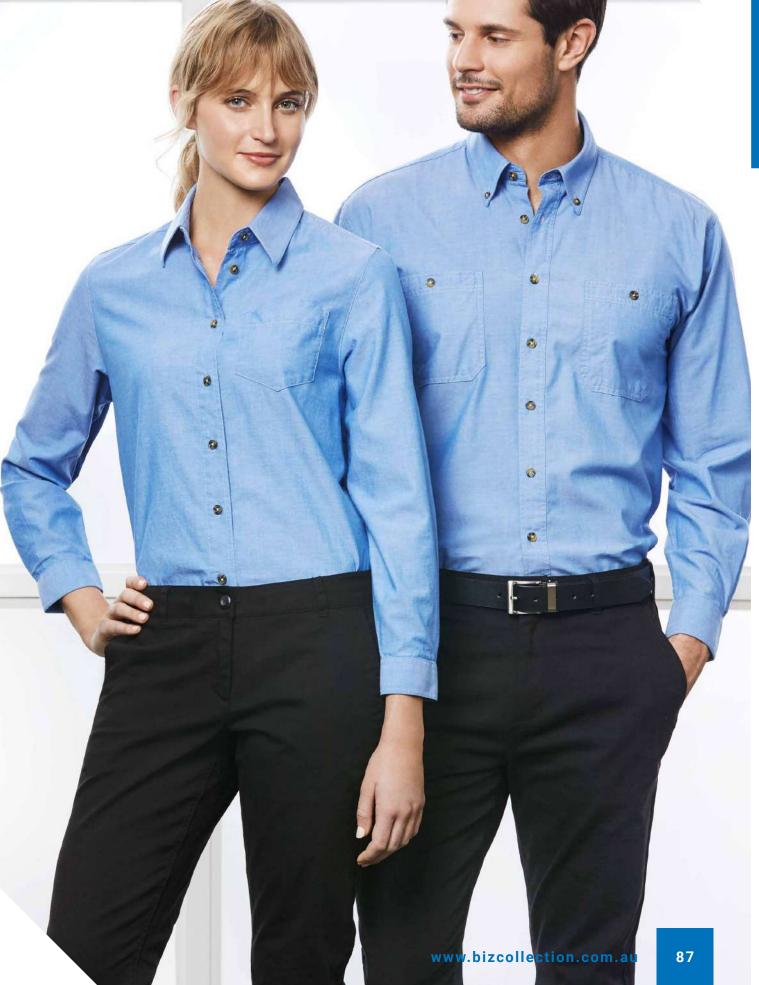

### **CHAMBRAY SHIRT**

A long standing favourite, this 100% cotton traditional chambray work shirt features chest pockets and twin-needle stitching. Wrinkle resistant fabric treatment delivers excellent easy-care performance.

SH112 SH113 MENS LS MENS SS LB6201 LB6200 WOMENS LS WOMENS SS

FABRIC 100% Cotton • Yarn-dyed with Wrinkle Free Treatment • UPF 30+

**FEATURES** Easy-iron • Mens style features a traditional fit with centre back box pleat, button down collar, twin stitched and chest pocket with tortoise shell buttons • Womens style features a relaxed fit with straight hem, side splits and chest pocket

|          | OUITE OUITE MENO      | νο. | •  |    |      | VI | OVI  | 271 | 41/1 | FVI |
|----------|-----------------------|-----|----|----|------|----|------|-----|------|-----|
| E        | SH112, SH113 MENS     | XS  | S  | М  | L    | XL | 2XL  | 3XL | 4XL  | SXL |
| EASY FIT | GARMENT ½ CHEST (CM)  | 53  | 56 | 59 | 62.5 | 66 | 69.5 | 74  | 79   | 83  |
|          | TO FIT NECK (CM)      | 36  | 38 | 40 | 42   | 44 | 46   | 48  | 50   | 52  |
| 븚        | LB6201, LB6200 WOMENS | 8   | 10 | 12 | 14   | 16 | 18   | 20  | 22   | 24  |
| EASY FIT | GARMENT ½ CHEST (CM)  | 50  | 52 | 54 | 56   | 58 | 60   | 62  | 64   | 66  |