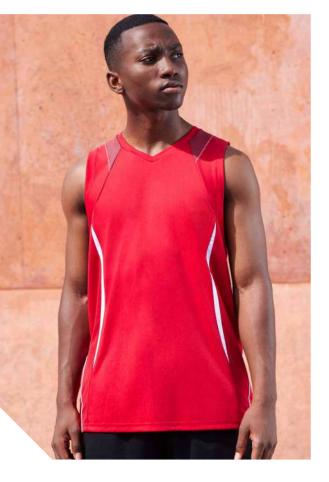

### RENEGADE SINGLET

**BIZ COOL™** singlet designed for a full range of motion whatever your activity. Unique sweat-wicking micro knit fabric is quick drying and light to wear. Added mesh underarm panels and reflective trims provide optimum performance.

SG702M MENS SG702L WOMENS

**FABRIC** BIZ COOL<sup>™</sup> 100% Micro Polyester • 155 GSM • UPF 50+

**FEATURES** Silver reflective trims help you stand out • Dynamic design with bold colour contrast • Mesh panels for greater ventilation • Mens style features crew neck

• Womens style features V-neck and racer back design

| L          | SG702M MENS          | xs | s  | М  | L  | XL | 2XL | 3XL | 5XL |
|------------|----------------------|----|----|----|----|----|-----|-----|-----|
| N.<br>E    | GARMENT ½ CHEST (CM) | 47 | 50 | 53 | 56 | 59 | 62  | 65  | 73  |
| MODERN FIT | SG702L WOMENS        | 6  | 8  | 10 | 12 | 14 | 16  | 18  | 20  |
| 2          | GARMENT ½ CHEST (CM) | 42 | 44 | 46 | 48 | 50 | 52  | 54  | 56  |