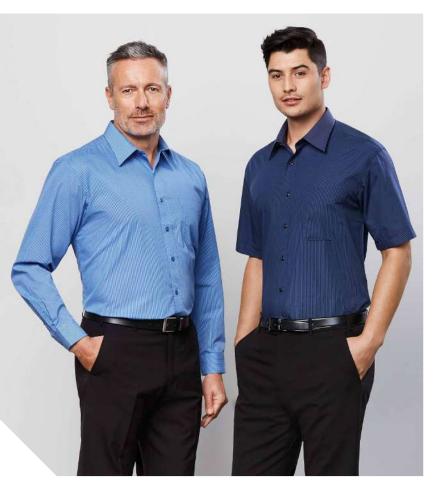

L | 4XL  | 5XL |      |    |
|-------------|-----------------------|------|----|------|----|------|-----|------|-----|------|----|
| CLASSIC     | GARMENT ½ CHEST (CM)  | 55   | 57 | 59   | 63 | 66   | 70  | 74   | 78  |      |    |
| ರ           | TO FIT NECK (CM)      | 38   | 40 | 42   | 44 | 46   | 48  | 50   | 52  |      |    |
| TED         | S312LT, S312LS WOMENS | 6    | 8  | 10   | 12 | 14   | 16  | 18   | 20  | 22   | 24 |
| SEMI-FIT    | GARMENT ½ CHEST (CM)  | 45.5 | 48 | 50.5 | 53 | 55.5 | 58  | 60.5 | 63  | 65.5 | 68 |
| SEMI-FITTED | S312LT, S312LS WOMENS | 6    | 8  | 10   | 12 | 14   | 16  | 18   | 20  |      |    |



## **MICRO CHECK SHIRT**



A traditional check shirt - the yarn dyed micro-check pattern is tonal in colour allowing for a variety of logos and branding.





SH816 MENS LS SH817 MENS SS

LB8200

WOMENS 3/4

**FABRIC** 50% Cotton, 50% Polyester • Yarn-dyed • Easy-iron

**FEATURES** Mens style features standard collar with left chest pocket in a traditional business shirt fit with twin back shoulder pleats • Womens style features buttons to collar with slimline placket and curved hem

| H           | SH816, SH817 MENS    | s    | М  | L    | XL   | 2XL  | 3XL  | 4XL | 5XL  |    |
|-------------|----------------------|------|----|------|------|------|------|-----|------|----|
| EASY FIT    | GARMENT ½ CHEST (CM) | 56   | 59 | 62.5 | 66   | 69.5 | 74   | 79  | 83   |    |
| _           | TO FIT NECK (CM)     | 38   | 40 | 42   | 44   | 46   | 48   | 50  | 52   |    |
| TED         | LB8200 WOMENS        | 8    | 10 | 12   | 14   | 16   | 18   |