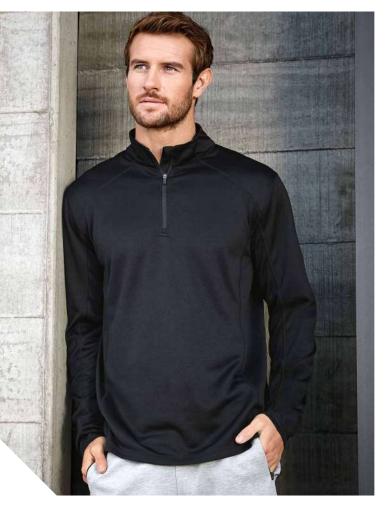

#### **RENEGADE POLO**

A BIZ COOL™ performance polo engineered with lightweight, sweat-wicking fabric and silver reflective trims. Mesh underarm and sides for added ventilation where you need it most. Bold contrast colours and dynamic panel design help your team stand out from the competition.

P700MS MENS
P700LS WOMENS
P700KS KIDS

**FABRIC** BIZ COOL™ 100% Micro Polyester • 155 GSM • UPF 50+

**FEATURES** Silver reflective trims • Dynamic design with bold colour contrast • Mesh panels for greater ventilation • Knitted stripe collar • Mens style includes loose pocket