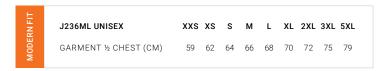

MODERN FIT

 P413US UNISEX
 XXS
 S
 M
 L
 XL
 2XL
 3XL
 4XL
 5XL

 GARMENT ½ CHEST (CM)
 48
 50.5
 53
 55.5
 58
 60.5
 64
 71
 74.5
 78

This garment is made from 48% recycled polyester resulting in the equivalent of 9 plastic bottles being diverted from landfill.