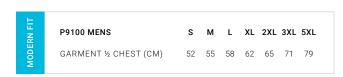

### **P9100** MENS

**FABRIC** BIZ COOL™ Breathable 60% Cotton, 40% Polyester • 170 GSM • Needle out self-check fabric

**FEATURES** Contrast knitted vertical stripe collar • Half cuff with plain edge • Contrast piping on shoulders and edge of placket