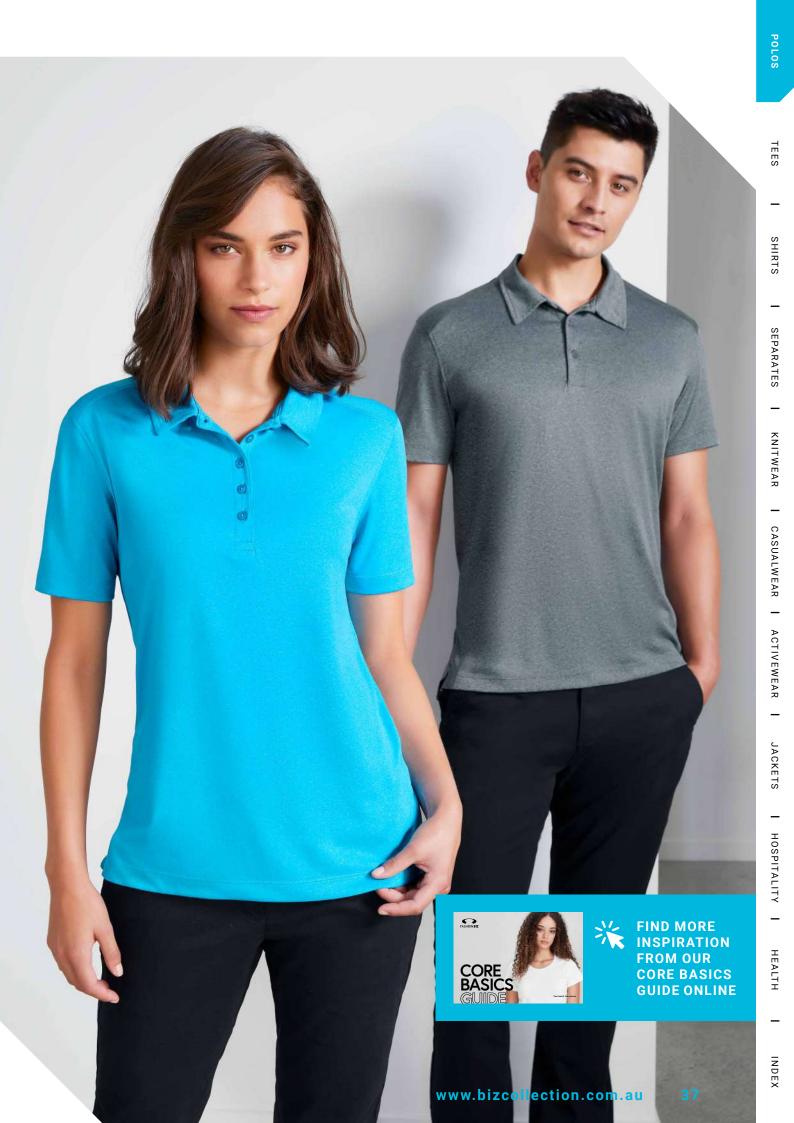

# **POLOS**

36

12

INDEX

■ BIZ COOL™ POLYESTER

#### **ORBIT POLO**

Elevated and neatly finished, this space-dye effect polo offers versatile appeal. Bringing an eco-friendly refined mood to any situation; from to everyday to sportswear.

**FABRIC** Biz Cool™ 100% Biz Eco™ Recycled Polyester Space-dye Knit • 130 GSM • UPF 15+

#### **ECHO POLO**

Our latest fully recycled polyester polo with contrast tipped collar is as comfortable as it is stylish. Lightweight houndstooth knit construction in BIZ COOL™ keeps any wearer cool and dry.