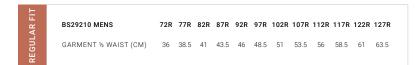

MODERN FIT

 P412MS MENS
 S
 M
 L
 XL
 2XL
 2XL
 4XL
 5XL
 5XL
 XL
 XL
 5XL
 XL
 XL
 XL
 5XL
 XL
 XL
 XL
 XL
 2XL
 2XL
 2XL
 XL
 X

This garment is made from 100% recycled polyester resulting in the equivalent of 17 plastic bottles being diverted from landfill for Mens Polo, and 15 bottles diverted for Womens Polo.