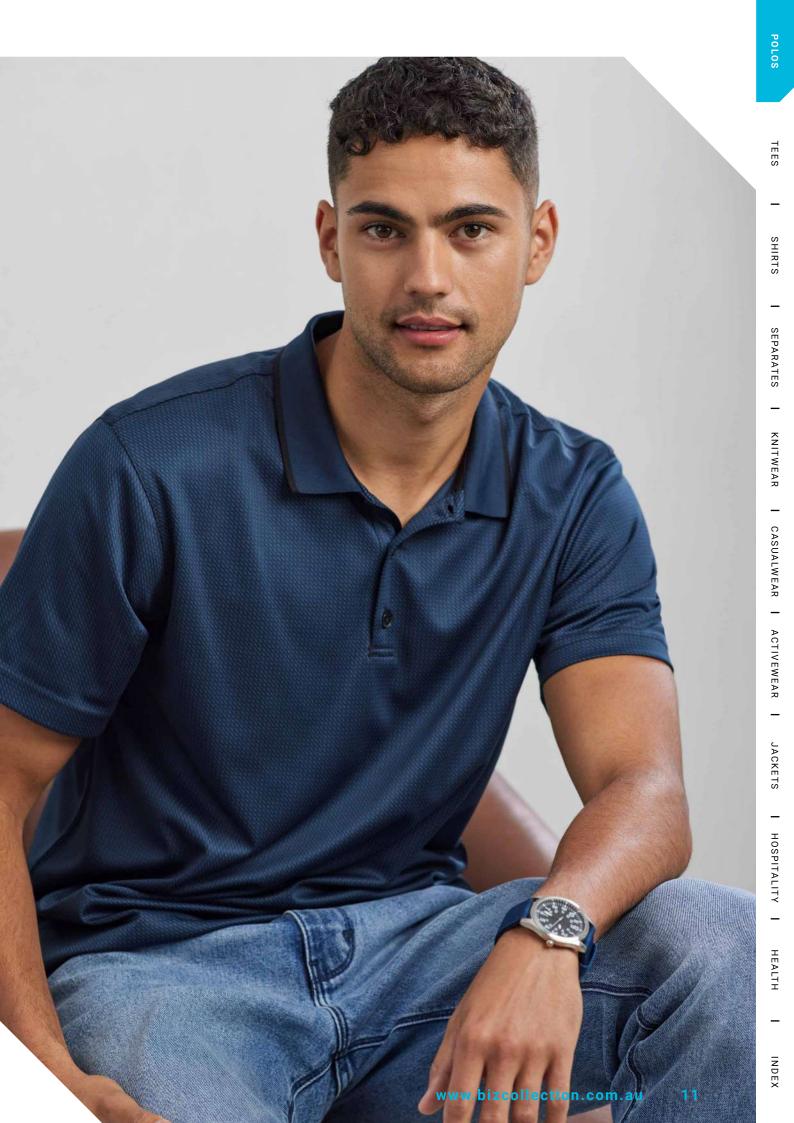

#### **ORBIT POLO**

Elevated and neatly finished, this space-dye effect polo offers versatile appeal. Bringing an eco-friendly refined mood to any situation; from to everyday to sportswear.

**FABRIC** Biz Cool™ 100% Biz Eco™ Recycled Polyester Space-dye Knit • 130 GSM • UPF 15+

**FEATURES** Lightweight space-dye effect marled knit • Two-piece self fabric collar • Grown on placket • Side splits at hem • Mens style includes loose pocket

| s  | М              | L                     | XL                          | 2XL                                 | 3XL                                       | 4XL                                             | 5XL                                              |    |    |
|----|----------------|-----------------------|-----------------------------|-------------------------------------|-------------------------------------------|-------------------------------------------------|--------------------------------------------------|----|----|
| 53 | 55.5           | 58                    | 60.5                        | 64                                  | 71                                        | 74.5                                            | 78                                               |    |    |
| 6  | 8              | 10                    | 12                          | 14                                  | 16                                        | 18                                              | 20                                               | 22 | 24 |
| 43 | 45.5           | 48                    | 50.5                        | 53                                  | 55.5                                      | 58                                              | 61                                               | 64 | 67 |
|    | 53<br><b>6</b> | 53 55.5<br><b>6 8</b> | 53 55.5 58<br>6 <b>8</b> 10 | 53 55.5 58 60.5<br>6 <b>8 10 12</b> | 53 55.5 58 60.5 64<br>6 <b>8 10 12 14</b> | 53 55.5 58 60.5 64 71<br>6 <b>8 10 12 14 16</b> | 53 55.5 58 60.5 64 71 74.5<br>6 8 10 12 14 16 18 |    |    |

This garment is made from 100% recycled polyester resulting in the equivalent of 16 plastic bottles being diverted from landfill for Mens Polo, and 14 bottles diverted for Womens Polo.