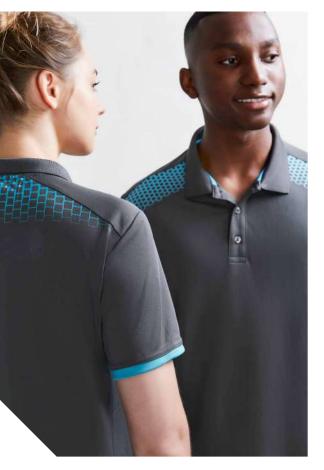

### **NEON POLO**

Standout and be noticed. Our Neon polos come in a range of rich, saturated colours and a fitted, youthful style.

P2100 MENS
P2125 WOMENS

**FABRIC** 65% Polyester, 35% Cotton Premium Pique Knit • 210 GSM • UPF 50+

**FEATURES** Knitted collar and cuff ● White button placket ● Top stitched shoulder, armhole and cuff ● Half-moon back yoke ● Side splits ● Mens style includes loose pocket

|      | P2100 MENS           | s    | М  | L    | XL | 2XL  | 3XL  | 5XL |    |    |    |
|------|----------------------|------|----|------|----|------|------|-----|----|----|----|
| 뇶    | GARMENT ½ CHEST (CM) | 49.5 | 52 | 54.5 | 57 | 59.5 | 63.5 | 68  |    |    |    |
| SLIM | P2125 WOMENS         | 6    | 8  | 10   | 12 | 14   | 16   | 18  | 20 | 22 | 24 |
|      | GARMENT ½ CHEST (CM) | 42   | 44 | 46   | 48 | 50   | 53   | 55  | 58 | 62 | 65 |
|      |                      |      |    |      |    |      |      |     |    |    |    |