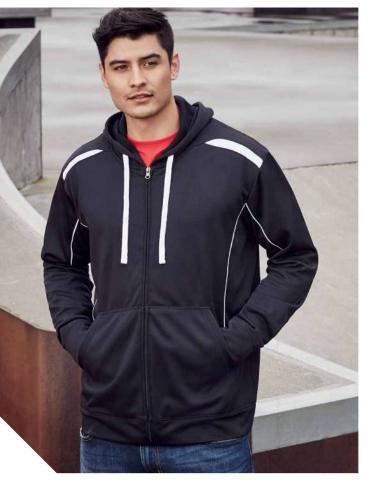

#### **RENEGADE POLO**

A BIZ COOL™ performance polo engineered with lightweight, sweat-wicking fabric and silver reflective trims. Mesh underarm and sides for added ventilation where you need it most. Bold contrast colours and dynamic panel design help your team stand out from the competition.

P700MS MENS
P700LS WOMENS
P700KS KIDS

**FABRIC** BIZ COOL™ 100% Micro Polyester • 155 GSM • UPF 50+

**FEATURES** Silver reflective trims • Dynamic design with bold colour contrast • Mesh panels for greater ventilation • Knitted stripe collar • Mens style includes loose pocket