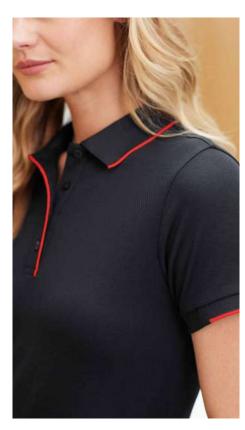

#### **ECHO POLO**

Our latest fully recycled polyester polo with contrast tipped collar is as comfortable as it is stylish. Lightweight houndstooth knit construction in BIZ COOL™ keeps any wearer cool and dry.

**FABRIC** BIZ COOL™ 100% Recycled Polyester Lightweight Houndstooth Knit • 160 GSM • UPF 15+

**FEATURES** Soft Houndstooth knit fabric • Knitted rib collar in contrast colour tipping • Hem splits with a stepped hem • Button through piping placket • Mens style includes loose pocket

MODERN FIT

 P412MS MENS
 S
 M
 L
 XL
 2XL
 2XL
 4XL
 5XL
 5XL
 XL
 XL
 5XL
 XL
 XL
 XL
 5XL
 XL
 XL
 XL
 XL
 2XL
 2XL
 2XL
 XL
 X

This garment is made from 100% recycled polyester resulting in the equivalent of 17 plastic bottles being diverted from landfill for Mens Polo, and 15 bottles diverted for Womens Polo.