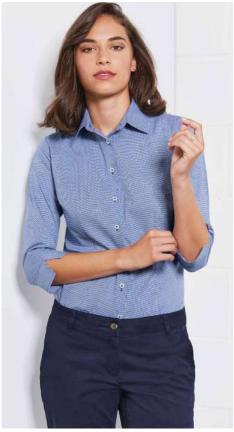

### **BRISTOL SHIRT**

Versatile and sophisticated, the Bristol check shirt is a wardrobe staple for any business attire. Yarn-dyed, easy-iron stretch cotton cloth with a silk-protein finish for all day comfort.

Our classic fit is cut for a relaxed look that's sharp yet comfortable. It has extra room in the chest, arms and waist that is ideal for most body types.

| CLASSIC FIT             |      |      |      |      |
|-------------------------|------|------|------|------|
| S338ML MENS             | s    | М    | L    | XL   |
| GARMENT ½<br>CHEST (CM) | 54.5 | 57   | 59.5 | 63.5 |
| TO FIT NECK (CM)        | 38   | 40   | 42   | 44   |
|                         | 2XL  | 3XL  | 4XL  | 5XL  |
| GARMENT ½<br>CHEST (CM) | 67.5 | 71.5 | 75.5 | 79.5 |
| TO FIT NECK (CM)        | 46   | 48   | 50   | 52   |

SEMI-FITTED

FABRIC 72% Cotton, 25% Polyester, 3% Elastane • Cotton-rich Stretch • UPF 50+

**FEATURES** Stretch cotton with wrinkle resistant treatment for easy-care comfort
• Yarn-dyed classic grid check pattern compliments your logo • Mens style available in classic or tailored fit • Womens semi-fitted style is gently shaped • Longer length for added coverage when moving • Mens tailored fit style includes loose pocket