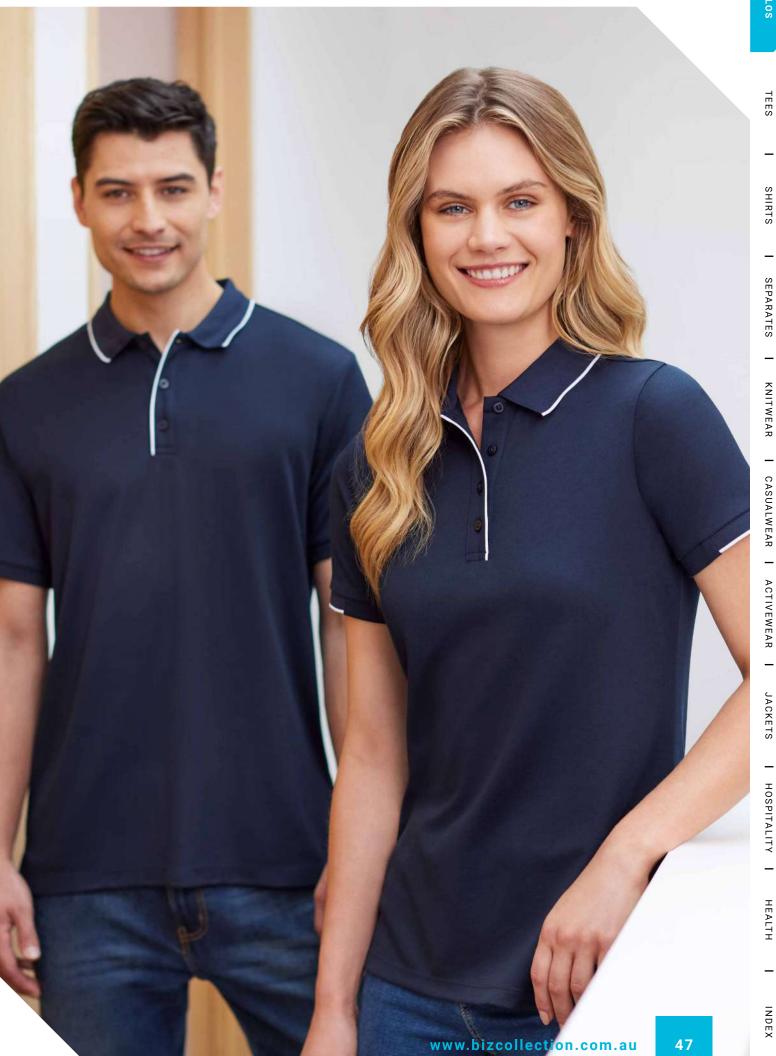

#### **ORBIT POLO**

Elevated and neatly finished, this space-dye effect polo offers versatile appeal. Bringing an eco-friendly refined mood to any situation; from to everyday to sportswear.

**FABRIC** Biz Cool™ 100% Biz Eco™ Recycled Polyester Space-dye Knit • 130 GSM • UPF 15+

**FEATURES** Lightweight space-dye effect marled knit • Two-piece self fabric collar • Grown on placket • Side splits at hem • Mens style includes loose pocket

| s  | М              | L                     | XL                          | 2XL                                 | 3XL                                       | 4XL                                             | 5XL                                              |    |    |
|----|----------------|-----------------------|-----------------------------|-------------------------------------|-------------------------------------------|-------------------------------------------------|--------------------------------------------------|----|----|
| 53 | 55.5           | 58                    | 60.5                        | 64                                  | 71                                        | 74.5                                            | 78                                               |    |    |
| 6  | 8              | 10                    | 12                          | 14                                  | 16                                        | 18                                              | 20                                               | 22 | 24 |
| 43 | 45.5           | 48                    | 50.5                        | 53                                  | 55.5                                      | 58                                              | 61                                               | 64 | 67 |
|    | 53<br><b>6</b> | 53 55.5<br><b>6 8</b> | 53 55.5 58<br>6 <b>8</b> 10 | 53 55.5 58 60.5<br>6 <b>8 10 12</b> | 53 55.5 58 60.5 64<br>6 <b>8 10 12 14</b> | 53 55.5 58 60.5 64 71<br>6 <b>8 10 12 14 16</b> | 53 55.5 58 60.5 64 71 74.5<br>6 8 10 12 14 16 18 |    |    |

#### **ECHO POLO**

Our latest fully recycled polyester polo with contrast tipped collar is as comfortable as it is stylish. Lightweight houndstooth knit construction in BIZ COOL™ keeps any wearer cool and dry.

**FABRIC** BIZ COOL™ 100% Recycled Polyester Lightweight Houndstooth Knit • 160 GSM • UPF 15+

**FEATURES** Soft Houndstooth knit fabric • Knitted rib collar in contrast colour tipping • Hem splits with a stepped hem • Button through piping placket • Mens style includes loose pocket

#### **GRID POLO**

Get track ready in this unisex cotton-rich pique polo. Perfect for branding any team, this polo ensures that any team will stand out, and with added BIZ COOL™, they'll stay dry and comfortable all day.

#### P413US UNISEX

**FABRIC** Main: 52% Cotton, 48% Recycled Polyester • Side Panels: 100% Recycled Polyester Mesh • BIZ COOL™ Pique Knit • 210 GSM • UPF 50+

**FEATURES** Unisex fit ● Soft, dry handle pique knit fabric ● Knitted rib collar ● Mesh contrast colour body and shoulder panels ● Silver piping on body seams ● Button through placket ● Mens style includes loose pocket

#### **DART POLO**

Stand out and stay cool in the perfect blend of performance and design. Crafted in a soft textured fabric with added stretch for all day ease and comfort.

P419MS MENS
P419LS WOMENS

**FABRIC** 97% Polyester, 3% Elastane • BIZ COOL™ Honeycomb Knit • 180 GSM • UPF 50+

**FEATURES** Soft Honeycomb knit fabric • Knitted rib collar • Textured knit contrast colour front panels • Contrast colour topstitching • Button through placket • Mens style includes loose pocket

| _          | P419MS MENS          | s  | М    | L  | XL   | 2XL | 3XL  | 4XL  | 5XL |    |    |
|------------|----------------------|----|------|----|------|-----|------|------|-----|----|----|
| E E        | GARMENT ½ CHEST (CM) | 53 | 55.5 | 58 | 60.5 | 64  | 71   | 74.5 | 78  |    |    |
| MODERN FIT | P419LS WOMENS        | 6  | 8    | 10 | 12   | 14  | 16   | 18   | 20  | 22 | 24 |
| Σ          | GARMENT ½ CHEST (CM) | 43 | 45.5 | 48 | 50.5 | 53  | 55.5 | 58   | 61  | 64 | 67 |
|            |                      |    |      |    |      |     |      |      |     |    |    |