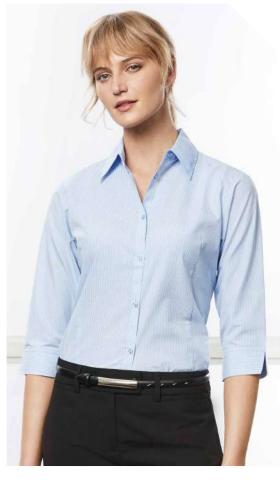

### **SOUL SHIRT**

Update your shirting with an on-trend, relaxed fit and easy finish.

Garment washed for a tastefully casual look, authentic lived-in feel and soft touch.

\$421ML MENS LS
\$421LL WOMENS LS

**FABRIC** 60% Cotton, 40% Recycled Polyester • Yarn-dyed Micro-check • 120 GSM • UPF 15+

FEATURES Garment washed for softer hand feel and relaxed look

- Button down collar Dress placket and adjustable cuffs
- Centre back box pleat for ease of movement Curved hem with inserts, can be worn tucked or untucked Mens style features left front pocket