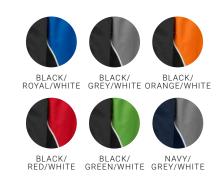

- WINDPROOF

# **NITRO JACKET**

Bold colour-blocked panels feature on this standout winter jacket. Durable fabric exterior, micro-fleece lining, high collar and longer length ensure your team keeps warm and cosy.





### **J10110** UNISEX

**FABRIC** Outer: 100% Nylon - PU Coated • Body Lining: 100% Polyester Micro-fleece • Sleeve Lining: 100% Polyester

**FEATURES** Contrast panels with piping • Concealed hood with 2-way full zip and storm flap • Internal pocket • Front right chest pocket with audio port access • Zipper access for embroidery

| EASY FIT | J10110 UNISEX        | xs | s  | М  | L  | XL | 2XL | 3XL | 5XL |  |
|----------|----------------------|----|----|----|----|----|-----|-----|-----|--|
| EAS      | GARMENT ½ CHEST (CM) | 62 | 64 | 66 | 68 | 70 | 72  | 75  | 79  |  |



# **CORE JACKET**

A great all-rounder, this versatile mid range warm jacket is an essential for any uniform. With its stow-away hood, showerproof shell and micro-fleece lining this jacket will keep your team warm.





### J236ML UNISEX

FABRIC Outer: 100% Polyester, showerproof shell

- Body Lining: 100% Polyester, lightweight poly fleece
- Sleeve Lining: 100% Polyester Taffeta

FEATURES Concealed front zip with storm placket

• Stowaway hood in collar • Right chest and front side zip pockets • Inner zipper access for embroidery









# TREKKA JACKET

A durable outdoor wet-weather jacket built for style and comfort featuring a seamsealed waterproof exterior and cosy micro-fleece lining.





### J8600 UNISEX

FABRIC Outer: 100% Polyester, seam-sealed • Lining: Anti-pill micro-fleece