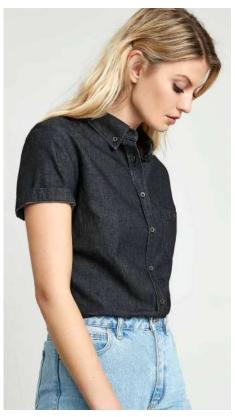

### **CHAMBRAY SHIRT**

A long standing favourite, this 100% cotton traditional chambray work shirt features chest pockets and twin-needle stitching. Wrinkle resistant fabric treatment delivers excellent easy-care performance.

SH112 SH113 MENS LS MENS SS LB6201 LB6200 WOMENS LS WOMENS SS

FABRIC 100% Cotton • Yarn-dyed with Wrinkle Free Treatment • UPF 30+

**FEATURES** Easy-iron • Mens style features a traditional fit with centre back box pleat, button down collar, twin stitched and chest pocket with tortoise shell buttons • Womens style features a relaxed fit with straight hem, side splits and chest pocket

|          | OUITE OUITE MENO      | νο. | •  |    |      | VI | OVI  | 271 | 41/1 | FVI |
|----------|-----------------------|-----|----|----|------|----|------|-----|------|-----|
| E        | SH112, SH113 MENS     | XS  | S  | М  | L    | XL | 2XL  | 3XL | 4XL  | SXL |
| EASY FIT | GARMENT ½ CHEST (CM)  | 53  | 56 | 59 | 62.5 | 66 | 69.5 | 74  | 79   | 83  |
|          | TO FIT NECK (CM)      | 36  | 38 | 40 | 42   | 44 | 46   | 48  | 50   | 52  |
| 븚        | LB6201, LB6200 WOMENS | 8   | 10 | 12 | 14   | 16 | 18   | 20  | 22   | 24  |
| EASY FIT | GARMENT ½ CHEST (CM)  | 50  | 52 | 54 | 56   | 58 | 60   | 62  | 64   | 66  |