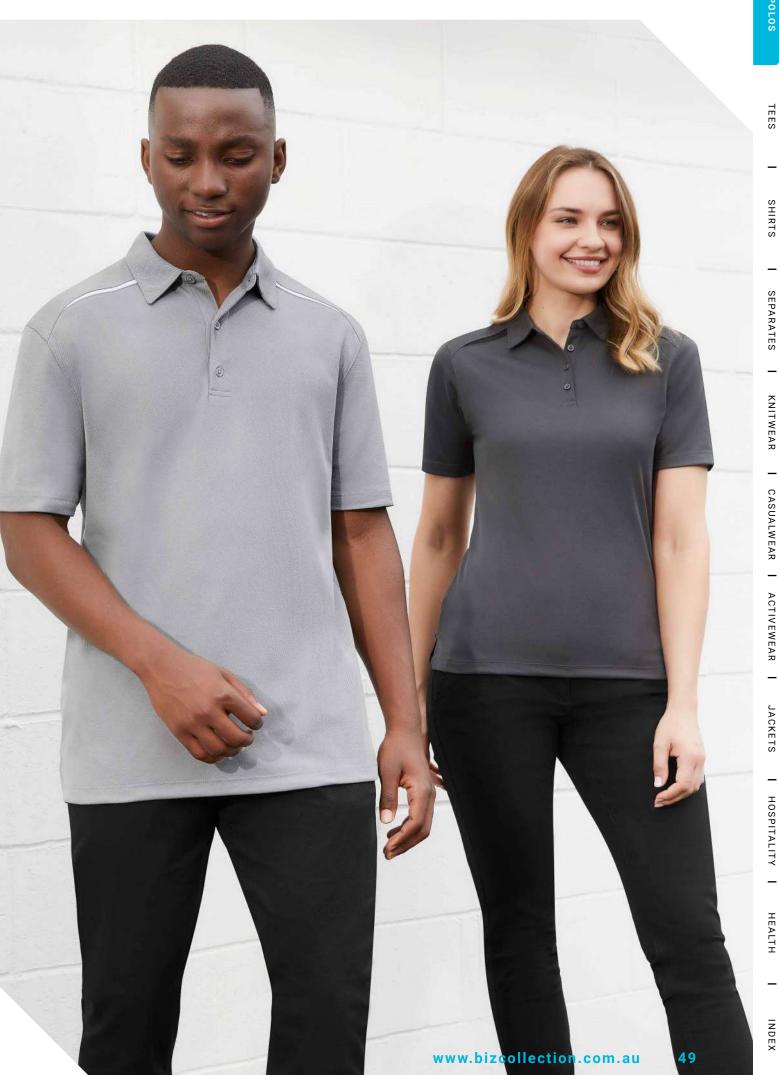

#### **ORBIT POLO**

Elevated and neatly finished, this space-dye effect polo offers versatile appeal. Bringing an eco-friendly refined mood to any situation; from to everyday to sportswear.

**FABRIC** Biz Cool™ 100% Biz Eco™ Recycled Polyester Space-dye Knit • 130 GSM • UPF 15+

**FEATURES** Lightweight space-dye effect marled knit • Two-piece self fabric collar • Grown on placket • Side splits at hem • Mens style includes loose pocket

| s  | М              | L                     | XL                          | 2XL                                 | 3XL                                       | 4XL                                             | 5XL                                              |    |    |
|----|----------------|-----------------------|-----------------------------|-------------------------------------|-------------------------------------------|-------------------------------------------------|--------------------------------------------------|----|----|
| 53 | 55.5           | 58                    | 60.5                        | 64                                  | 71                                        | 74.5                                            | 78                                               |    |    |
| 6  | 8              | 10                    | 12                          | 14                                  | 16                                        | 18                                              | 20                                               | 22 | 24 |
| 43 | 45.5           | 48                    | 50.5                        | 53                                  | 55.5                                      | 58                                              | 61                                               | 64 | 67 |
|    | 53<br><b>6</b> | 53 55.5<br><b>6 8</b> | 53 55.5 58<br>6 <b>8</b> 10 | 53 55.5 58 60.5<br>6 <b>8 10 12</b> | 53 55.5 58 60.5 64<br>6 <b>8 10 12 14</b> | 53 55.5 58 60.5 64 71<br>6 <b>8 10 12 14 16</b> | 53 55.5 58 60.5 64 71 74.5<br>6 8 10 12 14 16 18 |    |    |

This garment is made from 100% recycled polyester resulting in the equivalent of 16 plastic bottles being diverted from landfill for Mens Polo, and 14 bottles diverted for Womens Polo.