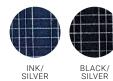

### **BRISTOL SHIRT**

Versatile and sophisticated, the Bristol check shirt is a wardrobe staple for any business attire. Yarn-dyed, easy-iron stretch cotton cloth with a silk-protein finish for all day comfort.

SEMI-FITTED

FABRIC 72% Cotton, 25% Polyester, 3% Elastane • Cotton-rich Stretch • UPF 50+

**FEATURES** Stretch cotton with wrinkle resistant treatment for easy-care comfort
• Yarn-dyed classic grid check pattern compliments your logo • Mens style available in classic or tailored fit • Womens semi-fitted style is gently shaped • Longer length for added coverage when moving • Mens tailored fit style includes loose pocket