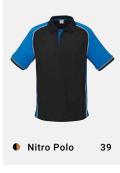

### **NITRO POLO**

Bold contrast panels ensures your business or team is easily identifiable. Made with easy-care, durable pique fabric that feels great to wear all year round.

STYLE TIP

Coordinates with Nitro Jacket P218 & Nitro Shirt P11

P10112 MENSP10122 WOMENS

FABRIC 65% Polyester, 35% Cotton Pique Knit Low-pill Yarn • 210 GSM • UPF 50+

**FEATURES** Contrast panel with piping • Knitted collar and cuff • Side splits with twill tape • Mens style includes loose pocket