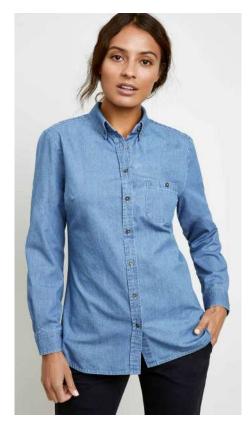

### **CHAMBRAY SHIRT**

A long standing favourite, this 100% cotton traditional chambray work shirt features chest pockets and twin-needle stitching. Wrinkle resistant fabric treatment delivers excellent easy-care performance.

SH112 SH113 MENS LS MENS SS LB6201 LB6200 WOMENS LS WOMENS SS

FABRIC 100% Cotton • Yarn-dyed with Wrinkle Free Treatment • UPF 30+

**FEATURES** Easy-iron • Mens style features a traditional fit with centre back box pleat, button down collar, twin stitched and chest pocket with tortoise shell buttons • Womens style features a relaxed fit with straight hem, side splits and chest pocket

|          | OUITE OUITE MENO      | νο. | •  |    |      | VI | OVI  | 271 | 41/1 | FVI |
|----------|-----------------------|-----|----|----|------|----|------|-----|------|-----|
| E        | SH112, SH113 MENS     | XS  | S  | М  | L    | XL | 2XL  | 3XL | 4XL  | SXL |
| EASY FIT | GARMENT ½ CHEST (CM)  | 53  | 56 | 59 | 62.5 | 66 | 69.5 | 74  | 79   | 83  |
|          | TO FIT NECK (CM)      | 36  | 38 | 40 | 42   | 44 | 46   | 48  | 50   | 52  |
| 븚        | LB6201, LB6200 WOMENS | 8   | 10 | 12 | 14   | 16 | 18   | 20  | 22   | 24  |
| EASY FIT | GARMENT ½ CHEST (CM)  | 50  | 52 | 54 | 56   | 58 | 60   | 62  | 64   | 66  |