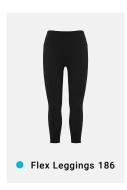

SY  | GARMENT ½ CHEST (CM) | 61 | 63 | 65.5 | 68 | 70.5 | 73  | 76  |



# REVERSIBLE FLEECE VEST NV5300 UNISEX

Traditional vest with a smooth woven shell and fleecy inner lining that can be worn reversed. High collar for added warmth and generous sleeveless fit for unrestricted movement.



**FABRIC** Outer: 100% Polyester • Inner: 100% Polyester Panel with 100% Micro Fleece

**FEATURES** 2 Open side welt pockets • Full front zipper with leather puller • Adjustable drawstring around hem • Zipper access for embroidery

| / FIT | NV5300 UNISEX        | xs   | s  | М    | L  | XL   | 2XL | 3XL  | 5XL |
|-------|----------------------|------|----|------|----|------|-----|------|-----|
| EASY  | GARMENT ½ CHEST (CM) | 53.5 | 56 | 58.5 | 61 | 63.5 | 66  | 68.5 | 74  |







# ACTIVEWEAR

























BIZ COOL™ POLYESTER

POLYESTER BLEND

### **BALANCE MID-LAYER TOP**

A warm soft knit layer in a 1/2 zip design that goes on easily over your training clothes.









SW225M ADULTS SW225K KIDS

FABRIC 100% Polyester Performance Fleece • 210 GSM • UPF Rating: 50+

**FEATURES** Lightweight, stretch mid-layer or warm up training top • Brushed fleecy inner keeps you warm • Contoured funnel neck with 1/2 zip for easy on/off • Extra long sleeve with thumb loops for added hand warmth when needed • Dynamic piping and print details • Longer length with side splits and stepped hem for more coverage when moving

|            | SW225M ADULTS        | XS   | s  | М    | L  | XL | 2XL | 3XL | 5XL |  |
|------------|----------------------|------|----|------|----|----|-----|-----|---