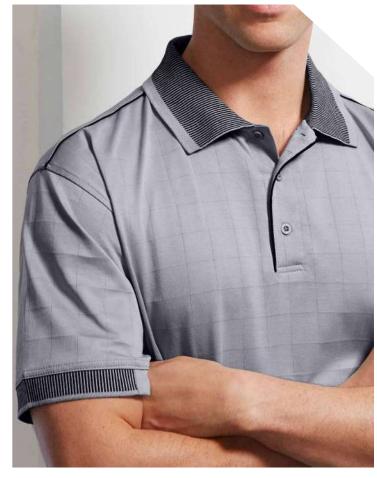

### **NOOSA POLO**

A luxury mens polo with a needle-out check adds that extra level of sophistication. Comfortable and durable, this polo is a perrenial favourite for casual uniforms and events.

### **P9100** MENS

**FABRIC** BIZ COOL™ Breathable 60% Cotton, 40% Polyester • 170 GSM • Needle out self-check fabric

**FEATURES** Contrast knitted vertical stripe collar • Half cuff with plain edge • Contrast piping on shoulders and edge of placket

• Side splits with contrast twill tape • Loose pocket included