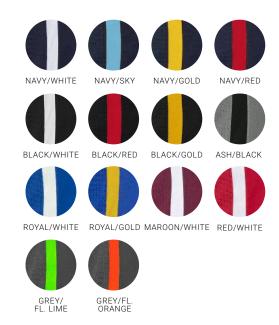

h contrast placket • Mens style includes loose pocket

|            | P405MS MENS          | s    | М  | L    | XL | 2XL  | 3XL | 4XL | 5XL | 7XL |
|------------|----------------------|------|----|------|----|------|-----|-----|-----|-----|
|            | GARMENT ½ CHEST (CM) | 52   | 55 | 58   | 62 | 65   | 71  | 75  | 79  | 87  |
| MODERN FIT | P405LS WOMENS        | 8    | 10 | 12   | 14 | 16   | 18  | 20  | 22  | 24  |
| 10DEF      | GARMENT ½ CHEST (CM) | 46.5 | 49 | 51.5 | 54 | 56.5 | 59  | 62  | 65  | 68  |
| 2          | P405KS KIDS          | 4    | 6  | 8    | 10 | 12   | 14  | 16  |     |     |
|            | GARMENT ½ CHEST (CM) | 36   | 38 | 40   | 42 | 44   | 46  | 49  |     |     |
|            |                      |      |    |      |    |      |     |     |     |     |





#### **UNITED POLO**



A smooth BIZ COOL™ sports interlock fabric with breathability and moisture wicking properties that feels great to wear. A wide range of colour combinations makes logo matching a breeze.





# P244MS MENS P244LS WOMENS

**FABRIC** BIZ COOL™ 100% Breathable Polyester Sports Interlock • 155 GSM • UPF 50+

**FEATURES** Contrast shoulder panels and piping
• Matching knitted collar • Back and underarm mesh panel inserts for breathability • Mens style includes loose pocket

|            | P244MS MENS          | s    | М  | L    | ХL | 2XL  | 3XL | 5XL |    |    |
|------------|----------------------|------|----|------|----|------|-----|-----|----|----|
| E E        | GARMENT ½ CHEST (CM) | 52   | 55 | 58   | 62 | 65   | 71  | 79  |    |    |
| MODERN FIT | P244LS WOME