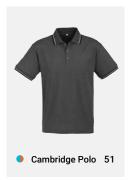

### **CAMBRIDGE POLO**

An essential, everyday polo made in cotton-backed fabric that feels cool and fresh to wear. The twin striped collar and cuff have a timeless appeal.

### **P227MS MENS** WOMENS **P227LS**

**FABRIC** 50% Cotton inner, BIZ COOL™ 50% Polyester Pique Outer • 170 GSM • UPF 15+

FEATURES Matching knitted twin stripe collar and cuff

• Mens style includes loose pocket