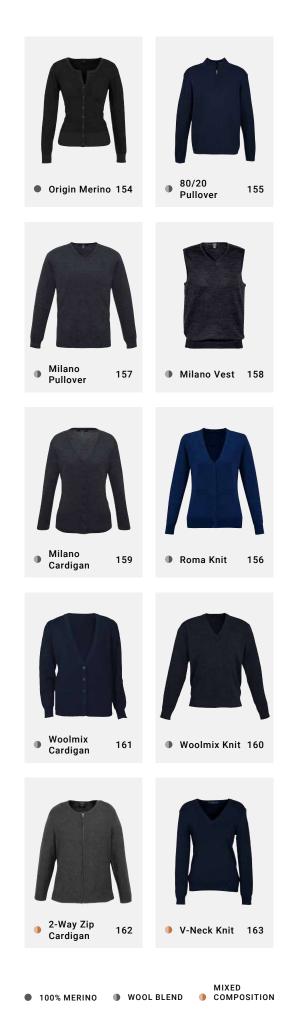

### RENEGADE TEE

Designed with movement in mind, the Renegade sports tee delivers on all fronts. Made with BIZ COOL™ performance fabric and added underarm mesh panels to provide targeted ventilation and motion activated cooling.

T800MS MENS
T800LS WOMENS

**FABRIC** BIZ COOL™ 100% Cotton-feel Micro Polyester • 160 GSM • UPF 15+

**FEATURES** No-fuss anti-shrink, anti-fade fabric has a soft hand feel that keeps you cool and dry • Heathered marle effect fabric for a modern athletic look • Mens style features a classic crew neck shape • Womens style features a flattering V-neck

|            | T701MS MENS          | s    | М    | L    | XL   | 2XL  | 3XL  | 5XL  |    |    |    |
|------------|----------------------|------|------|------|------|------|------|------|----|----|----|
| _          | GARMENT ½ CHEST (CM) | 52.5 | 55.5 | 58.5 | 62.5 | 66.5 | 70.5 | 78.5 |    |    |    |
| MODERN FIT | T701LS WOMENS        | 6    | 8    | 10   | 12   | 14   | 16   | 18   | 20 | 22 | 24 |
| 10DEI      | GARMENT ½ CHEST (CM) | 44   | 46.5 | 49   | 51.5 | 54   | 56.5 | 59   | 62 | 65 | 68 |
| 2          | T701KS KIDS          | 4    | 6    | 8    | 10   | 12   | 14   | 16   |    |    |    |
|            | GARMENT ½ CHEST (CM) | 36   | 38   | 40   | 42   | 44   | 46   | 49   |    |    |    |
|            |                      |      |      |      |      |      |      |      |    |    |    |

T701MS MENS
T701LS WOMENS
T701KS KIDS

FABRIC BIZ COOL™ 100% Micro Polyester
• 155 GSM • UPF 50+

**FEATURES** Silver reflective trims help you stand out • Dynamic design with bold colour contrast • Mesh panels for greater ventilation • Mens and Kids styles features crew neck • Womens style features V-neck

| <sub>F</sub> | T800MS MENS          | xs | s    | М  | L    | XL | 2XL  | 3XL | 5XL  |    |      |
|--------------|----------------------|----|------|----|------|----|------|-----|------|----|------|
| E Z          | GARMENT ½ CHEST (CM) | 49 | 52   | 55 | 58   | 62 | 66   | 71  | 79   |    |      |
| MODERN FIT   | T800LS WOMENS        | 6  | 8    | 10 | 12   | 14 | 16   | 18  | 20   | 22 | 24   |
| 2            | GARMENT ½ CHEST (CM) | 44 | 46.5 | 49 | 51.5 | 54 | 56.5 | 60  | 62.5 | 65 | 67.5 |

TEES

SHIRTS

SEPARATES

KNITWEAR | CASUALWEAR | ACTIVEWEAR |

JACKETS

HOSPITALITY |

HEALTH

INDEX

### RENEGADE SINGLET

**BIZ COOL™** singlet designed for a full range of motion whatever your activity. Unique sweat-wicking micro knit fabric is quick drying and light to wear. Added mesh underarm panels and reflective trims provide optimum performance.

SG702M MENS SG702L WOMENS

**FABRIC** BIZ COOL<sup>™</sup> 100% Micro Polyester • 155 GSM • UPF 50+

**FEATURES** Silver reflective trims help you stand out • Dynamic design with bold colour contrast • Mesh panels for greater ventilation • Mens style features crew neck