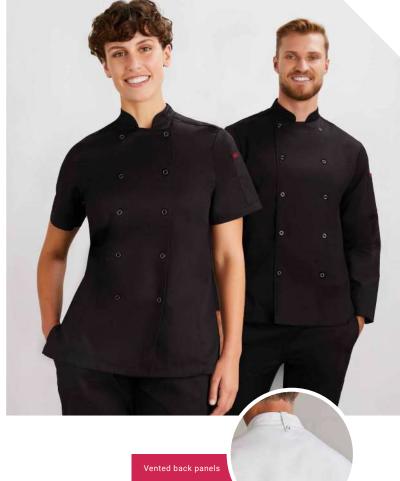

ce

- 2 Sleeve thermometer/pen pockets Matching plastic stud buttons
- Long length with side splits for ease

| L          | CH230ML MENS         | xs   | s    | М    | L    | XL   | 2XL  | 3XL | 4XL |  |
|------------|----------------------|------|------|------|------|------|------|-----|-----|--|
| N FI       | GARMENT ½ CHEST (CM) | 53.5 | 56   | 58.5 | 61   | 63.5 | 67   | 71  | 75  |  |
| MODERN FIT | CH230LL WOMENS       | xs   | s    | М    | L    | XL   | 2XL  |     |     |  |
| 2          | GARMENT ½ CHEST (CM) | 46   | 49.5 | 53   | 56.5 | 61.5 | 66.5 |     |     |  |



BLACK



WHITE



WHITE/BLACK

Lightweight cloth with a mesh vented back will keep you feeling fresh and comfortable even on the busiest days. Underarm mesh panels ensure extra airflow where you need it most.





CH232MS CH232ML CH232LS MENS SS MENS LS WOMENS SS

FABRIC 65% Polyester, 35% Cotton Twill • 180 GSM • UPF Rating: 50+

**FEATURES** Lightweight fabric with vented back mesh panels • Underarm mesh inserts for added airflow • Snap-front double-breasted style • Short sleeve or long sleeve with turn back cuff options • Mandarin collar with apron tab to hold apron in place • 2 Sleeve thermometer/pen pockets

• Long length with side splits for ease



MODERN FIT

WHITE

# SALSA CHEF SHIRT



From front of house to back, this 100% cotton, functional chef shirt works hard while you look cucumber-cool in this effortless style.







### CH329MS UNISEX

FABRIC 100% Cotton Twill • 154 GSM • UPF Rating: 50+

**FEATURES** Lightweight cotton is durable and naturally breathable • Minimalist collar des