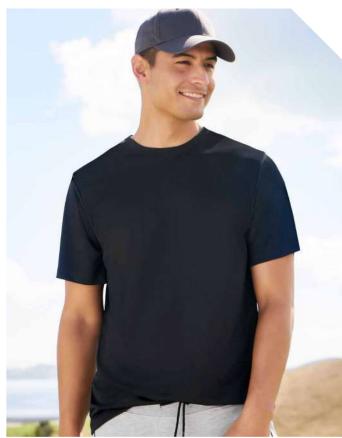

#### **ACTION POLO**

This breathable polo is made from 100% **BIZ ECO™** Certified Recycled Polyester (reclaimed from plastic waste). The perfect balance of style and substance.

P206MS MENS
P206LS WOMENS
P206KS KIDS

P206ML P206LL MENS LS **NEW**WOMENS LS **NEW** 

**FABRIC** 100% Certified Recycled PET Polyester • BIZ COOL™ Breathable Sports Knit • 155 GSM • UPF 50+

**FEATURES** Breathable BIZ  $COOL^{m}$  sports knit keeps you cool and dry • Knitted rib collar with pearlized buttons • Longer length can be worn out or tucked in • Mens style includes loose pocket

#### LONG SLEEVE COLOURS Black, Navy only

P206MS, P206ML MENS XS S M L XL 2XL 3XL 5XL

GARMENT ½ CHEST (CM) 50.5 53 55.5 58 60.5 64 71 78

P206LS, P206LL WOMENS 6 8 10 12 14 16 18 20 22 24

GARMENT ½ CHEST (CM) 43 45.5 48 50.5 53 55.5 58 61 64 67

P206KS KIDS 4/6 8 10 12 14

GARMENT ½ CHEST (CM) 38 40 42 44 46

This garment is made from 100% recycled polyester resulting in the equivalent of 10 plastic bottles being diverted from landfill for S/S Polos, 22 bottles diverted for Mens L/S Polo, and 19 bottles diverted for Womens L/S Polo.