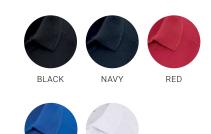

#### LONG SLEEVE COLOURS Black, Navy only

P206MS, P206ML MENS XS S M L XL 2XL 3XL 5XL

GARMENT ½ CHEST (CM) 50.5 53 55.5 58 60.5 64 71 78

P206LS, P206LL WOMENS 6 8 10 12 14 16 18 20 22 24

GARMENT ½ CHEST (CM) 43 45.5 48 50.5 53 55.5 58 61 64 67