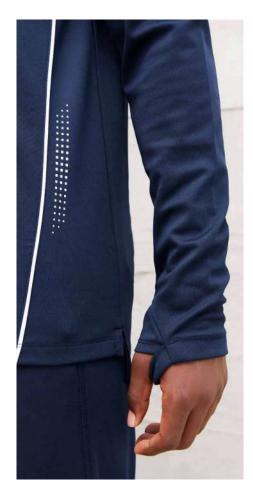

#### **BALANCE POLO**

An exclusive stretch performance polo with signature contrast piping and accent prints.

P200MS MENS
P200LS WOMENS
P200KS KIDS

**FABRIC** 97% Polyester, 3% Elastane • 180 GSM • BIZ COOL™ Breathable stretch honeycomb knit • UPF 50+

**FEATURES** Honeycomb weave with stretch elastane • Flat knitted collar with contrast button placket • Side panels with dynamic contrast piping • Unique print features on torso, sleeve and back neck to accent your logo • Longer length for added coverage when moving • Mens style includes loose pocket