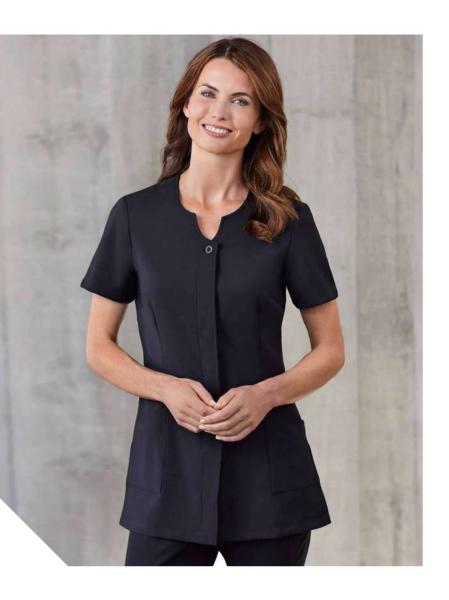

beauty professional. Traditonal Mandarin collar, simple lines and no pockets for a clean crisp look.



## H134LS WOMENS

**FABRIC** 97% Polyester, 3% Elastane • 230 GSM

• Easy-care, Dupont™ Teflon® Stain Release Function

**FEATURES** Semi-fitted button through wrap over styling • "V" Shaped neck with mandarin collar • Longer line with deep side splits

| MODERN FIT | H134LS WOMENS        | 6  | 8  | 10 | 12 | 14 | 16 | 18 | 20 |
|------------|----------------------|----|----|----|----|----|----|----|----|
| MODE       | GARMENT ½ CHEST (CM) | 44 | 47 | 50 | 53 | 56 | 59 | 62 | 65 |



## **EDEN TUNIC**



A classic collarless button-through tunic design for the stylish professional. Open notched neckline, action back pleat and front hip pockets delivers functional beauty at its best.



## H133LS WOMENS

**FABRIC** 97% Polyester, 3% Elastane • 230 GSM • Easy-care, Dupont™ Teflon® Stain Release Function

**FEATURES** Semi-fitted concealed button through front with 2 lower front pockets • Collarless with "V" shaped neck detail • Centre back action-back pleat • Longer line with deep side splits



| MODERN FIT | H133LS WOMENS        | 6  | 8  | 10 | 12 | 14 | 16 | 18 | 20 |
|------------|----------------------|----|----|----|----|----|----|----|----|
| MODE       | GARMENT ½ CHEST (CM) | 44 | 47 | 50 | 53 | 56 | 59 | 62 | 65 |





## SIZE GUIDE

#### **BODY MEASUREMENT GUIDE**

Fashion Biz apparel sizes are designed to fit average industry standards for the below body measurements. Please use this handy Body Measurement Guide to compare your own measurements and help you