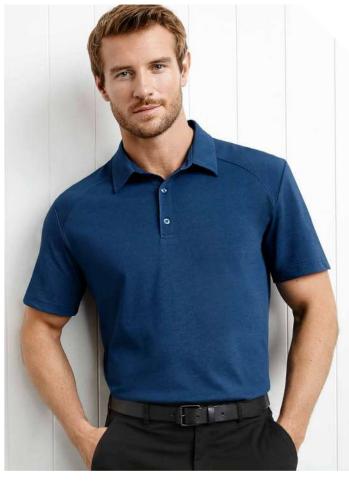

#### **RENEGADE POLO**

A BIZ COOL™ performance polo engineered with lightweight, sweat-wicking fabric and silver reflective trims. Mesh underarm and sides for added ventilation where you need it most. Bold contrast colours and dynamic panel design help your team stand out from the competition.

P700MS MENS
P700LS WOMENS
P700KS KIDS

**FABRIC** BIZ COOL™ 100% Micro Polyester • 155 GSM • UPF 50+

**FEATURES** Silver reflective trims • Dynamic design with bold colour contrast • Mesh panels for greater ventilation • Knitted stripe collar • Mens style includes loose pocket