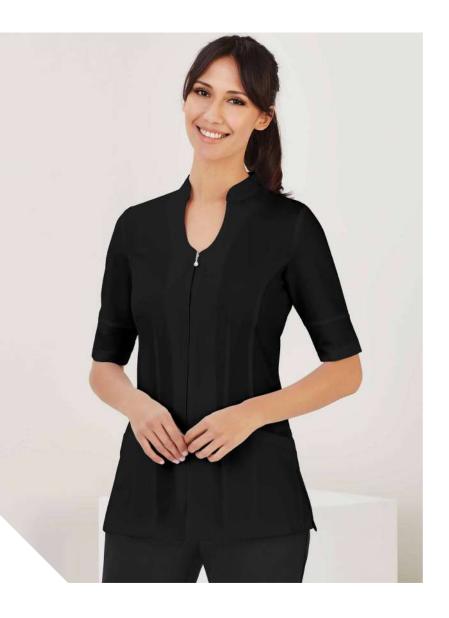

### **SOUL SHIRT**

Update your shirting with an on-trend, relaxed fit and easy finish.

Garment washed for a tastefully casual look, authentic lived-in feel and soft touch.

\$421ML MENS LS
\$421LL WOMENS LS

**FABRIC** 60% Cotton, 40% Recycled Polyester • Yarn-dyed Micro-check • 120 GSM • UPF 15+

FEATURES Garment washed for softer hand feel and relaxed look

- Button down collar Dress placket and adjustable cuffs
- Centre back box pleat for ease of movement Curved hem with inserts, can be worn tucked or untucked Mens style features left front pocket