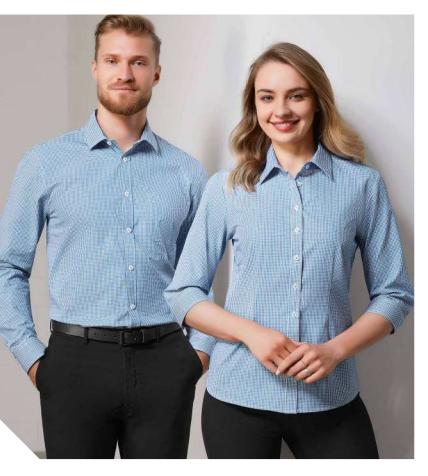

### **ELLISON SHIRT**

A professional business shirt with a small bold check for instant recognition. This yarn dyed woven gingham check adds next level design detail at the fabric level to enhance your corporate identity.

## **S716ML** MENS LS **S716LT** WOMENS 3/4

FABRIC 55% Cotton, 45% Polyester • Yarn-dyed CheckEasy-care • UPF 30+

**FEATURES** Mens style features modern collar, chest pocket, twin back pleats and adjustable cuff • Womens style features back shoulder pleats and waist darts • Curved hem – can be worn in or out

| C FIT       | S716ML MENS          | s    | М  | L    | XL   | 2XL  | 3XL  | 4XL  | 5XL  |      |    |
|-------------|----------------------|------|----|------|------|------|------|------|------|------|----|
| CLASSIC     | GARMENT ½ CHEST (CM) | 54.5 | 57 | 59.5 | 63.5 | 67.5 | 71.5 | 75.5 | 79.5 |      |    |
| ರ           | TO FIT NECK (CM)     | 38   | 40 | 42   | 44   | 46   | 48   | 50   | 52   |      |    |
| TED         | S716LT WOMENS        | 6    | 8  | 10   | 12   | 14   | 16   | 18   | 20   | 22   | 24 |
| SEMI-FITTED | GARMENT ½ CHEST (CM) | 45.5 | 48 | 50.5 | 53   | 55.5 | 58   | 60.5 | 63   | 65.5 | 68 |