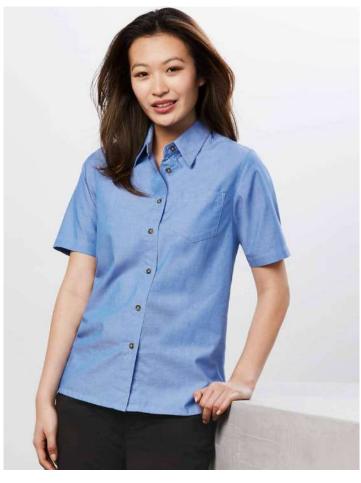

### **CHAMBRAY SHIRT**

A long standing favourite, this 100% cotton traditional chambray work shirt features chest pockets and twin-needle stitching. Wrinkle resistant fabric treatment delivers excellent easy-care performance.

SH112 SH113 MENS LS MENS SS LB6201 LB6200 WOMENS LS WOMENS SS

FABRIC 100% Cotton • Yarn-dyed with Wrinkle Free Treatment • UPF 30+

**FEATURES** Easy-iron • Mens style features a traditional fit with centre back box pleat, button down collar, twin stitched and chest pocket with tortoise shell buttons • Womens style features a relaxed fit with straight hem, side splits and chest pocket

|          | OUITE OUITE MENO      | νο. | •  |    |      | VI | OVI  | 271 | 41/1 | FVI |
|----------|-----------------------|-----|----|----|------|----|------|-----|------|-----|
| E        | SH112, SH113 MENS     | XS  | S  | М  | L    | XL | 2XL  | 3XL | 4XL  | SXL |
| EASY FIT | GARMENT ½ CHEST (CM)  | 53  | 56 | 59 | 62.5 | 66 | 69.5 | 74  | 79   | 83  |
|          | TO FIT NECK (CM)      | 36  | 38 | 40 | 42   | 44 | 46   | 48  | 50   | 52  |
| 븚        | LB6201, LB6200 WOMENS | 8   | 10 | 12 | 14   | 16 | 18   | 20  | 22   | 24  |
| EASY FIT | GARMENT ½ CHEST (CM)  | 50  | 52 | 54 | 56   | 58 | 60   | 62  | 64   | 66  |