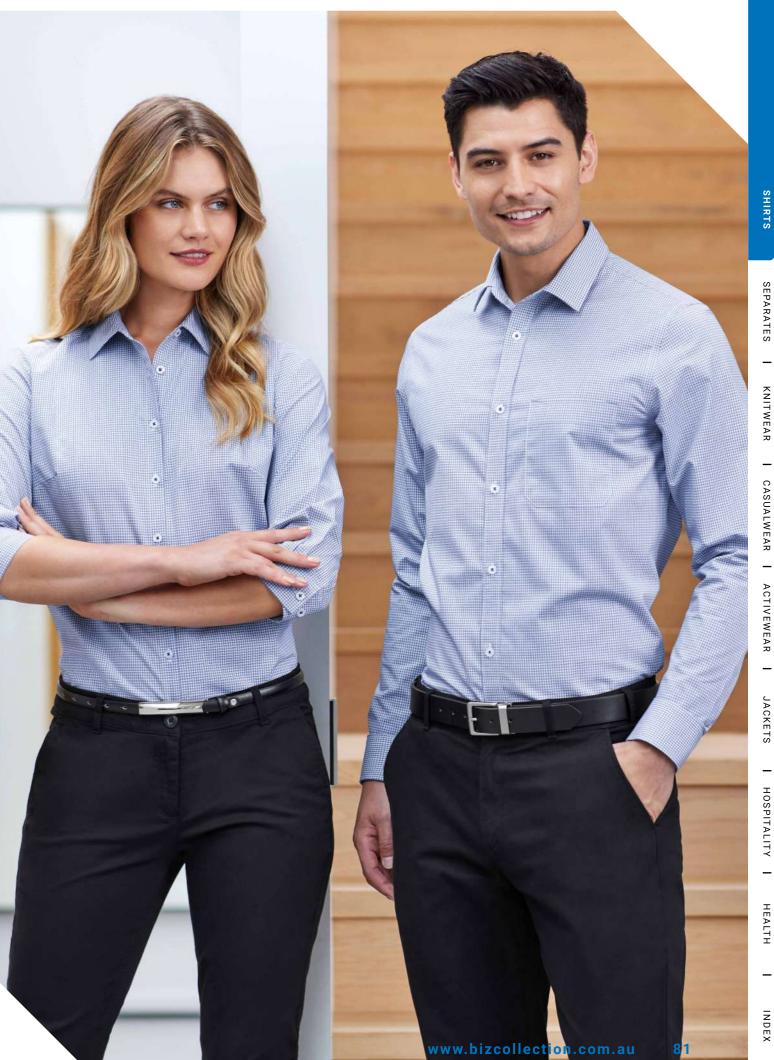

gth for added coverage during movement.

| S338LT WOMENS           | 6    | 8    | 10   | 12   | 14   |  |
|-------------------------|------|------|------|------|------|--|
| GARMENT ½<br>CHEST (CM) | 46   | 48.5 | 51   | 53.5 | 56   |  |
|                         | 16   | 18   | 20   | 22   | 24   |  |
| GARMENT ½<br>CHEST (CM) | 58.5 | 62   | 64.5 | 67   | 69.5 |  |

SEMI-FITTED

FABRIC 72% Cotton, 25% Polyester, 3% Elastane • Cotton-rich Stretch • UPF 50+

**FEATURES** Stretch cotton with wrinkle resistant treatment for easy-care comfort
• Yarn-dyed classic grid check pattern compliments your logo • Mens style available in classic or tailored fit • Womens semi-fitted style is gently shaped • Longer length for added coverage when moving • Mens tailored fit style includes loose pocket





SEPARATES

JACKETS

HOSPITALITY

HEALTH

### **LUXE SHIRT**



Beautiful and sophistcated, this 100% cotton classic business shirt has a quality herringbone weave cloth and an advanced wrinkle resistant treament for easy ironing.





\$10210 MENS LS \$118LL WOMENS LS S10221

WOMENS 3/4

**FABRIC** 100% Cotton • Mini Herringbone • Easy-iron, Wrinkle Resistant Treated Fabric

**FEATURES** Mens style features alternative cuff openings for cuff links • Twin back shoulder pleats • Womens style features cuff detail with buttons, waist and bust darts





| C FIT       | S10210 MENS           | s  | М    | L  | XL   | 2XL | 3XL  | 4XL | 5XL  |    |      |
|-------------|-----------------------|----|------|----|------|-----|------|-----|------|----|------|
| CLASSIC     | GARMENT ½ CHEST (CM)