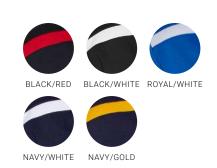

#### **RENEGADE POLO**

A BIZ COOL™ performance polo engineered with lightweight, sweat-wicking fabric and silver reflective trims. Mesh underarm and sides for added ventilation where you need it most. Bold contrast colours and dynamic panel design help your team stand out from the competition.

P700MS MENS
P700LS WOMENS
P700KS KIDS

**FABRIC** BIZ COOL™ 100% Micro Polyester • 155 GSM • UPF 50+

**FEATURES** Silver reflective trims • Dynamic design with bold colour contrast • Mesh panels for greater ventilation • Knitted stripe collar • Mens style includes loose pocket

|        | P700MS MENS          | s    | М    | L    | XL   | 2XL  | 3XL  | 5XL  |    |    |    |
|--------|----------------------|------|------|------|------|------|------|------|----|----|----|
|        | GARMENT ½ CHEST (CM) | 52.5 | 55.5 | 58.5 | 62.5 | 66.5 | 70.5 | 78.5 |    |    |    |
| N FIT  | P700LS WOMENS        | 6    | 8    | 10   | 12   | 14   | 16   | 18   | 20 | 22 | 24 |
| MODERN | GARMENT ½ CHEST (CM) | 44   | 46.5 | 49   | 51.5 | 54   | 56.5 | 59   | 62 | 65 | 68 |
| Σ      | P700KS KIDS          | 4    | 6    | 8    | 10   | 12   | 14   | 16   |    |    |    |
|        | GARMENT ½ CHEST (CM) | 36   | 38   | 40   | 42   | 44   | 46   | 49   |    |    |    |
|        |                      |      |      |      |      |      |      |      |    |    |    |