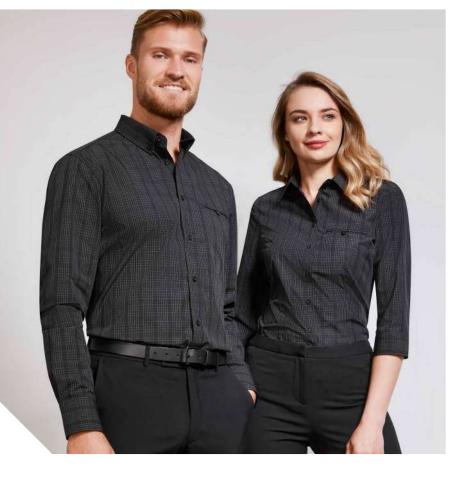

### **BRISTOL SHIRT**

Versatile and sophisticated, the Bristol check shirt is a wardrobe staple for any business attire. Yarn-dyed, easy-iron stretch cotton cloth with a silk-protein finish for all day comfort.

Our classic fit is cut for a relaxed look that's sharp yet comfortable. It has extra room in the chest, arms and waist that is ideal for most body types.

| CLASSIC FIT             |      |      |      |      |
|-------------------------|------|------|------|------|
| S338ML MENS             | s    | М    | L    | XL   |
| GARMENT ½<br>CHEST (CM) | 54.5 | 57   | 59.5 | 63.5 |
| TO FIT NECK (CM)        | 38   | 40   | 42   | 44   |
|                         | 2XL  | 3XL  | 4XL  | 5XL  |
| GARMENT ½<br>CHEST (CM) | 67.5 | 71.5 | 75.5 | 79.5 |
| TO FIT NECK (CM)        | 46   | 48   | 50   | 52   |

SEMI-FITTED

FABRIC 72% Cotton, 25% Polyester, 3% Elastane • Cotton-rich Stretch • UPF 50+

**FEATURES** Stretch cotton with wrinkle resistant treatment for easy-care comfort
• Yarn-dyed classic grid check pattern compliments your logo • Mens style available in classic or tailored fit • Womens semi-fitted style is gently shaped • Longer length for added coverage when moving • Mens tailored fit style includes loose pocket