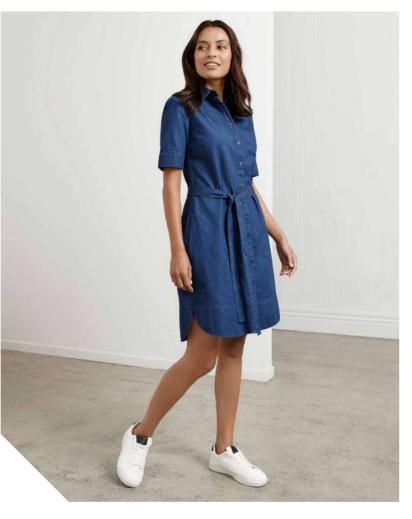

### **INDIE SHIRT**

A classic denim shirt is a wardrobe staple that delivers the perfect casual lived-in look. 100% Cotton denim is breathable, durable and has been gently stonewashed for softness and comfort. Matching top-stitching and button-down collar smartens things up for a relaxed yet professional appearance.

S017MLMENS LSS017LLWOMENS LSS017MSMENS SSS017LSWOMENS SS

FABRIC 100% Cotton • 160 GSM • UPF 50+

**FEATURES** Easy-to-wear, softly stonewashed denim

• Modern button-down collar, chest pocket and metal look buttons

• Matching top-stitching details for durability and sleek appearance

• Can be worn tucked in or out

| 20   |
|------|
| 64.5 |
|      |

KNITWEAR

HEALTH