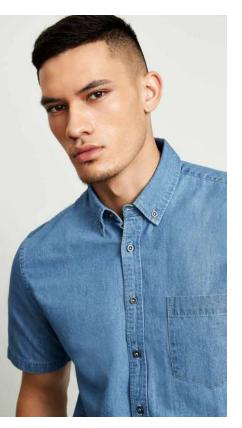

### **INDIE SHIRT**

A classic denim shirt is a wardrobe staple that delivers the perfect casual lived-in look. 100% Cotton denim is breathable, durable and has been gently stonewashed for softness and comfort. Matching top-stitching and button-down collar smartens things up for a relaxed yet professional appearance.

S017MLMENS LSS017LLWOMENS LSS017MSMENS SSS017LSWOMENS SS

FABRIC 100% Cotton • 160 GSM • UPF 50+

**FEATURES** Easy-to-wear, softly stonewashed denim

• Modern button-down collar, chest pocket and metal look buttons

• Matching top-stitching details for durability and sleek appearance

• Can be worn tucked in or out

| 20   |
|------|
| 64.5 |
|      |

KNITWEAR

HEALTH