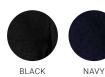

SEMI-FITTED

FABRIC 72% Cotton, 25% Polyester, 3% Elastane • Cotton-rich Stretch • UPF 50+

**FEATURES** Stretch cotton with wrinkle resistant treatment for easy-care comfort
• Yarn-dyed classic grid check pattern compliments your logo • Mens style available in classic or tailored fit • Womens semi-fitted style is gently shaped • Longer length for added coverage when moving • Mens tailored fit style includes loose pocket

**FABRIC** 72% Cotton, 25% Polyester, 3% Elastane • Cotton-rich Stretch • Silk-protein Finish

**FEATURES** Stretch cotton with wrinkle resistant treatment for easy-care comfort • Mens style available in classic or tailored fit • Womens semi-fitted style is gently shaped • Longer length for added coverage when moving • Mens tailored fit style includes loose pocket

**FABRIC** 72% Cotton, 25% Polyester, 3% Elastane • Cotton-rich Stretch • Silk-protein Finish

**FEATURES** Stretch cotton with wrinkle resistant treatment for easy-care comfort • Yarn-dyed signature Bengal stripe pattern • Mens style available in classic or tailored fit • Womens semi-fitted style is gently shaped • Longer length for added coverage when moving