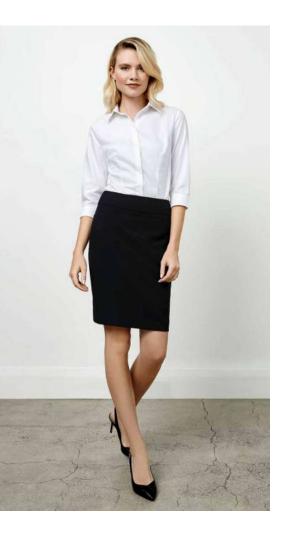

### **BRISTOL SHIRT**

Versatile and sophisticated, the Bristol check shirt is a wardrobe staple for any business attire. Yarn-dyed, easy-iron stretch cotton cloth with a silk-protein finish for all day comfort.

Our classic fit is cut for a relaxed look that's sharp yet comfortable. It has extra room in the chest, arms and waist that is ideal for most body types.

| CLASSIC FIT             |      |      |      |      |
|-------------------------|------|------|------|------|
| S338ML MENS             | s    | М    | L    | XL   |
| GARMENT ½<br>CHEST (CM) | 54.5 | 57   | 59.5 | 63.5 |
| TO FIT NECK (CM)        | 38   | 40   | 42   | 44   |
|                         | 2XL  | 3XL  | 4XL  | 5XL  |
| GARMENT ½<br>CHEST (CM) | 67.5 | 71.5 | 75.5 | 79.5 |
| TO FIT NECK (CM)        | 46   | 48   | 50   | 52   |

SEMI-FITTED

FABRIC 72% Cotton, 25% Polyester, 3% Elastane • Cotton-rich Stretch • UPF 50+

**FEATURES** Stretch cotton with wrinkle resistant treatment for easy-care comfort
• Yarn-dyed classic grid check pattern compliments your logo • Mens style available in classic or tailored fit • Womens semi-fitted style is gently shaped • Longer length for added coverage when moving • Mens tailored fit style includes loose pocket