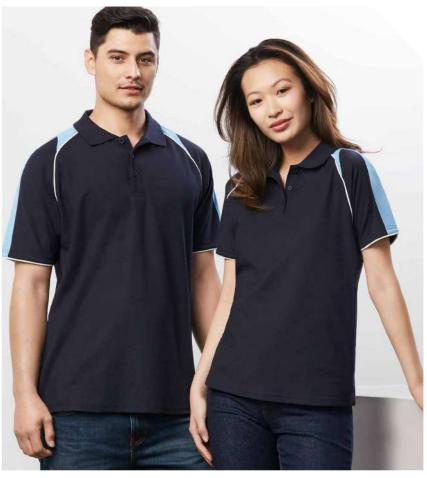

### **CAMBRIDGE POLO**

An essential, everyday polo made in cotton-backed fabric that feels cool and fresh to wear. The twin striped collar and cuff have a timeless appeal.

### **P227MS MENS** WOMENS **P227LS**

**FABRIC** 50% Cotton inner, BIZ COOL™ 50% Polyester Pique Outer • 170 GSM • UPF 15+

FEATURES Matching knitted twin stripe collar and cuff

• Mens style includes loose pocket