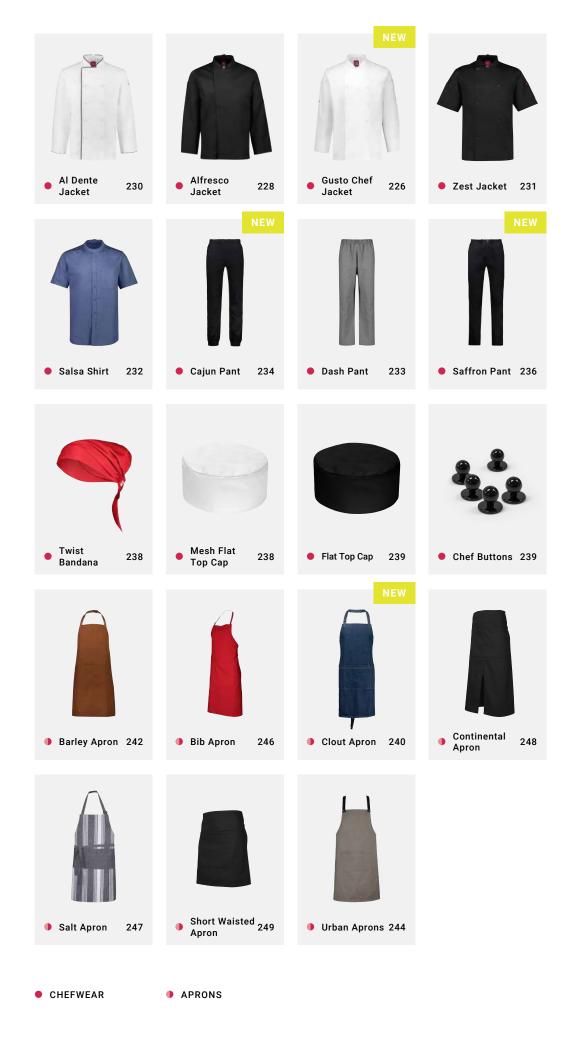

# **POLOS**

36

12

INDEX

■ BIZ COOL™ POLYESTER

#### **ORBIT POLO**

Elevated and neatly finished, this space-dye effect polo offers versatile appeal. Bringing an eco-friendly refined mood to any situation; from to everyday to sportswear.

**FABRIC** Biz Cool™ 100% Biz Eco™ Recycled Polyester Space-dye Knit • 130 GSM • UPF 15+

**FEATURES** Lightweight space-dye effect marled knit • Two-piece self fabric collar • Grown on placket • Side splits at hem • Mens style includes loose pocket

| s  | М              | L                     | XL                          | 2XL                                 | 3XL                                       | 4XL                                             | 5XL                                              |    |    |
|----|----------------|-----------------------|-----------------------------|-------------------------------------|-------------------------------------------|-------------------------------------------------|--------------------------------------------------|----|----|
| 53 | 55.5           | 58                    | 60.5                        | 64                                  | 71                                        | 74.5                                            | 78                                               |    |    |
| 6  | 8              | 10                    | 12                          | 14                                  | 16                                        | 18                                              | 20                                               | 22 | 24 |
| 43 | 45.5           | 48                    | 50.5                        | 53                                  | 55.5                                      | 58                                              | 61                                               | 64 | 67 |
|    | 53<br><b>6</b> | 53 55.5<br><b>6 8</b> | 53 55.5 58<br>6 <b>8</b> 10 | 53 55.5 58 60.5<br>6 <b>8 10 12</b> | 53 55.5 58 60.5 64<br>6 <b>8 10 12 14</b> | 53 55.5 58 60.5 64 71<br>6 <b>8 10 12 14 16</b> | 53 55.5 58 60.5 64 71 74.5<br>6 8 10 12 14 16 18 |    |    |

This garment is made from 100% recycled polyester resulting in the equivalent of 16 plastic bottles being diverted from landfill for Mens Polo, and 14 bottles diverted for Womens Polo.

#### **ECHO POLO**

Our latest fully recycled polyester polo with contrast tipped collar is as comfortable as it is stylish. Lightweight houndstooth knit construction in BIZ COOL™ keeps any wearer cool and dry.

**FABRIC** BIZ COOL™ 100% Recycled Polyester Lightweight Houndstooth Knit • 160 GSM • UPF 15+

**FEATURES** Soft Houndstooth knit fabric • Knitted rib collar in contrast colour tipping • Hem splits with a stepped hem • Button through piping placket • Mens style includes loose pocket

MODERN FIT

 P412MS MENS
 S
 M
 L
 XL
 2XL
 2XL
 4XL
 5XL
 5XL
 XL
 XL
 5XL
 XL
 XL
 XL
 5XL
 XL
 XL
 XL
 XL
 2XL
 2XL
 2XL
 XL
 X

This garment is made from 100% recycled polyester resulting in the equivalent of 17 plastic bottles being diverted from landfill for Mens Polo, and 15 bottles diverted for Womens Polo.

#### **GRID POLO**

Get track ready in this unisex cotton-rich pique polo. Perfect for branding any team, this polo ensures that any team will stand out, and with added BIZ COOL™, they'll stay dry and comfortable all day.

#### P413US UNISEX

**FABRIC** Main: 52% Cotton, 48% Recycled Polyester • Side Panels: 100% Recycled Polyester Mesh • BIZ COOL™ Pique Knit • 210 GSM • UPF 50+

**FEATURES** Unisex fit ● Soft, dry handle pique knit fabric ● Knitted rib collar ● Mesh contrast colour body and shoulder panels ● Silver piping on body seams ● Button through placket ● Mens style includes loose pocket

MODERN FIT

 P413US UNISEX
 XXS
 S
 M
 L
 XL
 2XL
 3XL
 4XL
 5XL

 GARMENT ½ CHEST (CM)
 48
 50.5
 53
 55.5
 58
 60.5
 64
 71
 74.5
 78

This garment is made from 48% recycled polyester resulting in the equivalent of 9 plastic bottles being diverted from landfill.

#### **DART POLO**

Stand out and stay cool in the perfect blend of performance and design. Crafted in a soft textured fabric with added stretch for all day ease and comfort.

P419MS MENS
P419LS WOMENS

**FABRIC** 97% Polyester, 3% Elastane • BIZ COOL™ Honeycomb Knit • 180 GSM • UPF 50+

**FEATURES** Soft Honeycomb knit fabric • Knitted rib collar • Textured knit contrast colour front panels • Contrast colour topstitching • Button through placket • Mens style includes loose pocket

| _          | P419MS MENS          | s  | М    | L  | XL   | 2XL | 3XL  | 4XL  | 5XL |    |    |
|------------|----------------------|----|------|----|------|-----|------|------|-----|----|----|
| E E        | GARMENT ½ CHEST (CM) | 53 | 55.5 | 58 | 60.5 | 64  | 71   | 74.5 | 78  |    |    |
| MODERN FIT | P419LS WOMENS        | 6  | 8    | 10 | 12   | 14  | 16   | 18   | 20  | 22 | 24 |
| Σ          | GARMENT ½ CHEST (CM) | 43 | 45.5 | 48 | 50.5 | 53  | 55.5 | 58   | 61  | 64 | 67 |
|            |                      |    |      |    |      |     |      |      |     |    |    |