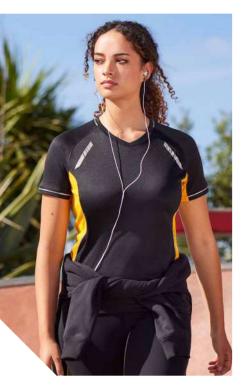

### RENEGADE TEE

Designed with movement in mind, the Renegade sports tee delivers on all fronts. Made with BIZ COOL™ performance fabric and added underarm mesh panels to provide targeted ventilation and motion activated cooling.

T701MS MENS
T701LS WOMENS
T701KS KIDS

FABRIC BIZ COOL™ 100% Micro Polyester
• 155 GSM • UPF 50+

**FEATURES** Silver reflective trims help you stand out • Dynamic design with bold colour contrast • Mesh panels for greater ventilation • Mens and Kids styles features crew neck • Womens style features V-neck

|            | T701MS MENS          | s    | М    | L    | XL   | 2XL  | 3XL  | 5XL  |    |    |    |
|------------|----------------------|------|------|------|------|------|------|------|----|----|----|
| _          | GARMENT ½ CHEST (CM) | 52.5 | 55.5 | 58.5 | 62.5 | 66.5 | 70.5 | 78.5 |    |    |    |
| MODERN FIT | T701LS WOMENS        | 6    | 8    | 10   | 12   | 14   | 16   | 18   | 20 | 22 | 24 |
| 10DEI      | GARMENT ½ CHEST (CM) | 44   | 46.5 | 49   | 51.5 | 54   | 56.5 | 59   | 62 | 65 | 68 |
| 2          | T701KS KIDS          | 4    | 6    | 8    | 10   | 12   | 14   | 16   |    |    |    |
|            | GARMENT ½ CHEST (CM) | 36   | 38   | 40   | 42   | 44   | 46   | 49   |    |    |    |
|            |                      |      |      |      |      |      |      |      |    |    |    |