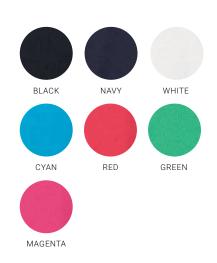

#### P413US UNISEX

**FABRIC** Main: 52% Cotton, 48% Recycled Polyester • Side Panels: 100% Recycled Polyester Mesh • BIZ COOL™ Pique Knit • 210 GSM • UPF 50+

**FEATURES** Unisex fit ● Soft, dry handle pique knit fabric ● Knitted rib collar ● Mesh contrast colour body and shoulder panels ● Silver piping on body seams ● Button through placket ● Mens style includes loose pocket