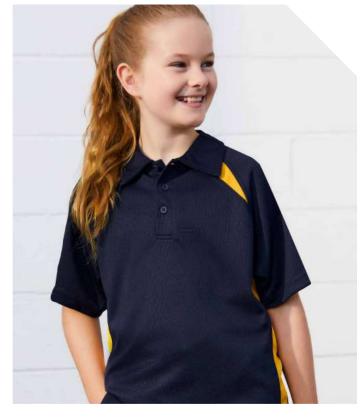

#### **ACTION POLO**

This breathable polo is made from 100% **BIZ ECO™** Certified Recycled Polyester (reclaimed from plastic waste). The perfect balance of style and substance.

P206MS MENS
P206LS WOMENS
P206KS KIDS

P206ML P206LL MENS LS **NEW**WOMENS LS **NEW** 

**FABRIC** 100% Certified Recycled PET Polyester • BIZ COOL™ Breathable Sports Knit • 155 GSM • UPF 50+

**FEATURES** Breathable BIZ  $COOL^{m}$  sports knit keeps you cool and dry • Knitted rib collar with pearlized buttons • Longer length can be worn out or tucked in • Mens style includes loose pocket

#### LONG SLEEVE COLOURS Black, Navy only

P206MS, P206ML MENS XS S M L XL 2XL 3XL 5XL

GARMENT ½ CHEST (CM) 50.5 53 55.5 58 60.5 64 71 78

P206LS, P206LL WOMENS 6 8 10 12 14 16 18 20 22 24

GARMENT ½ CHEST (CM) 43 45.5 48 50.5 53 55.5 58 61 64 67

P206KS KIDS 4/6 8 10 12 14

GARMENT ½ CHEST (CM) 38 40 42 44 46

This garment is made from 100% recycled polyester resulting in the equivalent of 10 plastic bottles being diverted from landfill for S/S Polos, 22 bottles diverted for Mens L/S Polo, and 19 bottles diverted for Womens L/S Polo.