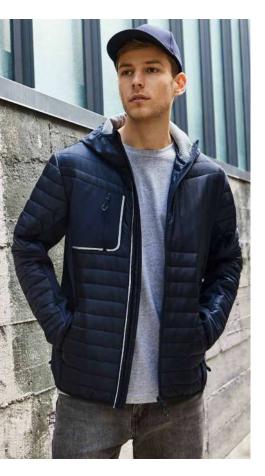

ont zipper and pockets • Stand up collar • Integrated bonded fleece hood on jacket • Chin guard on vest





### PATROL JACKET

When the temperature dips, this streetwear inspired jacket will protect you from the elements. Quilted hybrid softshell jacket offers the best of both worlds: softshell comfort & quilting warmth.







#### J134M UNISEX

**FABRIC** Body: 100% Quilted Nylon • Softshell Panels: 94% Polyester, 6% Elastane Ripstop Bonded Fleece • Insulation: 100% Polyester

**FEATURES** Insulated quilting on body and sleeve keeps you warm
• Bonded fleece stretch softshell panels and hood • Media chest pocket with reflective trim detail • Full zip with reflective trim and rubberized toggles • Zippered pockets to secure belongings

• Clear non-quilted space for LHC decoration















### **ECLIPSE JACKET**



Delivering superior **BIZ TECH™** waterproof protection, breathability and warmth, this seam-sealed shell jacket with detachable hood features metallic quilted lining and insulation throughout.









J132M MENS J132L WOMENS

**FABRIC** 3-Layer BIZ TECH™ Jacket • Outer: 100% Polyester Matte Melange shell with breathable TPU membrane • Lining: Quilted Metallic 100% Nylon • Insulation: 100% Polyester

**FEATURES** Internal quilted lining • Matte waterproof shell is seam-sealed for maximum weather protection • Zip-off detachable hood with adjustable drawcords • Storm cover front and high neck collar • Waterproof zippered pockets with tricot lining to keep hands warm • Longer length with dropped tail hem • Internal chest pocket and hem cinch-cord • Adjustable