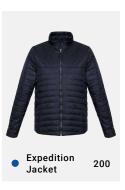

|          | OUITE OUITE MENO      | νο. | •  |    |      | VI | OVI  | 271 | 41/1 | FVI |
|----------|-----------------------|-----|----|----|------|----|------|-----|------|-----|
| E        | SH112, SH113 MENS     | XS  | S  | М  | L    | XL | 2XL  | 3XL | 4XL  | SXL |
| EASY FIT | GARMENT ½ CHEST (CM)  | 53  | 56 | 59 | 62.5 | 66 | 69.5 | 74  | 79   | 83  |
|          | TO FIT NECK (CM)      | 36  | 38 | 40 | 42   | 44 | 46   | 48  | 50   | 52  |
| 븚        | LB6201, LB6200 WOMENS | 8   | 10 | 12 | 14   | 16 | 18   | 20  | 22   | 24  |
| EASY FIT | GARMENT ½ CHEST (CM)  | 50  | 52 | 54 | 56   | 58 | 60   | 62  | 64   | 66  |