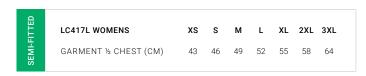

ARMENT ½ CHEST (CM) | 50.5 | 52.5 | 54.5 | 56.5 | 58.5 | 61.5 | 65  | 72  |
| ± €    | , | LV619L SOMENS        | xs   | s    | М    | L    | XL   | 2XL  | 3XL |     |
| SEMI-  |   | GARMENT ½ CHEST (CM) | 43   | 46   | 49   | 52   | 55   | 58   | 64  |     |
|        |   |                      |      |      |      |      |      |      |     |     |







# **MILANO CARDIGAN**





A modern longline womens cardigan that is both flattering and stylish. The weight is not too heavy not too light, perfect for layering and year round use. Pill resistant and machine washable on a wool setting.





### LC417L WOMENS

FABRIC 50% Pre-Shrunk Wool, 50% AcrylicMachine washable on wool setting

**FEATURES** Longer hip length with unique ribbed sleeve and hem detail, slim-line button through placket





NAVY



# **WOOLMIX KNIT**





Our classic, mid-weight mens vest is warm and longwearing. Loose fitting and sturdy, this wool blend knitwear performs effortlessly in the most demanding environments.





FABRIC 50% Wool, 50% Acrylic ◆ 12 Gauge • Machine washable on wool setting

FEATURES Ribbed V-neckline, armhole/cuffs and hem

WP6008, WV6007 MENS XS S M L XL 2XL 3XL 5XL GARMENT ½ CHEST (CM) 52 54 56 59 62 64 66 70







# **WOOLMIX CARDIGAN**





Our classic, mid-weight cardigan is warm and long-wearing. With a sturdy button-through front and functional pockets this cardigan performs effortlessly in the most demanding environments.



### LC8008 WOMENS

FABRIC 50% Wool, 50% Acrylic • 12 Gauge

• Machine washable on wool setting

FEATURES Button through cardigan with 2 front pocket