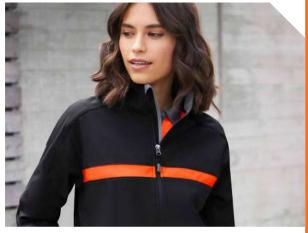

#### **DART POLO**

Stand out and stay cool in the perfect blend of performance and design. Crafted in a soft textured fabric with added stretch for all day ease and comfort.

P419MS MENS
P419LS WOMENS

**FABRIC** 97% Polyester, 3% Elastane • BIZ COOL™ Honeycomb Knit • 180 GSM • UPF 50+

**FEATURES** Soft Honeycomb knit fabric • Knitted rib collar • Textured knit contrast colour front panels • Contrast colour topstitching • Button through placket • Mens style includes loose pocket

| _          | P419MS MENS          | s  | М    | L  | XL   | 2XL | 3XL  | 4XL  | 5XL |    |    |
|------------|----------------------|----|------|----|------|-----|------|------|-----|----|----|
| E E        | GARMENT ½ CHEST (CM) | 53 | 55.5 | 58 | 60.5 | 64  | 71   | 74.5 | 78  |    |    |
| MODERN FIT | P419LS WOMENS        | 6  | 8    | 10 | 12   | 14  | 16   | 18   | 20  | 22 | 24 |
| Σ          | GARMENT ½ CHEST (CM) | 43 | 45.5 | 48 | 50.5 | 53  | 55.5 | 58   | 61  | 64 | 67 |
|            |                      |    |      |    |      |     |      |      |     |    |    |