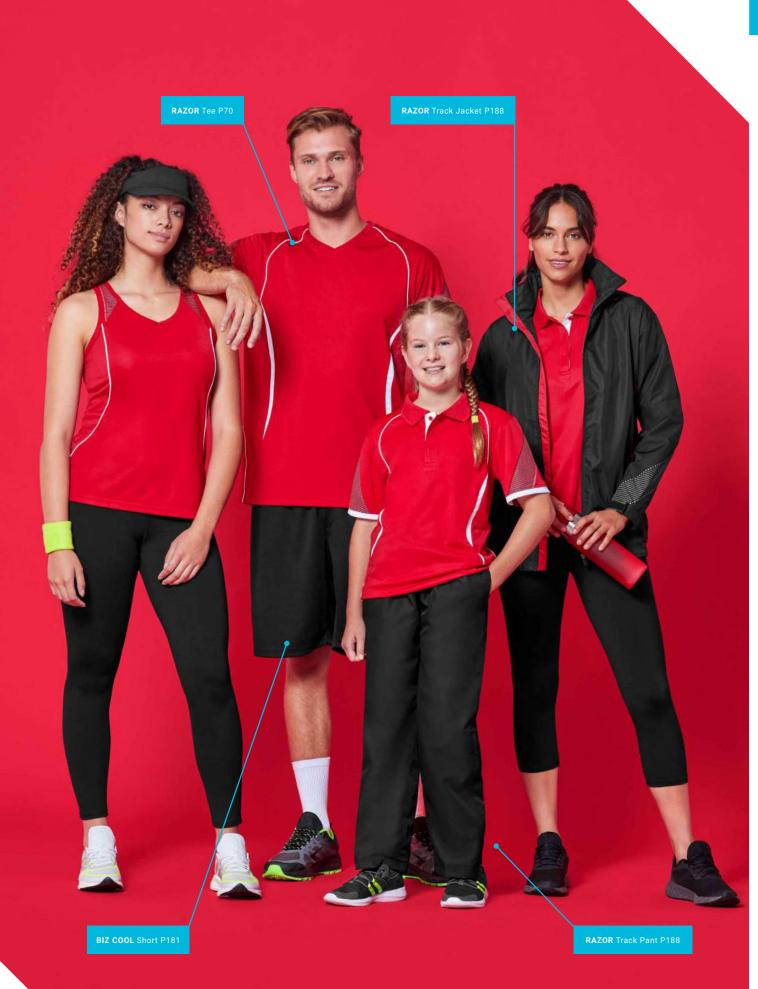

## **RAZOR TEE**

V-neck shape allows extra comfort at the neck and is positioned not too high or low. The **BIZ COOL™** performance fabric has extra stretch for optimum active comfort. Grid mesh underarm and side panels for added ventilation and air flow.

T406MS MENS T406KS KIDS

**FABRIC** BIZ COOL™ 100% Polyester Sports Interlock • 155 GSM • UPF 50+

**FEATURES** Grid mesh underarm panels • Unique sleeve print

• Contrast panels and piping • Self-fabric V-neck band

| _          | T406MS MENS          | s  | М  | L  | XL | 2XL | 3XL | 5XL |
|------------|----------------------|----|----|----|----|-----|-----|-----|
| S S        | GARMENT ½ CHEST (CM) | 52 | 55 | 58 | 62 | 65  | 71  | 79  |
| MODERN FIT | T406KS KIDS          | 4  | 6  | 8  | 10 | 12  | 14  | 16  |
| 2          | GARMENT ½ CHEST (CM) | 36 | 38 | 40 | 42 | 44  | 46  | 49  |