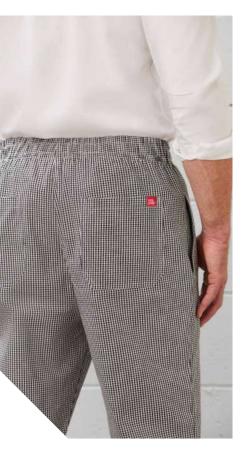

n back cuff options • Mandarin collar with apron tab to hold apron in place • 2 Sleeve thermometer/pen pockets

• Long length with side splits for ease



MODERN FIT

WHITE

# SALSA CHEF SHIRT



From front of house to back, this 100% cotton, functional chef shirt works hard while you look cucumber-cool in this effortless style.







### CH329MS UNISEX

FABRIC 100% Cotton Twill • 154 GSM • UPF Rating: 50+

**FEATURES** Lightweight cotton is durable and naturally breathable • Minimalist collar design with button tab • Button through shirt with chest pocket • 1 Sleeve thermometer/pen pockets • Long length with curved hem





Comfort is key with these modern, loose fitting chef pants. Lightweight and durable with deep side pockets and a gently elasticated waist for that cool casual look.







CH234M CH234L MENS WOMENS

**FABRIC** 65% Polyester, 35% Cotton • 180 GSM • UPF Rating: 50+

**FEATURES** Modern loose-fit pull-on style • Wider elasticated waistband with drawstring for a comfortable fit • 2 Deep side pockets and 2 back patch pockets • Dedicated womens or unisex mens fit options • Full length with straight hem for easy alterations

| E   |
|-----|
| R   |
| F   |
| EGI |
| ~   |

| CH234M MENS                    | XS   | S    | М    | L    | XL   | 2XL  | 3XL | 4XL  |  |
|--------------------------------|------|------|------|------|------|------|-----|------|--|
| GARMENT ½ WAIST RELAXED (CM)   | 34   | 37   | 40   | 43   | 46   | 49.5 | 53  | 56.5 |  |
| GARMENT ½ WAIST STRETCHED (CM) | 49   | 52   | 55   | 58   | 61   | 64.5 | 68  | 71.5 |  |
| CH234L WOMENS