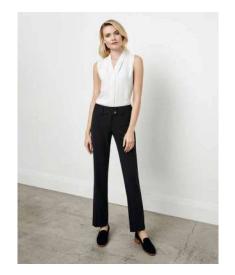

ght leg • Front welt pockets and single welt back hip pocket • Wider seams • 5cm Hem allowance for easy alterations

|             | BS29320 WOMENS       | 6 8 10 12 14 16           |
|-------------|----------------------|---------------------------|
| -           | GARMENT ½ WAIST (CM) | 36.5 39 41.5 44 46.5 49   |
| REGULAR FIT | GARMENT ½ HIP (CM)   | 48.5 49.5 52 54.5 57 59.5 |
| EG UI       |                      | 18 20 22 24 26            |
| ~           | GARMENT ½ WAIST (CM) | 52.5 55 57.5 60 62.5      |
|             | GARMENT ½ HIP (CM)   | 63 65.5 68 70.5 73        |
|             |                      |                           |







## PERFECT PANT

A work pant series available in three body fits: Eve, Stella and Kate. Designed to fit and flatter your unique shape!







BS508L EVE



BS506L STELLA



BS507L KATE



#### **EVE IS YOUR PERFECT PANT IF**

- You often find pants gaping at the waist
- You need more room through the seat and thigh
- You want a flattering cut for your hourglass or pear shape

#### STELLA IS YOUR PERFECT PANT IF

- You generally find most pants fit well in the hip and thigh
- You want your pant to fit neatly across the rear with some room through the leg
- Your waist to hip ratio is generally proportionate

KATE IS YOUR PERFECT PANT IF

- You find pants fit at the waist but are too loose at the hip
- You have a slimmer thigh
- You have a petite or slender build/frame

| BS508L EVE              | 10   | 12   | 14   | 16   | 18 |
|-------------------------|------|------|------|------|----|
| GARMENT ½<br>WAIST (CM) | 41   | 43.5