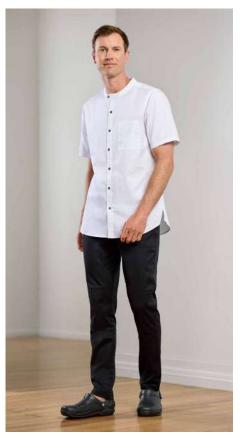

### **REGENT SHIRT**

We've redefined the classic 100% cotton business shirt with a neatly finished collar, subtle herringbone weave and streamlined details that gives a modern look to this easy-care uniform staple.

\$912LL WOMENS LS
\$912LT WOMENS 3/4

S912ML MENS LS

FABRIC 100% Premium Cotton • Yarn-dyed Subtle Herringbone

• Wrinkle Resistant

**FEATURES** Mens style features modern collar, chest pocket, twin back pleats
• Mens style features adjustable cuff • Womens style features bust darts, waist shaping and neatly finished placket • Can be worn tucked in or out