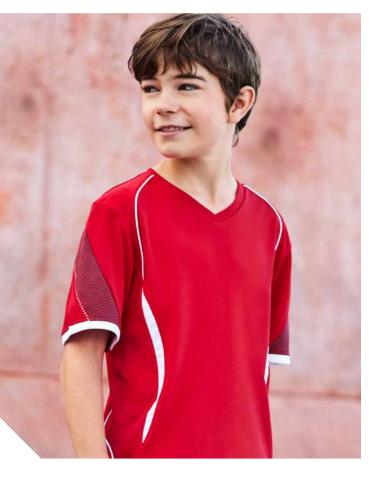

### RENEGADE TEE

Designed with movement in mind, the Renegade sports tee delivers on all fronts. Made with BIZ COOL™ performance fabric and added underarm mesh panels to provide targeted ventilation and motion activated cooling.

T701MS MENS
T701LS WOMENS
T701KS KIDS

FABRIC BIZ COOL™ 100% Micro Polyester
• 155 GSM • UPF 50+

**FEATURES** Silver reflective trims help you stand out • Dynamic design with bold colour contrast • Mesh panels for greater ventilation • Mens and Kids styles features crew neck • Womens style features V-neck

|            | T701MS MENS          | s    | М    | L    | XL   | 2XL  | 3XL  | 5XL  |    |    |    |
|------------|----------------------|------|------|------|------|------|------|------|----|----|----|
| _          | GARMENT ½ CHEST (CM) | 52.5 | 55.5 | 58.5 | 62.5 | 66.5 | 70.5 | 78.5 |    |    |    |
| MODERN FIT | T701LS WOMENS        | 6    | 8    | 10   | 12   | 14   | 16   | 18   | 20 | 22 | 24 |
| 10DEI      | GARMENT ½ CHEST (CM) | 44   | 46.5 | 49   | 51.5 | 54   | 56.5 | 59   | 62 | 65 | 68 |
| 2          | T701KS KIDS          | 4    | 6    | 8    | 10   | 12   | 14   | 16   |    |    |    |
|            | GARMENT ½ CHEST (CM) | 36   | 38   | 40   | 42   | 44   | 46   | 49   |    |    |    |
|            |                      |      |      |      |      |      |      |      |    |    |    |