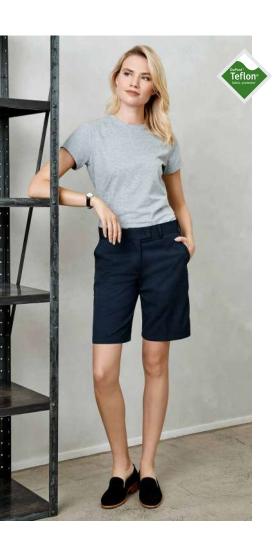

Single pleat front with side pockets • 2 Rear pockets

• BIZ FLEXI-BAND™ - allows the waistband to flex for the perfect fit







### **DETROIT SHORT**



A great value, hardwearing and functional cargo work short.





BS10112R BS1012S

MENS REGULAR
MENS STOUT

**FABRIC** 65% Polyester, 35% Viscose • Teflon® Stain Resistance • Durable and Easy-care

**FEATURES** Flat front with side pockets, 2 rear pockets, 1 side cargo pocket and 1 side welt pocket  $\bullet$  BIZ FLEXI-BAND<sup>M</sup> - allows the waistband to flex for the perfect fit





EASY FIT

 BS10112R MENS REGULAR
 72R
 77R
 82R
 87R
 92R
 97R
 102R

 GARMENT ½ WAIST (CM)
 36
 38.5
 41
 43.5
 46
 48.5
 51
 51
 51
 525
 1228
 1278
 1378
 1378

 GARMENT ½ WAIST (CM)
 43.5
 46
 48.5
 51
 53.5
 56
 58.5
 61
 63.5
 66
 68.5
 1378



### **DETROIT SHORT**

A great value, flattering above knee cargo short.

### BS10322 WOMENS

**FABRIC** 65% Polyester, 35% Viscose • Teflon® Stain Resistance • Durable and Easy-care

**FEATURES** Slightly lower waist fit • Side pockets, 2 rear pockets and single side leg welt pocket with tab • BIZ FLEXI-BAND $^{\text{m}}$  - features in sizes 18 - 28 only

|             | BS10322 WOMENS       | 4    | 6    | 8    | 10   | 12   | 14   | 16   |
|-------------|----------------------|------|------|------|------|------|------|------|
|             | GARMENT ½ WAIST (CM) | 35.2 | 36.5 | 39   | 41.5 | 44   | 46.5 | 49   |
| AR FI       | GARMENT ½ HIP (CM)   | 45.7 | 48.5 | 49.5 | 52   | 54.5 | 57   | 59.5 |
| REGULAR FIT |                      | 18   | 20   | 22   | 24   | 26   | 28   |