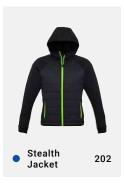

RMENT ½ WAIST STRETCHED (CM)                 | 48               | 50             | 52           | 54              | 56           | 60  | 66  | 78  |
| GARMENT ½ WAIST RELAXED (CM)                   | 31               | 33             | 35           | 37              | 39           | 42  | 48  | 60  |
|                                                |                  |                |              |                 |              |     |     |     |
| TP3160B KIDS                                   | 4-6              | 8              | 10           | 12              | 14           |     |     |     |
| TP3160B KIDS<br>GARMENT ½ WAIST STRETCHED (CM) | <b>4-6</b><br>40 | <b>8</b><br>43 | <b>10</b> 46 | <b>12</b><br>49 | <b>14</b> 52 |     |     |     |























































SOFTSHELL

INSULATED

LINED

• ACCESSORIES

### **TEMPEST JACKET**





Don't let the weather hold you back from reaching your destination. With a cut designed to accommodate movement, this lightweight high-performance **BIZ TECH™** waterproof hooded parka provides outstanding protection from the elements. Seam sealed and suitable for all seasons.









J426M MENS J426L WOMENS

J426L WOMENS

**FEATURES** Waterproof 10,000mm • Seam-sealed throughout • Waterproof center front zipper • Elasticated sleeve cuffs, hem and hood opening • Embroidery access zip in lining side seam • Front pockets with zip closure

**FABRIC** 100% Recycled Polyester • Waterproof, Abrasion

Resistant Fabric • 120 GSM • UPF Rating: 50+

|            | J426M MENS           | s    | М  | L    | XL | 2