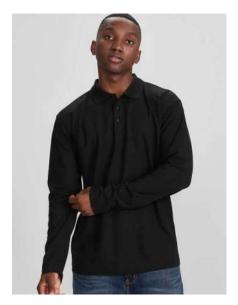

#### **ACTION POLO**

This breathable polo is made from 100% **BIZ ECO™** Certified Recycled Polyester (reclaimed from plastic waste). The perfect balance of style and substance.

P206MS MENS
P206LS WOMENS
P206KS KIDS

P206ML P206LL MENS LS **NEW**WOMENS LS **NEW** 

**FABRIC** 100% Certified Recycled PET Polyester • BIZ COOL™ Breathable Sports Knit • 155 GSM • UPF 50+

**FEATURES** Breathable BIZ  $COOL^{m}$  sports knit keeps you cool and dry • Knitted rib collar with pearlized buttons • Longer length can be worn out or tucked in • Mens style includes loose pocket

#### LONG SLEEVE COLOURS Black, Navy only

P206MS, P206ML MENS XS S M L XL 2XL 3XL 5XL

GARMENT ½ CHEST (CM) 50.5 53 55.5 58 60.5 64 71 78

P206LS, P206LL WOMENS 6 8 10 12 14 16 18 20 22 24

GARMENT ½ CHEST (CM) 43 45.5 48 50.5 53 55.5 58 61 64 67