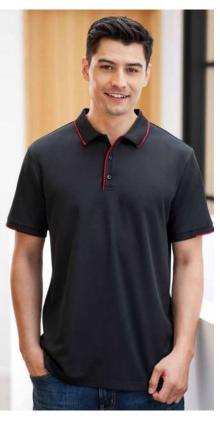

#### **ECHO POLO**

Our latest fully recycled polyester polo with contrast tipped collar is as comfortable as it is stylish. Lightweight houndstooth knit construction in BIZ COOL™ keeps any wearer cool and dry.

**FABRIC** BIZ COOL™ 100% Recycled Polyester Lightweight Houndstooth Knit • 160 GSM • UPF 15+

**FEATURES** Soft Houndstooth knit fabric • Knitted rib collar in contrast colour tipping • Hem splits with a stepped hem • Button through piping placket • Mens style includes loose pocket

MODERN FIT

 P412MS MENS
 S
 M
 L
 XL
 2XL
 2XL
 4XL
 5XL
 5XL
 XL
 XL
 5XL
 XL
 XL
 XL
 5XL
 XL
 XL
 XL
 XL
 2XL
 2XL
 2XL
 XL
 X

This garment is made from 100% recycled polyester resulting in the equivalent of 17 plastic bottles being diverted from landfill for Mens Polo, and 15 bottles diverted for Womens Polo.