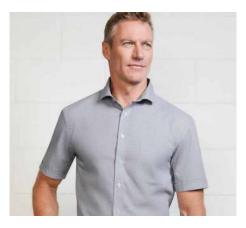

### **BRISTOL SHIRT**

Versatile and sophisticated, the Bristol check shirt is a wardrobe staple for any business attire. Yarn-dyed, easy-iron stretch cotton cloth with a silk-protein finish for all day comfort.

Our classic fit is cut for a relaxed look that's sharp yet comfortable. It has extra room in the chest, arms and waist that is ideal for most body types.

| CLASSIC FIT             |      |      |      |      |
|-------------------------|------|------|------|------|
| S338ML MENS             | s    | М    | L    | XL   |
| GARMENT ½<br>CHEST (CM) | 54.5 | 57   | 59.5 | 63.5 |
| TO FIT NECK (CM)        | 38   | 40   | 42   | 44   |
|                         | 2XL  | 3XL  | 4XL  | 5XL  |
| GARMENT ½<br>CHEST (CM) | 67.5 | 71.5 | 75.5 | 79.5 |
| TO FIT NECK (CM)        | 46   | 48   | 50   | 52   |

SEMI-FITTED

FABRIC 72% Cotton, 25% Polyester, 3% Elastane • Cotton-rich Stretch • UPF 50+

**FEATURES** Stretch cotton with wrinkle resistant treatment for easy-care comfort
• Yarn-dyed classic grid check pattern compliments your logo • Mens style available in classic or tailored fit • Womens semi-fitted style is gently shaped • Longer length for added coverage when moving • Mens tailored fit style includes loose pocket