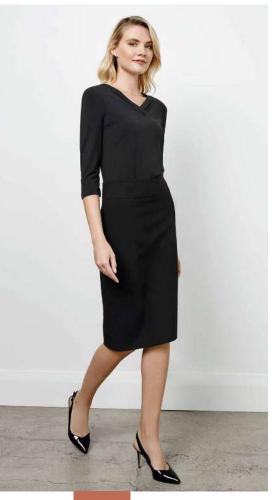

#### **DART POLO**

Stand out and stay cool in the perfect blend of performance and design. Crafted in a soft textured fabric with added stretch for all day ease and comfort.

P419MS MENS
P419LS WOMENS

**FABRIC** 97% Polyester, 3% Elastane • BIZ COOL™ Honeycomb Knit • 180 GSM • UPF 50+

**FEATURES** Soft Honeycomb knit fabric • Knitted rib collar • Textured knit contrast colour front panels • Contrast colour topstitching • Button through placket • Mens style includes loose pocket

| _          | P419MS MENS          | s  | М    | L  | XL   | 2XL | 3XL  | 4XL  | 5XL |    |    |
|------------|----------------------|----|------|----|------|-----|------|------|-----|----|----|
| E E        | GARMENT ½ CHEST (CM) | 53 | 55.5 | 58 | 60.5 | 64  | 71   | 74.5 | 78  |    |    |
| MODERN FIT | P419LS WOMENS        | 6  | 8    | 10 | 12   | 14  | 16   | 18   | 20  | 22 | 24 |
| Σ          | GARMENT ½ CHEST (CM) | 43 | 45.5 | 48 | 50.5 | 53  | 55.5 | 58   | 61  | 64 | 67 |
|            |                      |    |      |    |      |     |      |      |     |    |    |