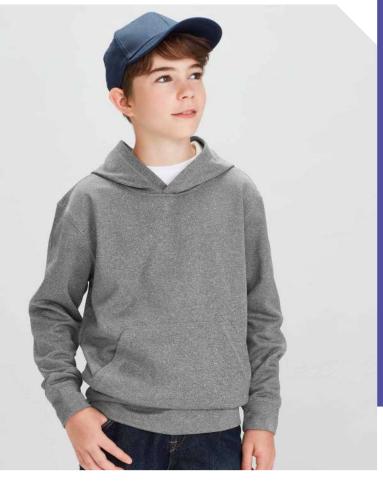

#### **ACTION POLO**

This breathable polo is made from 100% **BIZ ECO™** Certified Recycled Polyester (reclaimed from plastic waste). The perfect balance of style and substance.

P206MS MENS
P206LS WOMENS
P206KS KIDS

P206ML P206LL MENS LS **NEW**WOMENS LS **NEW** 

**FABRIC** 100% Certified Recycled PET Polyester • BIZ COOL™ Breathable Sports Knit • 155 GSM • UPF 50+

**FEATURES** Breathable BIZ  $COOL^{m}$  sports knit keeps you cool and dry • Knitted rib collar with pearlized buttons • Longer length can be worn out or tucked in • Mens style includes loose pocket

#### LONG SLEEVE COLOURS Black, Navy only

P206MS, P206ML MENS XS S M L XL 2XL 3XL 5XL

GARMENT ½ CHEST (CM) 50.5 53 55.5 58 60.5 64 71 78

P206LS, P206LL WOMENS 6 8 10 12 14 16 18 20 22 24

GARMENT ½ CHEST (CM) 43 45.5 48 50.5 53 55.5 58 61 64 67

P206KS KIDS 4/6 8 10 12 14

GARMENT ½ CHEST (CM) 38 40 42 44 46

This garment is made from 100% recycled polyester resulting in the equivalent of 10 plastic bottles being diverted from landfill for S/S Polos, 22 bottles diverted for Mens L/S Polo, and 19 bottles diverted for Womens L/S Polo.