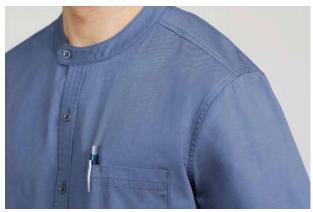

### **REGENT SHIRT**

We've redefined the classic 100% cotton business shirt with a neatly finished collar, subtle herringbone weave and streamlined details that gives a modern look to this easy-care uniform staple.

\$912LL WOMENS LS
\$912LT WOMENS 3/4

S912ML MENS LS

FABRIC 100% Premium Cotton • Yarn-dyed Subtle Herringbone

• Wrinkle Resistant

**FEATURES** Mens style features modern collar, chest pocket, twin back pleats
• Mens style features adjustable cuff • Womens style features bust darts, waist shaping and neatly finished placket • Can be worn tucked in or out