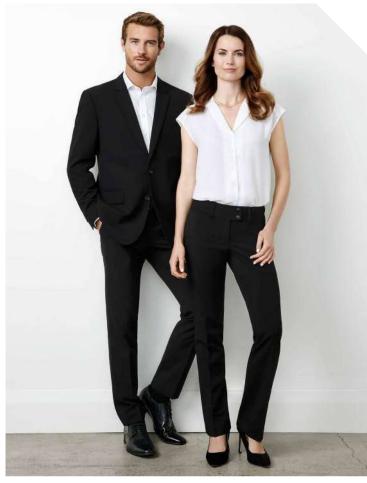

| 49 |
|                         |                   |    |                   |    |
|                         | 12                | 14 | 16                |    |
| GARMENT ½<br>WAIST (CM) | <b>12</b><br>41.5 |    | <b>16</b><br>46.5 |    |

FABRIC 4-Way Stretch 62% Polyester, 34% Viscose, 4% Elastane

FEATURES Stretch fabric for maximum comfort and minimal creasing

Midrise with a flattering wider waistband
 Low profile front and back pockets
 Classic straight leg shape







KNITWEAR | CASUALWEAR | ACTIVEWEAR |

JACKETS

I HOSPITALITY | HEALTH

INDEX



## **CLASSIC SLIM PANT**

A classic slim cut business pant that delivers a contemporary fit through the hip and thigh with a narrower leg. This mid-rise pant sits just below the natural waist at its most comfortable point.





#### BS720M MENS

**FABRIC** 65% Polyester, 35% Viscose • Easy-care • Mechanical Stretch

**FEATURES** Flat front • 2 Side pockets, 1 back welt pocket • Generous seams and 5cm hem allowance for longer length alteration









FIND MORE
INSPIRATION
FROM OUR
BIZ SEPARATES
STYLE GUIDE ONLINE





# CLASSIC FLAT FRONT PANT

Simple and unfussy, our flat front pant has a streamlined look.

#### **BS29210** MENS

**FABRIC** 65% Polyester, 35% Viscose • Easy-care

Mechanical Stretch

**FEATURES** Flat front • Front side pockets and 2 back hip pockets • Wider seams and 5cm hem allowance for easy alterations







# CLASSIC SINGLE PLEAT PANT

Our single pleat pant is a modern take on a traditional pant.

#### **BS29110** MENS

**FABRIC** 65% Polyester, 35% Viscose • Easy-care

• Mechanical Stre