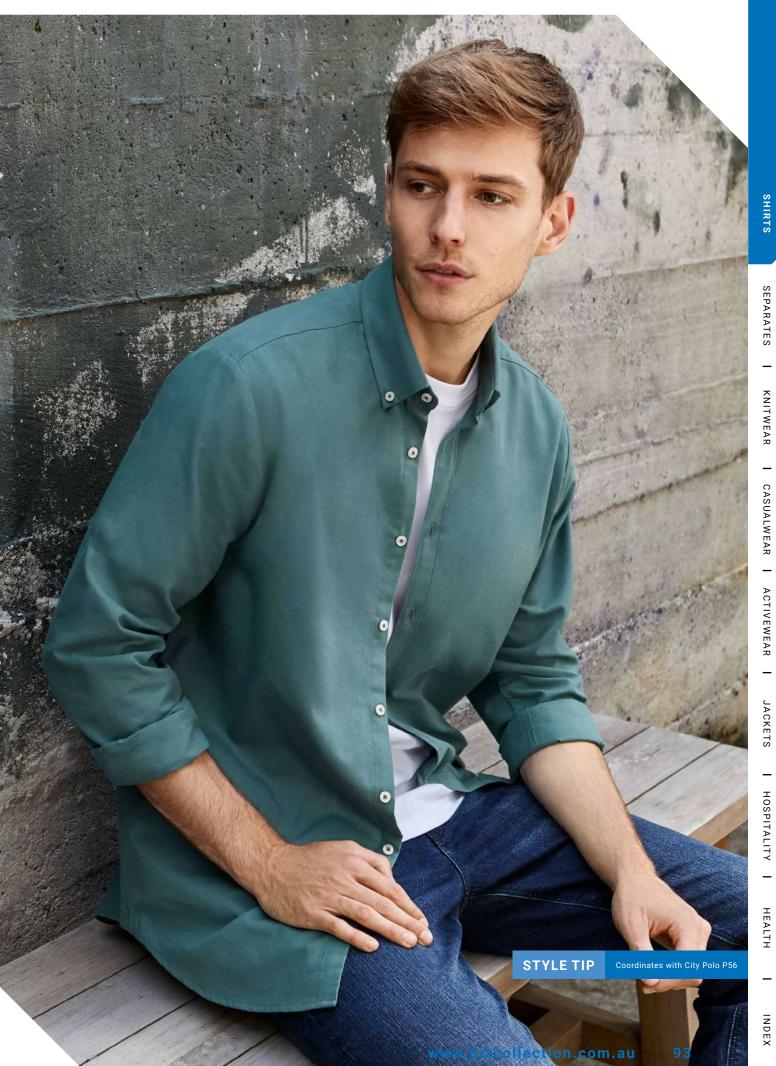

## **CITY POLO**

Made with natural breathable cotton with the added benefit of elastane stretch. A unique waffle knitted collar and cuff, and pearlised buttons elevates this classic polo for an upmarket look.

# P105MS MENS P105LS WOMENS

**FABRIC** 95% Cotton, 5% Elastane Pique Knit • 190 GSM • UPF 50+ (White UPF 30+)

**FEATURES** Stretch Cotton fabric for breathable comfort
• Elevated classic design with a unique waffle knit collar and cuff • Longer length with side splits • Mens style includes loose pocket