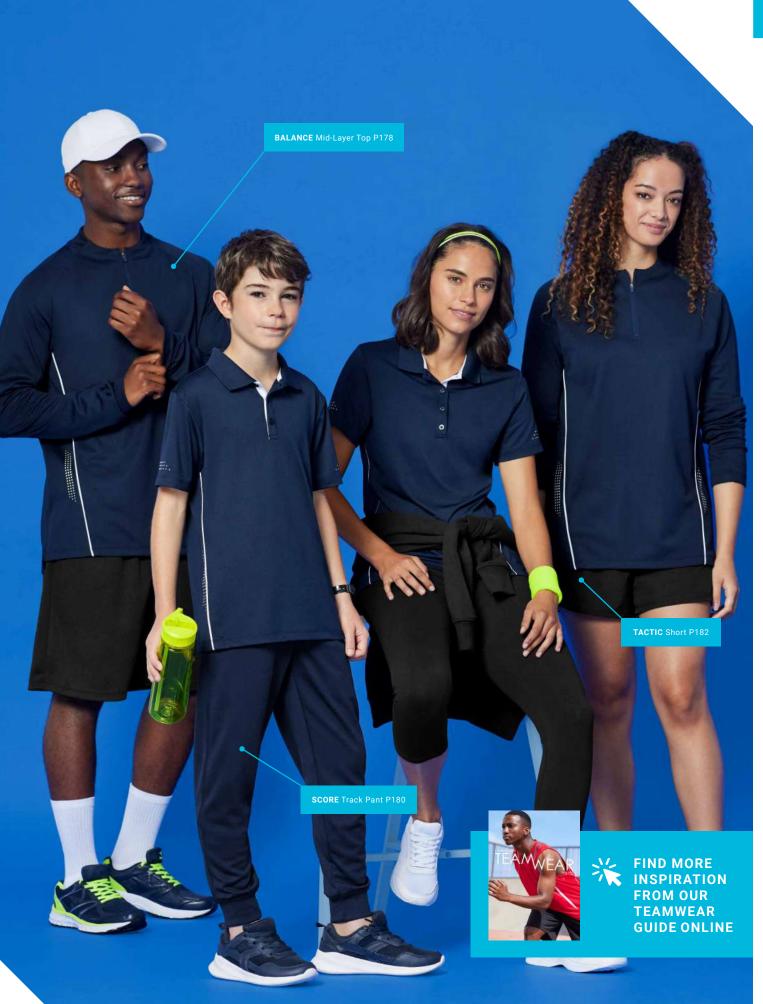

#### **BALANCE POLO**

An exclusive stretch performance polo with signature contrast piping and accent prints.

P200MS MENS
P200LS WOMENS
P200KS KIDS

**FABRIC** 97% Polyester, 3% Elastane • 180 GSM • BIZ COOL™ Breathable stretch honeycomb knit • UPF 50+

**FEATURES** Honeycomb weave with stretch elastane • Flat knitted collar with contrast button placket • Side panels with dynamic contrast piping • Unique print features on torso, sleeve and back neck to accent your logo • Longer length for added coverage when moving • Mens style includes loose pocket

|        | P200MS MENS          | s   | М    | L  | XL   | 2XL | 3XL  | 5XL |    |    |    |  |
|--------|----------------------|-----|------|----|------|-----|------|-----|----|----|----|--|
|        | GARMENT ½ CHEST (CM) | 53  | 55.5 | 58 | 60.5 | 64  | 71   | 78  |    |    |    |  |
| RN FIT | P200LS WOMENS        | 6   | 8    | 10 | 12   | 14  | 16   | 18  | 20 | 22 | 24 |  |
| MODERN | GARMENT ½ CHEST (CM) | 43  | 45.5 | 48 | 50.5 | 53  | 55.5 | 58  | 61 | 64 | 67 |  |
| 2      | P200KS KIDS          | 4/6 | 8    | 10 | 12   | 14  | 16   |     |    |    |    |  |
|        | GARMENT ½ CHEST (CM) | 38  | 40   | 42 | 44   | 46  | 49   |     |    |    |    |  |
|        |                      |     |      |    |      |     |      |     |    |    |    |  |