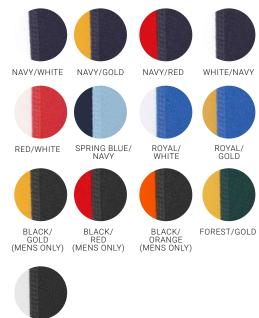

inations. Open-weave, breathable mesh and simple contrast panels to highlight your logo. Great for schools, teams and everyday wear.





P7700 **MENS** P7700B **KIDS** 

FABRIC BIZ COOL™ 100% Breathable Polyester Mesh Knit • 160 GSM • UPF 30+

FEATURES Short sleeve contrast panel polo • Selffabric collar • Mens style includes loose pocket

|            | P7700 MENS           | S  | М  | L  | XL | 2XL | 3XL | 5XL |
|------------|----------------------|----|----|----|----|-----|-----|-----|
| MODERN FIT | GARMENT ½ CHEST (CM) | 52 | 55 | 58 | 62 | 65  | 71  | 79  |
| ODE        | P7700B KIDS          | 4  | 6  | 8  | 10 | 12  | 14  | 16  |
| Σ          | GARMENT ½ CHEST (CM) | 36 | 38 | 40 | 42 | 44  | 46  | 49  |
|            |                      |    |    |    |    |     |     |     |



#### **MICRO WAFFLE POLO**



Subtle and elegant, a micro waffle textured fabric adds an appealing visual element to this cool and classic polo.





**P3300** MENS **P3325** WOMENS

**FABRIC** BIZ COOL™ 100% Breathable Polyester • Micro Waffle Knit Fabric • 170 GSM • UPF 15+

**FEATURES** Self-fabric sleeve cuff • Side splits • Mens style features self-fabric collar with concealed 2 button placket and loose pocket • Womens style features self-fabric collar with zipper placket







### **RESORT POLO**



A loose fitting style with raglan sleeve and subtle tonal piping details. An easy-care, open weave sports mesh fabric that lasts wash after wash.





P9900 MENS P9925 WOMENS

**FABRIC** BIZ COOL™ 100% Breathable Polyester Sports Knit • 160 GSM • UPF 30+

**FEATURES** Raglan sleeve pol