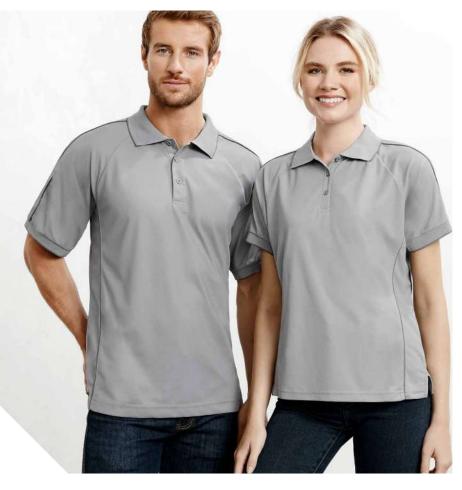

GARMENT ½ CHEST (CM) | 36 | 38 | 40 | 42 | 44  | 46  | 49  |
|            |                      |    |    |    |    |     |     |     |



#### **MICRO WAFFLE POLO**



Subtle and elegant, a micro waffle textured fabric adds an appealing visual element to this cool and classic polo.





**P3300** MENS **P3325** WOMENS

**FABRIC** BIZ COOL™ 100% Breathable Polyester • Micro Waffle Knit Fabric • 170 GSM • UPF 15+

**FEATURES** Self-fabric sleeve cuff • Side splits • Mens style features self-fabric collar with concealed 2 button placket and loose pocket • Womens style features self-fabric collar with zipper placket







### **RESORT POLO**



A loose fitting style with raglan sleeve and subtle tonal piping details. An easy-care, open weave sports mesh fabric that lasts wash after wash.





P9900 MENS P9925 WOMENS

**FABRIC** BIZ COOL™ 100% Breathable Polyester Sports Knit • 160 GSM • UPF 30+

**FEATURES** Raglan sleeve polo with tonal piping • Tipped knitted collar and knitted cuff with single stripe • Womens style feature slimline 3 button placket • Mens style includes loose pocket

| MODERN FIT | P401MS MENS          | s    | М  | L    | XL | 2XL  | 3XL | 5XL |    |    |
|------------|----------------------|------|----|------|----|------|-----|-----|----|----|
|            | GARMENT ½ CHEST (CM) | 52   | 55 | 58   | 62 | 65   | 71  | 79  |    |    |
|            | P401LS WOMENS        | 8    | 10 | 12   | 14 | 16   | 18  | 20  | 22 | 24 |
|            | GARMENT ½ CHEST (CM) | 46.5 | 49 | 51.5 | 54 | 56.5 | 59  | 62  | 65 | 68 |



#### **ACADEMY POLO**



A modern look