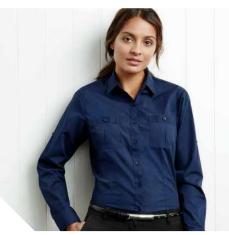

### **CHAMBRAY SHIRT**

A long standing favourite, this 100% cotton traditional chambray work shirt features chest pockets and twin-needle stitching. Wrinkle resistant fabric treatment delivers excellent easy-care performance.

SH112 SH113 MENS LS MENS SS LB6201 LB6200 WOMENS LS WOMENS SS

FABRIC 100% Cotton • Yarn-dyed with Wrinkle Free Treatment • UPF 30+

**FEATURES** Easy-iron • Mens style features a traditional fit with centre back box pleat, button down collar, twin stitched and chest pocket with tortoise shell buttons • Womens style features a relaxed fit with straight hem, side splits and chest pocket

|          | OUITE OUITE MENO      | νο. | •  |    |      | VI | OVI  | 271 | 41/1 | FVI |
|----------|-----------------------|-----|----|----|------|----|------|-----|------|-----|
| E        | SH112, SH113 MENS     | XS  | S  | М  | L    | XL | 2XL  | 3XL | 4XL  | SXL |
| EASY FIT | GARMENT ½ CHEST (CM)  | 53  | 56 | 59 | 62.5 | 66 | 69.5 | 74  | 79   | 83  |
|          | TO FIT NECK (CM)      | 36  | 38 | 40 | 42   | 44 | 46   | 48  | 50   | 52  |
| 븚        | LB6201, LB6200 WOMENS | 8   | 10 | 12 | 14   | 16 | 18   | 20  | 22   | 24  |
| EASY FIT | GARMENT ½ CHEST (CM)  | 50  | 52 | 54 | 56   | 58 | 60   | 62  | 64   | 66  |