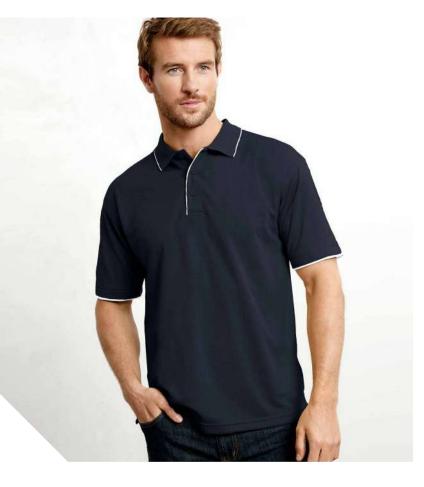

#### **ACTION POLO**

This breathable polo is made from 100% **BIZ ECO™** Certified Recycled Polyester (reclaimed from plastic waste). The perfect balance of style and substance.

P206MS MENS
P206LS WOMENS
P206KS KIDS

P206ML P206LL MENS LS **NEW**WOMENS LS **NEW** 

**FABRIC** 100% Certified Recycled PET Polyester • BIZ COOL™ Breathable Sports Knit • 155 GSM • UPF 50+

**FEATURES** Breathable BIZ  $COOL^{m}$  sports knit keeps you cool and dry • Knitted rib collar with pearlized buttons • Longer length can be worn out or tucked in • Mens style includes loose pocket

#### LONG SLEEVE COLOURS Black, Navy only

P206MS, P206ML MENS XS S M L XL 2XL 3XL 5XL

GARMENT ½ CHEST (CM) 50.5 53 55.5 58 60.5 64 71 78

P206LS, P206LL WOMENS 6 8 10 12 14 16 18 20 22 24

GARMENT ½ CHEST (CM) 43 45.5 48 50.5 53 55.5 58 61 64 67