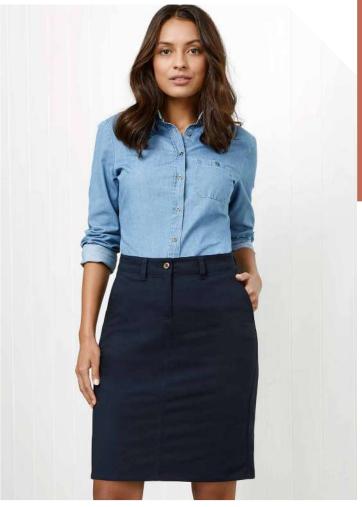

### **BRISTOL SHIRT**

Versatile and sophisticated, the Bristol check shirt is a wardrobe staple for any business attire. Yarn-dyed, easy-iron stretch cotton cloth with a silk-protein finish for all day comfort.

Our classic fit is cut for a relaxed look that's sharp yet comfortable. It has extra room in the chest, arms and waist that is ideal for most body types.

| CLASSIC FIT             |      |      |      |      |
|-------------------------|------|------|------|------|
| S338ML MENS             | s    | М    | L    | XL   |
| GARMENT ½<br>CHEST (CM) | 54.5 | 57   | 59.5 | 63.5 |
| TO FIT NECK (CM)        | 38   | 40   | 42   | 44   |
|                         | 2XL  | 3XL  | 4XL  | 5XL  |
| GARMENT ½<br>CHEST (CM) | 67.5 | 71.5 | 75.5 | 79.5 |
| TO FIT NECK (CM)        | 46   | 48   | 50   | 52   |

SEMI-FITTED

FABRIC 72% Cotton, 25% Polyester, 3% Elastane • Cotton-rich Stretch • UPF 50+

**FEATURES** Stretch cotton with wrinkle resistant treatment for easy-care comfort
• Yarn-dyed classic grid check pattern compliments your logo • Mens style available in classic or tailored fit • Womens semi-fitted style is gently shaped • Longer length for added coverage when moving • Mens tailored fit style includes loose pocket