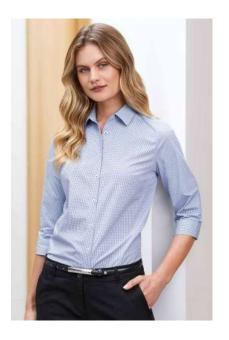

| 44   |
|                         | 2XL  | 3XL  | 4XL  | 5XL  |
| GARMENT ½<br>CHEST (CM) | 67.5 | 71.5 | 75.5 | 79.5 |
| TO FIT NECK (CM)        | 46   | 48   | 50   | 52   |



S339ML MENSIS

Cut for a look that's lean yet comfortable, our tailored fit shirt is contoured through the torso with a neat shoulder and slim cut arms. Ideal for slim and athletic body types.

| TAILORED FIT            |      |     |      |    |
|-------------------------|------|-----|------|----|
| S339ML MENS             | xs   | s   | М    | L  |
| GARMENT ½<br>CHEST (CM) | 49.5 | 52  | 54.5 | 57 |
| TO FIT NECK (CM)        | 36   | 38  | 40   | 42 |
|                         | XL   | 2XL | 3XL  |    |
| GARMENT ½<br>CHEST (CM) | 61   | 65  | 69   |    |
| TO FIT NECK (CM)        | 44   | 46  | 48   |    |



S338LT WOMENS 3/4

Designed to follow a curved shape with a comfortable not too tight, not too loose fit to suit majority of body types. A practical longer length for added coverage during movement.

| S338LT WOMENS           | 6    | 8    | 10   | 12   | 14   |  |
|-------------------------|------|------|------|------|------|--|
| GARMENT ½<br>CHEST (CM) | 46   | 48.5 | 51   | 53.5 | 56   |  |
|                         | 16   | 18   | 20   | 22   | 24   |  |
| GARMENT ½<br>CHEST (CM) | 58.5 | 62   | 64.5 | 67   | 69.5 |  |

SEMI-FITTED

FABRIC 72% Cotton, 25% Polyester, 3% Elastane • Cotton-rich Stretch • UPF 50+

**FEATURES** Stretch cotton with wrinkle resistant treatment for easy-care comfort
• Yarn-dyed classic grid check pattern compliments your logo • Mens style available in class