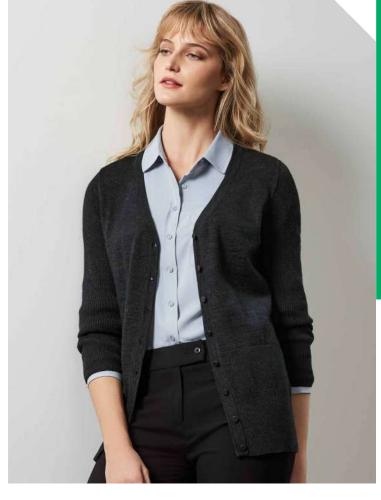

| MODERN |   | WV619M MENS          | xs   | s    | М    | L    | XL   | 2XL  | 3XL | 5XL |
|--------|---|----------------------|------|------|------|------|------|------|-----|-----|
| ×      |   | GARMENT ½ CHEST (CM) | 50.5 | 52.5 | 54.5 | 56.5 | 58.5 | 61.5 | 65  | 72  |
| ± €    | , | LV619L SOMENS        | xs   | s    | М    | L    | XL   | 2XL  | 3XL |     |
| SEMI-  |   | GARMENT ½ CHEST (CM) | 43   | 46   | 49   | 52   | 55   | 58   | 64  |     |
|        |   |                      |      |      |      |      |      |      |     |     |







# **MILANO CARDIGAN**





A modern longline womens cardigan that is both flattering and stylish. The weight is not too heavy not too light, perfect for layering and year round use. Pill resistant and machine washable on a wool setting.





### LC417L WOMENS

FABRIC 50% Pre-Shrunk Wool, 50% AcrylicMachine washable on wool setting

**FEATURES** Longer hip length with unique ribbed sleeve and hem detail, slim-line button through placket





NAVY



# **WOOLMIX KNIT**





Our classic, mid-weight mens vest is warm and longwearing. Loose fitting and sturdy, this wool blend knitwear performs effortlessly in the most demanding environments.





FABRIC 50% Wool, 50% Acrylic ◆ 12 Gauge • Machine washable on wool setting

FEATURES Ribbed V-neckline, armhole/cuffs and hem

WP6008, WV6007 MENS XS S M L XL 2XL 3XL 5XL GARMENT ½ CHEST (CM) 52 54 56 59 62 64 66 70







# **WOOLMIX CARDIGAN**





Our classic, mid-weight cardigan is warm and long-wearing. With a sturdy button-through front and functional pockets this cardigan performs