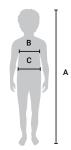

P206KS KIDS 4/6 8 10 12 14

GARMENT ½ CHEST (CM) 38 40 42 44 46

This garment is made from 100% recycled polyester resulting in the equivalent of 10 plastic bottles being diverted from landfill for S/S Polos, 22 bottles diverted for Mens L/S Polo, and 19 bottles diverted for Womens L/S Polo.