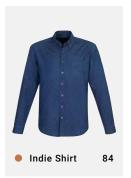

### **INDIE SHIRT**

A classic denim shirt is a wardrobe staple that delivers the perfect casual lived-in look. 100% Cotton denim is breathable, durable and has been gently stonewashed for softness and comfort. Matching top-stitching and button-down collar smartens things up for a relaxed yet professional appearance.

S017MLMENS LSS017LLWOMENS LSS017MSMENS SSS017LSWOMENS SS

FABRIC 100% Cotton • 160 GSM • UPF 50+

**FEATURES** Easy-to-wear, softly stonewashed denim

• Modern button-down collar, chest pocket and metal look buttons

• Matching top-stitching details for durability and sleek appearance

• Can be worn tucked in or out

| 20   |
|------|
| 64.5 |
|      |

KNITWEAR

HEALTH