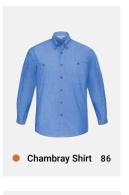

### **CHAMBRAY SHIRT**

A long standing favourite, this 100% cotton traditional chambray work shirt features chest pockets and twin-needle stitching. Wrinkle resistant fabric treatment delivers excellent easy-care performance.

SH112 SH113 MENS LS MENS SS LB6201 LB6200 WOMENS LS WOMENS SS

FABRIC 100% Cotton • Yarn-dyed with Wrinkle Free Treatment • UPF 30+

**FEATURES** Easy-iron • Mens style features a traditional fit with centre back box pleat, button down collar, twin stitched and chest pocket with tortoise shell buttons • Womens style features a relaxed fit with straight hem, side splits and chest pocket

|          | OUITE OUITE MENO      | νο. | •  |    |      | VI | OVI  | 271 | 41/1 | FVI |
|----------|-----------------------|-----|----|----|------|----|------|-----|------|-----|
| E        | SH112, SH113 MENS     | XS  | S  | М  | L    | XL | 2XL  | 3XL | 4XL  | SXL |
| EASY FIT | GARMENT ½ CHEST (CM)  | 53  | 56 | 59 | 62.5 | 66 | 69.5 | 74  | 79   | 83  |
|          | TO FIT NECK (CM)      | 36  | 38 | 40 | 42   | 44 | 46   | 48  | 50   | 52  |
| 븚        | LB6201, LB6200 WOMENS | 8   | 10 | 12 | 14   | 16 | 18   | 20  | 22   | 24  |
| EASY FIT | GARMENT ½ CHEST (CM)  | 50  | 52 | 54 | 56   | 58 | 60   | 62  | 64   | 66  |