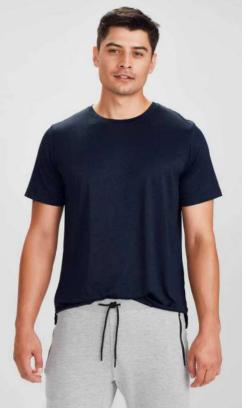

## **AERO TEE**

Perform any activity in comfort in our light-as-air breathable tee. No-fuss anti-shrink, anti-fade fabric and a cotton-like feel that keeps you cool and dry. A heathered marle fabric and overlocked seam stitching delivers a modern design element to this classic style.

T800MS MENS
T800LS WOMENS

**FABRIC** BIZ COOL™ 100% Cotton-feel Micro Polyester • 160 GSM • UPF 15+

**FEATURES** No-fuss anti-shrink, anti-fade fabric has a soft hand feel that keeps you cool and dry • Heathered marle effect fabric for a modern athletic look • Mens style features a classic crew neck shape • Womens style features a flattering V-neck