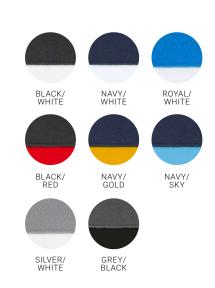

RED/WHITE

SHIRTS

WHITE

ROYAL

NAVY/TEAL

NAVY/WHITE

CYAN/ SILVER GREY

BLACK/ ORANGE

BLACK/ BRIGHT GREEN

BLACK/ CYAN

STEEL GREY/ STEEL RED CY

BLACK/WHITE/ WHITE NAVY/RED/ WHITE

BLACK/RED/ WHITE

NAVY/WHITE/ ROYAL/WHITE/ WHITE WHITE

BLACK/GOLD/ BLACK/RED/ WHITE WHITE

BLACK/TEAL/ WHITE

NAVY/SPRING BLUE/WHITE

NAVY/RED/ WHITE

NAVY/KELLY GREEN/WHITE ASH/BLACK/ WHITE

NAVY/ FL. ORANGE

GRAPHITE BLACK