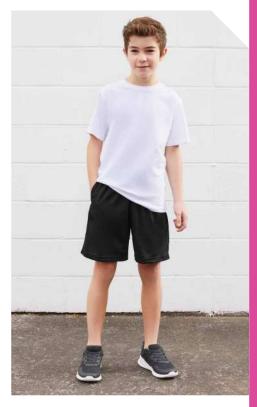

#### **GRID POLO**

Get track ready in this unisex cotton-rich pique polo. Perfect for branding any team, this polo ensures that any team will stand out, and with added BIZ COOL™, they'll stay dry and comfortable all day.

#### P413US UNISEX

**FABRIC** Main: 52% Cotton, 48% Recycled Polyester • Side Panels: 100% Recycled Polyester Mesh • BIZ COOL™ Pique Knit • 210 GSM • UPF 50+

**FEATURES** Unisex fit ● Soft, dry handle pique knit fabric ● Knitted rib collar ● Mesh contrast colour body and shoulder panels ● Silver piping on body seams ● Button through placket ● Mens style includes loose pocket

MODERN FIT

 P413US UNISEX
 XXS
 S
 M
 L
 XL
 2XL
 3XL
 4XL
 5XL

 GARMENT ½ CHEST (CM)
 48
 50.5
 53
 55.5
 58
 60.5
 64
 71
 74.5
 78

This garment is made from 48% recycled polyester resulting in the equivalent of 9 plastic bottles being diverted from landfill.