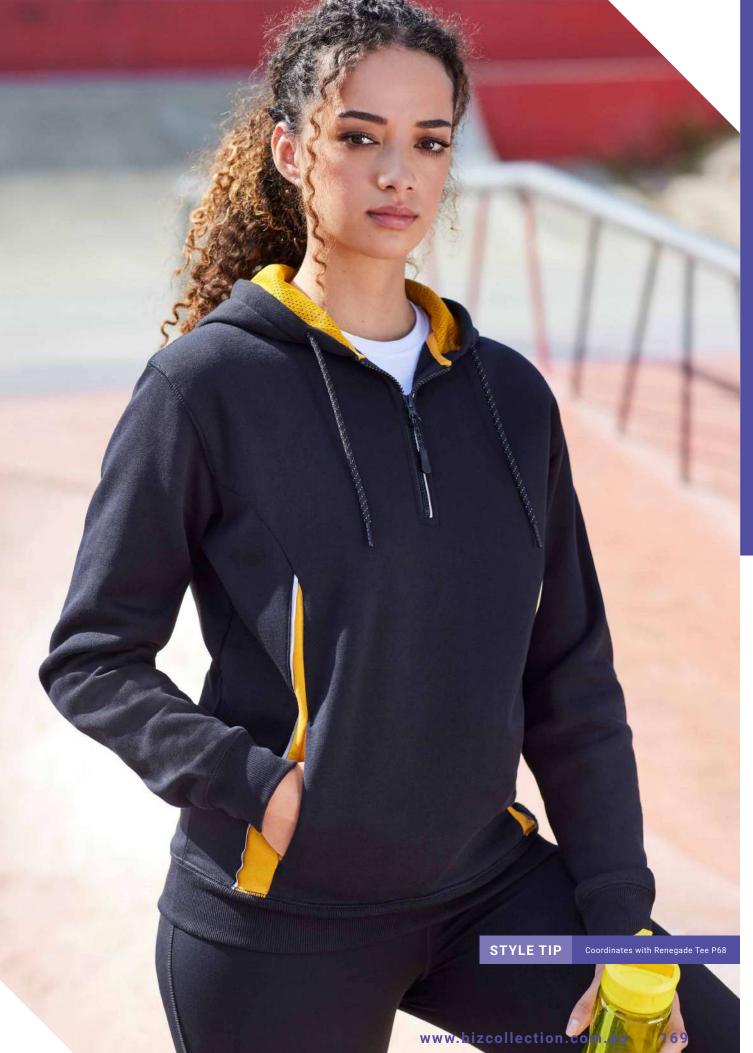

#### **RENEGADE POLO**

A BIZ COOL™ performance polo engineered with lightweight, sweat-wicking fabric and silver reflective trims. Mesh underarm and sides for added ventilation where you need it most. Bold contrast colours and dynamic panel design help your team stand out from the competition.

P700MS MENS
P700LS WOMENS
P700KS KIDS

**FABRIC** BIZ COOL™ 100% Micro Polyester • 155 GSM • UPF 50+

**FEATURES** Silver reflective trims • Dynamic design with bold colour contrast • Mesh panels for greater ventilation • Knitted stripe collar • Mens style includes loose pocket