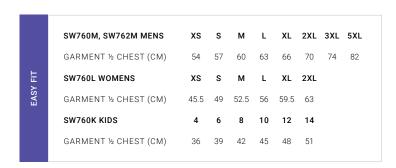

ightweight warmth, and is an ideal alternative for staff with wool allergies.





LP3506 WOMENS PULLOVER
LV3504 WOMENS VEST

**FABRIC** 73% Viscose, 27% Nylon • 12 Gauge

FEATURES Ribbed V-neck, cuffs and hem





NAVY







# CASUALWEAR



















COTTON-RICH

• 100% POLYESTER

### **CREW HOODIE**



Our best selling classic pullover and zip-through hoodies are great for the whole CREW. A mid-weight cotton blend urban style in a modern fit that's not too not oversized or baggy.







SW760M MENS SW760L WOMENS SW760K KIDS SW762M MENS ZIP

FABRIC Durable 55% Cotton, 45% Polyester • 320 GSM

**FEATURES** Traditional front kangaroo pocket • Adults style features hood with wider 'shoelace' drawstring • No drawstring on Kids – keeping kids safe • Knitted ribbed band on hem and cuff







CASUALWEAR

ACTIVEWEAR |

JACKETS |

HOSPITALITY |

HEALTH

INDEX

### RENEGADE HOODIE



Fuel a Renegade spirit with the ulitmate fleecy team hoodie. Striking contrast colours, mesh lined hood and reflective trims delivers a styled-up hoody that stands out from the pack.





### SW710M ADULTS SW710K KIDS

FABRIC Durable 55% Cotton, 45% Polyester • 320 GSM

**FEATURES** Silver reflective trims help you stand out

• Dynamic design with bold colour contrast • Modern pullover with a 1/2 zip • Mesh lined hood and side pocket details • Adults style features hood with 'shoelace' drawstring • No drawstring on Kids − keeping kids safe • Knitted ribbed band on hem and cuff

|          | SW710M ADULTS        | xs | s  | М  | L  | XL | 2XL | 3XL | 5XL |
|----------|----------------------|----|