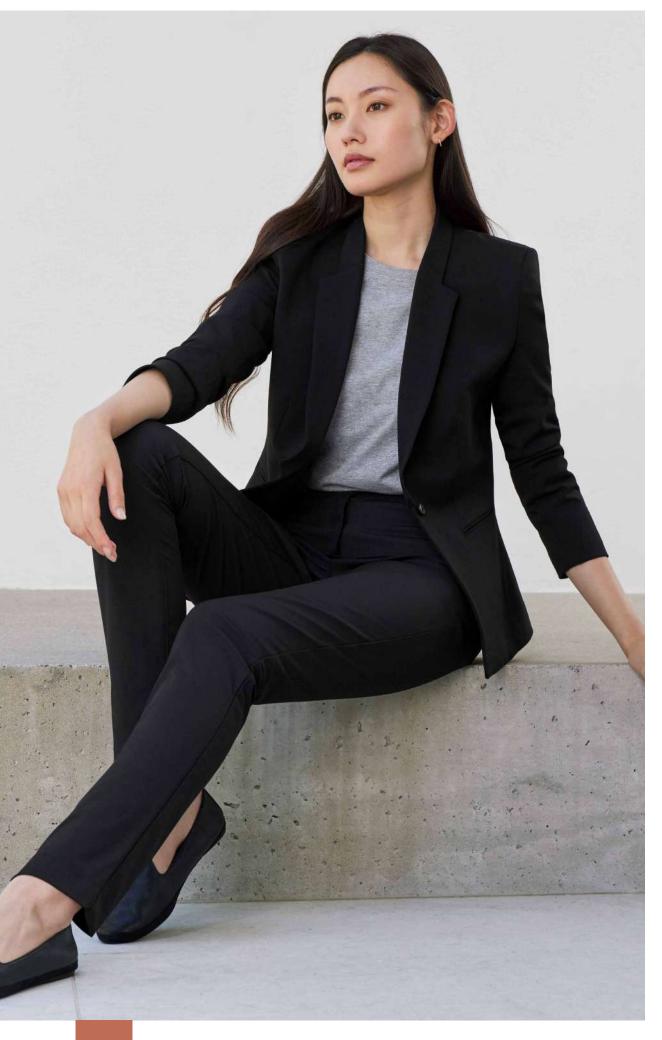

**FABRIC** 50% Cotton inner, BIZ COOL™ 50% Polyester outer with Hi Vis Fluoro trims • 180 GSM • UPF 50+

### FEATURES Knitted collar with fluoro tipping

• Side splits with fluoro insert fabric • Mens style includes loose pocket

| L          | P29012 MENS          | s    | М  | L    | XL | 2XL  | 3XL | 5XL |    |    |  |
|------------|----------------------|------|----|------|----|------|-----|-----|----|----|--|
| N E        | GARMENT ½ CHEST (CM) | 52   | 55 | 58   | 62 | 65   | 71  | 79  |    |    |  |
| MODERN FIT | P29022 WOMENS        | 8    | 10 | 12   | 14 | 16   | 18  | 20  | 22 | 24 |  |
| Σ          | GARMENT ½ CHEST (CM) | 46.5 | 49 | 51.5 | 54 | 56.5 | 59  | 62  | 65 | 68 |  |