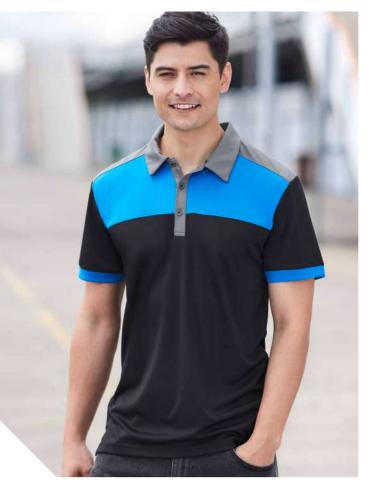

#### **RENEGADE POLO**

A BIZ COOL™ performance polo engineered with lightweight, sweat-wicking fabric and silver reflective trims. Mesh underarm and sides for added ventilation where you need it most. Bold contrast colours and dynamic panel design help your team stand out from the competition.

P700MS MENS
P700LS WOMENS
P700KS KIDS

**FABRIC** BIZ COOL™ 100% Micro Polyester • 155 GSM • UPF 50+

**FEATURES** Silver reflective trims • Dynamic design with bold colour contrast • Mesh panels for greater ventilation • Knitted stripe collar • Mens style includes loose pocket