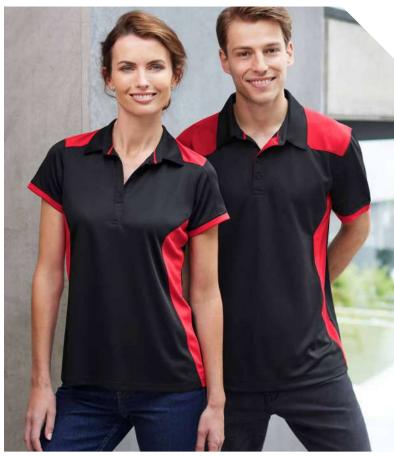

Meet the newest polo MVPs – ORBIT and ECHO have been crafted to elevate the everyday and keep you looking smart. The DART and GRID Polos will have your teams on track and standing out. While a newly added long sleeve version of the always versatile ACTION Polo means there is something for everyone.

#### **ORBIT POLO**

Elevated and neatly finished, this space-dye effect polo offers versatile appeal. Bringing an eco-friendly refined mood to any situation; from to everyday to sportswear.

**FABRIC** Biz Cool™ 100% Biz Eco™ Recycled Polyester Space-dye Knit • 130 GSM • UPF 15+

**FEATURES** Lightweight space-dye effect marled knit • Two-piece self fabric collar • Grown on placket • Side splits at hem • Mens style includes loose pocket

| s  | М              | L                     | XL                          | 2XL                                 | 3XL                                       | 4XL                                             | 5XL                                              |    |    |
|----|----------------|-----------------------|-----------------------------|-------------------------------------|-------------------------------------------|-------------------------------------------------|--------------------------------------------------|----|----|
| 53 | 55.5           | 58                    | 60.5                        | 64                                  | 71                                        | 74.5                                            | 78                                               |    |    |
| 6  | 8              | 10                    | 12                          | 14                                  | 16                                        | 18                                              | 20                                               | 22 | 24 |
| 43 | 45.5           | 48                    | 50.5                        | 53                                  | 55.5                                      | 58                                              | 61                                               | 64 | 67 |
|    | 53<br><b>6</b> | 53 55.5<br><b>6 8</b> | 53 55.5 58<br>6 <b>8</b> 10 | 53 55.5 58 60.5<br>6 <b>8 10 12</b> | 53 55.5 58 60.5 64<br>6 <b>8 10 12 14</b> | 53 55.5 58 60.5 64 71<br>6 <b>8 10 12 14 16</b> | 53 55.5 58 60.5 64 71 74.5<br>6 8 10 12 14 16 18 |    |    |