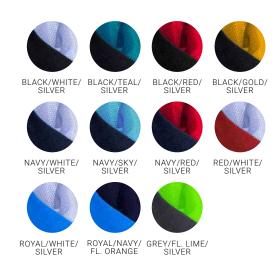

#### **RENEGADE POLO**

A BIZ COOL™ performance polo engineered with lightweight, sweat-wicking fabric and silver reflective trims. Mesh underarm and sides for added ventilation where you need it most. Bold contrast colours and dynamic panel design help your team stand out from the competition.

P700MS MENS
P700LS WOMENS
P700KS KIDS

**FABRIC** BIZ COOL™ 100% Micro Polyester • 155 GSM • UPF 50+

**FEATURES** Silver reflective trims • Dynamic design with bold colour contrast • Mesh panels for greater ventilation • Knitted stripe collar • Mens style includes loose pocket

|        | P700MS MENS          | s    | М    | L    | XL   | 2XL  | 3XL  | 5XL  |    |    |    |
|--------|----------------------|------|------|------|------|------|------|------|----|----|----|
|        | GARMENT ½ CHEST (CM) | 52.5 | 55.5 | 58.5 | 62.5 | 66.5 | 70.5 | 78.5 |    |    |    |
| N FIT  | P700LS WOMENS        | 6    | 8    | 10   | 12   | 14   | 16   | 18   | 20 | 22 | 24 |
| MODERN | GARMENT ½ CHEST (CM) | 44   | 46.5 | 49   | 51.5 | 54   | 56.5 | 59   | 62 | 65 | 68 |
| Σ      | P700KS KIDS          | 4    | 6    | 8    | 10   | 12   | 14   | 16   |    |    |    |
|        | GARMENT ½ CHEST (CM) | 36   | 38   | 40   | 42   | 44   | 46   | 49   |    |    |    |
|        |                      |      |      |      |      |      |      |      |    |    |    |