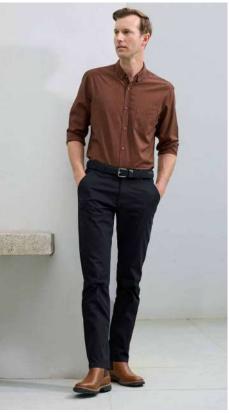

### **BRISTOL SHIRT**

Versatile and sophisticated, the Bristol check shirt is a wardrobe staple for any business attire. Yarn-dyed, easy-iron stretch cotton cloth with a silk-protein finish for all day comfort.

Our classic fit is cut for a relaxed look that's sharp yet comfortable. It has extra room in the chest, arms and waist that is ideal for most body types.

| CLASSIC FIT             |      |      |      |      |
|-------------------------|------|------|------|------|
| S338ML MENS             | s    | М    | L    | XL   |
| GARMENT ½<br>CHEST (CM) | 54.5 | 57   | 59.5 | 63.5 |
| TO FIT NECK (CM)        | 38   | 40   | 42   | 44   |
|                         | 2XL  | 3XL  | 4XL  | 5XL  |
| GARMENT ½<br>CHEST (CM) | 67.5 | 71.5 | 75.5 | 79.5 |
| TO FIT NECK (CM)        | 46   | 48   | 50   | 52   |

SEMI-FITTED

FABRIC 72% Cotton, 25% Polyester, 3% Elastane • Cotton-rich Stretch • UPF 50+

**FEATURES** Stretch cotton with wrinkle resistant treatment for easy-care comfort
• Yarn-dyed classic grid check pattern compliments your logo • Mens style available in classic or tailored fit • Womens semi-fitted style is gently shaped • Longer length for added coverage when moving • Mens tailored fit style includes loose pocket