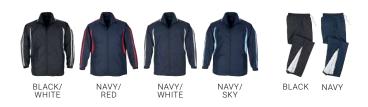

--------------|-----|-----|-----|
| GARMENT ½ WAIST STRETCHED (CM)                 | 48               | 50             | 52           | 54              | 56           | 60  | 66  | 78  |
| GARMENT ½ WAIST RELAXED (CM)                   | 31               | 33             | 35           | 37              | 39           | 42  | 48  | 60  |
|                                                |                  |                |              |                 |              |     |     |     |
| TP3160B KIDS                                   | 4-6              | 8              | 10           | 12              | 14           |     |     |     |
| TP3160B KIDS<br>GARMENT ½ WAIST STRETCHED (CM) | <b>4-6</b><br>40 | <b>8</b><br>43 | <b>10</b> 46 | <b>12</b><br>49 | <b>14</b> 52 |     |     |     |























































SOFTSHELL

INSULATED

LINED

• ACCESSORIES

### **TEMPEST JACKET**





Don't let the weather hold you back from reaching your destination. With a cut designed to accommodate movement, this lightweight high-performance **BIZ TECH™** waterproof hooded parka provides outstanding protection from the elements. Seam sealed and suitable for all seasons.









J426M MENS J426L WOMENS

J426L WOMENS

**FEATURES** Waterproof 10,000mm • Seam-sealed throughout • Waterproof center front zipper • Elasticated sleeve cuffs, hem and hood opening • Embroidery access zip in lining side seam • Front pockets with zip closure

**FABRIC** 100% Recycled Polyester • Waterproof, Abrasion

Resistant Fabric • 120 GSM • UPF Rating: 50+

|            | J426M MENS