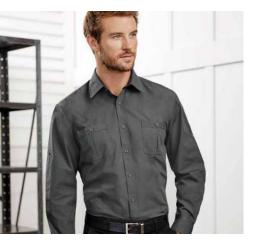

### **CHAMBRAY SHIRT**

A long standing favourite, this 100% cotton traditional chambray work shirt features chest pockets and twin-needle stitching. Wrinkle resistant fabric treatment delivers excellent easy-care performance.

SH112 SH113 MENS LS MENS SS LB6201 LB6200 WOMENS LS WOMENS SS

FABRIC 100% Cotton • Yarn-dyed with Wrinkle Free Treatment • UPF 30+

**FEATURES** Easy-iron • Mens style features a traditional fit with centre back box pleat, button down collar, twin stitched and chest pocket with tortoise shell buttons • Womens style features a relaxed fit with straight hem, side splits and chest pocket

|          | OUITE OUITE MENO      | νο. | •  |    |      | VI | OVI  | 271 | 41/1 | FVI |
|----------|-----------------------|-----|----|----|------|----|------|-----|------|-----|
| E        | SH112, SH113 MENS     | XS  | S  | М  | L    | XL | 2XL  | 3XL | 4XL  | SXL |
| EASY FIT | GARMENT ½ CHEST (CM)  | 53  | 56 | 59 | 62.5 | 66 | 69.5 | 74  | 79   | 83  |
|          | TO FIT NECK (CM)      | 36  | 38 | 40 | 42   | 44 | 46   | 48  | 50   | 52  |
| 븚        | LB6201, LB6200 WOMENS | 8   | 10 | 12 | 14   | 16 | 18   | 20  | 22   | 24  |
| EASY FIT | GARMENT ½ CHEST (CM)  | 50  | 52 | 54 | 56   | 58 | 60   | 62  | 64   | 66  |