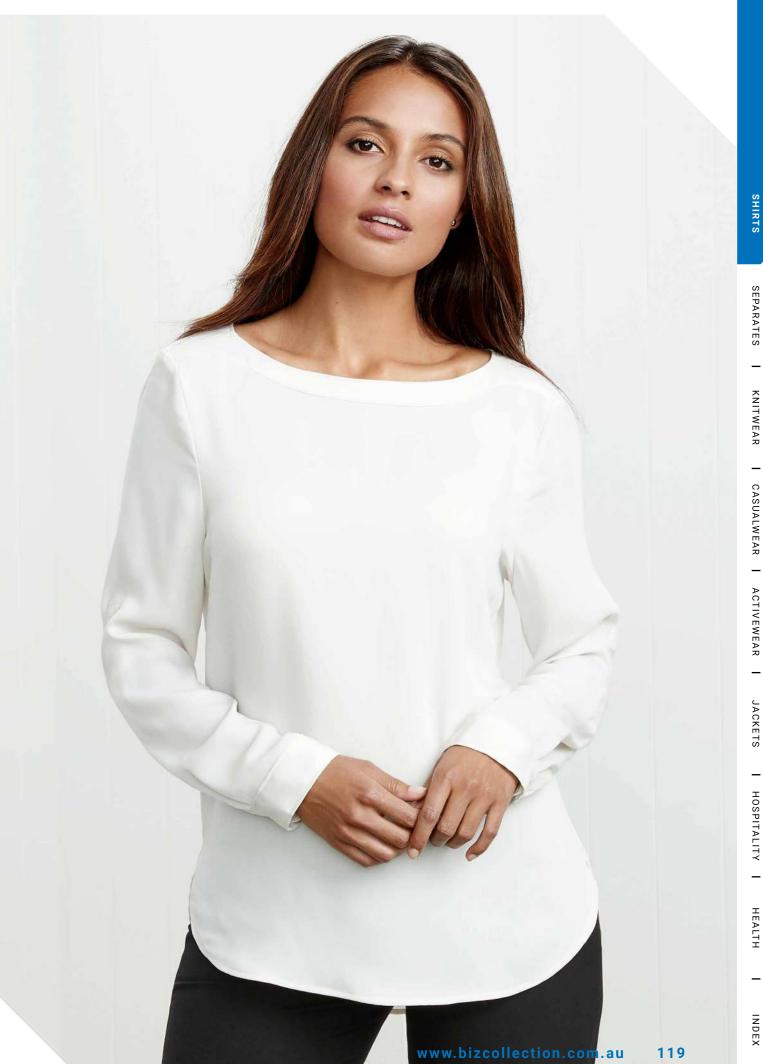

### **SOUL SHIRT**

Update your shirting with an on-trend, relaxed fit and easy finish.

Garment washed for a tastefully casual look, authentic lived-in feel and soft touch.

\$421ML MENS LS
\$421LL WOMENS LS

**FABRIC** 60% Cotton, 40% Recycled Polyester • Yarn-dyed Micro-check • 120 GSM • UPF 15+

FEATURES Garment washed for softer hand feel and relaxed look

- Button down collar Dress placket and adjustable cuffs
- Centre back box pleat for ease of movement Curved hem with inserts, can be worn tucked or untucked Mens style features left front pocket