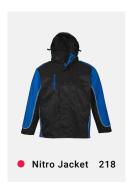

### **NITRO POLO**

Bold contrast panels ensures your business or team is easily identifiable. Made with easy-care, durable pique fabric that feels great to wear all year round.

STYLE TIP

Coordinates with Nitro Jacket P218 & Nitro Shirt P11