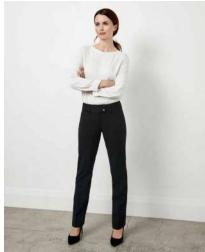

aight leg • Front welt pockets and single welt back hip pocket • Wider seams • 5cm Hem allowance for easy alterations

|             | BS29320 WOMENS       | 6 8 10 12 14 16           |
|-------------|----------------------|---------------------------|
| -           | GARMENT ½ WAIST (CM) | 36.5 39 41.5 44 46.5 49   |
| REGULAR FIT | GARMENT ½ HIP (CM)   | 48.5 49.5 52 54.5 57 59.5 |
| EG UI       |                      | 18 20 22 24 26            |
| ~           | GARMENT ½ WAIST (CM) | 52.5 55 57.5 60 62.5      |
|             | GARMENT ½ HIP (CM)   | 63 65.5 68 70.5 73        |
|             |                      |                           |







## PERFECT PANT

A work pant series available in three body fits: Eve, Stella and Kate. Designed to fit and flatter your unique shape!







BS508L EVE



BS506L STELLA



BS507L KATE



#### **EVE IS YOUR PERFECT PANT IF**

- You often find pants gaping at the waist
- You need more room through the seat and thigh
- You want a flattering cut for your hourglass or pear shape

#### STELLA IS YOUR PERFECT PANT IF

- You generally find most pants fit well in the hip and thigh
- You want your pant to fit neatly across the rear with some room through the leg
- Your waist to hip ratio is generally proportionate

KATE IS YOUR PERFECT PANT IF

- You find pants fit at the waist but are too loose at the hip
- You have a slimmer thigh
- You have a petite or slender build/frame

| BS508L EVE              | 10   | 12   | 14   | 16   | 18 |
|-------------------------|------|------|------|------|----|
| GARMENT ½<br>WAIST (CM) | 41   | 43.