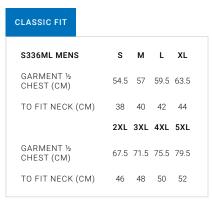

#### S336ML MENS LS

Our classic fit is cut for a relaxed look that's sharp yet comfortable. It has extra room in the chest, arms and waist that is ideal for most body types.

#### S337ML MENSIS

Cut for a look that's lean yet comfortable, our tailored fit shirt is contoured through the torso with a neat shoulder and slim cut arms. Ideal for slim and athletic body types.

| TAILORED FIT            |      |     |      |    |
|-------------------------|------|-----|------|----|
| S337ML MENS             | xs   | s   | М    | L  |
| GARMENT ½<br>CHEST (CM) | 49.5 | 52  | 54.5 | 57 |
| TO FIT NECK (CM)        | 36   | 38  | 40   | 42 |
|                         | XL   | 2XL | 3XL  |    |
| GARMENT ½<br>CHEST (CM) | 61   | 65  | 69   |    |
| TO FIT NECK (CM)        | 44   | 46  | 48   |    |

#### S336LT WOMENS 3/4

Designed to follow a curved shape with a comfortable not too tight, not too loose fit to suit majority of body types. A practical longer length for added coverage during movement.

| SEMI-FITTED |
|-------------|
|             |

| S336LT WOMENS           | 6    | 8    | 10   | 12   | 14   |
|-------------------------|------|------|------|------|------|
| GARMENT ½<br>CHEST (CM) | 46   | 48.5 | 51   | 53.5 | 56   |
|                         | 16   | 18   | 20   | 22   | 24   |
| GARMENT ½<br>CHEST (CM) | 58.5 | 62   | 64.5 | 67   | 69.5 |
|                         |      |      |      |      |      |
|                         |      |      |      |      |      |

**FABRIC** 72% Cotton, 25% Polyester, 3% Elastane • Cotton-rich Stretch • Silk-protein Finish

**FEATURES** Stretch cotton with wrinkle resistant treatment for easy-care comfort • Yarn-dyed signature Bengal stripe pattern • Mens style available in classic or tailored fit • Womens semi-fitted style is gently shaped • Longer length for added coverage when moving

• Mens tailored fit style includes loose pocket

SEPARATES

KNITWEAR | CASUALWEAR | ACTIVEWEAR |

JACKETS

HOSPITALITY HEALTH