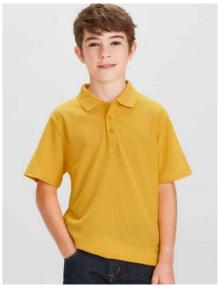

#### **ACTION POLO**

This breathable polo is made from 100% **BIZ ECO™** Certified Recycled Polyester (reclaimed from plastic waste). The perfect balance of style and substance.

P206MS MENS
P206LS WOMENS
P206KS KIDS

P206ML P206LL MENS LS **NEW**WOMENS LS **NEW** 

**FABRIC** 100% Certified Recycled PET Polyester • BIZ COOL™ Breathable Sports Knit • 155 GSM • UPF 50+

**FEATURES** Breathable BIZ  $COOL^{m}$  sports knit keeps you cool and dry • Knitted rib collar with pearlized buttons • Longer length can be worn out or tucked in • Mens style includes loose pocket

#### LONG SLEEVE COLOURS Black, Navy only

P206MS, P206ML MENS XS S M L XL 2XL 3XL 5XL

GARMENT ½ CHEST (CM) 50.5 53 55.5 58 60.5 64 71 78

P206LS, P206LL WOMENS 6 8 10 12 14 16 18 20 22 24

GARMENT ½ CHEST (CM) 43 45.5 48 50.5 53 55.5 58 61 64 67

P206KS KIDS 4/6 8 10 12 14

GARMENT ½ CHEST (CM) 38 40 42 44 46

This garment is made from 100% recycled polyester resulting in the equivalent of 10 plastic bottles being diverted from landfill for S/S Polos, 22 bottles diverted for Mens L/S Polo, and 19 bottles diverted for Womens L/S Polo.