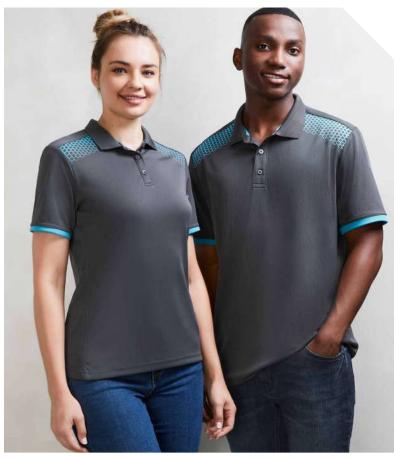

### **NEON POLO**

Standout and be noticed. Our Neon polos come in a range of rich, saturated colours and a fitted, youthful style.

P2100 MENS
P2125 WOMENS

**FABRIC** 65% Polyester, 35% Cotton Premium Pique Knit • 210 GSM • UPF 50+

**FEATURES** Knitted collar and cuff ● White button placket ● Top stitched shoulder, armhole and cuff ● Half-moon back yoke ● Side splits ● Mens style includes loose pocket

|      | P2100 MENS           | s    | М  | L    | XL | 2XL  | 3XL  | 5XL |    |    |    |
|------|----------------------|------|----|------|----|------|------|-----|----|----|----|
| 뇶    | GARMENT ½ CHEST (CM) | 49.5 | 52 | 54.5 | 57 | 59.5 | 63.5 | 68  |    |    |    |
| SLIM | P2125 WOMENS         | 6    | 8  | 10   | 12 | 14   | 16   | 18  | 20 | 22 | 24 |
|      | GARMENT ½ CHEST (CM) | 42   | 44 | 46   | 48 | 50   | 53   | 55  | 58 | 62 | 65 |
|      |                      |      |    |      |    |      |      |     |    |    |    |