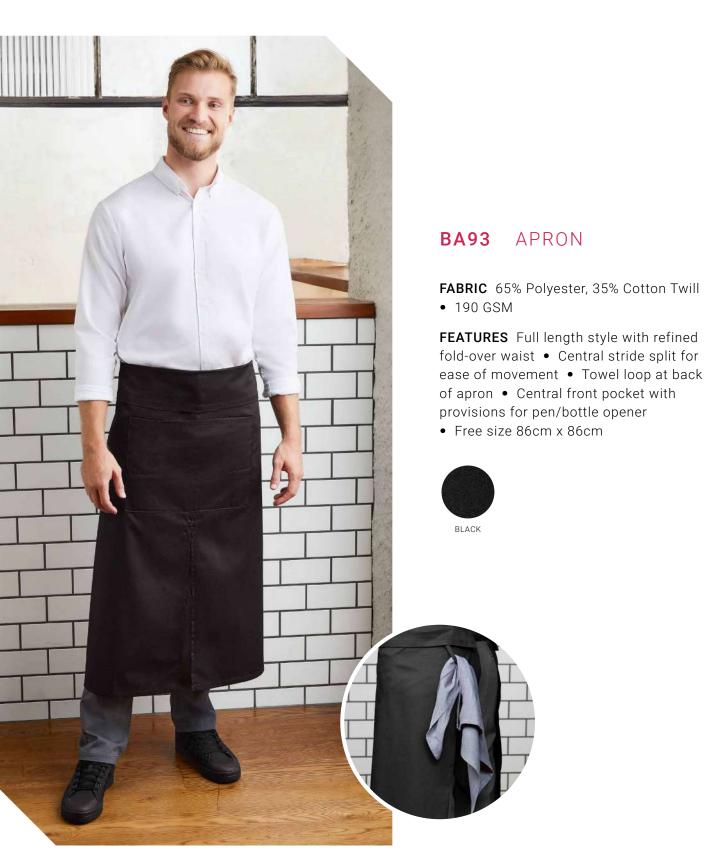

ck of apron • 1 Large central front pocket with special side slide pen and bottle opener provision

• Free size 97cm x 86cm





Butcher, Baker or Candle Maker? Our Salt Apron is designed to be as distinctive as you with wide 'salt n pepper' chambray statement stripes that are visually memorable and unique.





### **BA75** BIB APRON

FABRIC 100% Cotton • Quality Textured Fabric • 240 GSM

**FEATURES** Unique chambray statement stripe apron ● Contrast divided front pocket with reinforced stitching ● Attached straps with adjustable D-ring neck loop ● Free size 93cm x 70cm



# **CONTINENTAL APRON**

Designed with European flair, this apron is both unique and practical. Full length with a split front and a fold over waist that keeps straps tucked away for a neat, sophisticated appearance.



# **SHORT WAISTED APRON**

An essential black waist apron is a must have in any food service industry. Made from reliable, colourfast poly cotton twill and featuring large front pocket and a handy loop.



### BA94 APRON

**FABRIC** 65% Polyester, 35% Cotton Twil • 190 GSM

FEATURES Short waisted, above the knee length ● Unique styling ● Towel loop at back of apron ● 1 Large central front pocket with special side slide pen and bottle opener provision ● Free size 86cm x 50cm



















● SCRUBS ● LAB COATS ● BEAUTY TUNICS

## CLASSIC BIZ SCRUBS™



Made with high performance soft touch fabric for all day comfort in the most demanding of environments. Loose fitting style with stretch allows for ease of movement and resists creasing.



H10612 UNISEX TOP
H10610 UNISEX PANT

FABRIC 6