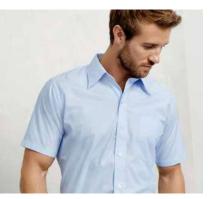

### **CHAMBRAY SHIRT**

A long standing favourite, this 100% cotton traditional chambray work shirt features chest pockets and twin-needle stitching. Wrinkle resistant fabric treatment delivers excellent easy-care performance.

SH112 SH113 MENS LS MENS SS LB6201 LB6200 WOMENS LS WOMENS SS

FABRIC 100% Cotton • Yarn-dyed with Wrinkle Free Treatment • UPF 30+

**FEATURES** Easy-iron • Mens style features a traditional fit with centre back box pleat, button down collar, twin stitched and chest pocket with tortoise shell buttons • Womens style features a relaxed fit with straight hem, side splits and chest pocket

|          | OUITE OUITE MENO      | νο. | •  |    |      | VI | OVI  | 271 | 41/1 | FVI |
|----------|-----------------------|-----|----|----|------|----|------|-----|------|-----|
| E        | SH112, SH113 MENS     | XS  | S  | М  | L    | XL | 2XL  | 3XL | 4XL  | SXL |
| EASY FIT | GARMENT ½ CHEST (CM)  | 53  | 56 | 59 | 62.5 | 66 | 69.5 | 74  | 79   | 83  |
|          | TO FIT NECK (CM)      | 36  | 38 | 40 | 42   | 44 | 46   | 48  | 50   | 52  |
| 븚        | LB6201, LB6200 WOMENS | 8   | 10 | 12 | 14   | 16 | 18   | 20  | 22   | 24  |
| EASY FIT | GARMENT ½ CHEST (CM)  | 50  | 52 | 54 | 56   | 58 | 60   | 62  | 64   | 66  |