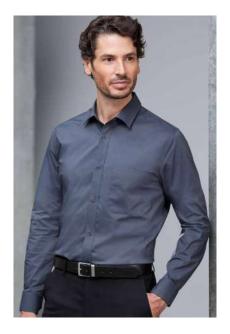

### **MASON SHIRT**

A modern business shirt crafted in a stretch cotton cloth with an easy-iron treatment and silk-protein finish for added softness against the skin.

#### S334ML MENS LS

Our classic fit is cut for a relaxed look that's sharp yet comfortable. It has extra room in the chest, arms and waist that is ideal for most body types.

| CLASSIC FIT             |      |      |      |      |  |
|-------------------------|------|------|------|------|--|
| S334ML MENS             | s    | М    | L    | XL   |  |
| GARMENT ½<br>CHEST (CM) | 54.5 | 57   | 59.5 | 63.5 |  |
| TO FIT NECK (CM)        | 38   | 40   | 42   | 44   |  |
|                         | 2XL  | 3XL  | 4XL  | 5XL  |  |
| GARMENT ½<br>CHEST (CM) | 67.5 | 71.5 | 75.5 | 79.5 |  |
| TO FIT NECK (CM)        | 46   | 48   | 50   | 52   |  |

**FABRIC** 72% Cotton, 25% Polyester, 3% Elastane • Cotton-rich Stretch • Silk-protein Finish

**FEATURES** Stretch cotton with wrinkle resistant treatment for easy-care comfort • Mens style available in classic or tailored fit • Womens semi-fitted style is gently shaped • Longer length for added coverage when moving • Mens tailored fit style includes loose pocket