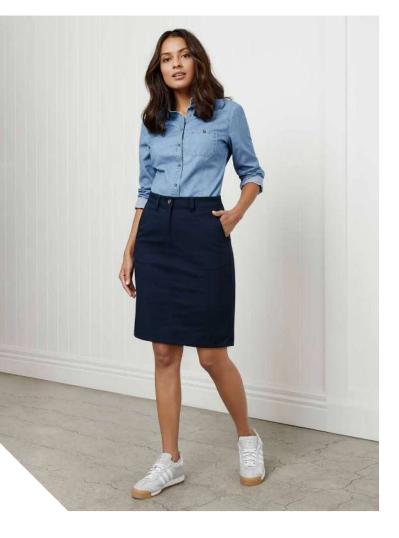

### **BRISTOL SHIRT**

Versatile and sophisticated, the Bristol check shirt is a wardrobe staple for any business attire. Yarn-dyed, easy-iron stretch cotton cloth with a silk-protein finish for all day comfort.

Our classic fit is cut for a relaxed look that's sharp yet comfortable. It has extra room in the chest, arms and waist that is ideal for most body types.

| CLASSIC FIT             |      |      |      |      |
|-------------------------|------|------|------|------|
| S338ML MENS             | s    | М    | L    | XL   |
| GARMENT ½<br>CHEST (CM) | 54.5 | 57   | 59.5 | 63.5 |
| TO FIT NECK (CM)        | 38   | 40   | 42   | 44   |
|                         | 2XL  | 3XL  | 4XL  | 5XL  |
| GARMENT ½<br>CHEST (CM) | 67.5 | 71.5 | 75.5 | 79.5 |
| TO FIT NECK (CM)        | 46   | 48   | 50   | 52   |

SEMI-FITTED

FABRIC 72% Cotton, 25% Polyester, 3% Elastane • Cotton-rich Stretch • UPF 50+

**FEATURES** Stretch cotton with wrinkle resistant treatment for easy-care comfort
• Yarn-dyed classic grid check pattern compliments your logo • Mens style available in classic or tailored fit • Womens semi-fitted style is gently shaped • Longer length for added coverage when moving • Mens tailored fit style includes loose pocket