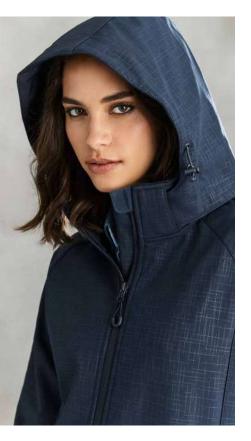

nch-cord • Adjustable sleeve cuff tabs • Internal embroidery access in side seam





| E          | J132M MENS           | s    | М    | L    | XL   | 2XL  | 3XL | 5XL |  |
|------------|----------------------|------|------|------|------|------|-----|-----|--|
| Z<br>E     | GARMENT ½ CHEST (CM) | 59.5 | 61.5 | 63.5 | 65.5 | 67.5 | 72  | 81  |  |
| MODERN FIT | J132L WOMENS         | s    | М    | L    | XL   | 2XL  |     |     |  |
| 2          | GARMENT ½ CHEST (CM) | 51.5 | 55   | 58.5 | 62   | 65.5 |     |     |  |

- WATERPROOF 10,000MM
- BREATHABILITY 4,500G/M²
- WINDPROOF

INDEX



## **GEO JACKET**



A classic **BIZ TECH™** performance 3-layer softshell gets an elevated design twist with the addition of a subtle, all over cross-hatch print. Breathable and warm without the bulk.







J135M MENS
J135L WOMENS

**FABRIC** 3-Layer BIZ TECH™ Softshell • Outer: 94% Polyester, 6% Elastane with breathable TPU membrane • Lining: 100% Polyester bonded fleece

**FEATURES** Subtle cross-hatch print adds an appealing design element that won't compete with your logo • Stretch bonded softshell for added comfort and movement • Removable zip-off hood with adjustable drawcord • Zippered front and pockets with rubberized toggles • Stand up collar with soft chin guard • Adjustable Velcro sleeve cuff tabs • Scalloped longer back tail for added warmth



| L          | J135M MENS           | s  | М    | L  | XL   | 2XL | 3XL  | 5XL  |  |
|------------|----------------------|----|------|----|------|-----|------|------|--|
| N.<br>Fi   | GARMENT ½ CHEST (CM) | 57 | 59   | 61 | 63   | 65