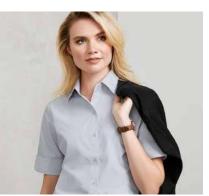

### **CHAMBRAY SHIRT**

A long standing favourite, this 100% cotton traditional chambray work shirt features chest pockets and twin-needle stitching. Wrinkle resistant fabric treatment delivers excellent easy-care performance.

SH112 SH113 MENS LS MENS SS LB6201 LB6200 WOMENS LS WOMENS SS

FABRIC 100% Cotton • Yarn-dyed with Wrinkle Free Treatment • UPF 30+

**FEATURES** Easy-iron • Mens style features a traditional fit with centre back box pleat, button down collar, twin stitched and chest pocket with tortoise shell buttons • Womens style features a relaxed fit with straight hem, side splits and chest pocket

|          | OUITE OUITE MENO      | νο. | •  |    |      | VI | OVI  | 271 | 41/1 | FVI |
|----------|-----------------------|-----|----|----|------|----|------|-----|------|-----|
| E        | SH112, SH113 MENS     | XS  | S  | М  | L    | XL | 2XL  | 3XL | 4XL  | SXL |
| EASY FIT | GARMENT ½ CHEST (CM)  | 53  | 56 | 59 | 62.5 | 66 | 69.5 | 74  | 79   | 83  |
|          | TO FIT NECK (CM)      | 36  | 38 | 40 | 42   | 44 | 46   | 48  | 50   | 52  |
| 븚        | LB6201, LB6200 WOMENS | 8   | 10 | 12 | 14   | 16 | 18   | 20  | 22   | 24  |
| EASY FIT | GARMENT ½ CHEST (CM)  | 50  | 52 | 54 | 56   | 58 | 60   | 62  | 64   | 66  |