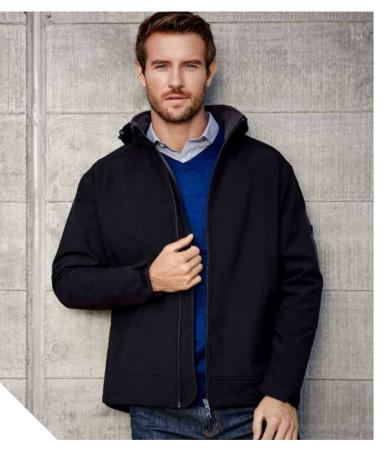

fleece

**FEATURES** 2-Way front zip • Stand up collar with chin guard • Outer right chest zippered vertical pocket with metal puller and audio port access • Adjustable rubber cuff fasteners on jacket • 2 Concealed zippered front pockets with metal pullers





MODERN FIT

 J3880, J3881 MENS
 S
 M
 L
 XL
 2XL
 3XL
 5XL

 GARMENT ½ CHEST (CM)
 57
 59
 61
 63
 65
 68.5
 72

 J3825, J29123 WOMENS
 S
 M
 L
 XL
 2XL
 L

 GARMENT ½ CHEST (CM)
 49
 52.5
 56
 59.5
 63

- WATER REPELLENT 3,000MM
- BREATHABILITY 3,000G/M<sup>2</sup>
- WINDPROOF



HOSPITALITY | HEALTH

INDEX



### **SUMMIT JACKET**



A premium softshell jacket with detachable hood is water repellent, breathable and windproof. Made from ultra-durable, 3-layer rip stop **BIZ TECH™** material providing protection from the elements.





J10910 **MENS** J10920 WOMENS

FABRIC 3-Layer BIZ TECH™ Softshell • Outer: 96% Polyester, 4% Elastane - 4-way Stretch Breathable Ripstop Shell • Lining: 100% Polyester Waffle Fleece with Bonded Membrane

FEATURES Adjustable cuffs with laser cut welded pocket on sleeve • Full zip front with storm flap and elastic drawstring hem • Audio port access • Detachable adjustable hood • Concealed zippered front pocket and internal mobile pocket





2XL 3XL 5XL XL 2XL

GARMENT ½ CHEST (CM)

**BIZ TECH™ RATINGS** 

- WATER REPELLENT 3,000MM
- BREATHABILITY 1,000G/M<sup>2</sup>
- WINDPROOF

J10910 MENS

J10920 WOMENS

GARMENT ½ CHEST (CM)

# **CHARGER JACKET**



Stand up and get noticed with bold colour blocking panels that accent your business branding.

This jacket out performs the competition