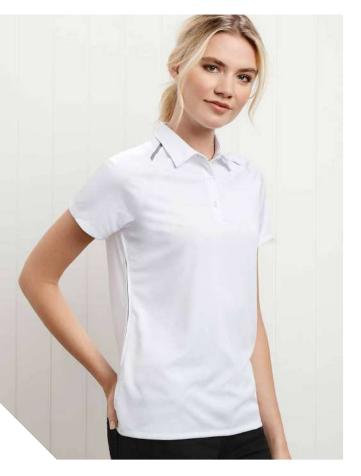

#### **GRID POLO**

Get track ready in this unisex cotton-rich pique polo. Perfect for branding any team, this polo ensures that any team will stand out, and with added BIZ COOL™, they'll stay dry and comfortable all day.

#### P413US UNISEX

**FABRIC** Main: 52% Cotton, 48% Recycled Polyester • Side Panels: 100% Recycled Polyester Mesh • BIZ COOL™ Pique Knit • 210 GSM • UPF 50+

**FEATURES** Unisex fit ● Soft, dry handle pique knit fabric ● Knitted rib collar ● Mesh contrast colour body and shoulder panels ● Silver piping on body seams ● Button through placket ● Mens style includes loose pocket

MODERN FIT

 P413US UNISEX
 XXS
 S
 M
 L
 XL
 2XL
 3XL
 4XL
 5XL

 GARMENT ½ CHEST (CM)
 48
 50.5
 53
 55.5
 58
 60.5
 64
 71
 74.5
 78

This garment is made from 48% recycled polyester resulting in the equivalent of 9 plastic bottles being diverted from landfill.