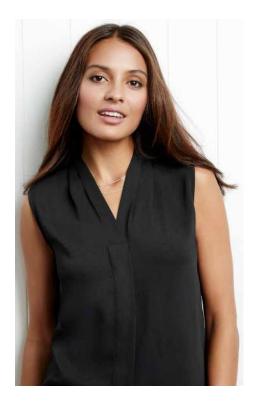

### **LUXE SHIRT**

Beautiful and sophistcated, this 100% cotton classic business shirt has a quality herringbone weave cloth and an advanced wrinkle resistant treament for easy ironing.

\$10210 MENS LS \$118LL WOMENS LS S10221

WOMENS 3/4

**FABRIC** 100% Cotton • Mini Herringbone • Easy-iron, Wrinkle Resistant Treated Fabric

**FEATURES** Mens style features alternative cuff openings for cuff links • Twin back shoulder pleats • Womens style features cuff detail with buttons, waist and bust darts

| C FIT       | S10210 MENS           | s  | М    | L  | XL   | 2XL | 3XL  | 4XL | 5XL  |    |      |
|-------------|-----------------------|----|------|----|------|-----|------|-----|------|----|------|
| CLASSIC     | GARMENT ½ CHEST (CM)  | 55 | 57   | 59 | 63   | 66  | 70   | 74  | 78   |    |      |
| ี่          | TO FIT NECK (CM)      | 38 | 40   | 42 | 44   | 46  | 48   | 50  | 52   |    |      |
| TED         | S118LL, S10221 WOMENS | 6  | 8    | 10 | 12   | 14  | 16   | 18  | 20   | 22 | 24   |
| SEMI-FITTED | GARMENT ½ CHEST (CM)  | 46 | 48.5 | 51 | 53.5 | 56  | 58.5 | 61  | 63.5 | 66 | 68.5 |