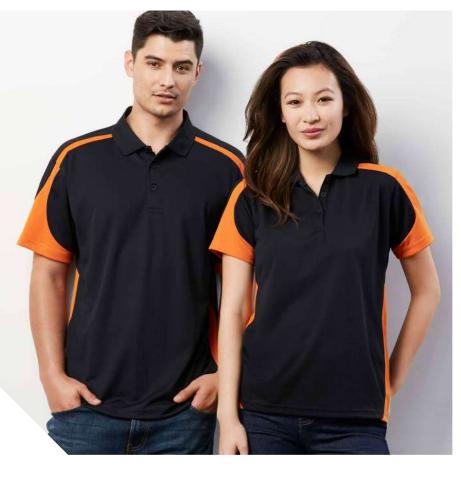

#### **ACTION POLO**

This breathable polo is made from 100% **BIZ ECO™** Certified Recycled Polyester (reclaimed from plastic waste). The perfect balance of style and substance.

P206MS MENS
P206LS WOMENS
P206KS KIDS

P206ML P206LL MENS LS **NEW**WOMENS LS **NEW** 

**FABRIC** 100% Certified Recycled PET Polyester • BIZ COOL™ Breathable Sports Knit • 155 GSM • UPF 50+

**FEATURES** Breathable BIZ  $COOL^{m}$  sports knit keeps you cool and dry • Knitted rib collar with pearlized buttons • Longer length can be worn out or tucked in • Mens style includes loose pocket

#### LONG SLEEVE COLOURS Black, Navy only

P206MS, P206ML MENS XS S M L XL 2XL 3XL 5XL

GARMENT ½ CHEST (CM) 50.5 53 55.5 58 60.5 64 71 78

P206LS, P206LL WOMENS 6 8 10 12 14 16 18 20 22 24

GARMENT ½ CHEST (CM) 43 45.5 48 50.5 53 55.5 58 61 64 67