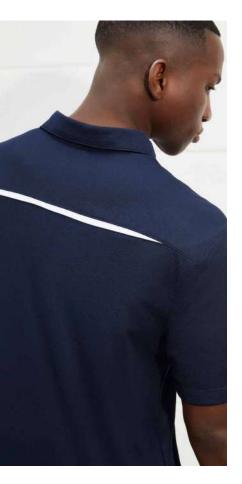

#### **RENEGADE POLO**

A BIZ COOL™ performance polo engineered with lightweight, sweat-wicking fabric and silver reflective trims. Mesh underarm and sides for added ventilation where you need it most. Bold contrast colours and dynamic panel design help your team stand out from the competition.

P700MS MENS
P700LS WOMENS
P700KS KIDS

**FABRIC** BIZ COOL™ 100% Micro Polyester • 155 GSM • UPF 50+

**FEATURES** Silver reflective trims • Dynamic design with bold colour contrast • Mesh panels for greater ventilation • Knitted stripe collar • Mens style includes loose pocket

|        | P700MS MENS          | s    | М    | L    | XL   | 2XL  | 3XL  | 5XL  |    |    |    |
|--------|----------------------|------|------|------|------|------|------|------|----|----|----|
|        | GARMENT ½ CHEST (CM) | 52.5 | 55.5 | 58.5 | 62.5 | 66.5 | 70.5 | 78.5 |    |    |    |
| N FIT  | P700LS WOMENS        | 6    | 8    | 10   | 12   | 14   | 16   | 18   | 20 | 22 | 24 |
| MODERN | GARMENT ½ CHEST (CM) | 44   | 46.5 | 49   | 51.5 | 54   | 56.5 | 59   | 62 | 65 | 68 |
| Σ      | P700KS KIDS          | 4    | 6    | 8    | 10   | 12   | 14   | 16   |    |    |    |
|        | GARMENT ½ CHEST (CM) | 36   | 38   | 40   | 42   | 44   | 46   | 49   |    |    |    |
|        |                      |      |      |      |      |      |      |      |    |    |    |