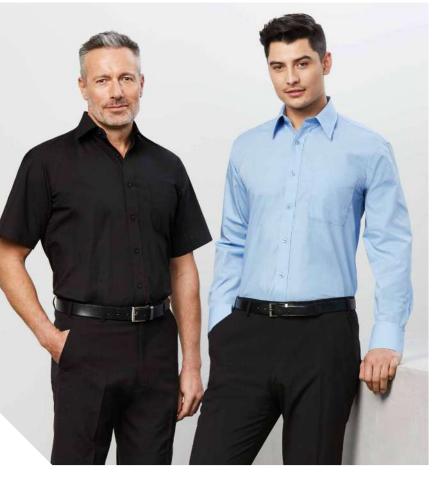

### **CHAMBRAY SHIRT**

A long standing favourite, this 100% cotton traditional chambray work shirt features chest pockets and twin-needle stitching. Wrinkle resistant fabric treatment delivers excellent easy-care performance.

SH112 SH113 MENS LS MENS SS LB6201 LB6200 WOMENS LS WOMENS SS

FABRIC 100% Cotton • Yarn-dyed with Wrinkle Free Treatment • UPF 30+

**FEATURES** Easy-iron • Mens style features a traditional fit with centre back box pleat, button down collar, twin stitched and chest pocket with tortoise shell buttons • Womens style features a relaxed fit with straight hem, side splits and chest pocket

|          | OUITE OUITE MENO      | νο. | •  |    |      | VI | OVI  | 271 | 41/1 | FVI |
|----------|-----------------------|-----|----|----|------|----|------|-----|------|-----|
| E        | SH112, SH113 MENS     | XS  | S  | М  | L    | XL | 2XL  | 3XL | 4XL  | SXL |
| EASY FIT | GARMENT ½ CHEST (CM)  | 53  | 56 | 59 | 62.5 | 66 | 69.5 | 74  | 79   | 83  |
|          | TO FIT NECK (CM)      | 36  | 38 | 40 | 42   | 44 | 46   | 48  | 50   | 52  |
| 븚        | LB6201, LB6200 WOMENS | 8   | 10 | 12 | 14   | 16 | 18   | 20  | 22   | 24  |
| EASY FIT | GARMENT ½ CHEST (CM)  | 50  | 52 | 54 | 56   | 58 | 60   | 62  | 64   | 66  |