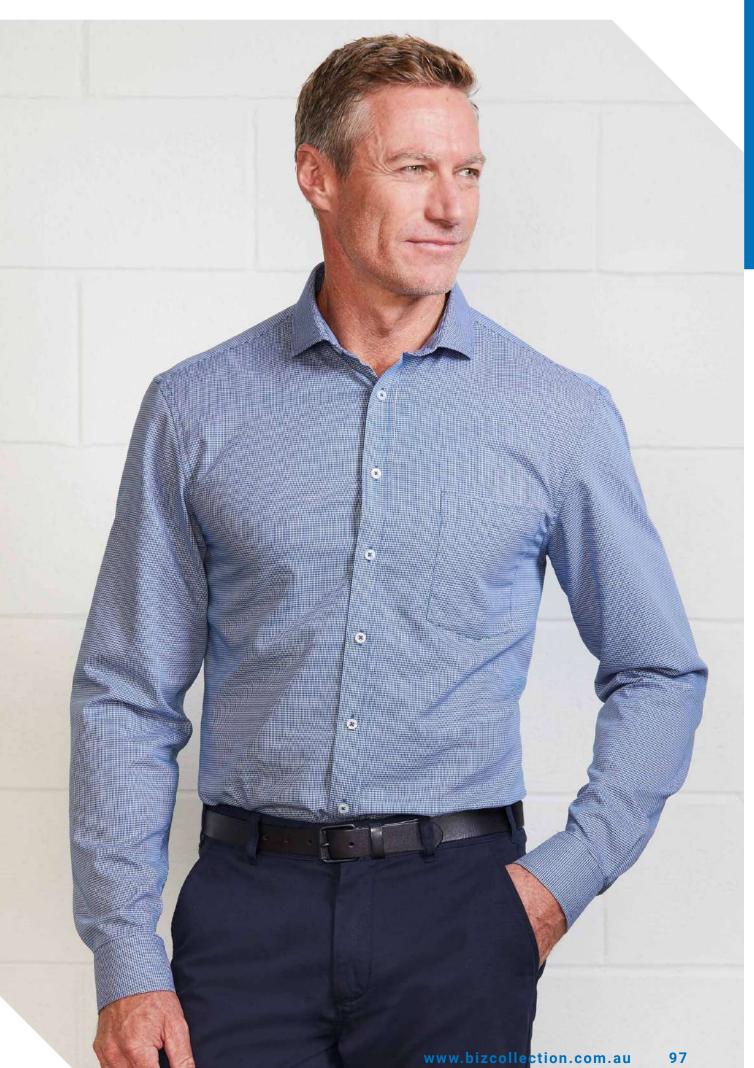

### **BRISTOL SHIRT**

Versatile and sophisticated, the Bristol check shirt is a wardrobe staple for any business attire. Yarn-dyed, easy-iron stretch cotton cloth with a silk-protein finish for all day comfort.

Our classic fit is cut for a relaxed look that's sharp yet comfortable. It has extra room in the chest, arms and waist that is ideal for most body types.

| CLASSIC FIT             |      |      |      |      |
|-------------------------|------|------|------|------|
| S338ML MENS             | s    | М    | L    | XL   |
| GARMENT ½<br>CHEST (CM) | 54.5 | 57   | 59.5 | 63.5 |
| TO FIT NECK (CM)        | 38   | 40   | 42   | 44   |
|                         | 2XL  | 3XL  | 4XL  | 5XL  |
| GARMENT ½<br>CHEST (CM) | 67.5 | 71.5 | 75.5 | 79.5 |
| TO FIT NECK (CM)        | 46   | 48   | 50   | 52   |

S339ML MENSIS

Cut for a look that's lean yet comfortable, our tailored fit shirt is contoured through the torso with a neat shoulder and slim cut arms. Ideal for slim and athletic body types.

| TAILORED FIT            |      |     |      |    |
|-------------------------|------|-----|------|----|
| S339ML MENS             | xs   | s   | М    | L  |
| GARMENT ½<br>CHEST (CM) | 49.5 | 52  | 54.5 | 57 |
| TO FIT NECK (CM)        | 36   | 38  | 40   | 42 |
|                         | XL   | 2XL | 3XL  |    |
| GARMENT ½<br>CHEST (CM) | 61   | 65  | 69   |    |
| TO FIT NECK (CM)        | 44   | 46  | 48   |    |

S338LT WOMENS 3/4

Designed to follow a curved shape with a comfortable not too tight, not too loose fit to suit majority of body types. A practical longer length for added coverage during movement.

| S338LT WOMENS           | 6    | 8    | 10   | 12   | 14   |  |
|-------------------------|------|------|------|------|------|--|
| GARMENT ½<br>CHEST (CM) | 46   | 48.5 | 51   | 53.5 | 56   |  |
|                         | 16   | 18   | 20   | 22   | 24   |  |
| GARMENT ½<br>CHEST (CM) | 58.5 | 62   | 64.5 | 67   | 69.5 |  |

SEMI-FITTED

FABRIC 72% Cotton, 25% Polyester, 3% Elastane • Cotton-rich Stretch • UPF 50+

**FEATURES** Stretch cotton with wrinkle resistant treatment for easy-care comfort
• Yarn-dyed classic grid check pattern compliments your logo • Mens style available in classic or tailored fit • Womens semi-fitted style is gently shaped • Longer length for added coverage when moving • Mens tailored fit style includes loose pocket