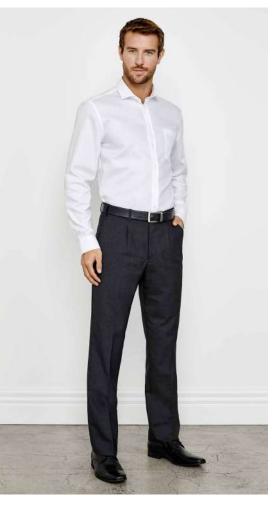

cut business pant that delivers a contemporary fit through the hip and thigh with a narrower leg. This mid-rise pant sits just below the natural waist at its most comfortable point.





#### BS720M MENS

**FABRIC** 65% Polyester, 35% Viscose • Easy-care • Mechanical Stretch

**FEATURES** Flat front • 2 Side pockets, 1 back welt pocket • Generous seams and 5cm hem allowance for longer length alteration









FIND MORE
INSPIRATION
FROM OUR
BIZ SEPARATES
STYLE GUIDE ONLINE





# CLASSIC FLAT FRONT PANT

Simple and unfussy, our flat front pant has a streamlined look.

#### **BS29210** MENS

**FABRIC** 65% Polyester, 35% Viscose • Easy-care

Mechanical Stretch

**FEATURES** Flat front • Front side pockets and 2 back hip pockets • Wider seams and 5cm hem allowance for easy alterations







# CLASSIC SINGLE PLEAT PANT

Our single pleat pant is a modern take on a traditional pant.

#### **BS29110** MENS

**FABRIC** 65% Polyester, 35% Viscose • Easy-care

• Mechanical Stretch

**FEATURES** Single pleat • Front side pockets and 2 back hip pockets • Wider seams and 5cm hem allowance for easy alterations





## **AUDREY DRESS**



A perfect modern dress is every working woman's saviour - getting you ready in minutes! Beautiful squared off boat neck design with extended shoulder cap sleeve shift style dress.





#### BS730L WOMENS

FABRIC 4-Way Stretch 62% Polyester, 34% Viscose, 4% ElastaneMachine WashableCrease ResistantEasy-care

**FEATURES** Fully lined with stretch lining for comfort • Classic shift dress style with figure flattering angled seam detail

• Reinforced centre