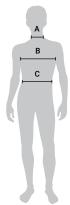

# **POLOS**

36

12

INDEX

■ BIZ COOL™ POLYESTER

#### **ORBIT POLO**

Elevated and neatly finished, this space-dye effect polo offers versatile appeal. Bringing an eco-friendly refined mood to any situation; from to everyday to sportswear.

**FABRIC** Biz Cool™ 100% Biz Eco™ Recycled Polyester Space-dye Knit • 130 GSM • UPF 15+

**FEATURES** Lightweight space-dye effect marled knit • Two-piece self fabric collar • Grown on placket • Side splits at hem • Mens style includes loose pocket

| s  | М              | L                     | XL                          | 2XL                                 | 3XL                                       | 4XL                                             | 5XL                                              |    |    |
|----|----------------|-----------------------|-----------------------------|-------------------------------------|-------------------------------------------|-------------------------------------------------|--------------------------------------------------|----|----|
| 53 | 55.5           | 58                    | 60.5                        | 64                                  | 71                                        | 74.5                                            | 78                                               |    |    |
| 6  | 8              | 10                    | 12                          | 14                                  | 16                                        | 18                                              | 20                                               | 22 | 24 |
| 43 | 45.5           | 48                    | 50.5                        | 53                                  | 55.5                                      | 58                                              | 61                                               | 64 | 67 |
|    | 53<br><b>6</b> | 53 55.5<br><b>6 8</b> | 53 55.5 58<br>6 <b>8</b> 10 | 53 55.5 58 60.5<br>6 <b>8 10 12</b> | 53 55.5 58 60.5 64<br>6 <b>8 10 12 14</b> | 53 55.5 58 60.5 64 71<br>6 <b>8 10 12 14 16</b> | 53 55.5 58 60.5 64 71 74.5<br>6 8 10 12 14 16 18 |    |    |