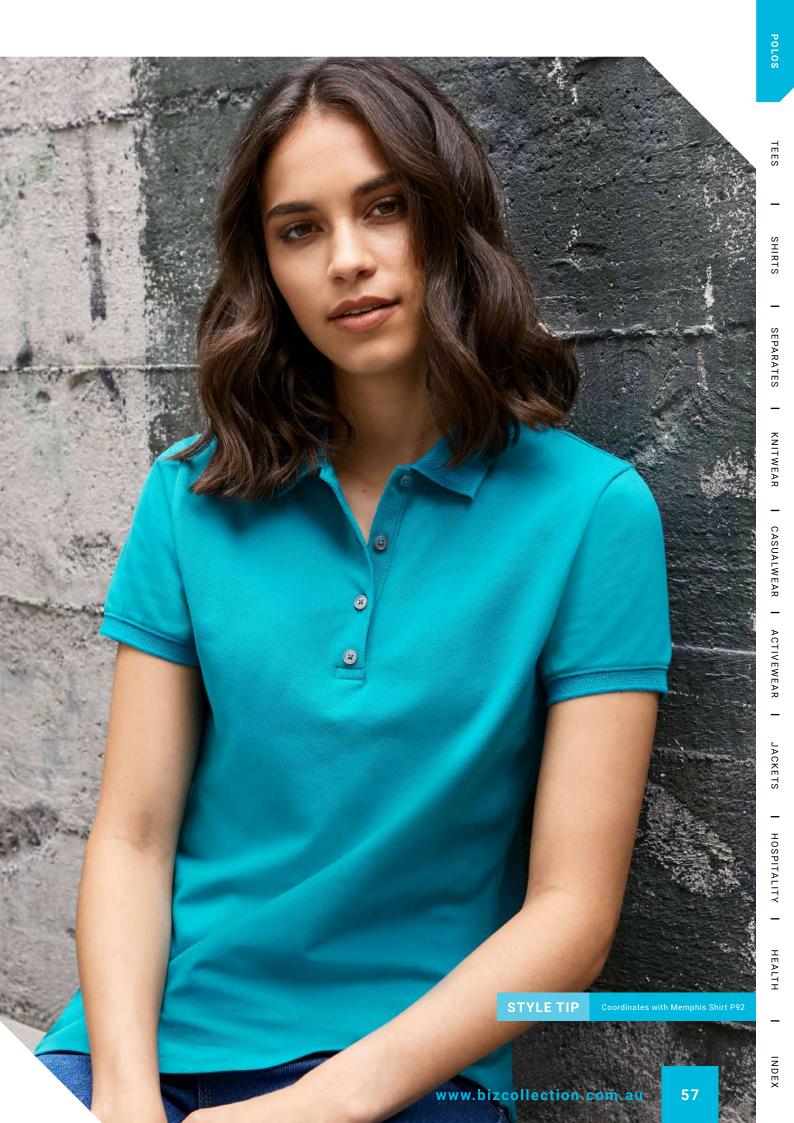

UPF 50+ (White UPF 30+)

**FEATURES** Stretch Cotton fabric for breathable comfort
• Elevated classic design with a unique waffle knit collar and cuff • Longer length with side splits • Mens style includes loose pocket

| _          | P105MS MENS          | s  | М    | L  | XL   | 2XL | 3XL  | 5XL |    |    |    |
|------------|----------------------|----|------|----|------|-----|------|-----|----|----|----|
| MODERN FIT | GARMENT ½ CHEST (CM) | 53 | 55.5 | 58 | 60.5 | 64  | 71   | 78  |    |    |    |
| ODER       | P105LS WOMENS        | 6  | 8    | 10 | 12   | 14  | 16   | 18  | 20 | 22 | 24 |
| Σ          | GARMENT ½ CHEST (CM) | 43 | 45.5 | 48 | 50.5 | 53  | 55.5 | 58  | 61 | 64 | 67 |
|            |                      |    |      |    |      |     |      |     |    |    |    |





### **ASTON POLO**



100% Cotton jersey knit polo is the ultimate in wearer comfort and breathability. Soft to touch with a subtle fabric surface texture ensures all day comfort.





MENS P106MS WOMENS P106LS

FABRIC 100% Cotton Jersey Knit • 185 GSM • UPF 50+

FEATURES Soft touch Cotton fabric is natural and breathable • Elegant stripe collar detail and pearlized buttons • Finished with a knitted sleeve cuff • Longer length with side splits • Mens style includes loose pocket





|            | P106MS MENS          | s  | М    | L  | XL   | 2XL | 3XL | 5XL |    |    |    |
|------------|----------------------|----|------|----|------|-----|-----|-----|----|----|----|
| MODERN FIT | GARMENT ½ CHEST (CM) | 53 | 55.5 | 58 | 60.5 | 64  | 71  | 78  |    |    |    |
| DEF        | P106LS WOM