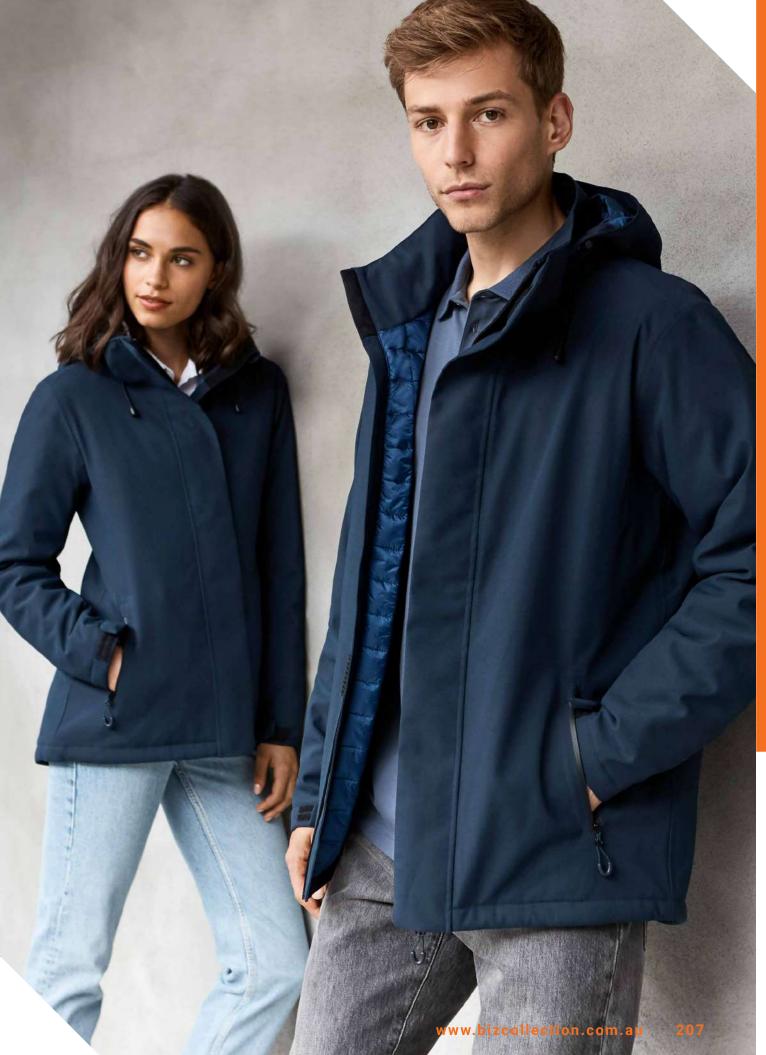

th adjustable drawcords • Storm cover front and high neck collar • Waterproof zippered pockets with tricot lining to keep hands warm • Longer length with dropped tail hem • Internal chest pocket and hem cinch-cord • Adjustable sleeve cuff tabs • Internal embroidery access in side seam





| E          | J132M MENS           | s    | М    | L    | XL   | 2XL  | 3XL | 5XL |  |
|------------|----------------------|------|------|------|------|------|-----|-----|--|
| Z<br>E     | GARMENT ½ CHEST (CM) | 59.5 | 61.5 | 63.5 | 65.5 | 67.5 | 72  | 81  |  |
| MODERN FIT | J132L WOMENS         | s    | М    | L    | XL   | 2XL  |     |     |  |
| 2          | GARMENT ½ CHEST (CM) | 51.5 | 55   | 58.5 | 62   | 65.5 |     |     |  |

- WATERPROOF 10,000MM
- BREATHABILITY 4,500G/M²
- WINDPROOF

INDEX



## **GEO JACKET**



A classic **BIZ TECH™** performance 3-layer softshell gets an elevated design twist with the addition of a subtle, all over cross-hatch print. Breathable and warm without the bulk.







J135M MENS
J135L WOMENS

**FABRIC** 3-Layer BIZ TECH™ Softshell • Outer: 94% Polyester, 6% Elastane with breathable TPU membrane • Lining: 100% Polyester bonded fleece

**FEATURES** Subtle cross-hatch print adds an appealing design element that won't compete with your logo • Stretch bonded softshell for added comfort and movement • Removable zip-off hood with adjustable drawcord • Zippered front and pockets with rubberized toggles • Stand up collar with soft chin guard • Adjustable Velcro sleeve cuff tabs • Scalloped longer back tail for added warmth



| L          | J135M MENS