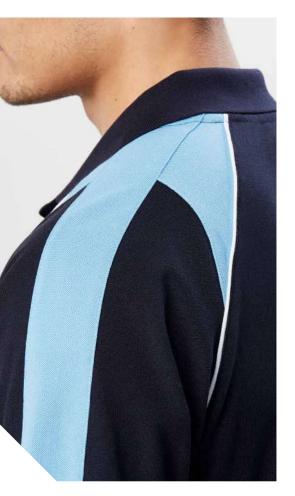

### **CAMBRIDGE POLO**

An essential, everyday polo made in cotton-backed fabric that feels cool and fresh to wear. The twin striped collar and cuff have a timeless appeal.

### **P227MS MENS** WOMENS **P227LS**

**FABRIC** 50% Cotton inner, BIZ COOL™ 50% Polyester Pique Outer • 170 GSM • UPF 15+

FEATURES Matching knitted twin stripe collar and cuff

• Mens style includes loose pocket