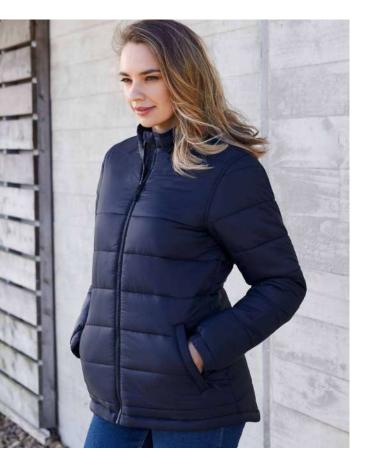

d Polyester Lining and Poly-fil • UPF 50+

FEATURES Seam-sealed and waterproof • 2-Way
zip to accommodate more sizes • Adjustable hood
V-opening at center back hem • Hidden waist

adjustment cord • Front pockets with zip closure

• Embroidery access zip in lining side seam

 J428U UNISEX
 XXS
 S
 M
 L
 XL
 2XL
 3XL
 5XL

 GARMENT ½ CHEST (CM)
 53
 56.5
 60
 62.5
 65
 67.5
 70
 74
 82



This garment is made from 100% recycled polyester resulting in the equivalent of 40 plastic bottles being diverted from landfill.

- WATERPROOF 10,000MM
- BREATHABILITY 4,500G/M²
- WINDPROOF





HEALTH

INDEX

### **ALPINE RANGE**



Stay warm in sustainable style with our eco-puffer jacket. A durable shell with recycled insulation (reclaimed from plastic waste) creates the ultimate warm, outdoor jacket.





J212M J212L MENS JACKET
WOMENS JACKET

J211M J211L MENS VEST WOMENS VEST

**FABRIC** Outer: Showerproof, 100% Nylon • Lining: 100% Polyester • BIZ ECO™ Insulation: 100% Certified Recycled PET Polyester

**FEATURES** Responsibly made using recycled PET insulation • Lightweight, comfortable showerproof outer • Plain non-quilted yoke area for easy, clear decoration • Stand up wind collar with soft knit bound edge and chin guard • Full zip front and zip pockets with rubberized ergonomic toggles • Hip length, with longer back tail for added warmth • Embroidery access zip





MODERN FIT

 J212M, J211M MENS
 XS
 S
 M
 L
 XL
 2XL
 3XL
 5XL

 GARMENT ½ CHEST (CM)
 55
 57
 59
 61
 63
 65
 69
 77

 J212L, J211L WOMENS
 XS
 S
 M
 L
 XL
 2XL
 V
 V

 GARMENT ½ CHEST (CM)
 48
 51.5
 55
 58.5
 62
 65