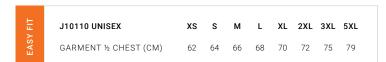

rproof shell

- Body Lining: 100% Polyester, lightweight poly fleece
- Sleeve Lining: 100% Polyester Taffeta

FEATURES Concealed front zip with storm placket

• Stowaway hood in collar • Right chest and front side zip pockets • Inner zipper access for embroidery









# TREKKA JACKET

A durable outdoor wet-weather jacket built for style and comfort featuring a seamsealed waterproof exterior and cosy micro-fleece lining.





### J8600 UNISEX

FABRIC Outer: 100% Polyester, seam-sealed • Lining: Anti-pill micro-fleece

**FEATURES** Concealed hood • Adjustable drawstrings around waist and bottom • Full zip with storm flap • 2-Way front pockets and side handwarmer pocket • Elasticated snap down sleeve cuffs with adjustable tabs • Zippered inside chest pocket • Zipper access for embroidery





# **REACTOR JACKET**

This jacket is just what you want on your back when the temperature dips. Medium weight, water repellent exterior with micro fleece lining to keep you warm and seal out the elements.





### J3887 UNISEX

**FABRIC** Outer: 100% Polyester with reflective piping • Body Lining: 100% Polyester, lightweight poly fleece • Sleeve Lining: 100% Polyester Taffeta

FEATURES High wind collar with concealed hood and adjustable drawstrings • 2 Concealed zippered front pockets • Right vertical zippered chest pocket and quick-close tape fastener inside left breast pocket • Elasticated adjustable sleeve cuffs • Inside zip access for embroidery

| Ħ          |                      |    |    |    |    |      |     |     |  |
|------------|----------------------|----|----|----|----|