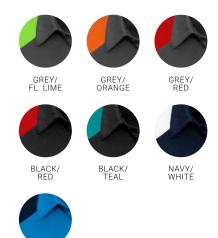

#### **GRID POLO**

Get track ready in this unisex cotton-rich pique polo. Perfect for branding any team, this polo ensures that any team will stand out, and with added BIZ COOL™, they'll stay dry and comfortable all day.

#### P413US UNISEX

**FABRIC** Main: 52% Cotton, 48% Recycled Polyester • Side Panels: 100% Recycled Polyester Mesh • BIZ COOL™ Pique Knit • 210 GSM • UPF 50+

**FEATURES** Unisex fit ● Soft, dry handle pique knit fabric ● Knitted rib collar ● Mesh contrast colour body and shoulder panels ● Silver piping on body seams ● Button through placket ● Mens style includes loose pocket

MODERN FIT

 P413US UNISEX
 XXS
 S
 M
 L
 XL
 2XL
 3XL
 4XL
 5XL

 GARMENT ½ CHEST (CM)
 48
 50.5
 53
 55.5
 58
 60.5
 64
 71
 74.5
 78

This garment is made from 48% recycled polyester resulting in the equivalent of 9 plastic bottles being diverted from landfill.