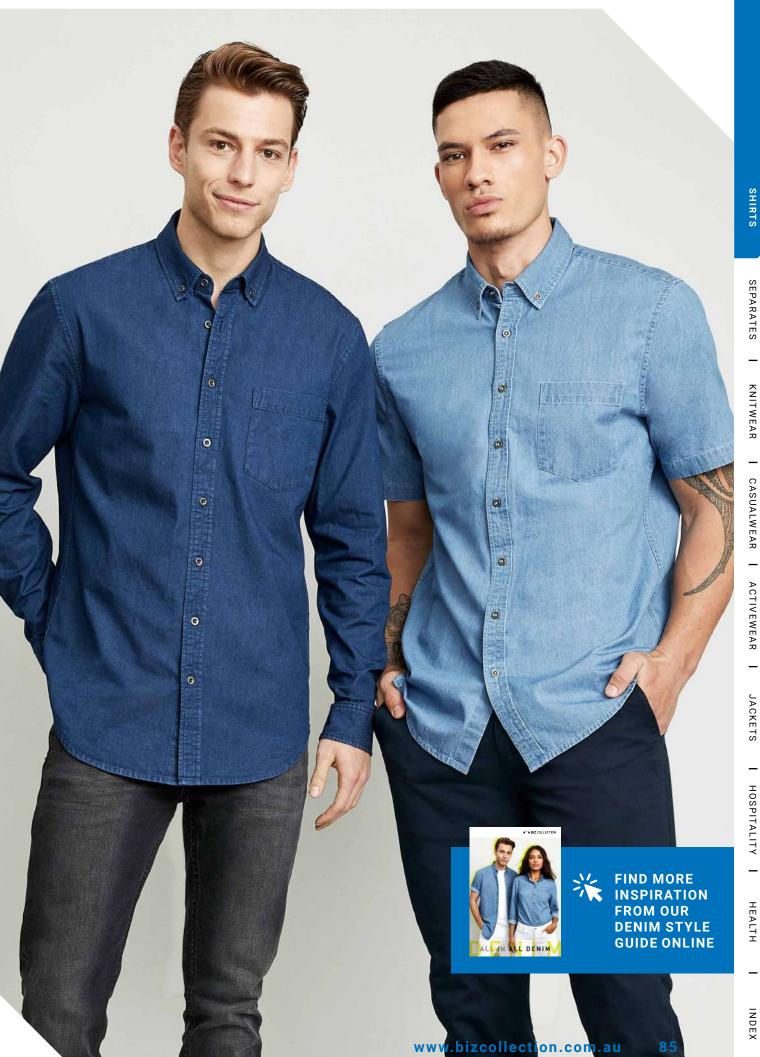

### **INDIE SHIRT**

A classic denim shirt is a wardrobe staple that delivers the perfect casual lived-in look. 100% Cotton denim is breathable, durable and has been gently stonewashed for softness and comfort. Matching top-stitching and button-down collar smartens things up for a relaxed yet professional appearance.

S017MLMENS LSS017LLWOMENS LSS017MSMENS SSS017LSWOMENS SS

FABRIC 100% Cotton • 160 GSM • UPF 50+

**FEATURES** Easy-to-wear, softly stonewashed denim

• Modern button-down collar, chest pocket and metal look buttons

• Matching top-stitching details for durability and sleek appearance

• Can be worn tucked in or out

| 20   |
|------|
| 64.5 |
|      |

KNITWEAR

HEALTH