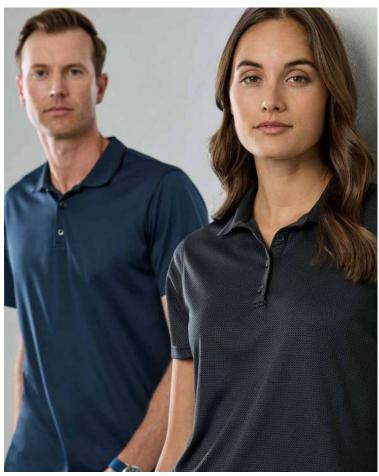

# **POLOS**

36

12

INDEX

■ BIZ COOL™ POLYESTER

#### **ORBIT POLO**

Elevated and neatly finished, this space-dye effect polo offers versatile appeal. Bringing an eco-friendly refined mood to any situation; from to everyday to sportswear.

**FABRIC** Biz Cool™ 100% Biz Eco™ Recycled Polyester Space-dye Knit • 130 GSM • UPF 15+

**FEATURES** Lightweight space-dye effect marled knit • Two-piece self fabric collar • Grown on placket • Side splits at hem • Mens style includes loose pocket

| s  | М              | L                     | XL                          | 2XL                                 | 3XL                                       | 4XL                                             | 5XL                                              |    |    |
|----|----------------|-----------------------|-----------------------------|-------------------------------------|-------------------------------------------|-------------------------------------------------|--------------------------------------------------|----|----|
| 53 | 55.5           | 58                    | 60.5                        | 64                                  | 71                                        | 74.5                                            | 78                                               |    |    |
| 6  | 8              | 10                    | 12                          | 14                                  | 16                                        | 18                                              | 20                                               | 22 | 24 |
| 43 | 45.5           | 48                    | 50.5                        | 53                                  | 55.5                                      | 58                                              | 61                                               | 64 | 67 |
|    | 53<br><b>6</b> | 53 55.5<br><b>6 8</b> | 53 55.5 58<br>6 <b>8</b> 10 | 53 55.5 58 60.5<br>6 <b>8 10 12</b> | 53 55.5 58 60.5 64<br>6 <b>8 10 12 14</b> | 53 55.5 58 60.5 64 71<br>6 <b>8 10 12 14 16</b> | 53 55.5 58 60.5 64 71 74.5<br>6 8 10 12 14 16 18 |    |    |

This garment is made from 100% recycled polyester resulting in the equivalent of 16 plastic bottles being diverted from landfill for Mens Polo, and 14 bottles diverted for Womens Polo.