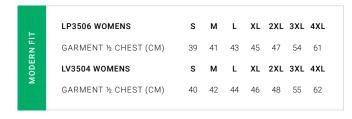

**FEATURES** Soft Honeycomb knit fabric • Knitted rib collar • Textured knit contrast colour front panels • Contrast colour topstitching • Button through placket • Mens style includes loose pocket

| _          | P419MS MENS          | s  | М    | L  | XL   | 2XL | 3XL  | 4XL  | 5XL |    |    |
|------------|----------------------|----|------|----|------|-----|------|------|-----|----|----|
| E E        | GARMENT ½ CHEST (CM) | 53 | 55.5 | 58 | 60.5 | 64  | 71   | 74.5 | 78  |    |    |
| MODERN FIT | P419LS WOMENS        | 6  | 8    | 10 | 12   | 14  | 16   | 18   | 20  | 22 | 24 |
| Σ          | GARMENT ½ CHEST (CM) | 43 | 45.5 | 48 | 50.5 | 53  | 55.5 | 58   | 61  | 64 | 67 |
|            |                      |    |      |    |      |     |      |      |     |    |    |