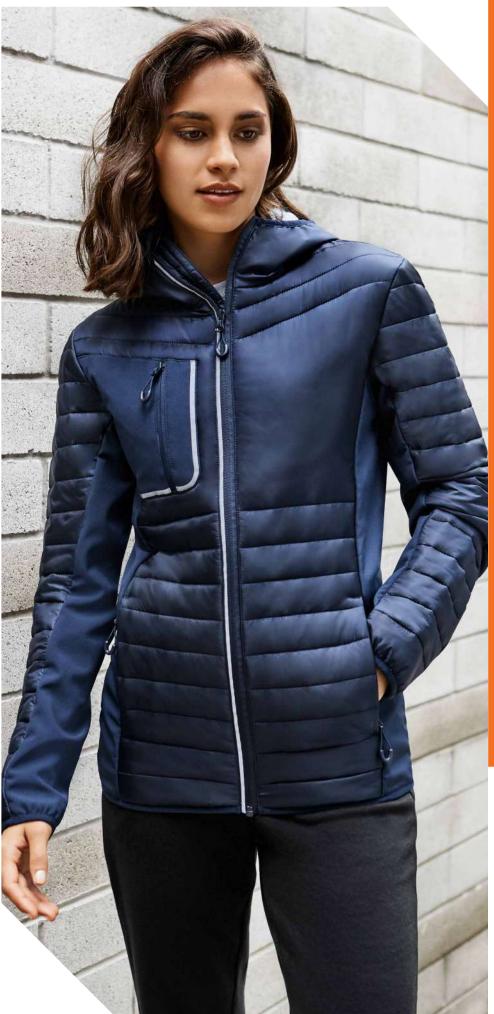

zipper and pockets • Stand up collar • Integrated bonded fleece hood on jacket • Chin guard on vest





### PATROL JACKET

When the temperature dips, this streetwear inspired jacket will protect you from the elements. Quilted hybrid softshell jacket offers the best of both worlds: softshell comfort & quilting warmth.







#### J134M UNISEX

**FABRIC** Body: 100% Quilted Nylon • Softshell Panels: 94% Polyester, 6% Elastane Ripstop Bonded Fleece • Insulation: 100% Polyester

**FEATURES** Insulated quilting on body and sleeve keeps you warm
• Bonded fleece stretch softshell panels and hood • Media chest pocket with reflective trim detail • Full zip with reflective trim and rubberized toggles • Zippered pockets to secure belongings

• Clear non-quilted space for LHC decoration















### **ECLIPSE JACKET**



Delivering superior **BIZ TECH™** waterproof protection, breathability and warmth, this seam-sealed shell jacket with detachable hood features metallic quilted lining and insulation throughout.









J132M MENS J132L WOMENS

**FABRIC** 3-Layer BIZ TECH™ Jacket • Outer: 100% Polyester Matte Melange shell with breathable TPU membrane • Lining: Quilted Metallic 100% Nylon • Insulation: 100% Polyester

**FEATURES** Internal quilted lining • Matte waterproof shell is seam-sealed for maximum weather protection • Zip-off detachable hood with adjustable drawcords • Storm cover front and high neck collar • Waterproof zippered pockets with tricot lining to keep hands warm • Longer length with dropped tail hem • Internal chest pocket and hem cinch-cord • Adjustable slee