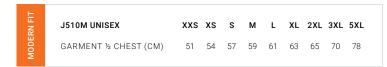

#### P413US UNISEX

**FABRIC** Main: 52% Cotton, 48% Recycled Polyester • Side Panels: 100% Recycled Polyester Mesh • BIZ COOL™ Pique Knit • 210 GSM • UPF 50+

**FEATURES** Unisex fit ● Soft, dry handle pique knit fabric ● Knitted rib collar ● Mesh contrast colour body and shoulder panels ● Silver piping on body seams ● Button through placket ● Mens style includes loose pocket

MODERN FIT

 P413US UNISEX
 XXS
 S
 M
 L
 XL
 2XL
 3XL
 4XL
 5XL

 GARMENT ½ CHEST (CM)
 48
 50.5
 53
 55.5
 58
 60.5
 64
 71
 74.5
 78

This garment is made from 48% recycled polyester resulting in the equivalent of 9 plastic bottles being diverted from landfill.