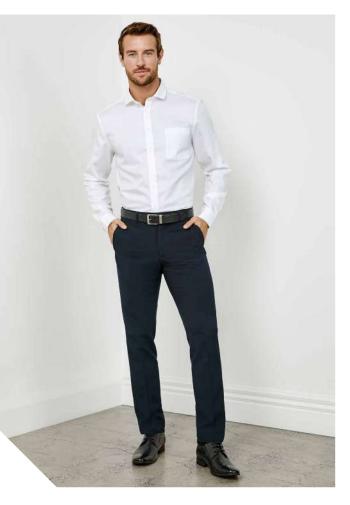

| 49 |
|                         |                   |    |                   |    |
|                         | 12                | 14 | 16                |    |
| GARMENT ½<br>WAIST (CM) | <b>12</b><br>41.5 |    | <b>16</b><br>46.5 |    |

FABRIC 4-Way Stretch 62% Polyester, 34% Viscose, 4% Elastane

FEATURES Stretch fabric for maximum comfort and minimal creasing

Midrise with a flattering wider waistband
 Low profile front and back pockets
 Classic straight leg shape







KNITWEAR | CASUALWEAR | ACTIVEWEAR |

JACKETS

I HOSPITALITY | HEALTH

INDEX



## **CLASSIC SLIM PANT**

A classic slim cut business pant that delivers a contemporary fit through the hip and thigh with a narrower leg. This mid-rise pant sits just below the natural waist at its most comfortable point.





#### BS720M MENS

**FABRIC** 65% Polyester, 35% Viscose • Easy-care • Mechanical Stretch

**FEATURES** Flat front • 2 Side pockets, 1 back welt pocket • Generous seams and 5cm hem allowance for longer length alteration









FIND MORE
INSPIRATION
FROM OUR
BIZ SEPARATES
STYLE GUIDE ONLINE





# CLASSIC FLAT FRONT PANT

Simple and unfussy, our flat front pant has a streamlined look.

#### **BS29210** MENS

**FABRIC** 65% Polyester, 35% Viscose • Easy-care

Mechanical Stretch

**FEATURES** Flat front • Front side pockets and 2 back hip pockets • Wider seams and 5cm hem allowance for easy alterations







# CLASSIC SINGLE PLEAT PANT

Our single pleat pant is a modern take on a traditional pant.

#### **BS29110** MENS

**FABRIC** 65% Polyester, 35% Viscose • Easy-care

• Mechanical St