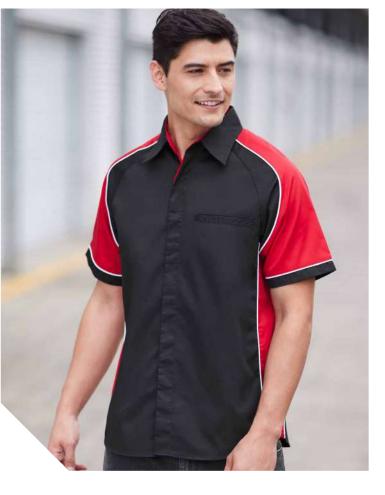

LS WOMENS LS WOMENS SS

FABRIC 65% Polyester, 35% Cotton Poplin • UPF 50+

**FEATURES** Twin chest pockets with stylish stitching and button detail • Long Sleeve styles feature roll-up sleeve function with button and inside tab • Curved hem - can be worn in or out • Mens style features twin back shoulder pleats

| 5XL     |                          |
|---------|--------------------------|
| 78      |                          |
| 52      |                          |
| 20 22   | 24                       |
| 63 65.5 | 68                       |
|         | 78<br>52<br><b>20 22</b> |



## **NITRO SHIRT**

Durable, hardwearing and made to be noticed. The Nitro twill work shirt is a reliable choice for demanding workplaces. Bold contrast colours will ensure your team stand out from the crowd.







#### **\$10112** MENS SS

FABRIC 65% Polyester, 35% Cotton Twill • UPF 50+

**FEATURES** Contrast panels with piping detail and side splits • Concealed placket and jet pocket

| CLASSIC FIT | \$10112 MENS         | s    | М    | L  | XL   | 2XL | 3XL  | 5XL  |
|-------------|----------------------|------|------|----|------|-----|------|------|
| CLASS       | GARMENT ½ CHEST (CM) | 54.5 | 57.5 | 61 | 64.5 | 68  | 72.5 | 80.5 |



## **OASIS SHIRT**



Our famous **BIZ COMFORTCOOL™** fabric offers performance plus. This linen-like cloth has been specially treated to provide superior beathability and moisture wicking ability keeping you cool and comfortable all day long, making it the perfect choice for demanding workplaces.





SH3603 LB3600 MENS SS WOMENS 3/4 LB3601 S265LS WOMENS SS