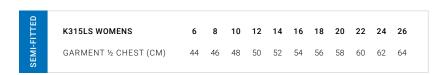

**FEATURES** Soft Honeycomb knit fabric • Knitted rib collar • Textured knit contrast colour front panels • Contrast colour topstitching • Button through placket • Mens style includes loose pocket

| _          | P419MS MENS          | s  | М    | L  | XL   | 2XL | 3XL  | 4XL  | 5XL |    |    |
|------------|----------------------|----|------|----|------|-----|------|------|-----|----|----|
| E E        | GARMENT ½ CHEST (CM) | 53 | 55.5 | 58 | 60.5 | 64  | 71   | 74.5 | 78  |    |    |
| MODERN FIT | P419LS WOMENS        | 6  | 8    | 10 | 12   | 14  | 16   | 18   | 20  | 22 | 24 |
| Σ          | GARMENT ½ CHEST (CM) | 43 | 45.5 | 48 | 50.5 | 53  | 55.5 | 58   | 61  | 64 | 67 |
|            |                      |    |      |    |      |     |      |      |     |    |    |