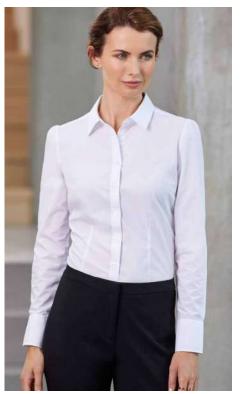

### **SOUL SHIRT**

Update your shirting with an on-trend, relaxed fit and easy finish.

Garment washed for a tastefully casual look, authentic lived-in feel and soft touch.

\$421ML MENS LS
\$421LL WOMENS LS

**FABRIC** 60% Cotton, 40% Recycled Polyester • Yarn-dyed Micro-check • 120 GSM • UPF 15+

FEATURES Garment washed for softer hand feel and relaxed look

- Button down collar Dress placket and adjustable cuffs
- Centre back box pleat for ease of movement Curved hem with inserts, can be worn tucked or untucked Mens style features left front pocket

### **BRISTOL SHIRT**

Versatile and sophisticated, the Bristol check shirt is a wardrobe staple for any business attire. Yarn-dyed, easy-iron stretch cotton cloth with a silk-protein finish for all day comfort.

SEMI-FITTED

FABRIC 72% Cotton, 25% Polyester, 3% Elastane • Cotton-rich Stretch • UPF 50+

**FEATURES** Stretch cotton with wrinkle resistant treatment for easy-care comfort
• Yarn-dyed classic grid check pattern compliments your logo • Mens style available in classic or tailored fit • Womens semi-fitted style is gently shaped • Longer length for added coverage when moving • Mens tailored fit style includes loose pocket