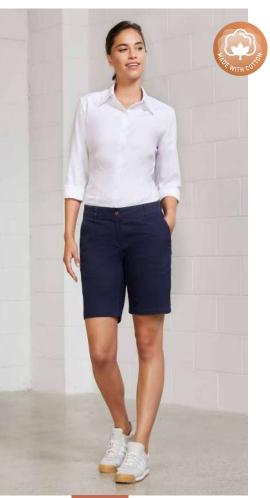

#### **GRID POLO**

Get track ready in this unisex cotton-rich pique polo. Perfect for branding any team, this polo ensures that any team will stand out, and with added BIZ COOL™, they'll stay dry and comfortable all day.

#### P413US UNISEX

**FABRIC** Main: 52% Cotton, 48% Recycled Polyester • Side Panels: 100% Recycled Polyester Mesh • BIZ COOL™ Pique Knit • 210 GSM • UPF 50+

**FEATURES** Unisex fit ● Soft, dry handle pique knit fabric ● Knitted rib collar ● Mesh contrast colour body and shoulder panels ● Silver piping on body seams ● Button through placket ● Mens style includes loose pocket

MODERN FIT

 P413US UNISEX
 XXS
 S
 M
 L
 XL
 2XL
 3XL
 4XL
 5XL

 GARMENT ½ CHEST (CM)
 48
 50.5
 53
 55.5
 58
 60.5
 64
 71
 74.5
 78

This garment is made from 48% recycled polyester resulting in the equivalent of 9 plastic bottles being diverted from landfill.