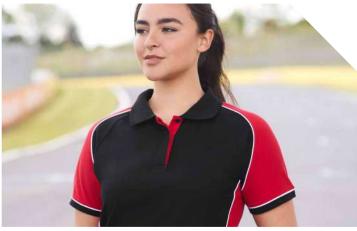

#### **DART POLO**

Stand out and stay cool in the perfect blend of performance and design. Crafted in a soft textured fabric with added stretch for all day ease and comfort.

P419MS MENS
P419LS WOMENS

**FABRIC** 97% Polyester, 3% Elastane • BIZ COOL™ Honeycomb Knit • 180 GSM • UPF 50+

**FEATURES** Soft Honeycomb knit fabric • Knitted rib collar • Textured knit contrast colour front panels • Contrast colour topstitching • Button through placket • Mens style includes loose pocket

| _          | P419MS MENS          | s  | М    | L  | XL   | 2XL | 3XL  | 4XL  | 5XL |    |    |
|------------|----------------------|----|------|----|------|-----|------|------|-----|----|----|
| E E        | GARMENT ½ CHEST (CM) | 53 | 55.5 | 58 | 60.5 | 64  | 71   | 74.5 | 78  |    |    |
| MODERN FIT | P419LS WOMENS        | 6  | 8    | 10 | 12   | 14  | 16   | 18   | 20  | 22 | 24 |
| Σ          | GARMENT ½ CHEST (CM) | 43 | 45.5 | 48 | 50.5 | 53  | 55.5 | 58   | 61  | 64 | 67 |
|            |                      |    |      |    |      |     |      |      |     |    |    |