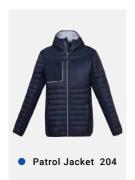

| GARMENT ½ WAIST STRETCHED (CM)                 | 48               | 50             | 52           | 54              | 56           | 60  | 66  | 78  |
| GARMENT ½ WAIST RELAXED (CM)                   | 31               | 33             | 35           | 37              | 39           | 42  | 48  | 60  |
|                                                |                  |                |              |                 |              |     |     |     |
| TP3160B KIDS                                   | 4-6              | 8              | 10           | 12              | 14           |     |     |     |
| TP3160B KIDS<br>GARMENT ½ WAIST STRETCHED (CM) | <b>4-6</b><br>40 | <b>8</b><br>43 | <b>10</b> 46 | <b>12</b><br>49 | <b>14</b> 52 |     |     |     |























































SOFTSHELL

INSULATED

LINED

• ACCESSORIES

### **TEMPEST JACKET**





Don't let the weather hold you back from reaching your destination. With a cut designed to accommodate movement, this lightweight high-performance **BIZ TECH™** waterproof hooded parka provides outstanding protection from the elements. Seam sealed and suitable for all seasons.









J426M MENS J426L WOMENS

J426L WOMENS

**FEATURES** Waterproof 10,000mm • Seam-sealed throughout • Waterproof center front zipper • Elasticated sleeve cuffs, hem and hood opening • Embroidery access zip in lining side seam • Front pockets with zip closure

**FABRIC** 100% Recycled Polyester • Waterproof, Abrasion

Resistant Fabric • 120 GSM • UPF Rating: 50+

|            | J426M MENS           | s    | М  | L    | XL