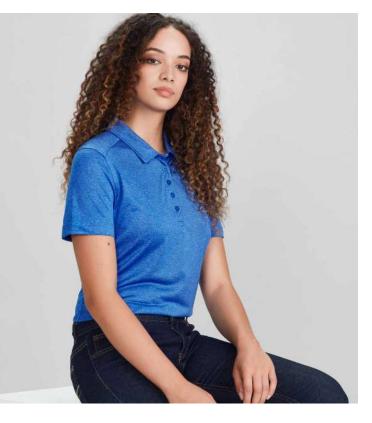

#### **GRID POLO**

Get track ready in this unisex cotton-rich pique polo. Perfect for branding any team, this polo ensures that any team will stand out, and with added BIZ COOL™, they'll stay dry and comfortable all day.

#### P413US UNISEX

**FABRIC** Main: 52% Cotton, 48% Recycled Polyester • Side Panels: 100% Recycled Polyester Mesh • BIZ COOL™ Pique Knit • 210 GSM • UPF 50+

**FEATURES** Unisex fit ● Soft, dry handle pique knit fabric ● Knitted rib collar ● Mesh contrast colour body and shoulder panels ● Silver piping on body seams ● Button through placket ● Mens style includes loose pocket

MODERN FIT

 P413US UNISEX
 XXS
 S
 M
 L
 XL
 2XL
 3XL
 4XL
 5XL

 GARMENT ½ CHEST (CM)
 48
 50.5
 53
 55.5
 58
 60.5
 64
 71
 74.5
 78

This garment is made from 48% recycled polyester resulting in the equivalent of 9 plastic bottles being diverted from landfill.