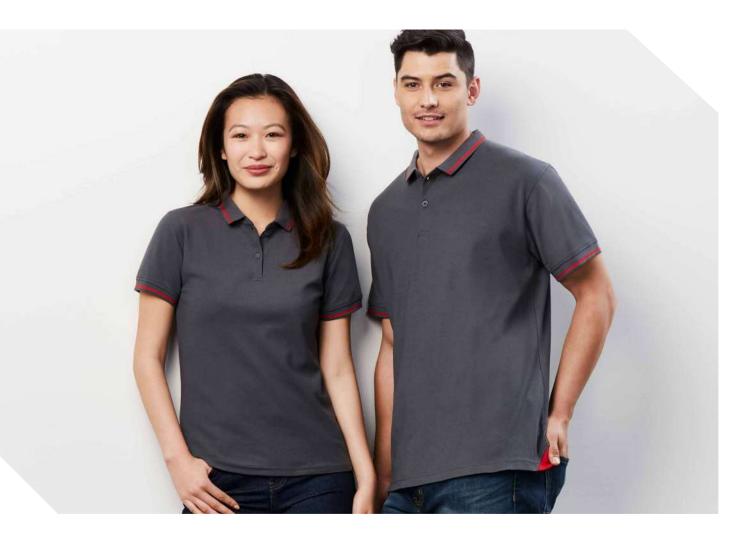

ENS          | XS   | s    | М    | L    | XL | 2XL  | 3XL  | 5XL |      |    |
|------------|----------------------|------|------|------|------|----|------|------|-----|------|----|
| MODERN FIT | GARMENT ½ CHEST (CM) | 49.5 | 52   | 54.5 | 57   | 61 | 65   | 70   | 80  |      |    |
| ODEF       | P901LS WOMENS        | 6    | 8    | 10   | 12   | 14 | 16   | 18   | 20  | 22   | 24 |
| 2          | GARMENT ½ CHEST (CM) | 43   | 45.5 | 48   | 50.5 | 53 | 55.5 | 58.5 | 61  | 63.5 | 66 |
|            |                      |      |      |      |      |    |      |      |     |      |    |







## **JET POLO**





Contrast colours on the collar, cuff and hem panels adds a dynamic design element. Made with a durable, comfortable cotton-backed pique fabric, this polo is a staff favourite.



P226MS MENS
P226LS WOMENS

**FABRIC** 50% Cotton inner, BIZ COOL™ 50% Polyester Pique Outer • 170 GSM • UPF 15+

**FEATURES** Contrast hem panel detail • Slim knitted stripe collar and cuff • Mens style includes loose pocket

|            | P226MS MENS          | s    | М  | L    | XL | 2XL  | 3XL | 5XL |    |    |
|------------|----------------------|------|----|------|----|------|-----|-----|----|----|
| MODERN FIT | GARMENT ½ CHEST (CM) | 52   | 55 | 58   | 62 | 65   | 71  | 79  |    |    |
| ODEF       | P226LS WOMENS        | 8    | 10 | 12   | 14 | 16   | 18  | 20  | 22 | 24 |
| Σ          | GARMENT ½ CHEST (CM) | 46.5 | 49 | 51.5 | 54 | 56.5 | 59  | 62  | 65 | 68 |
|            |                      |      |    |      |    |      |     |     |    |    |







BLACK/ ORANGE

BLAC