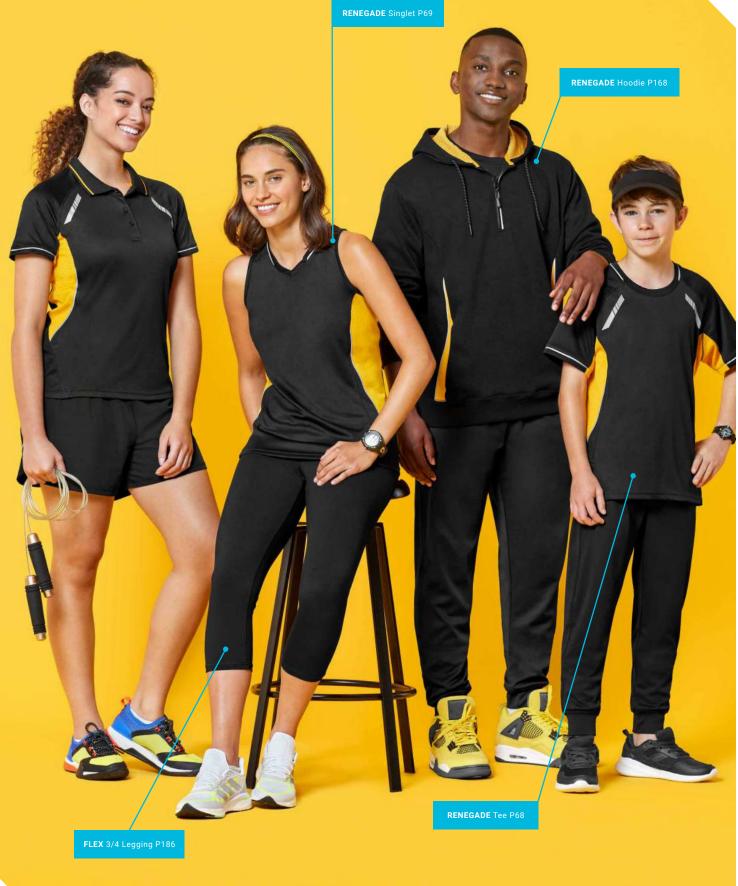

### RENEGADE TEE

Designed with movement in mind, the Renegade sports tee delivers on all fronts. Made with BIZ COOL™ performance fabric and added underarm mesh panels to provide targeted ventilation and motion activated cooling.

T701MS MENS
T701LS WOMENS
T701KS KIDS

FABRIC BIZ COOL™ 100% Micro Polyester
• 155 GSM • UPF 50+

**FEATURES** Silver reflective trims help you stand out • Dynamic design with bold colour contrast • Mesh panels for greater ventilation • Mens and Kids styles features crew neck • Womens style features V-neck

### RENEGADE SINGLET

**BIZ COOL™** singlet designed for a full range of motion whatever your activity. Unique sweat-wicking micro knit fabric is quick drying and light to wear. Added mesh underarm panels and reflective trims provide optimum performance.

SG702M MENS SG702L WOMENS

**FABRIC** BIZ COOL<sup>™</sup> 100% Micro Polyester • 155 GSM • UPF 50+

**FEATURES** Silver reflective trims help you stand out • Dynamic design with bold colour contrast • Mesh panels for greater ventilation • Mens style features crew neck