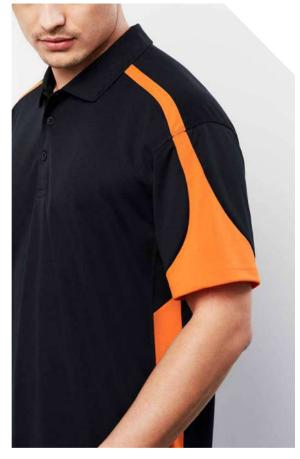

#### **ACTION POLO**

This breathable polo is made from 100% **BIZ ECO™** Certified Recycled Polyester (reclaimed from plastic waste). The perfect balance of style and substance.

P206MS MENS
P206LS WOMENS
P206KS KIDS

P206ML P206LL MENS LS **NEW**WOMENS LS **NEW** 

**FABRIC** 100% Certified Recycled PET Polyester • BIZ COOL™ Breathable Sports Knit • 155 GSM • UPF 50+

**FEATURES** Breathable BIZ  $COOL^{m}$  sports knit keeps you cool and dry • Knitted rib collar with pearlized buttons • Longer length can be worn out or tucked in • Mens style includes loose pocket

#### LONG SLEEVE COLOURS Black, Navy only

P206MS, P206ML MENS XS S M L XL 2XL 3XL 5XL

GARMENT ½ CHEST (CM) 50.5 53 55.5 58 60.5 64 71 78

P206LS, P206LL WOMENS 6 8 10 12 14 16 18 20 22 24

GARMENT ½ CHEST (CM) 43 45.5 48 50.5 53 55.5 58 61 64 67