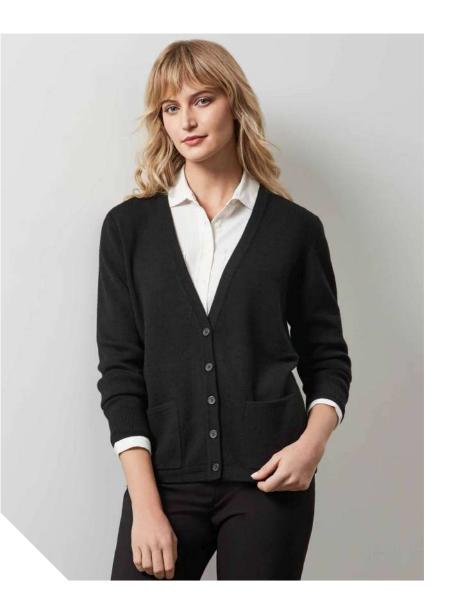

% AcrylicMachine washable on wool setting

**FEATURES** Longer hip length with unique ribbed sleeve and hem detail, slim-line button through placket





NAVY



# **WOOLMIX KNIT**





Our classic, mid-weight mens vest is warm and longwearing. Loose fitting and sturdy, this wool blend knitwear performs effortlessly in the most demanding environments.





FABRIC 50% Wool, 50% Acrylic ◆ 12 Gauge • Machine washable on wool setting

FEATURES Ribbed V-neckline, armhole/cuffs and hem

WP6008, WV6007 MENS XS S M L XL 2XL 3XL 5XL GARMENT ½ CHEST (CM) 52 54 56 59 62 64 66 70







# **WOOLMIX CARDIGAN**





Our classic, mid-weight cardigan is warm and long-wearing. With a sturdy button-through front and functional pockets this cardigan performs effortlessly in the most demanding environments.



### LC8008 WOMENS

FABRIC 50% Wool, 50% Acrylic • 12 Gauge

• Machine washable on wool setting

FEATURES Button through cardigan with 2 front pockets







## 2-WAY ZIP CARDIGAN

This vertatile, best-selling cardigan is perfect for year-round use. Two-way zip front is a stylish and practical feature for wearing when seated.





### LC3505 WOMENS

FABRIC 73% Viscose, 27% Nylon ● 12 Gauge

**FEATURES** 2-Way zipper • Modern fashion styling

 LC3505 WOMENS
 S
 M
 L
 XL
 2XL
 3XL
 4XL

 GARMENT ½ CHEST (CM)
 42.5
 45
 47.5
 50
 52.5
 57.5
 62.5



### V-NECK KNIT

This flattering deep v-neck style is perfect for year-round use. The soft and comfy viscose blend offers lightweight warmth, and is an ideal alternative for staff with wool allergies.





LP3506 WOMENS PULLOVER
LV3504 WOMENS VES