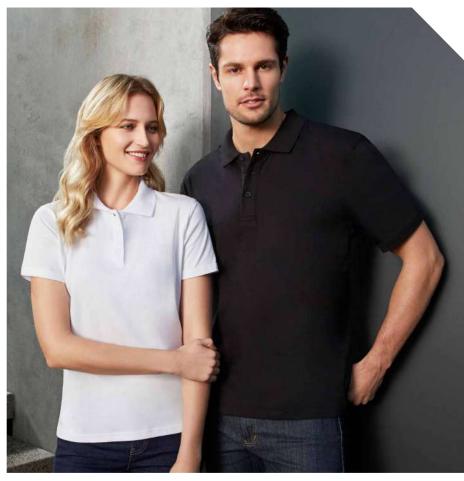

sleeve cuff • Longer length with side splits • Mens style includes loose pocket





|            | P106MS MENS          | s  | М    | L  | XL   | 2XL | 3XL | 5XL |    |    |    |
|------------|----------------------|----|------|----|------|-----|-----|-----|----|----|----|
| MODERN FIT | GARMENT ½ CHEST (CM) | 53 | 55.5 | 58 | 60.5 | 64  | 71  | 78  |    |    |    |
| DEF        | P106LS WOMENS        | 6  | 8    | 10 | 12   | 1/  | 16  | 1Ω  | 20 | 22 | 24 |
| U          |                      | ٠  | U    |    | 12   |     |     | 10  | 20 | ~~ |    |
| M          | GARMENT ½ CHEST (CM) |    | 45.5 |    |      |     |     |     |    |    |    |

### **ICE POLO**



An everyday staple. This classic cotton polo made in a quality jersey fabric that is perfect for printing or embroidery.





### **P112MS** MENS WOMENS P112LS

FABRIC 100% Premium Combed Cotton • 185 GSM

**FEATURES** Twin needle stitched sleeve and hem • Taped shoulder for styling and shape • Easy tear-away neck label to facilitate rebranding • Knitted collar • Mens style features 3 button placket and loose pocket • Womens style features slimline placket



| F          | P112MS MENS          | s    | М  | L    | XL | 2XL  | 3XL | 5XL |    |    |
|------------|----------------------|------|----|------|----|------|-----|-----|----|----|
| N.<br>E    | GARMENT ½ CHEST (CM) | 52   | 55 | 58   | 62 | 65   | 71  | 79  |    |    |
| MODERN FIT | P112LS WOMENS        | 8    | 10 | 12   | 14 | 16   | 18  | 20  | 22 | 24 |
| 2          | GARMENT ½ CHEST (CM) | 46.5 | 49 | 51.5 | 54 | 56.5 | 59  | 62  | 65 | 68 |

###