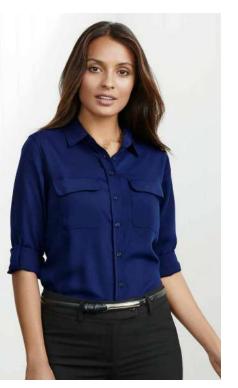

### **INDIE SHIRT**

A classic denim shirt is a wardrobe staple that delivers the perfect casual lived-in look. 100% Cotton denim is breathable, durable and has been gently stonewashed for softness and comfort. Matching top-stitching and button-down collar smartens things up for a relaxed yet professional appearance.

S017MLMENS LSS017LLWOMENS LSS017MSMENS SSS017LSWOMENS SS

FABRIC 100% Cotton • 160 GSM • UPF 50+

**FEATURES** Easy-to-wear, softly stonewashed denim

• Modern button-down collar, chest pocket and metal look buttons

• Matching top-stitching details for durability and sleek appearance

• Can be worn tucked in or out

| 20   |
|------|
| 64.5 |
|      |

KNITWEAR

HEALTH