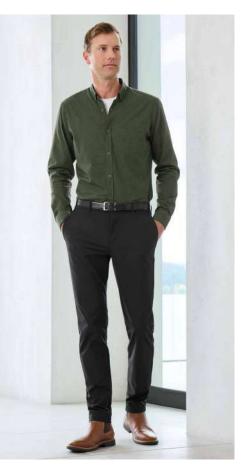

### **BRISTOL SHIRT**

Versatile and sophisticated, the Bristol check shirt is a wardrobe staple for any business attire. Yarn-dyed, easy-iron stretch cotton cloth with a silk-protein finish for all day comfort.

Our classic fit is cut for a relaxed look that's sharp yet comfortable. It has extra room in the chest, arms and waist that is ideal for most body types.

| CLASSIC FIT             |      |      |      |      |
|-------------------------|------|------|------|------|
| S338ML MENS             | s    | М    | L    | XL   |
| GARMENT ½<br>CHEST (CM) | 54.5 | 57   | 59.5 | 63.5 |
| TO FIT NECK (CM)        | 38   | 40   | 42   | 44   |
|                         | 2XL  | 3XL  | 4XL  | 5XL  |
| GARMENT ½<br>CHEST (CM) | 67.5 | 71.5 | 75.5 | 79.5 |
| TO FIT NECK (CM)        | 46   | 48   | 50   | 52   |

SEMI-FITTED

FABRIC 72% Cotton, 25% Polyester, 3% Elastane • Cotton-rich Stretch • UPF 50+

**FEATURES** Stretch cotton with wrinkle resistant treatment for easy-care comfort
• Yarn-dyed classic grid check pattern compliments your logo • Mens style available in classic or tailored fit • Womens semi-fitted style is gently shaped • Longer length for added coverage when moving • Mens tailored fit style includes loose pocket