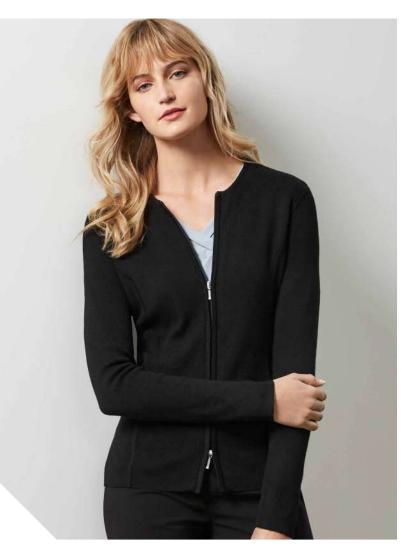

#### **ORBIT POLO**

Elevated and neatly finished, this space-dye effect polo offers versatile appeal. Bringing an eco-friendly refined mood to any situation; from to everyday to sportswear.

**FABRIC** Biz Cool™ 100% Biz Eco™ Recycled Polyester Space-dye Knit • 130 GSM • UPF 15+

**FEATURES** Lightweight space-dye effect marled knit • Two-piece self fabric collar • Grown on placket • Side splits at hem • Mens style includes loose pocket

| s  | М              | L                     | XL                          | 2XL                                 | 3XL                                       | 4XL                                             | 5XL                                              |    |    |
|----|----------------|-----------------------|-----------------------------|-------------------------------------|-------------------------------------------|-------------------------------------------------|--------------------------------------------------|----|----|
| 53 | 55.5           | 58                    | 60.5                        | 64                                  | 71                                        | 74.5                                            | 78                                               |    |    |
| 6  | 8              | 10                    | 12                          | 14                                  | 16                                        | 18                                              | 20                                               | 22 | 24 |
| 43 | 45.5           | 48                    | 50.5                        | 53                                  | 55.5                                      | 58                                              | 61                                               | 64 | 67 |
|    | 53<br><b>6</b> | 53 55.5<br><b>6 8</b> | 53 55.5 58<br>6 <b>8</b> 10 | 53 55.5 58 60.5<br>6 <b>8 10 12</b> | 53 55.5 58 60.5 64<br>6 <b>8 10 12 14</b> | 53 55.5 58 60.5 64 71<br>6 <b>8 10 12 14 16</b> | 53 55.5 58 60.5 64 71 74.5<br>6 8 10 12 14 16 18 |    |    |

This garment is made from 100% recycled polyester resulting in the equivalent of 16 plastic bottles being diverted from landfill for Mens Polo, and 14 bottles diverted for Womens Polo.