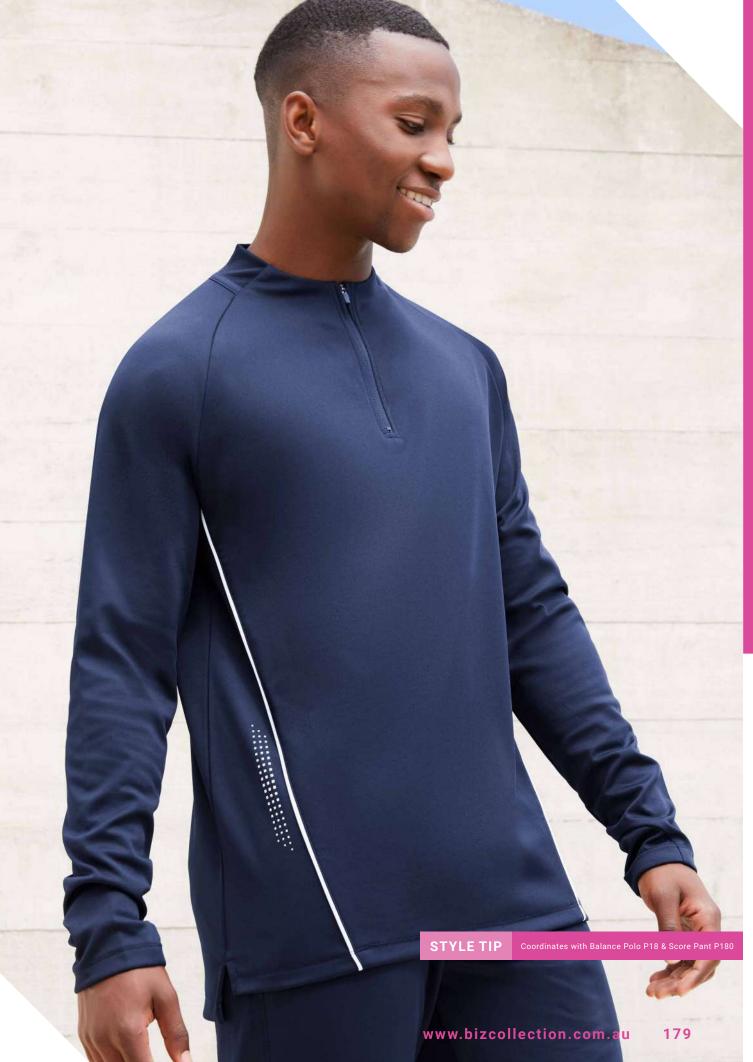

#### **BALANCE POLO**

An exclusive stretch performance polo with signature contrast piping and accent prints.

P200MS MENS
P200LS WOMENS
P200KS KIDS

**FABRIC** 97% Polyester, 3% Elastane • 180 GSM • BIZ COOL™ Breathable stretch honeycomb knit • UPF 50+

**FEATURES** Honeycomb weave with stretch elastane • Flat knitted collar with contrast button placket • Side panels with dynamic contrast piping • Unique print features on torso, sleeve and back neck to accent your logo • Longer length for added coverage when moving • Mens style includes loose pocket