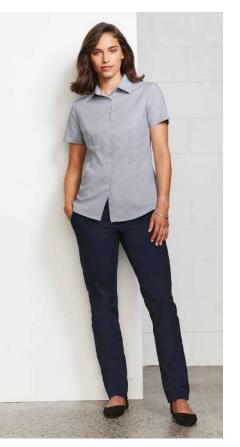

### **BRISTOL SHIRT**

Versatile and sophisticated, the Bristol check shirt is a wardrobe staple for any business attire. Yarn-dyed, easy-iron stretch cotton cloth with a silk-protein finish for all day comfort.

Our classic fit is cut for a relaxed look that's sharp yet comfortable. It has extra room in the chest, arms and waist that is ideal for most body types.

| CLASSIC FIT             |      |      |      |      |
|-------------------------|------|------|------|------|
| S338ML MENS             | s    | М    | L    | XL   |
| GARMENT ½<br>CHEST (CM) | 54.5 | 57   | 59.5 | 63.5 |
| TO FIT NECK (CM)        | 38   | 40   | 42   | 44   |
|                         | 2XL  | 3XL  | 4XL  | 5XL  |
| GARMENT ½<br>CHEST (CM) | 67.5 | 71.5 | 75.5 | 79.5 |
| TO FIT NECK (CM)        | 46   | 48   | 50   | 52   |

SEMI-FITTED

FABRIC 72% Cotton, 25% Polyester, 3% Elastane • Cotton-rich Stretch • UPF 50+

**FEATURES** Stretch cotton with wrinkle resistant treatment for easy-care comfort
• Yarn-dyed classic grid check pattern compliments your logo • Mens style available in classic or tailored fit • Womens semi-fitted style is gently shaped • Longer length for added coverage when moving • Mens tailored fit style includes loose pocket