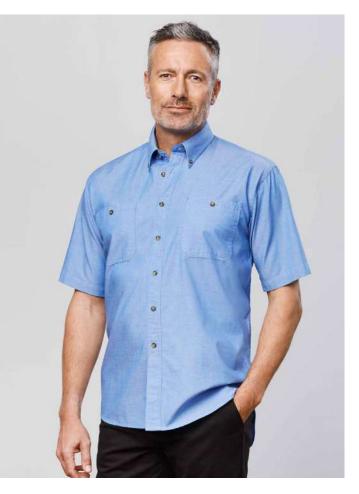

### **CHAMBRAY SHIRT**

A long standing favourite, this 100% cotton traditional chambray work shirt features chest pockets and twin-needle stitching. Wrinkle resistant fabric treatment delivers excellent easy-care performance.

SH112 SH113 MENS LS MENS SS LB6201 LB6200 WOMENS LS WOMENS SS

FABRIC 100% Cotton • Yarn-dyed with Wrinkle Free Treatment • UPF 30+

**FEATURES** Easy-iron • Mens style features a traditional fit with centre back box pleat, button down collar, twin stitched and chest pocket with tortoise shell buttons • Womens style features a relaxed fit with straight hem, side splits and chest pocket

|          | OUITE OUITE MENO      | νο. | •  |    |      | VI | OVI  | 271 | 41/1 | FVI |
|----------|-----------------------|-----|----|----|------|----|------|-----|------|-----|
| E        | SH112, SH113 MENS     | XS  | S  | М  | L    | XL | 2XL  | 3XL | 4XL  | SXL |
| EASY FIT | GARMENT ½ CHEST (CM)  | 53  | 56 | 59 | 62.5 | 66 | 69.5 | 74  | 79   | 83  |
|          | TO FIT NECK (CM)      | 36  | 38 | 40 | 42   | 44 | 46   | 48  | 50   | 52  |
| 븚        | LB6201, LB6200 WOMENS | 8   | 10 | 12 | 14   | 16 | 18   | 20  | 22   | 24  |
| EASY FIT | GARMENT ½ CHEST (CM)  | 50  | 52 | 54 | 56   | 58 | 60   | 62  | 64   | 66  |