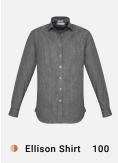

### **ELLISON SHIRT**

A professional business shirt with a small bold check for instant recognition. This yarn dyed woven gingham check adds next level design detail at the fabric level to enhance your corporate identity.

## **S716ML** MENS LS **S716LT** WOMENS 3/4

FABRIC 55% Cotton, 45% Polyester • Yarn-dyed CheckEasy-care • UPF 30+

**FEATURES** Mens style features modern collar, chest pocket, twin back pleats and adjustable cuff • Womens style features back shoulder pleats and waist darts • Curved hem – can be worn in or out

| C FIT       | S716ML MENS          | s    | М  | L    | XL   | 2XL  | 3XL  | 4XL  | 5XL  |      |    |
|-------------|----------------------|------|----|------|------|------|------|------|------|------|----|
| CLASSIC     | GARMENT ½ CHEST (CM) | 54.5 | 57 | 59.5 | 63.5 | 67.5 | 71.5 | 75.5 | 79.5 |      |    |
| ರ           | TO FIT NECK (CM)     | 38   | 40 | 42   | 44   | 46   | 48   | 50   | 52   |      |    |
| TED         | S716LT WOMENS        | 6    | 8  | 10   | 12   | 14   | 16   | 18   | 20   | 22   | 24 |
| SEMI-FITTED | GARMENT ½ CHEST (CM) | 45.5 | 48 | 50.5 | 53   | 55.5 | 58   | 60.5 | 63   | 65.5 | 68 |