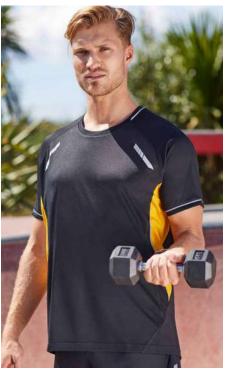

### RENEGADE TEE

Designed with movement in mind, the Renegade sports tee delivers on all fronts. Made with BIZ COOL™ performance fabric and added underarm mesh panels to provide targeted ventilation and motion activated cooling.

T701MS MENS
T701LS WOMENS
T701KS KIDS

FABRIC BIZ COOL™ 100% Micro Polyester
• 155 GSM • UPF 50+

**FEATURES** Silver reflective trims help you stand out • Dynamic design with bold colour contrast • Mesh panels for greater ventilation • Mens and Kids styles features crew neck • Womens style features V-neck

|            | T701MS MENS          | s    | М    | L    | XL   | 2XL  | 3XL  | 5XL  |    |    |    |
|------------|----------------------|------|------|------|------|------|------|------|----|----|----|
| _          | GARMENT ½ CHEST (CM) | 52.5 | 55.5 | 58.5 | 62.5 | 66.5 | 70.5 | 78.5 |    |    |    |
| MODERN FIT | T701LS WOMENS        | 6    | 8    | 10   | 12   | 14   | 16   | 18   | 20 | 22 | 24 |
| 10DEI      | GARMENT ½ CHEST (CM) | 44   | 46.5 | 49   | 51.5 | 54   | 56.5 | 59   | 62 | 65 | 68 |
| 2          | T701KS KIDS          | 4    | 6    | 8    | 10   | 12   | 14   | 16   |    |    |    |
|            | GARMENT ½ CHEST (CM) | 36   | 38   | 40   | 42   | 44   | 46   | 49   |    |    |    |
|            |                      |      |      |      |      |      |      |      |    |    |    |