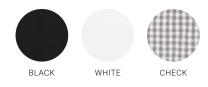

### **EDGE POLO**

A classic black polo with a twist. The addtion of black and white woven check fabric trims and a functioning chest pocket creates a smart, dressed up appearance.

P305MS MENS WOMENS P305LS

FABRIC 65% Polyester, 35% Cotton Low-pill Pique Knit • 210 GSM • UPF 50+

FEATURES Contrast woven check placket, sleeve tab and neck binding • Left chest pocket with woven check trim • Matching knitted collar and side splits • Womens style features slimline placket