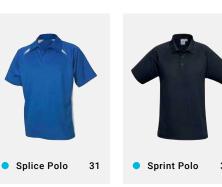

#### **SPLICE POLO**

An affordable style in a great range of colour combinations. Open-weave, breathable mesh and simple contrast panels to highlight your logo. Great for schools, teams and everyday wear.

#### **SPRINT POLO**

A clean and simple **BIZ COOL™** mesh, solid colour polo. Open-weave, breathable fabric that's easy-care, durable and affordable. A classic style for use in any activity.

P300MS MENS
P300LS WOMENS
P300KS KIDS