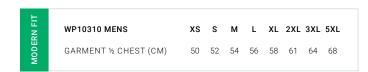

**FEATURES** Lightweight space-dye effect marled knit • Two-piece self fabric collar • Grown on placket • Side splits at hem • Mens style includes loose pocket

| s  | М              | L                     | XL                          | 2XL                                 | 3XL                                       | 4XL                                             | 5XL                                              |    |    |
|----|----------------|-----------------------|-----------------------------|-------------------------------------|-------------------------------------------|-------------------------------------------------|--------------------------------------------------|----|----|
| 53 | 55.5           | 58                    | 60.5                        | 64                                  | 71                                        | 74.5                                            | 78                                               |    |    |
| 6  | 8              | 10                    | 12                          | 14                                  | 16                                        | 18                                              | 20                                               | 22 | 24 |
| 43 | 45.5           | 48                    | 50.5                        | 53                                  | 55.5                                      | 58                                              | 61                                               | 64 | 67 |
|    | 53<br><b>6</b> | 53 55.5<br><b>6 8</b> | 53 55.5 58<br>6 <b>8</b> 10 | 53 55.5 58 60.5<br>6 <b>8 10 12</b> | 53 55.5 58 60.5 64<br>6 <b>8 10 12 14</b> | 53 55.5 58 60.5 64 71<br>6 <b>8 10 12 14 16</b> | 53 55.5 58 60.5 64 71 74.5<br>6 8 10 12 14 16 18 |    |    |