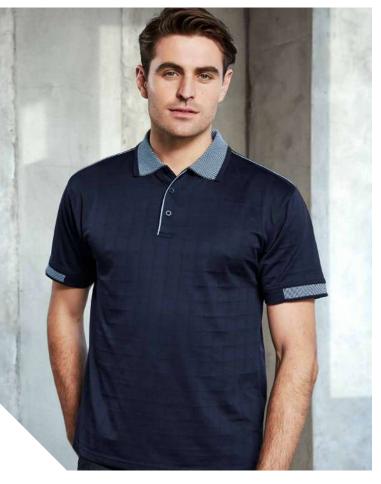

### **NOOSA POLO**

A luxury mens polo with a needle-out check adds that extra level of sophistication. Comfortable and durable, this polo is a perrenial favourite for casual uniforms and events.

### **P9100** MENS

**FABRIC** BIZ COOL™ Breathable 60% Cotton, 40% Polyester • 170 GSM • Needle out self-check fabric

**FEATURES** Contrast knitted vertical stripe collar • Half cuff with plain edge • Contrast piping on shoulders and edge of placket

• Side splits with contrast twill tape • Loose pocket included