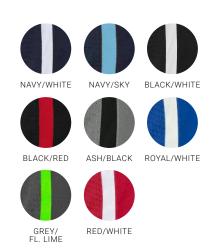

### RENEGADE TEE

Designed with movement in mind, the Renegade sports tee delivers on all fronts. Made with BIZ COOL™ performance fabric and added underarm mesh panels to provide targeted ventilation and motion activated cooling.

T701MS MENS
T701LS WOMENS
T701KS KIDS

FABRIC BIZ COOL™ 100% Micro Polyester
• 155 GSM • UPF 50+

**FEATURES** Silver reflective trims help you stand out • Dynamic design with bold colour contrast • Mesh panels for greater ventilation • Mens and Kids styles features crew neck • Womens style features V-neck

|            | T701MS MENS          | s    | М    | L    | XL   | 2XL  | 3XL  | 5XL  |    |    |    |
|------------|----------------------|------|------|------|------|------|------|------|----|----|----|
| _          | GARMENT ½ CHEST (CM) | 52.5 | 55.5 | 58.5 | 62.5 | 66.5 | 70.5 | 78.5 |    |    |    |
| MODERN FIT | T701LS WOMENS        | 6    | 8    | 10   | 12   | 14   | 16   | 18   | 20 | 22 | 24 |
| 10DEI      | GARMENT ½ CHEST (CM) | 44   | 46.5 | 49   | 51.5 | 54   | 56.5 | 59   | 62 | 65 | 68 |
| 2          | T701KS KIDS          | 4    | 6    | 8    | 10   | 12   | 14   | 16   |    |    |    |
|            | GARMENT ½ CHEST (CM) | 36   | 38   | 40   | 42   | 44   | 46   | 49   |    |    |    |
|            |                      |      |      |      |      |      |      |      |    |    |    |