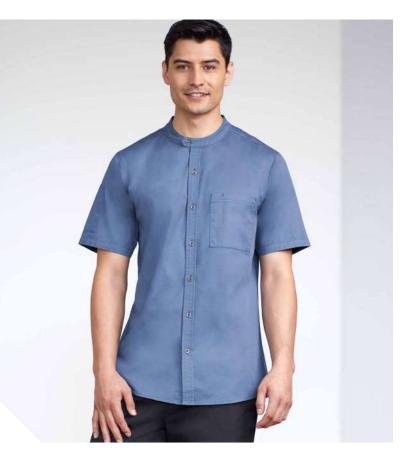

### **REGENT SHIRT**

We've redefined the classic 100% cotton business shirt with a neatly finished collar, subtle herringbone weave and streamlined details that gives a modern look to this easy-care uniform staple.

\$912LL WOMENS LS
\$912LT WOMENS 3/4

S912ML MENS LS

FABRIC 100% Premium Cotton • Yarn-dyed Subtle Herringbone

• Wrinkle Resistant

**FEATURES** Mens style features modern collar, chest pocket, twin back pleats
• Mens style features adjustable cuff • Womens style features bust darts, waist shaping and neatly finished placket • Can be worn tucked in or out