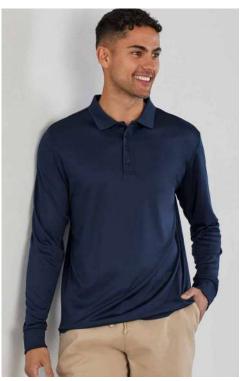

#### **ACTION POLO**

This breathable polo is made from 100% **BIZ ECO™** Certified Recycled Polyester (reclaimed from plastic waste). The perfect balance of style and substance.

P206MS MENS
P206LS WOMENS
P206KS KIDS

P206ML P206LL MENS LS **NEW**WOMENS LS **NEW** 

**FABRIC** 100% Certified Recycled PET Polyester • BIZ COOL™ Breathable Sports Knit • 155 GSM • UPF 50+

**FEATURES** Breathable BIZ  $COOL^{m}$  sports knit keeps you cool and dry • Knitted rib collar with pearlized buttons • Longer length can be worn out or tucked in • Mens style includes loose pocket

#### LONG SLEEVE COLOURS Black, Navy only

P206MS, P206ML MENS XS S M L XL 2XL 3XL 5XL

GARMENT ½ CHEST (CM) 50.5 53 55.5 58 60.5 64 71 78

P206LS, P206LL WOMENS 6 8 10 12 14 16 18 20 22 24

GARMENT ½ CHEST (CM) 43 45.5 48 50.5 53 55.5 58 61 64 67