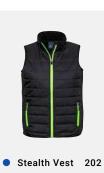

ENT ½ WAIST STRETCHED (CM)                 | 48               | 50             | 52           | 54              | 56           | 60  | 66  | 78  |
| GARMENT ½ WAIST RELAXED (CM)                   | 31               | 33             | 35           | 37              | 39           | 42  | 48  | 60  |
|                                                |                  |                |              |                 |              |     |     |     |
| TP3160B KIDS                                   | 4-6              | 8              | 10           | 12              | 14           |     |     |     |
| TP3160B KIDS<br>GARMENT ½ WAIST STRETCHED (CM) | <b>4-6</b><br>40 | <b>8</b><br>43 | <b>10</b> 46 | <b>12</b><br>49 | <b>14</b> 52 |     |     |     |























































SOFTSHELL

INSULATED

LINED

• ACCESSORIES

### **TEMPEST JACKET**





Don't let the weather hold you back from reaching your destination. With a cut designed to accommodate movement, this lightweight high-performance **BIZ TECH™** waterproof hooded parka provides outstanding protection from the elements. Seam sealed and suitable for all seasons.









J426M MENS J426L WOMENS

J426L WOMENS

**FEATURES** Waterproof 10,000mm • Seam-sealed throughout • Waterproof center front zipper • Elasticated sleeve cuffs, hem and hood opening • Embroidery access zip in lining side seam • Front pockets with zip closure

**FABRIC** 100% Recycled Polyester • Waterproof, Abrasion

Resistant Fabric • 120 GSM • UPF Rating: 50+

|            | J426M MENS           | s    | М  | L    | XL | 2XL