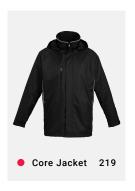

T ½ WAIST STRETCHED (CM)                 | 48               | 50             | 52           | 54              | 56           | 60  | 66  | 78  |
| GARMENT ½ WAIST RELAXED (CM)                   | 31               | 33             | 35           | 37              | 39           | 42  | 48  | 60  |
|                                                |                  |                |              |                 |              |     |     |     |
| TP3160B KIDS                                   | 4-6              | 8              | 10           | 12              | 14           |     |     |     |
| TP3160B KIDS<br>GARMENT ½ WAIST STRETCHED (CM) | <b>4-6</b><br>40 | <b>8</b><br>43 | <b>10</b> 46 | <b>12</b><br>49 | <b>14</b> 52 |     |     |     |























































SOFTSHELL

INSULATED

LINED

• ACCESSORIES

### **TEMPEST JACKET**





Don't let the weather hold you back from reaching your destination. With a cut designed to accommodate movement, this lightweight high-performance **BIZ TECH™** waterproof hooded parka provides outstanding protection from the elements. Seam sealed and suitable for all seasons.









J426M MENS J426L WOMENS

J426L WOMENS

**FEATURES** Waterproof 10,000mm • Seam-sealed throughout • Waterproof center front zipper • Elasticated sleeve cuffs, hem and hood opening • Embroidery access zip in lining side seam • Front pockets with zip closure

**FABRIC** 100% Recycled Polyester • Waterproof, Abrasion

Resistant Fabric • 120 GSM • UPF Rating: 50+

|            | J426M MENS           | s    | М  | L    | XL | 2XL