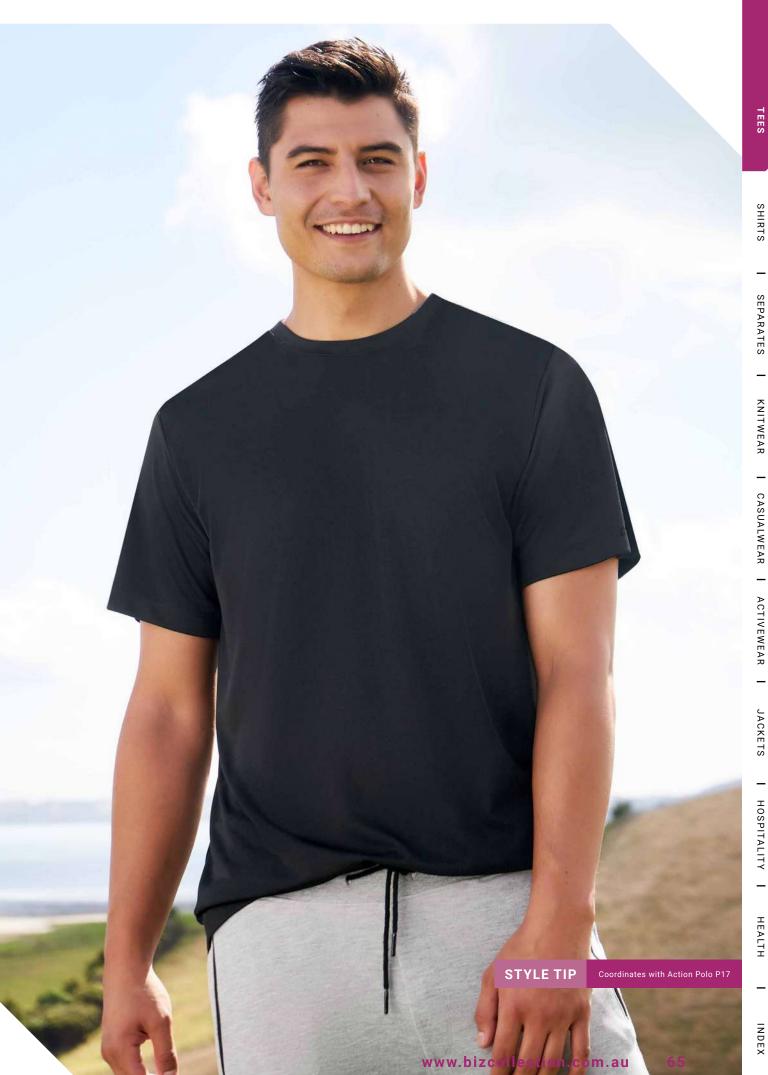

cool and dry • Self-fabric rounded neck opening fits comfortably and sits neat • Longer length can be worn out or tucked in



| _          | T207MS MENS          | xs   | s  | М    | L  | XL   | 2XL | 3XL | 5XL |  |
|------------|----------------------|------|----|------|----|------|-----|-----|-----|--|
| N.         | GARMENT ½ CHEST (CM) | 50.5 | 53 | 55.5 | 58 | 60.5 | 64  | 71  | 78  |  |
| MODERN FIT | T207KS KIDS          | 4/6  | 8  | 10   | 12 | 14   |     |     |     |  |
| 2          | GARMENT ½ CHEST (CM) | 38   | 40 | 42   | 44 | 46   |     |     |     |  |
|            |                      |      |    |      |    |      |     |     |     |  |

This garment is made from 100% recycled polyester resulting in the equivalent of 10 plastic bottles being diverted from landfill.



TEES

SHIRTS

JACKETS

| HOSPITALITY |

HEALTH

INDEX

## **AERO TEE**



Perform any activity in comfort in our light-as-air breathable tee. No-fuss anti-shrink, anti-fade fabric and a cotton-like feel that keeps you cool and dry. A heathered marle fabric and overlocked seam stitching delivers a modern design element to this classic style.







T800MS MENS
T800LS WOMENS

**FABRIC** BIZ COOL™ 100% Cotton-feel Micro Polyester • 160 GSM • UPF 15+

**FEATURES** No-fuss anti-shrink, anti-fade fabric has a soft hand feel that keeps you cool and dry • Heathered marle effect fabric for a modern athletic look • Mens style features a classic crew neck shape • Womens style features a flattering V-neck

| <sub>F</sub> | T800MS MENS          | xs | s    | М  | L    | XL | 2XL  | 3XL | 5XL  |    |