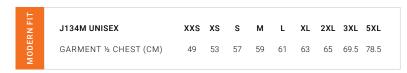

#### P413US UNISEX

**FABRIC** Main: 52% Cotton, 48% Recycled Polyester • Side Panels: 100% Recycled Polyester Mesh • BIZ COOL™ Pique Knit • 210 GSM • UPF 50+

**FEATURES** Unisex fit ● Soft, dry handle pique knit fabric ● Knitted rib collar ● Mesh contrast colour body and shoulder panels ● Silver piping on body seams ● Button through placket ● Mens style includes loose pocket

MODERN FIT

 P413US UNISEX
 XXS
 S
 M
 L
 XL
 2XL
 3XL
 4XL
 5XL

 GARMENT ½ CHEST (CM)
 48
 50.5
 53
 55.5
 58
 60.5
 64
 71
 74.5
 78

This garment is made from 48% recycled polyester resulting in the equivalent of 9 plastic bottles being diverted from landfill.