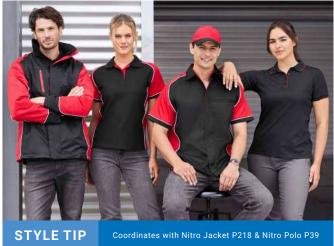

### **NITRO POLO**

Bold contrast panels ensures your business or team is easily identifiable. Made with easy-care, durable pique fabric that feels great to wear all year round.

STYLE TIP

Coordinates with Nitro Jacket P218 & Nitro Shirt P11