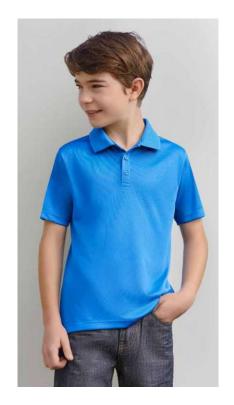

#### **ACTION POLO**

This breathable polo is made from 100% **BIZ ECO™** Certified Recycled Polyester (reclaimed from plastic waste). The perfect balance of style and substance.

P206MS MENS
P206LS WOMENS
P206KS KIDS

P206ML P206LL MENS LS **NEW**WOMENS LS **NEW** 

**FABRIC** 100% Certified Recycled PET Polyester • BIZ COOL™ Breathable Sports Knit • 155 GSM • UPF 50+

**FEATURES** Breathable BIZ  $COOL^{m}$  sports knit keeps you cool and dry • Knitted rib collar with pearlized buttons • Longer length can be worn out or tucked in • Mens style includes loose pocket

P206KS KIDS 4/6 8 10 12 14

GARMENT ½ CHEST (CM) 38 40 42 44 46

This garment is made from 100% recycled polyester resulting in the equivalent of 10 plastic bottles being diverted from landfill for S/S Polos, 22 bottles diverted for Mens L/S Polo, and 19 bottles diverted for Womens L/S Polo.