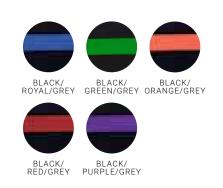

#### **GRID POLO**

Get track ready in this unisex cotton-rich pique polo. Perfect for branding any team, this polo ensures that any team will stand out, and with added BIZ COOL™, they'll stay dry and comfortable all day.

#### P413US UNISEX

**FABRIC** Main: 52% Cotton, 48% Recycled Polyester • Side Panels: 100% Recycled Polyester Mesh • BIZ COOL™ Pique Knit • 210 GSM • UPF 50+

**FEATURES** Unisex fit ● Soft, dry handle pique knit fabric ● Knitted rib collar ● Mesh contrast colour body and shoulder panels ● Silver piping on body seams ● Button through placket ● Mens style includes loose pocket