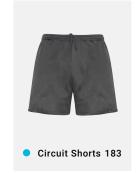

EASY  | GARMENT ½ CHEST (CM) | 61 | 63 | 65.5 | 68 | 70.5 | 73  | 76  |



# REVERSIBLE FLEECE VEST NV5300 UNISEX

Traditional vest with a smooth woven shell and fleecy inner lining that can be worn reversed. High collar for added warmth and generous sleeveless fit for unrestricted movement.



**FABRIC** Outer: 100% Polyester • Inner: 100% Polyester Panel with 100% Micro Fleece

**FEATURES** 2 Open side welt pockets • Full front zipper with leather puller • Adjustable drawstring around hem • Zipper access for embroidery

| / FIT | NV5300 UNISEX        | xs   | s  | М    | L  | XL   | 2XL | 3XL  | 5XL |
|-------|----------------------|------|----|------|----|------|-----|------|-----|
| EASY  | GARMENT ½ CHEST (CM) | 53.5 | 56 | 58.5 | 61 | 63.5 | 66  | 68.5 | 74  |







# ACTIVEWEAR

























BIZ COOL™ POLYESTER

POLYESTER BLEND

### **BALANCE MID-LAYER TOP**

A warm soft knit layer in a 1/2 zip design that goes on easily over your training clothes.









SW225M ADULTS SW225K KIDS

FABRIC 100% Polyester Performance Fleece • 210 GSM • UPF Rating: 50+

**FEATURES** Lightweight, stretch mid-layer or warm up training top • Brushed fleecy inner keeps you warm • Contoured funnel neck with 1/2 zip for easy on/off • Extra long sleeve with thumb loops for added hand warmth when needed • Dynamic piping and print details • Longer length with side splits and stepped hem for more coverage when moving

|            | SW225M ADULTS        | XS   | s  | М    | L  | XL | 2XL | 3XL | 5XL |  |
|------------|----------------------|------|----|------|----|----|-----|-----|-