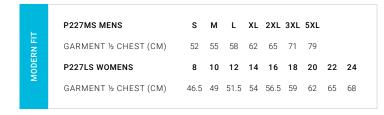

### **P227MS MENS** WOMENS **P227LS**

**FABRIC** 50% Cotton inner, BIZ COOL™ 50% Polyester Pique Outer • 170 GSM • UPF 15+

FEATURES Matching knitted twin stripe collar and cuff

• Mens style includes loose pocket